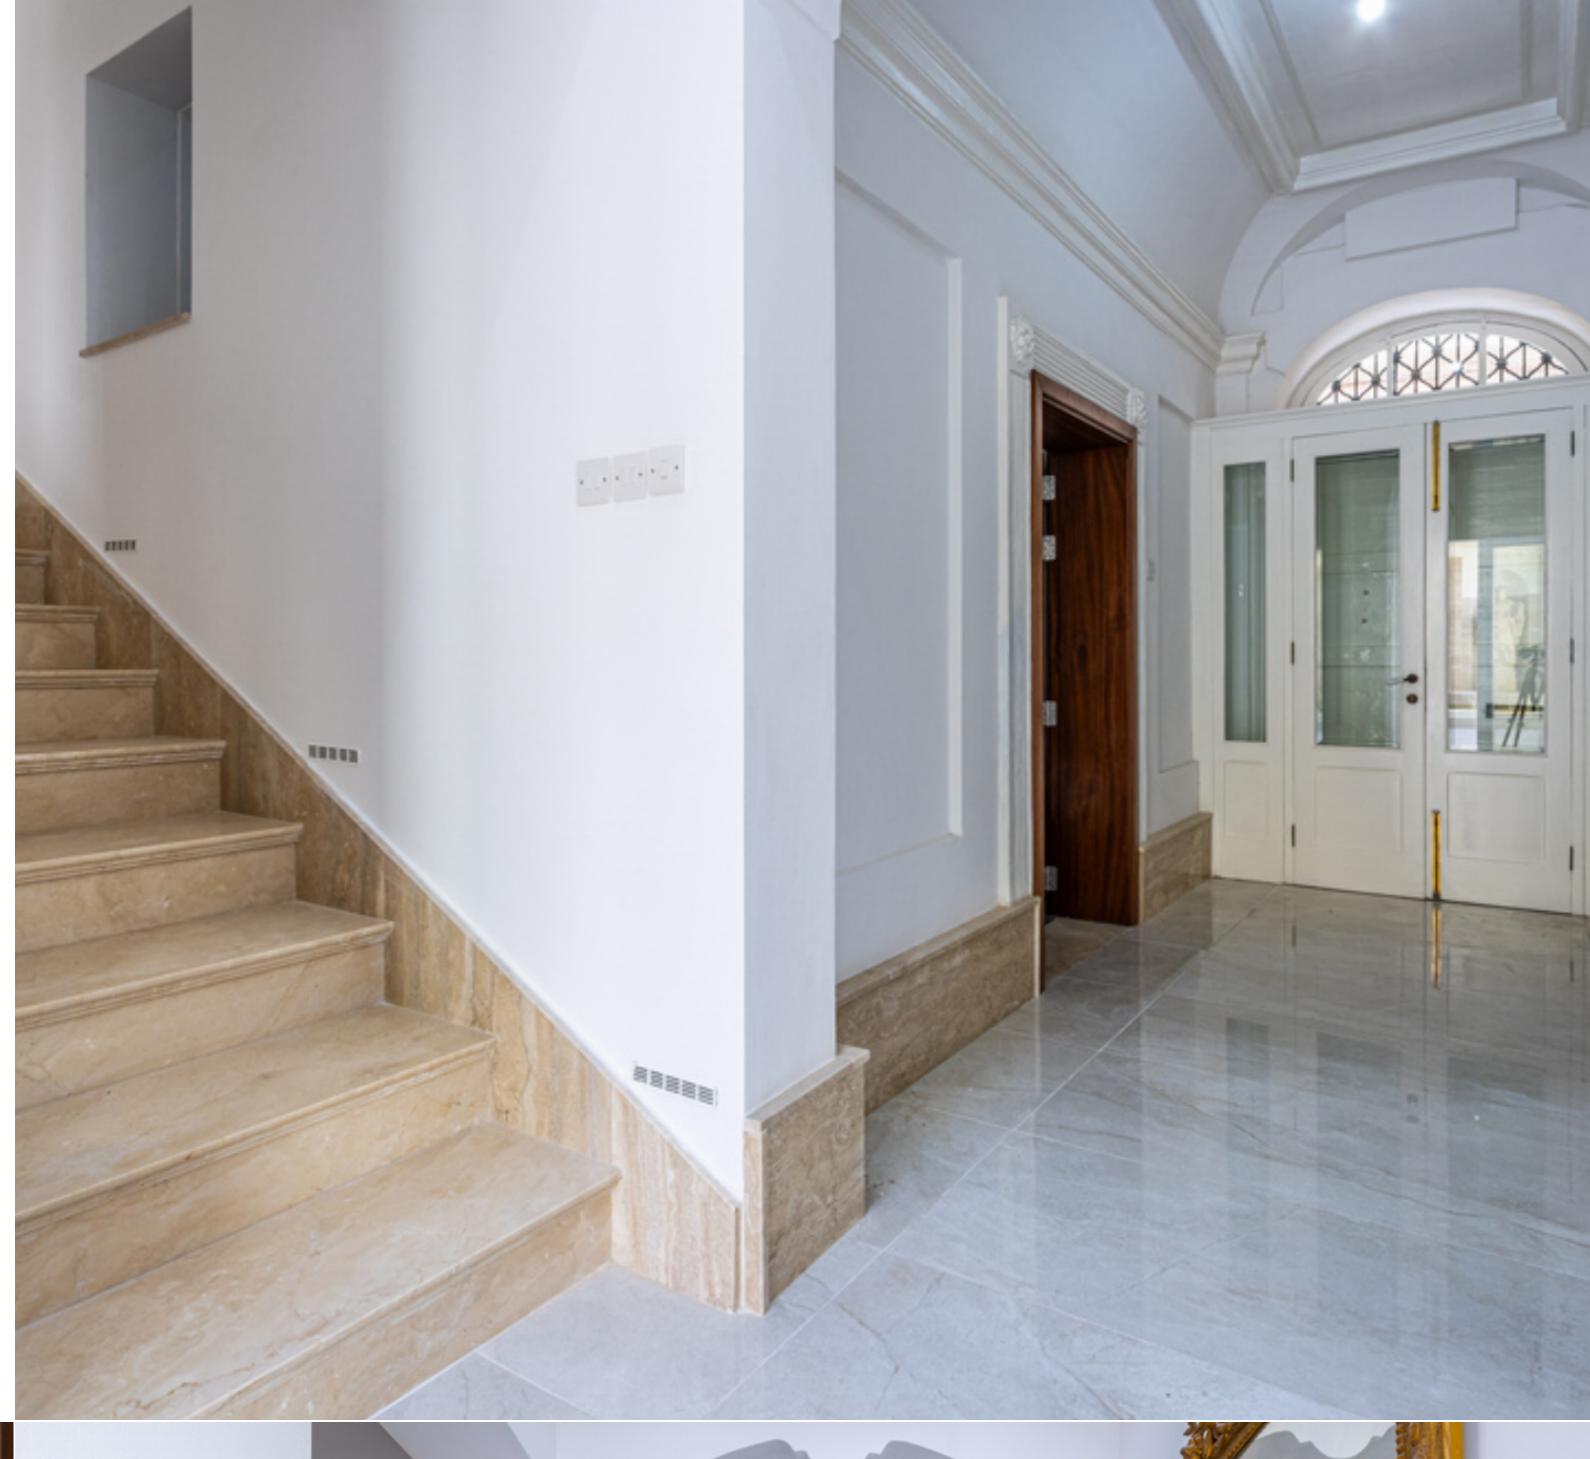

This highly converted Double Fronted Townhouse, an imposing wide entrance hall leading to a large central courtyard with swimming pool and surrounding deck area with kitchenette and showers. Accomodation comprises sitting room, dining room leading to a lovely new kitchen/breakfast room, 3 double bedrooms (2 with en-suite bathrooms), main bathroom, guest cloakroom, laundry room on the roof, front and back balconies.