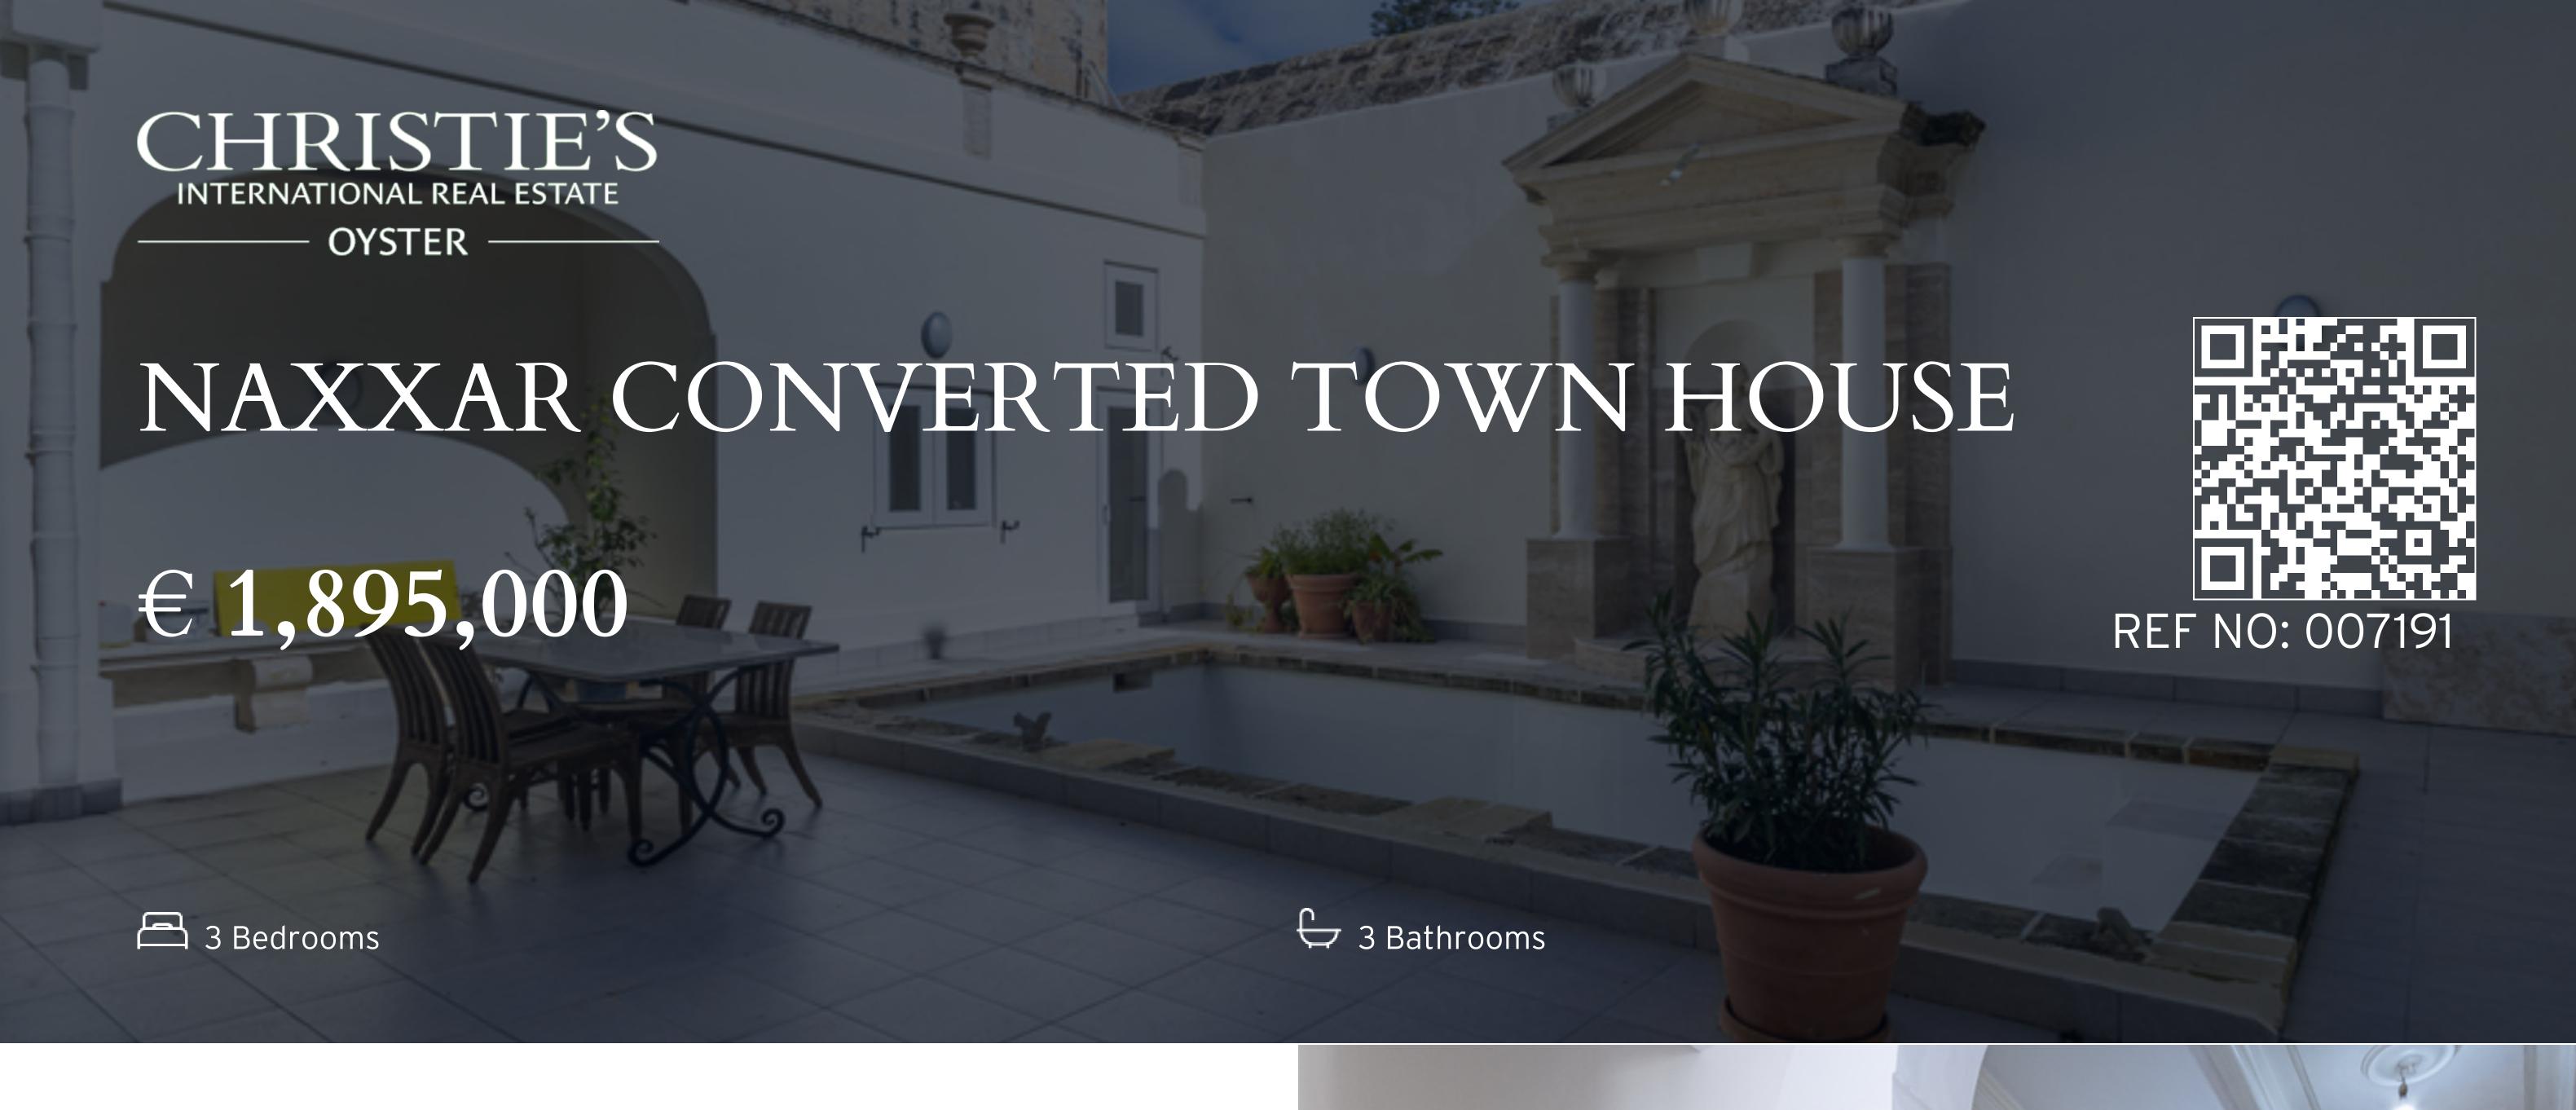

This highly converted Double Fronted Townhouse, an imposing wide entrance hall leading to a large central courtyard with swimming pool and surrounding deck area with kitchenette and showers. Accomodation comprises sitting room, dining room leading to a lovely new kitchen/breakfast room, 3 double bedrooms (2 with en-suite bathrooms), main bathroom, guest cloakroom, laundry room on the roof, front and back balconies.