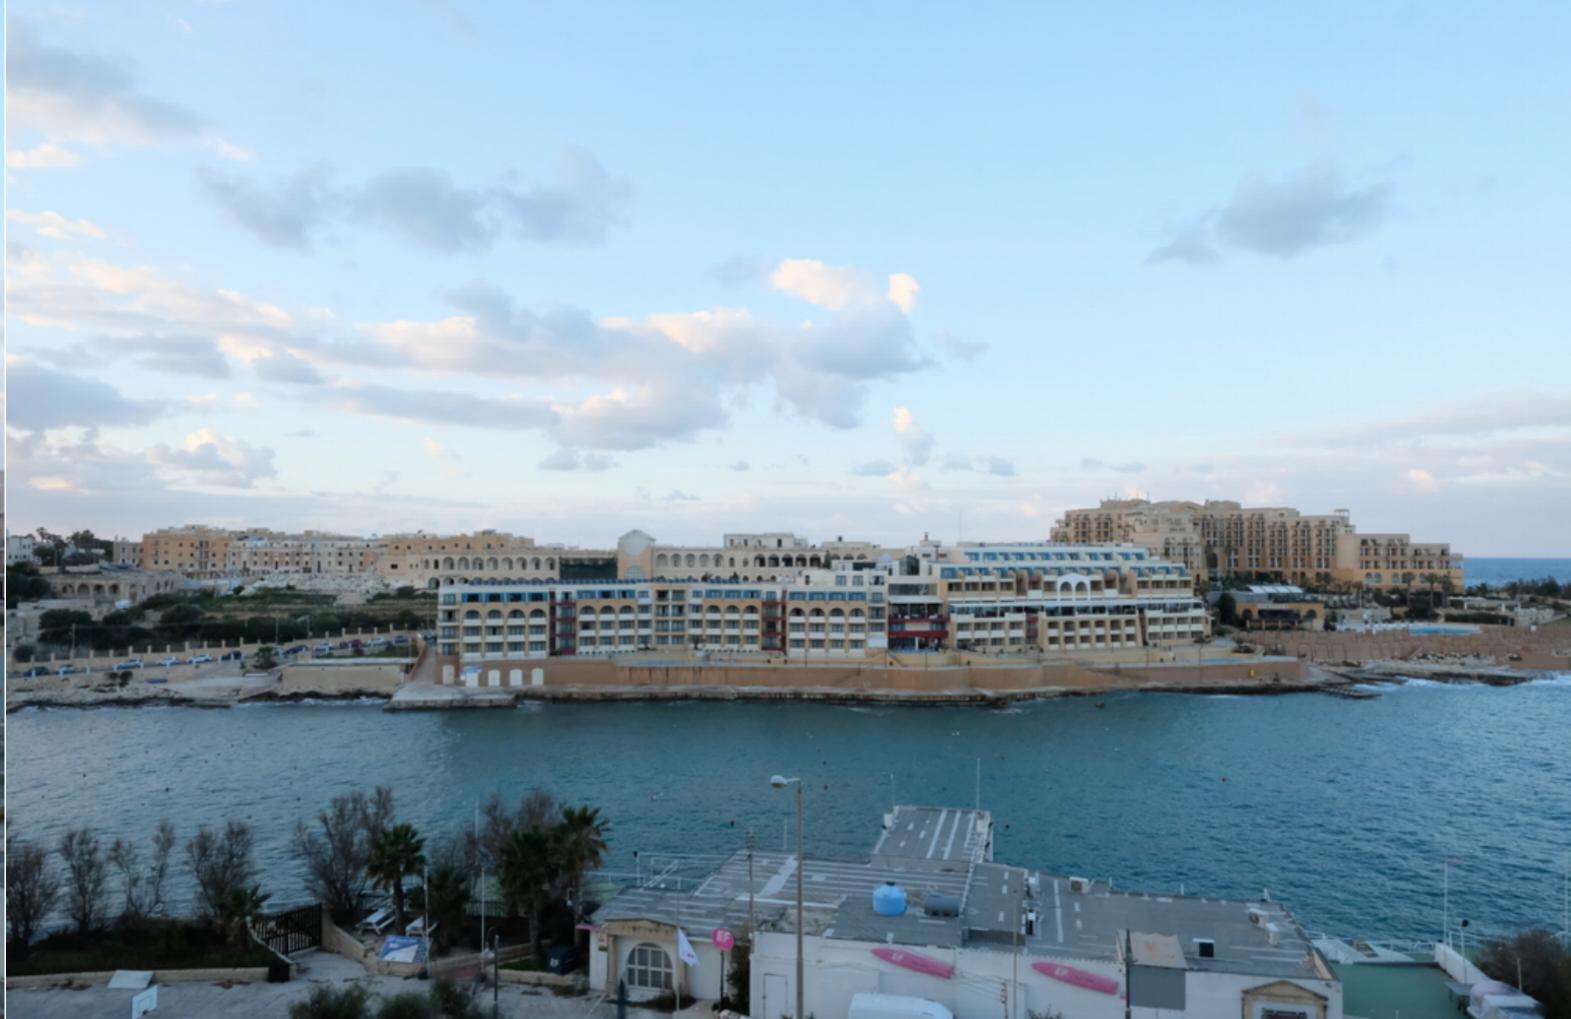

## PACEVILLE, FINISHED APARTMENT

€ 550,000

**3** Bedrooms

2 Bathrooms

4 Area (sq mtrs): 160.00

A spacious APARTMENT measuring circa 160 sqm in St George's park enjoying fantastic bay and sea views. Accommodation layout comprises an open plan living/kitchen/dining overlooking the bay with fantastic views, 3 bedrooms (main with en-suite), main bathroom, a solarium with decking and private car park. Optional 2 car garage available.