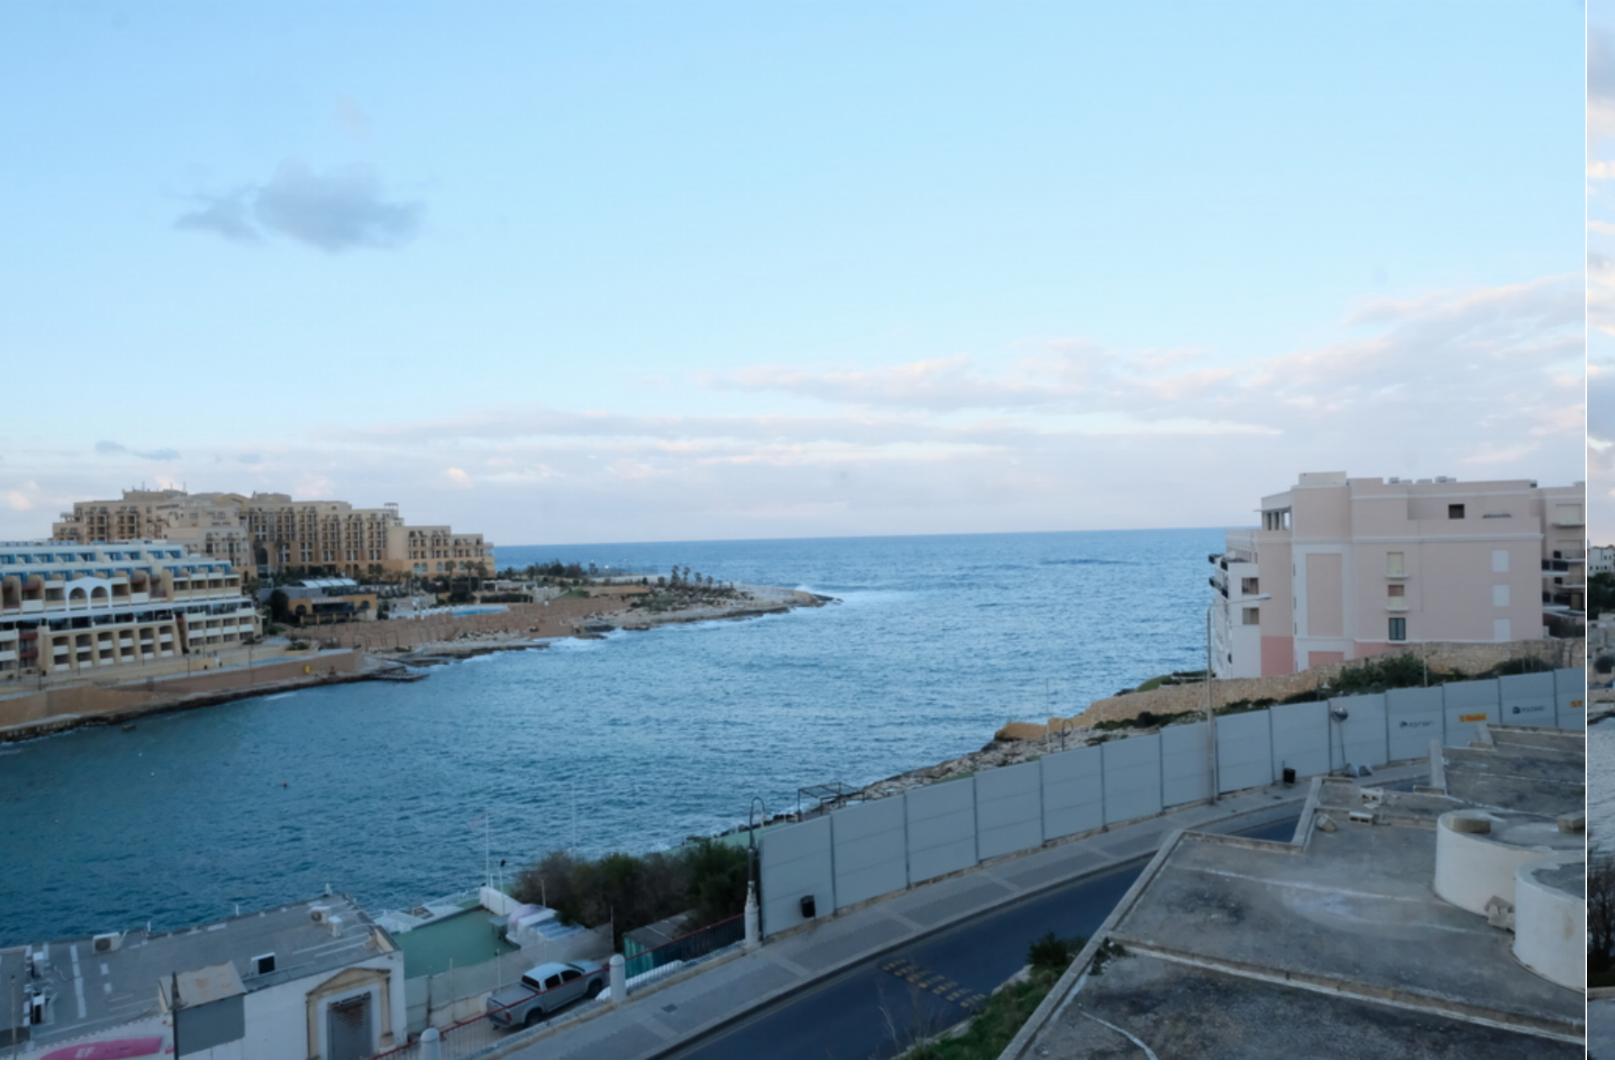

## PACEVILLE, FINISHED APARTMENT

€ 550,000

**3** Bedrooms

2 Bathrooms

4 Area (sq mtrs): 160.00

A spacious APARTMENT measuring circa 160 sqm in St George's park enjoying fantastic bay and sea views. Accommodation layout comprises an open plan living/kitchen/dining overlooking the bay with fantastic views, 3 bedrooms (main with en-suite), main bathroom, a solarium with decking and private car park. Optional 2 car garage available.