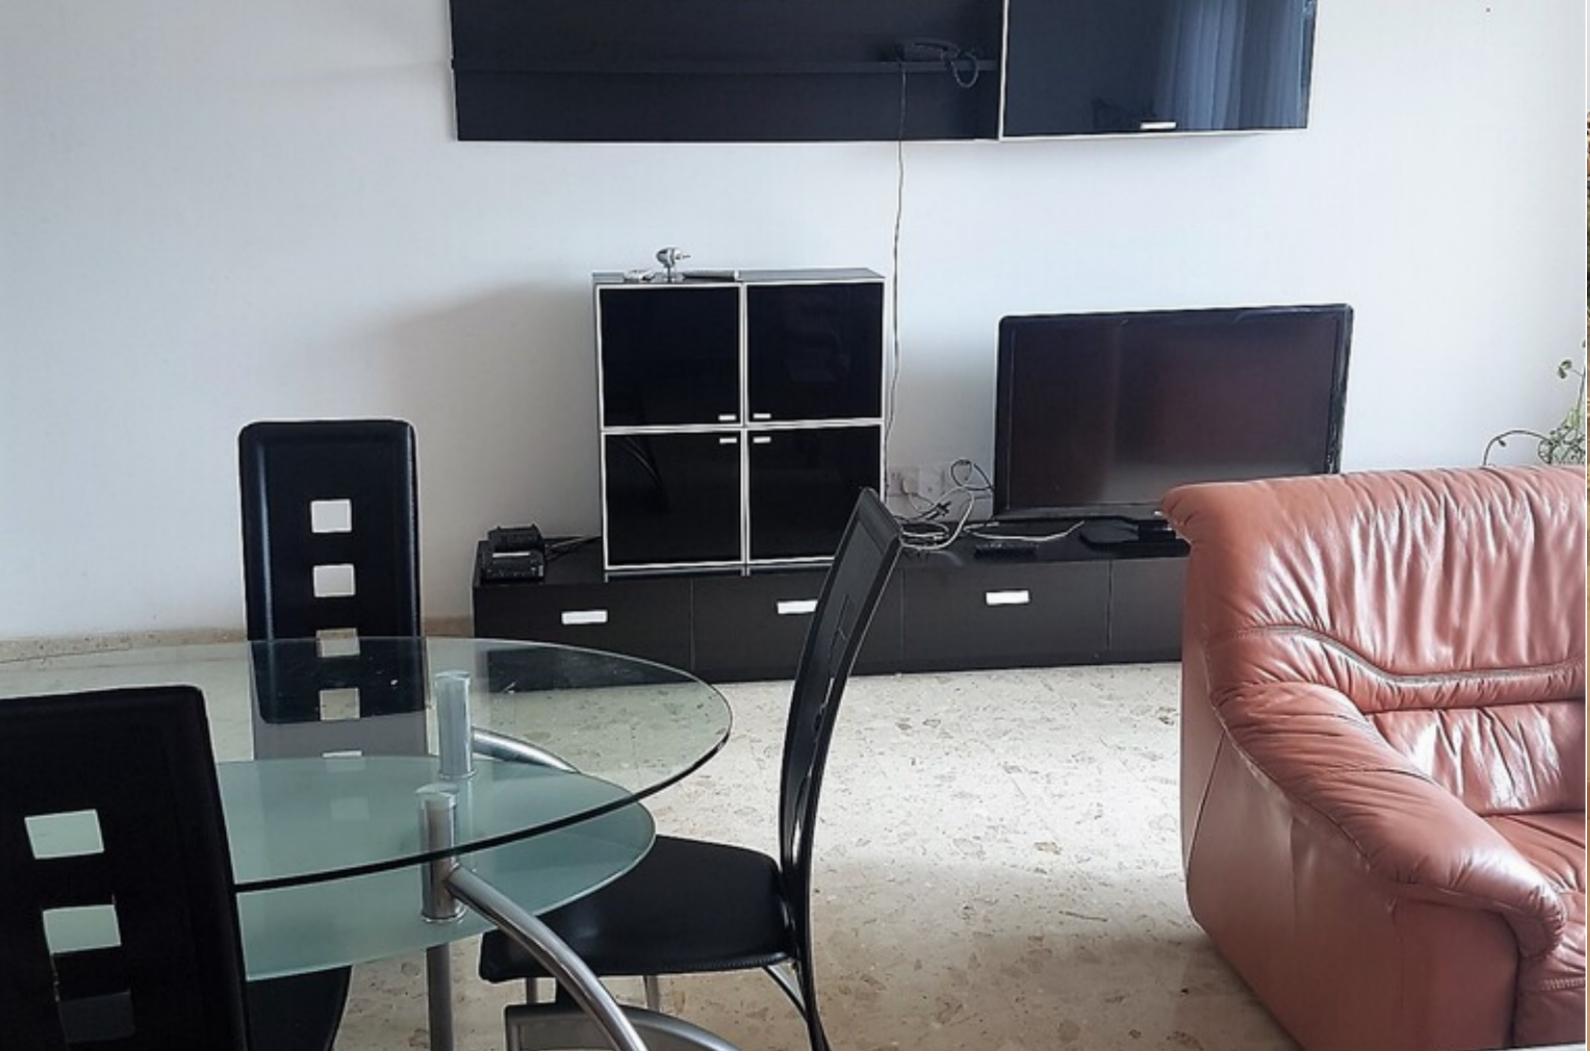

## PEMBROKE, FURNISHED PENTHOUSE

€ 2,400 Monthly

REF NO: 000861

3 Bathrooms

A PENTHOUSE situated in a quiet residential area, with only a 5 minute walk from St. George's Bay. Accommodation comprises of a living room, kitchen/breakfast room leading onto a large front terrace enjoying fantastic sea and valley views, 4 bedrooms (2 with en-suite) and a main bathroom.