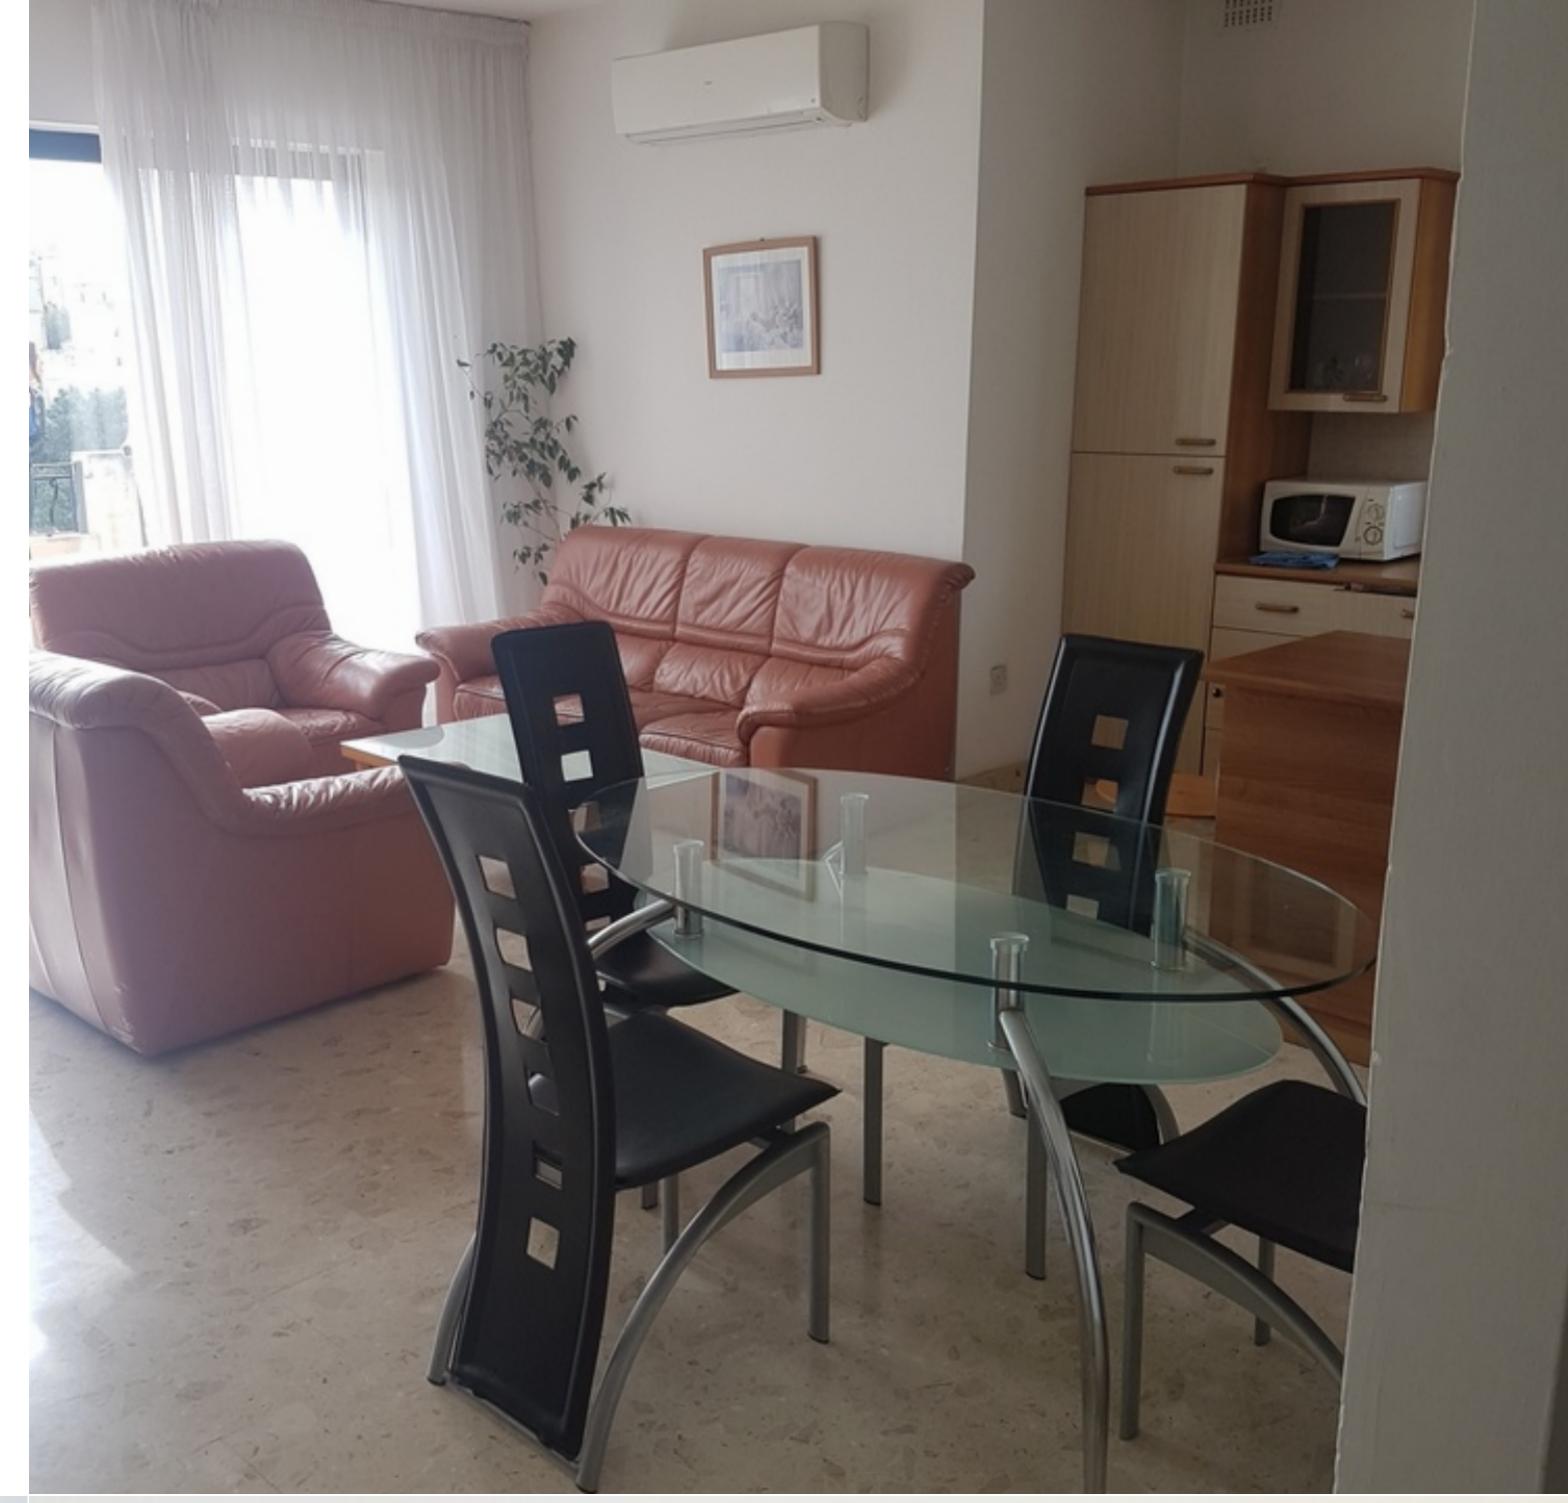

## PEMBROKE, FURNISHED PENTHOUSE

€ 2,400 Monthly

REF NO: 000861

3 Bathrooms

A PENTHOUSE situated in a quiet residential area, with only a 5 minute walk from St. George's Bay. Accommodation comprises of a living room, kitchen/breakfast room leading onto a large front terrace enjoying fantastic sea and valley views, 4 bedrooms (2 with en-suite) and a main bathroom.