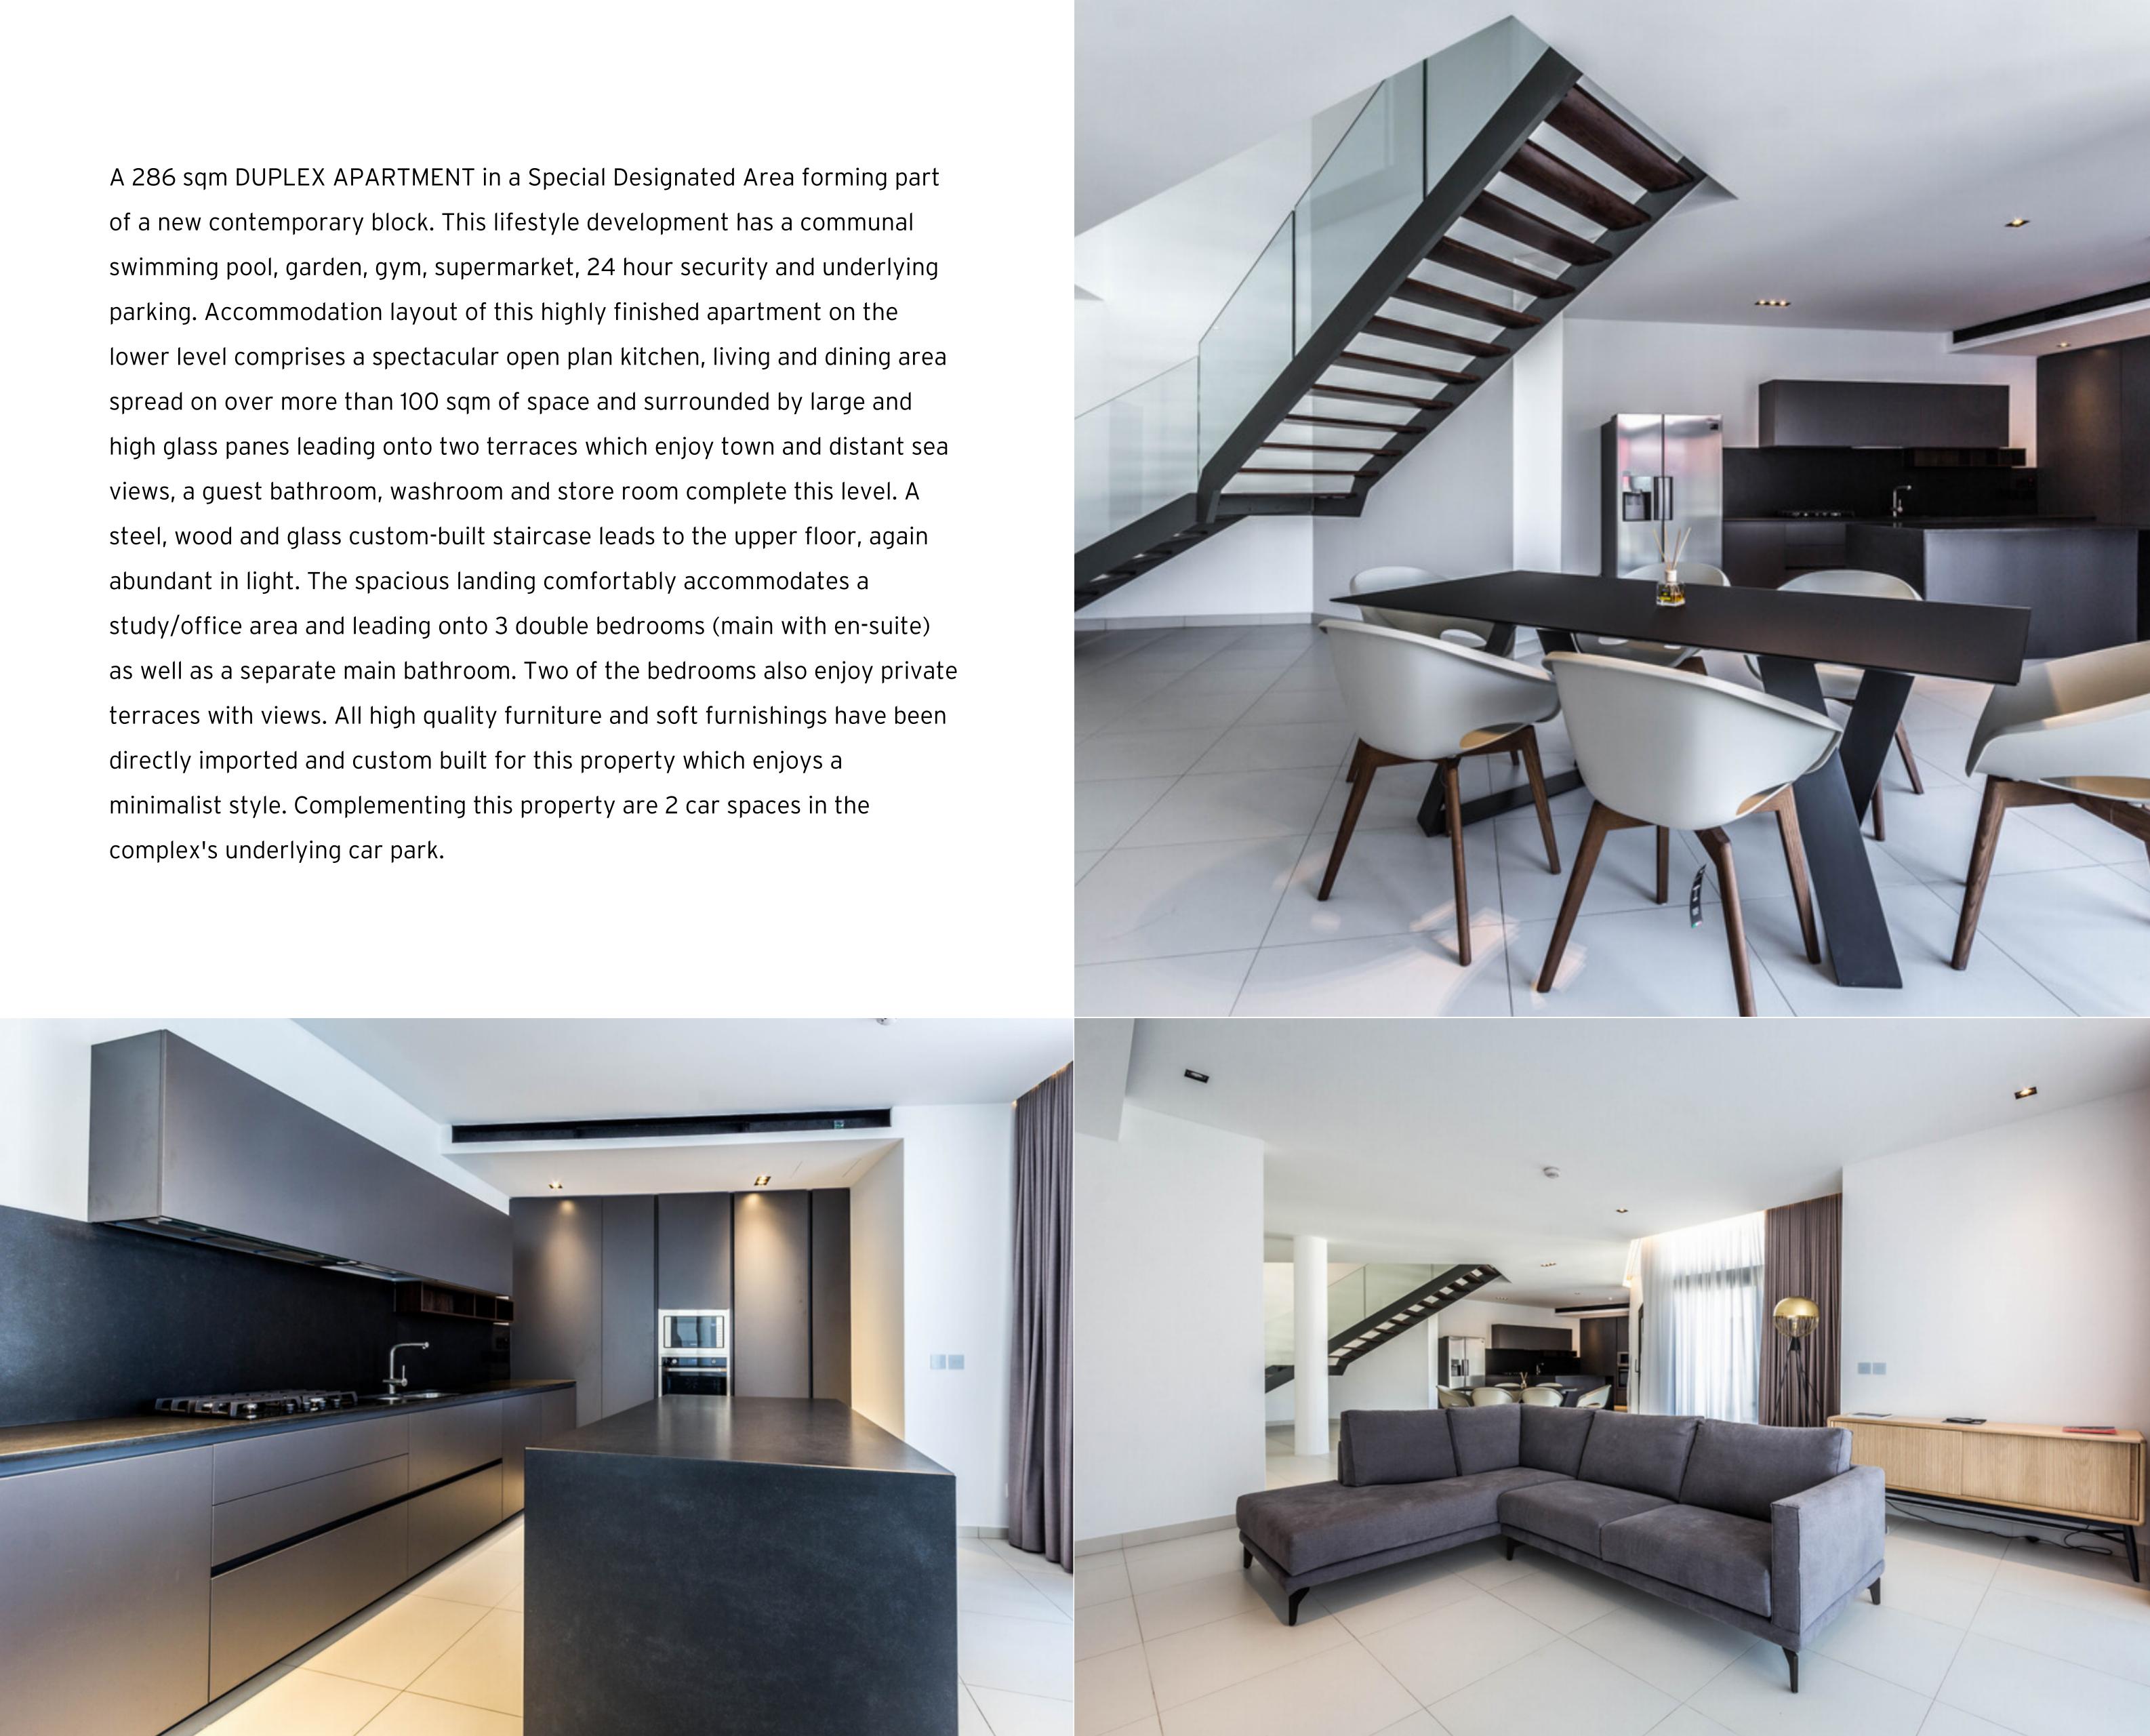

## € 1,190,000

2 Bathrooms 

2 Car Spaces

Area (sq mtrs): 286.00

A 286 sqm DUPLEX APARTMENT in a Special Designated Area forming part of a new contemporary block. This lifestyle development has a communal swimming pool, garden, gym, supermarket, 24 hour security and underlying parking. Accommodation layout of this highly finished apartment on the lower level comprises a spectacular open plan kitchen, living and dining area spread on over more than 100 sqm of space and surrounded by large and high glass panes leading onto two terraces which enjoy town and distant sea views, a guest bathroom, washroom and store room complete this level. A steel, wood and glass custom-built staircase leads to the upper floor, again abundant in light. The spacious landing comfortably accommodates a study/office area and leading onto 3 double bedrooms (main with en-suite) as well as a separate main bathroom. Two of the bedrooms also enjoy private terraces with views. All high quality furniture and soft furnishings have been