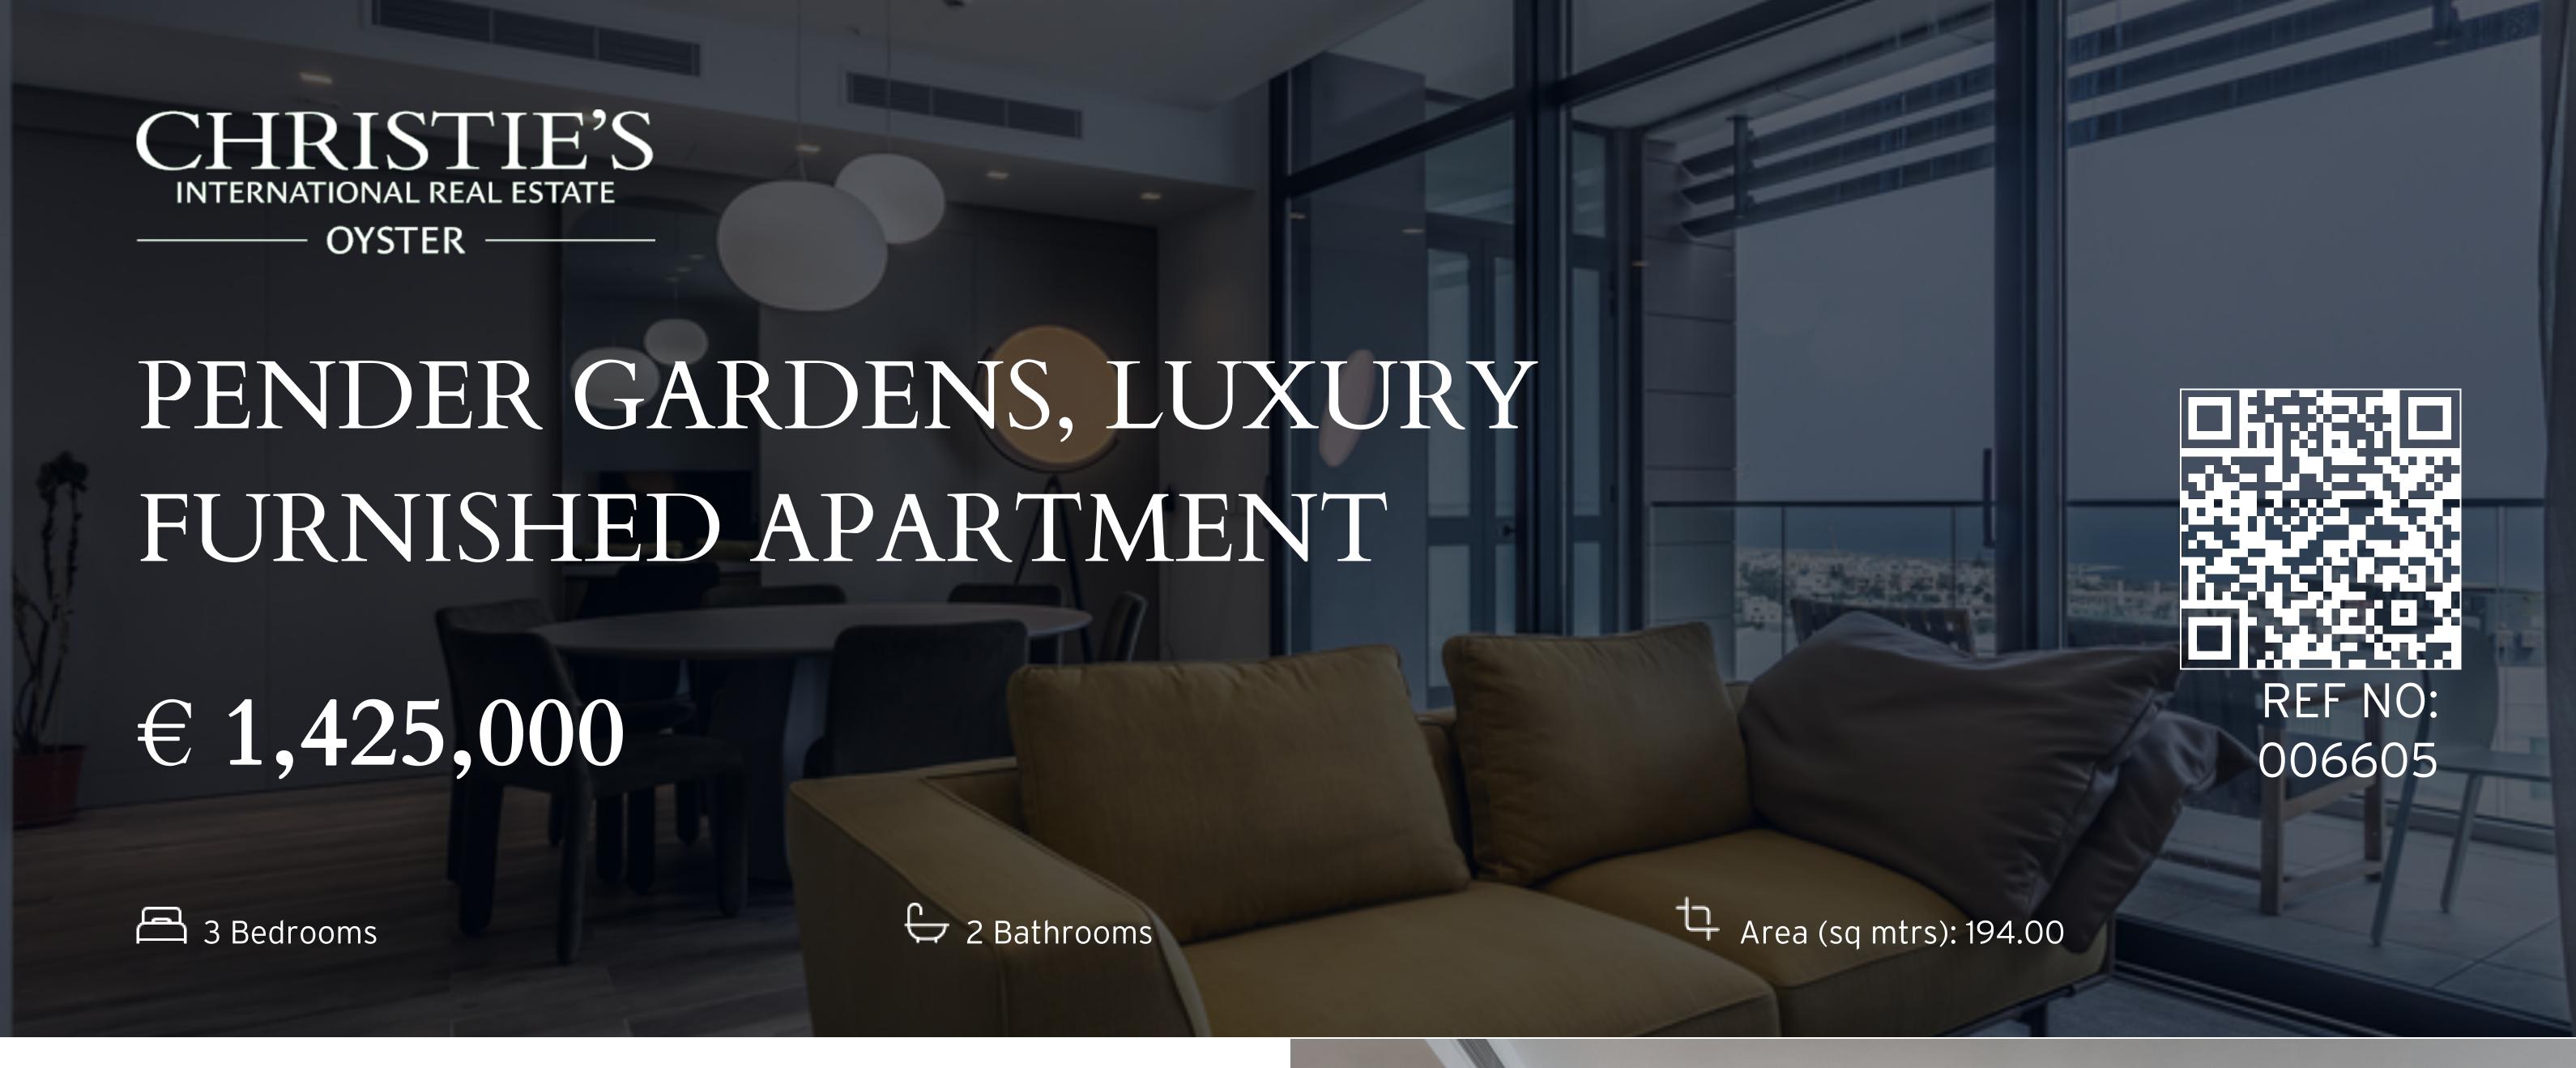

Sole Agency - A highly furnished 194 sqm APARTMENT in a Special Designated Area forming part of a new contemporary block. This highly finished lifestyle development has a communal swimming pool, garden, gym, supermarket, 24 hour security and underlying parking. Layout consists of a spacious open plan layout including an entrance hall leading onto a living/kitchen/dining with sliding doors out onto the terrace, 3 bedrooms (main with en-suite and walk-in wardrobe), main bathroom, guest toilet, pantry, laundry room, pantry and balcony. Optional car space available.