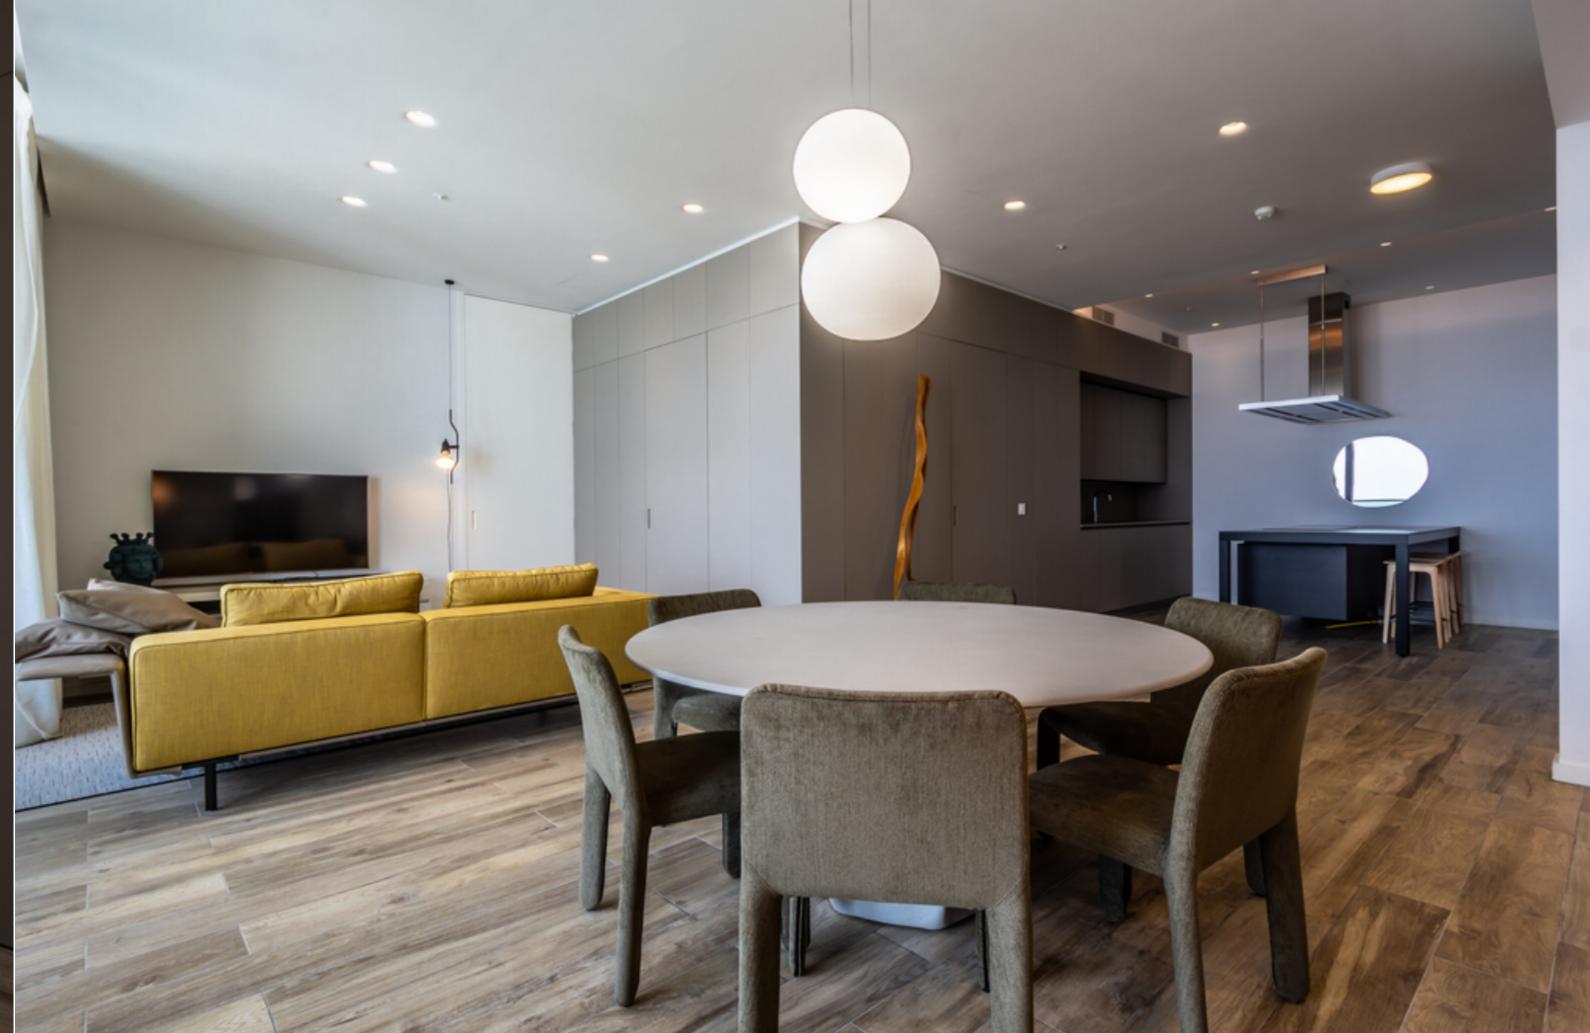

Sole Agency - A highly furnished 194 sqm APARTMENT in a Special Designated Area forming part of a new contemporary block. This highly finished lifestyle development has a communal swimming pool, garden, gym, supermarket, 24 hour security and underlying parking. Layout consists of a spacious open plan layout including an entrance hall leading onto a living/kitchen/dining with sliding doors out onto the terrace, 3 bedrooms (main with en-suite and walk-in wardrobe), main bathroom, guest toilet, pantry, laundry room, pantry and balcony. Optional car space available.