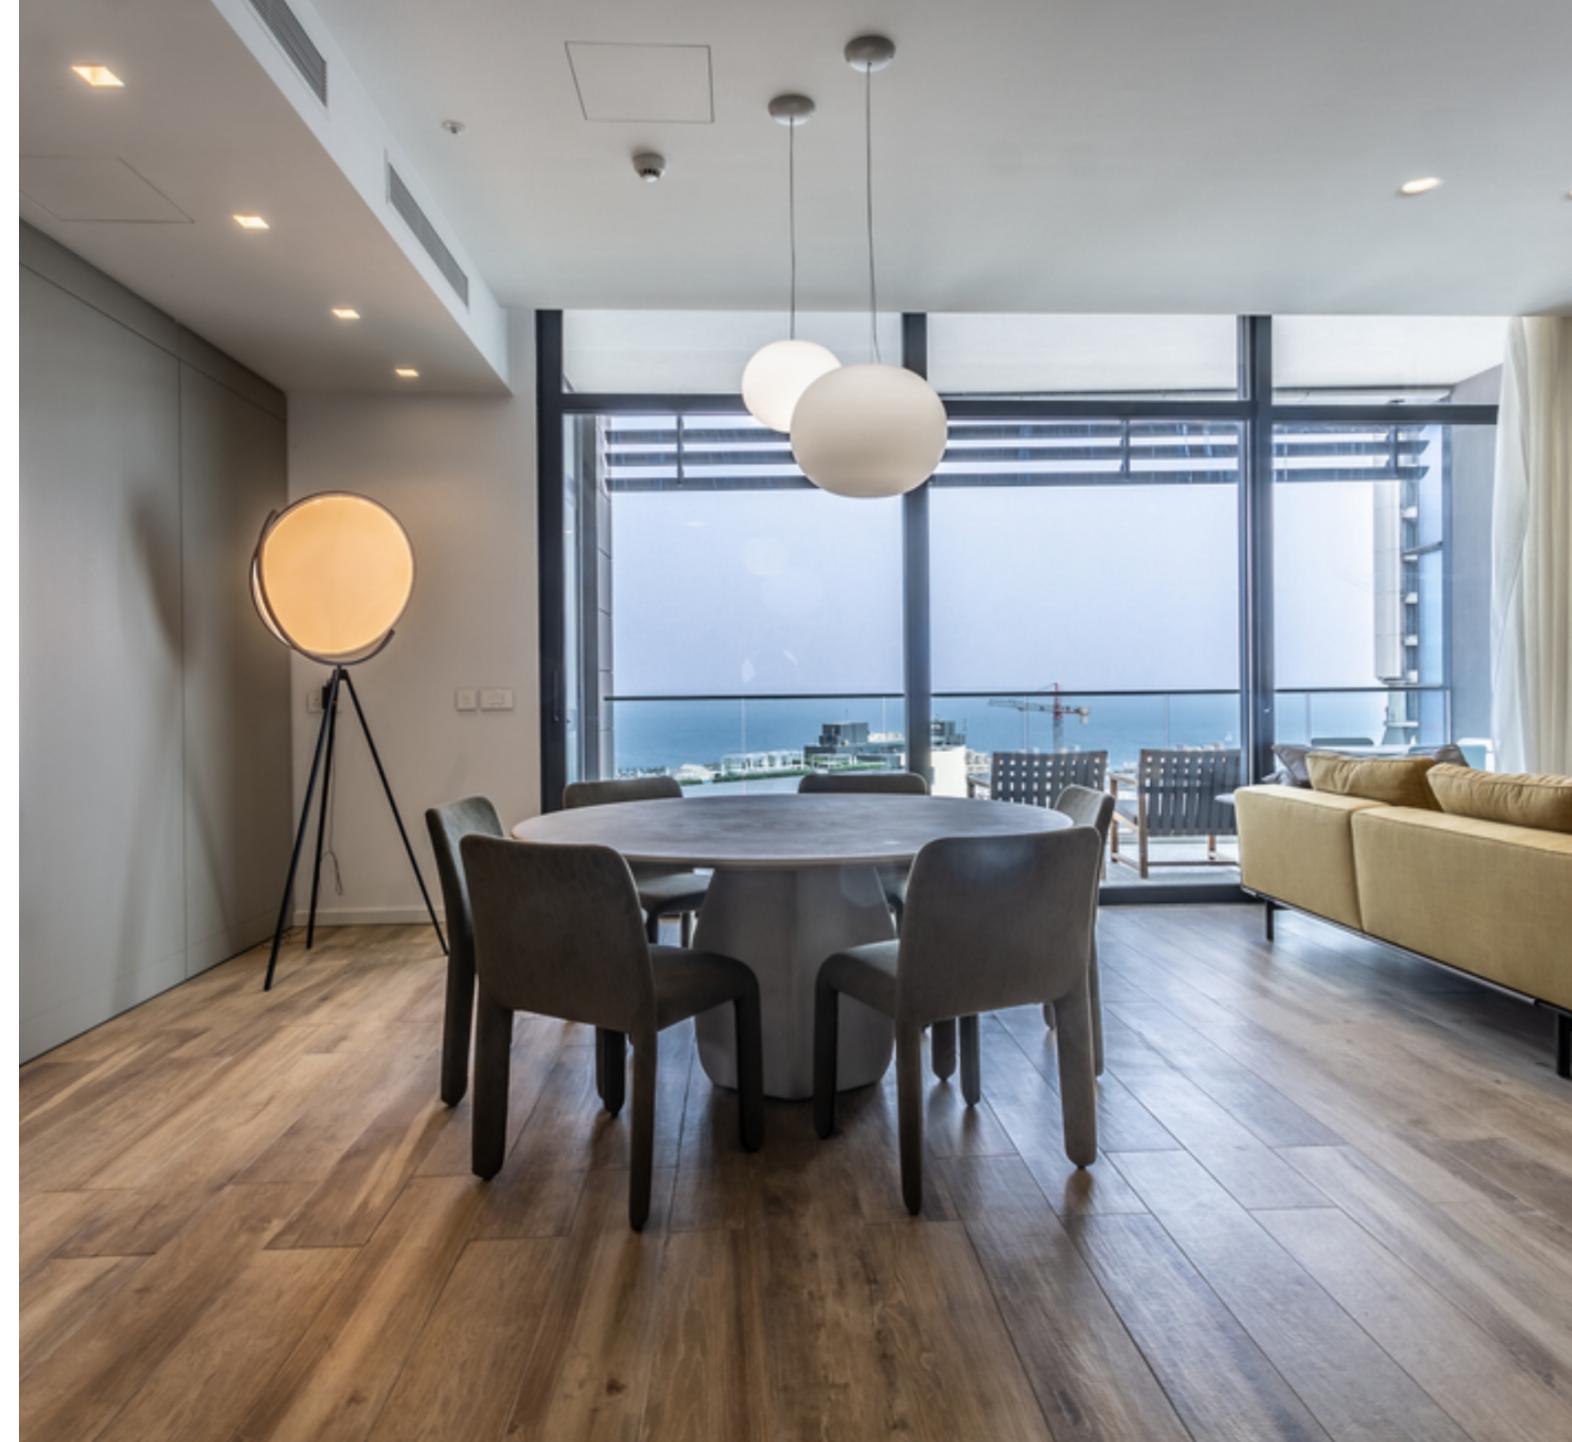

Sole Agency - A highly furnished 194 sqm APARTMENT in a Special Designated Area forming part of a new contemporary block. This highly finished lifestyle development has a communal swimming pool, garden, gym, supermarket, 24 hour security and underlying parking. Layout consists of a spacious open plan layout including an entrance hall leading onto a living/kitchen/dining with sliding doors out onto the terrace, 3 bedrooms (main with en-suite and walk-in wardrobe), main bathroom, guest toilet, pantry, laundry room, pantry and balcony. Optional car space available.