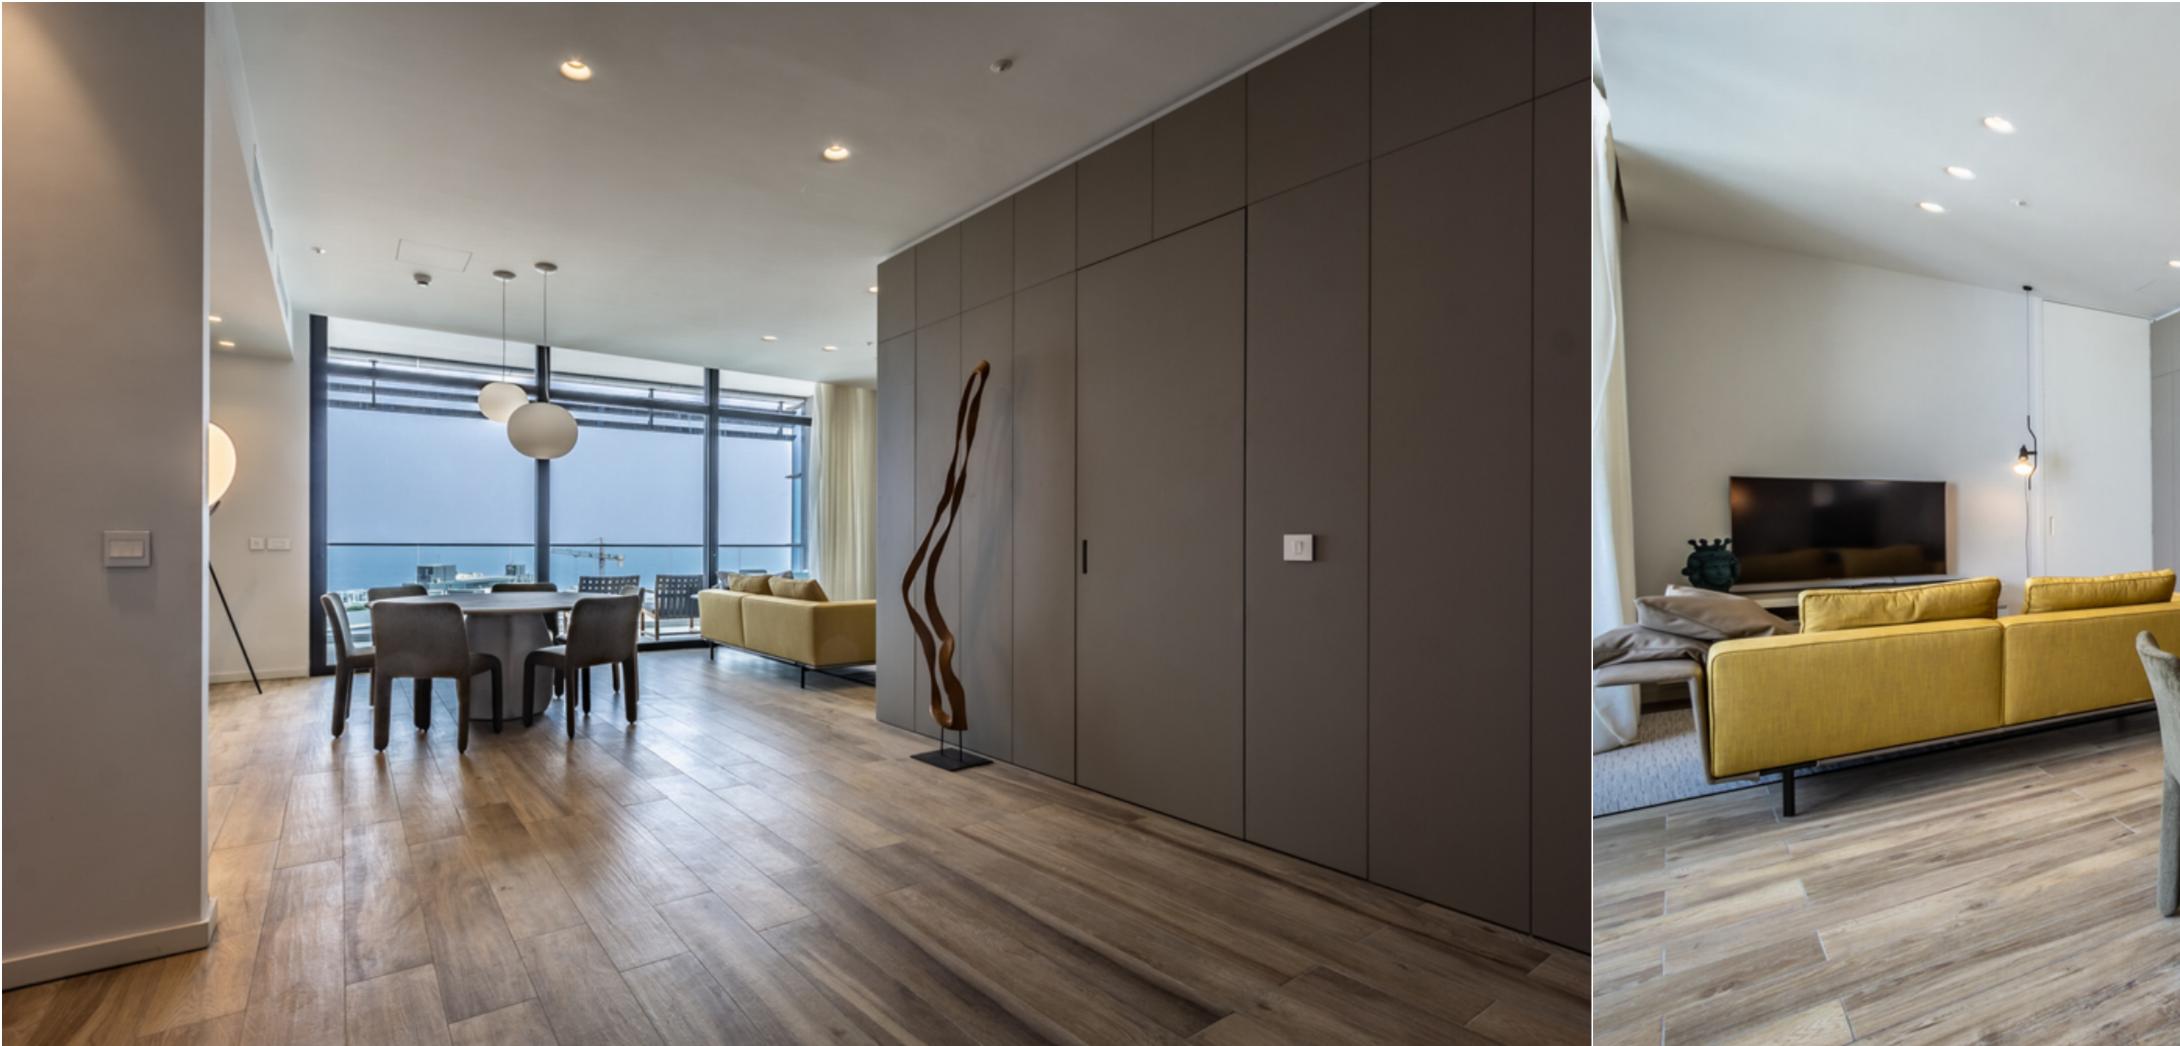

Sole Agency - A highly furnished 194 sqm APARTMENT in a Special Designated Area forming part of a new contemporary block. This highly finished lifestyle development has a communal swimming pool, garden, gym, supermarket, 24 hour security and underlying parking. Layout consists of a spacious open plan layout including an entrance hall leading onto a living/kitchen/dining with sliding doors out onto the terrace, 3 bedrooms (main with en-suite and walk-in wardrobe), main bathroom, guest toilet, pantry, laundry room, pantry and balcony. Optional car space available.