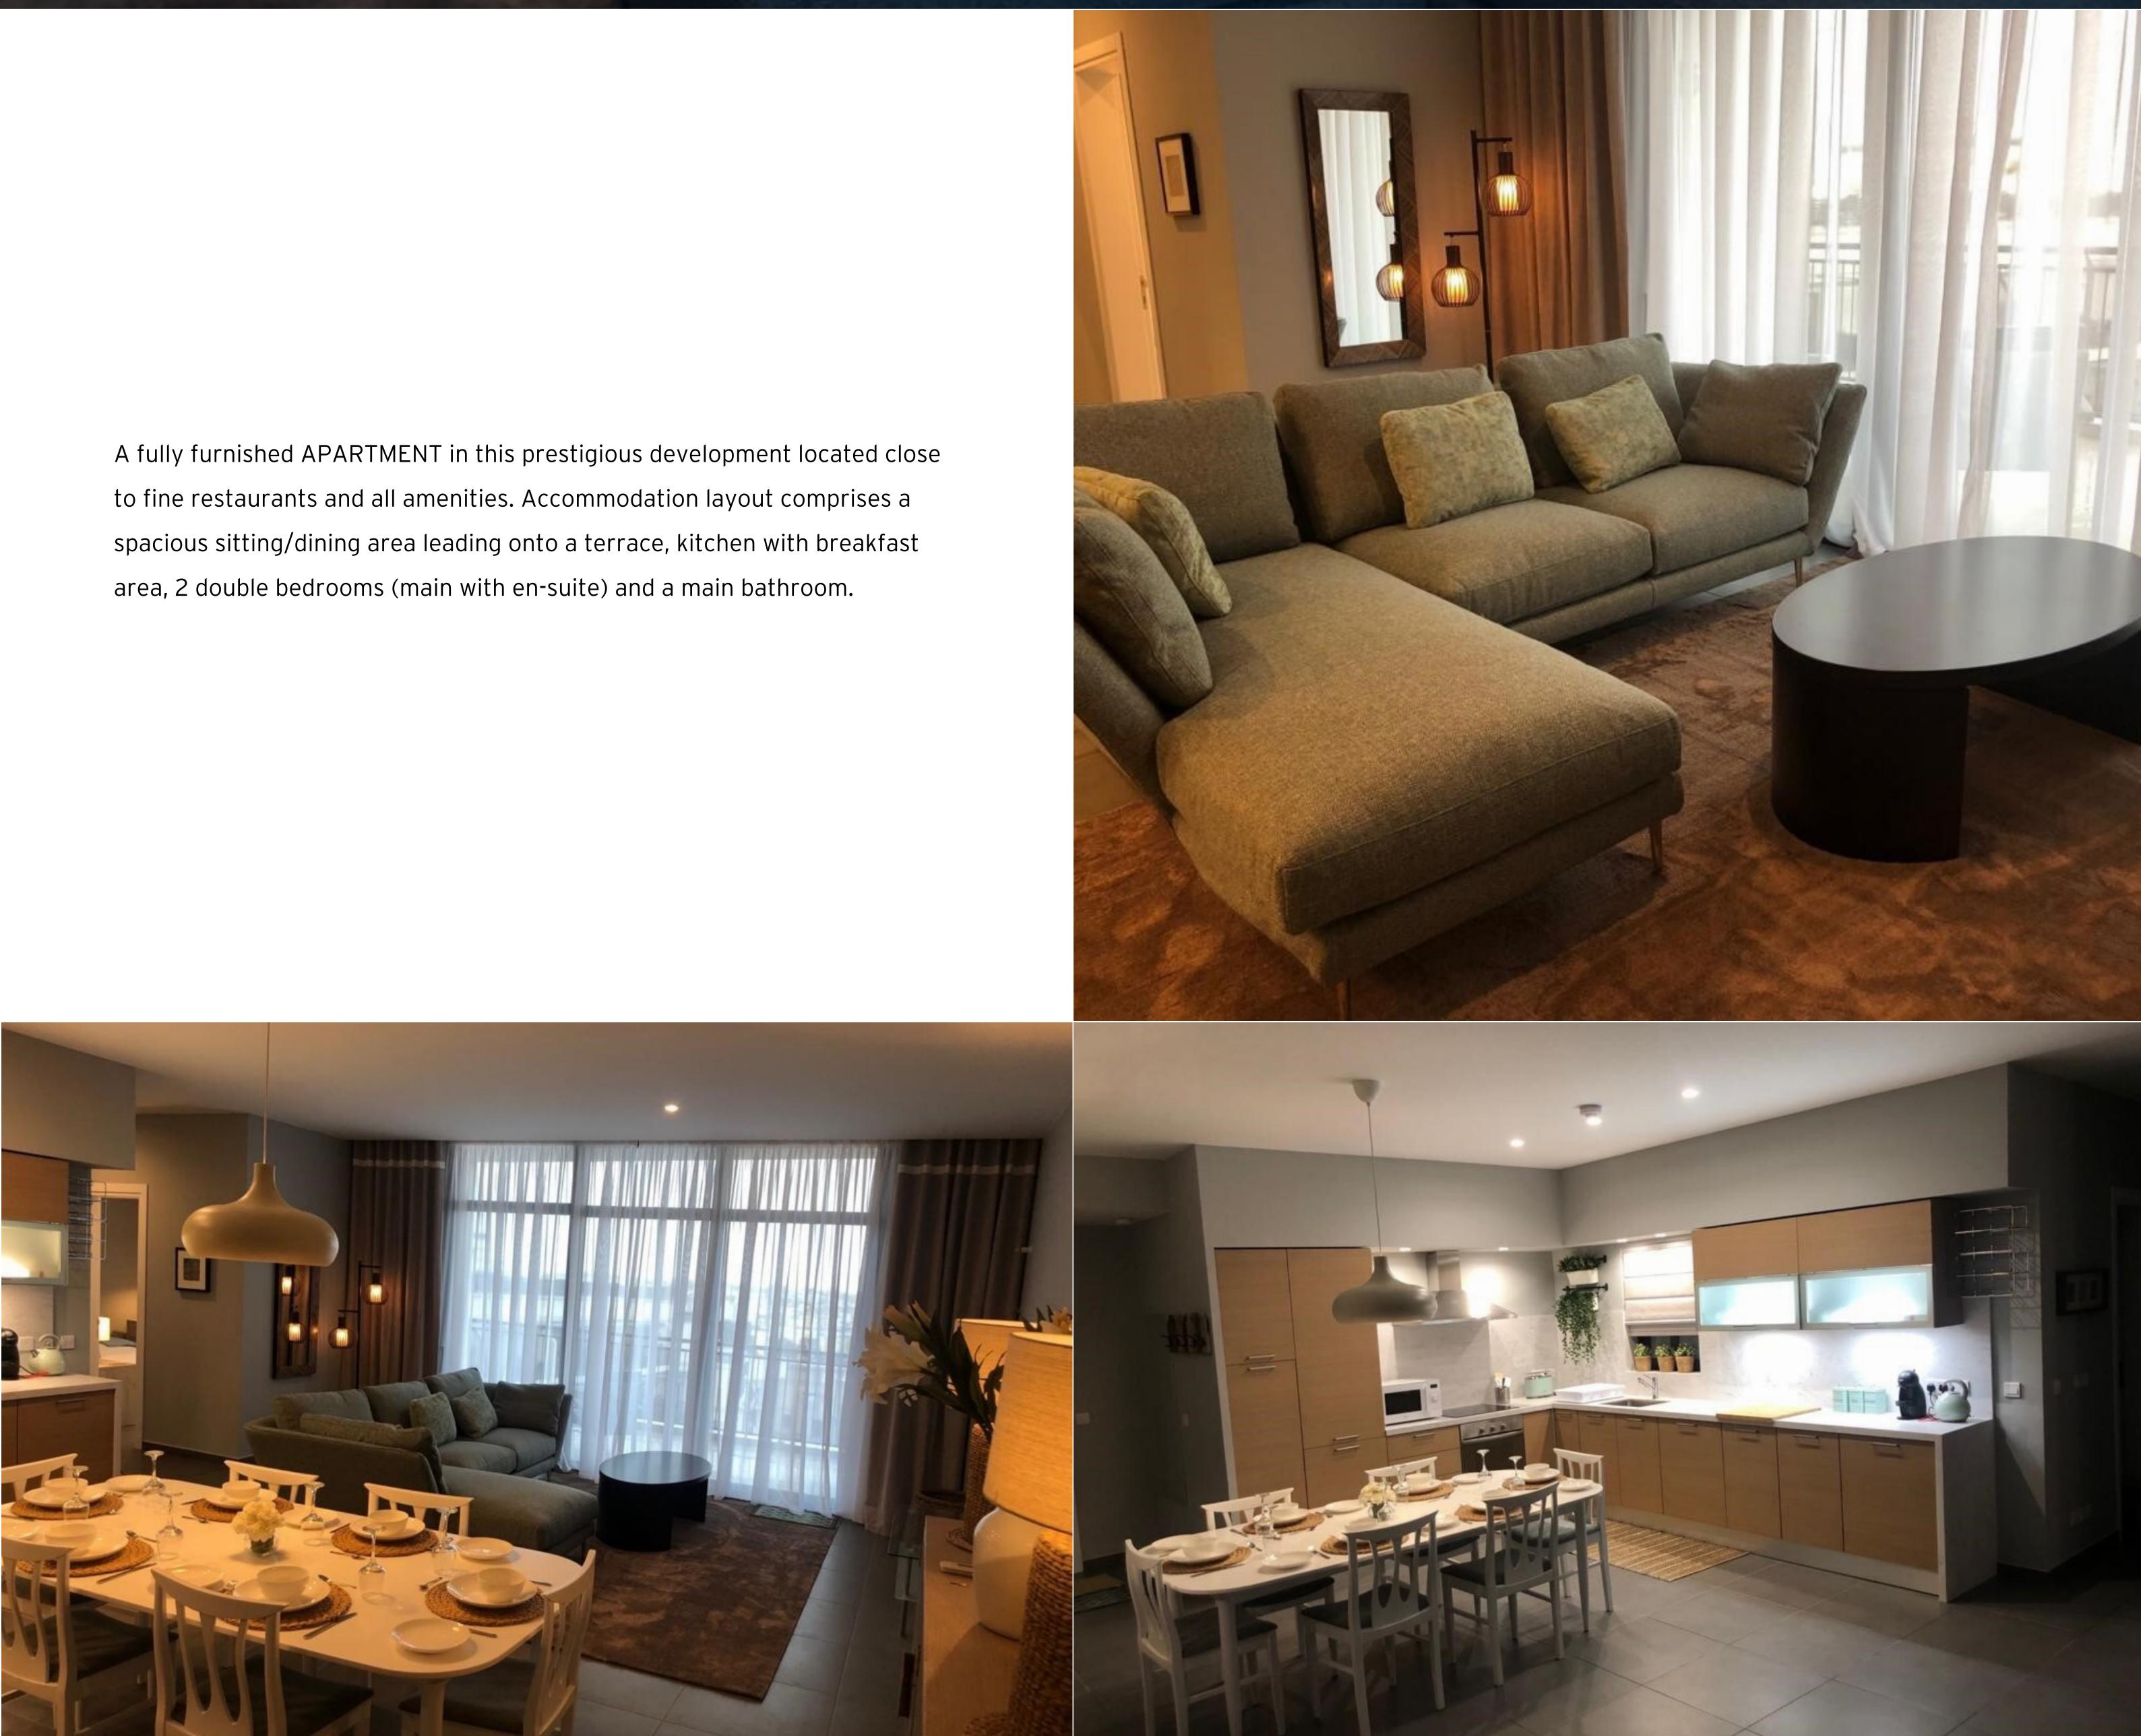

## € 2,500 Monthly

**2** Bedrooms

17 Area (sq mtrs): 136.00

to fine restaurants and all amenities. Accommodation layout comprises a spacious sitting/dining area leading onto a terrace, kitchen with breakfast area, 2 double bedrooms (main with en-suite) and a main bathroom.