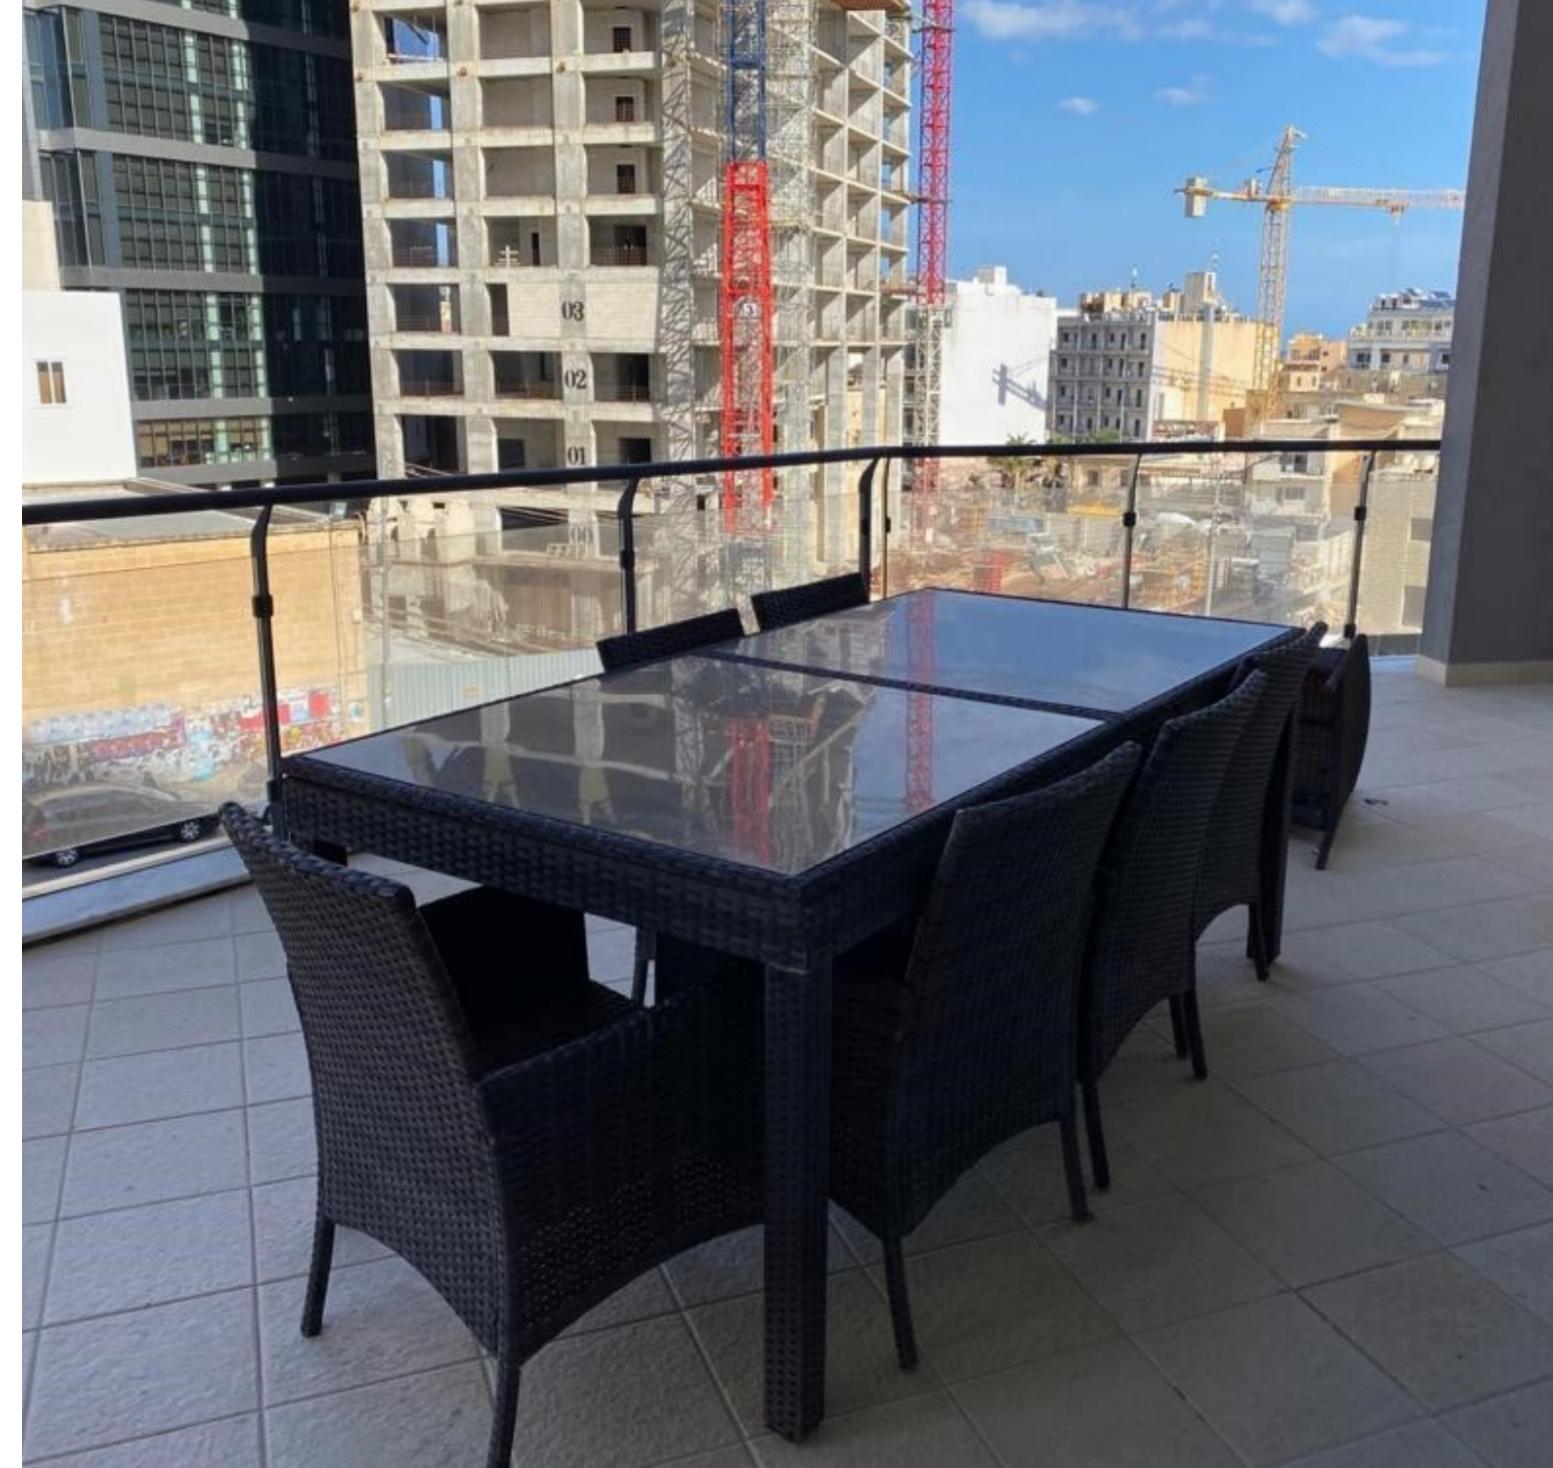

## PENDER GARDENS, FURNISHED APARTMENT

€ 2,300 Monthly

2 Bathrooms

This apartment in a Special Designated Area forming part of a contemporary

gym, supermarket, 24 hour security and underlying parking. Layout consists

living/kitchen/dining with sliding doors out onto the large terrace, ideal for

outdoor dining and entertaining, 2 bedrooms (main with en-suite and walk-in

block. This lifestyle development has a communal swimming pool, garden,

of an open plan layout including an entrance hall leading onto a

wardrobe), main bathroom, guest toilet, laundry room and balcony.

Oyster Christie's International Real Estate www.oystermalta.com

E: info@oystermalta.com