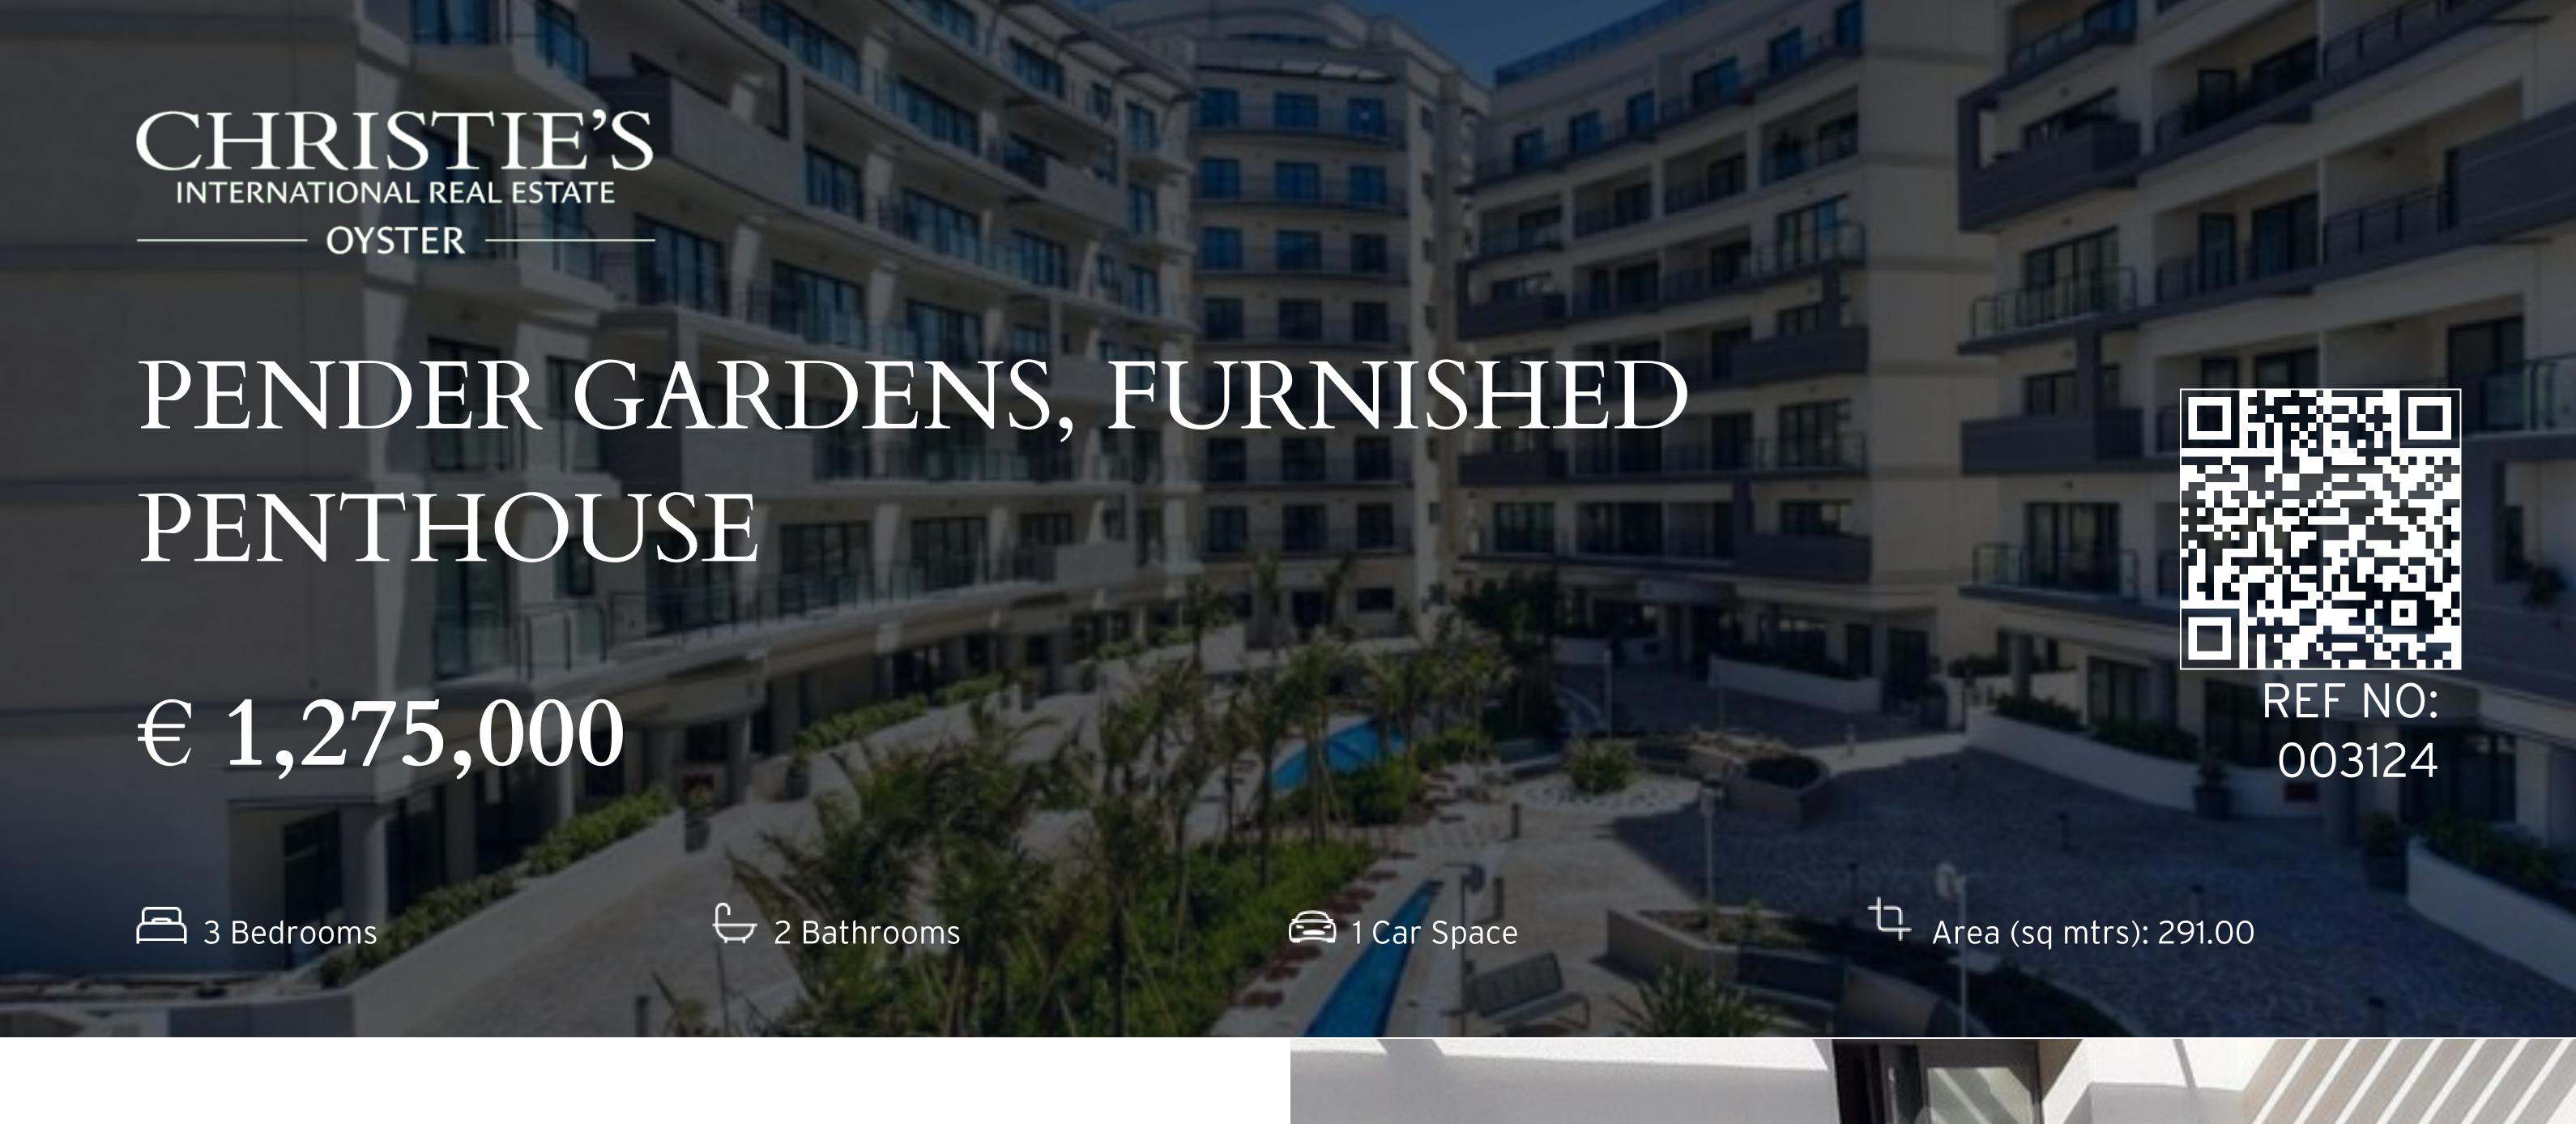

This 291 sqm penthouse in a Special Designated Area forming part of a new contemporary block. This highly finished lifestyle development has a communal swimming pool, garden, gym, supermarket, 24 hour security and underlying parking. Accommodation layout consists of a spacious open plan layout including an entrance hall leading onto a living/kitchen/dining with sliding doors out onto the terrace overlooking the private gardens, 3 double bedrooms (main with en-suite shower), main bathroom, guest toilet, pantry, laundry room, pantry and a terrace. Included with this property is a car space or lock-up garage.