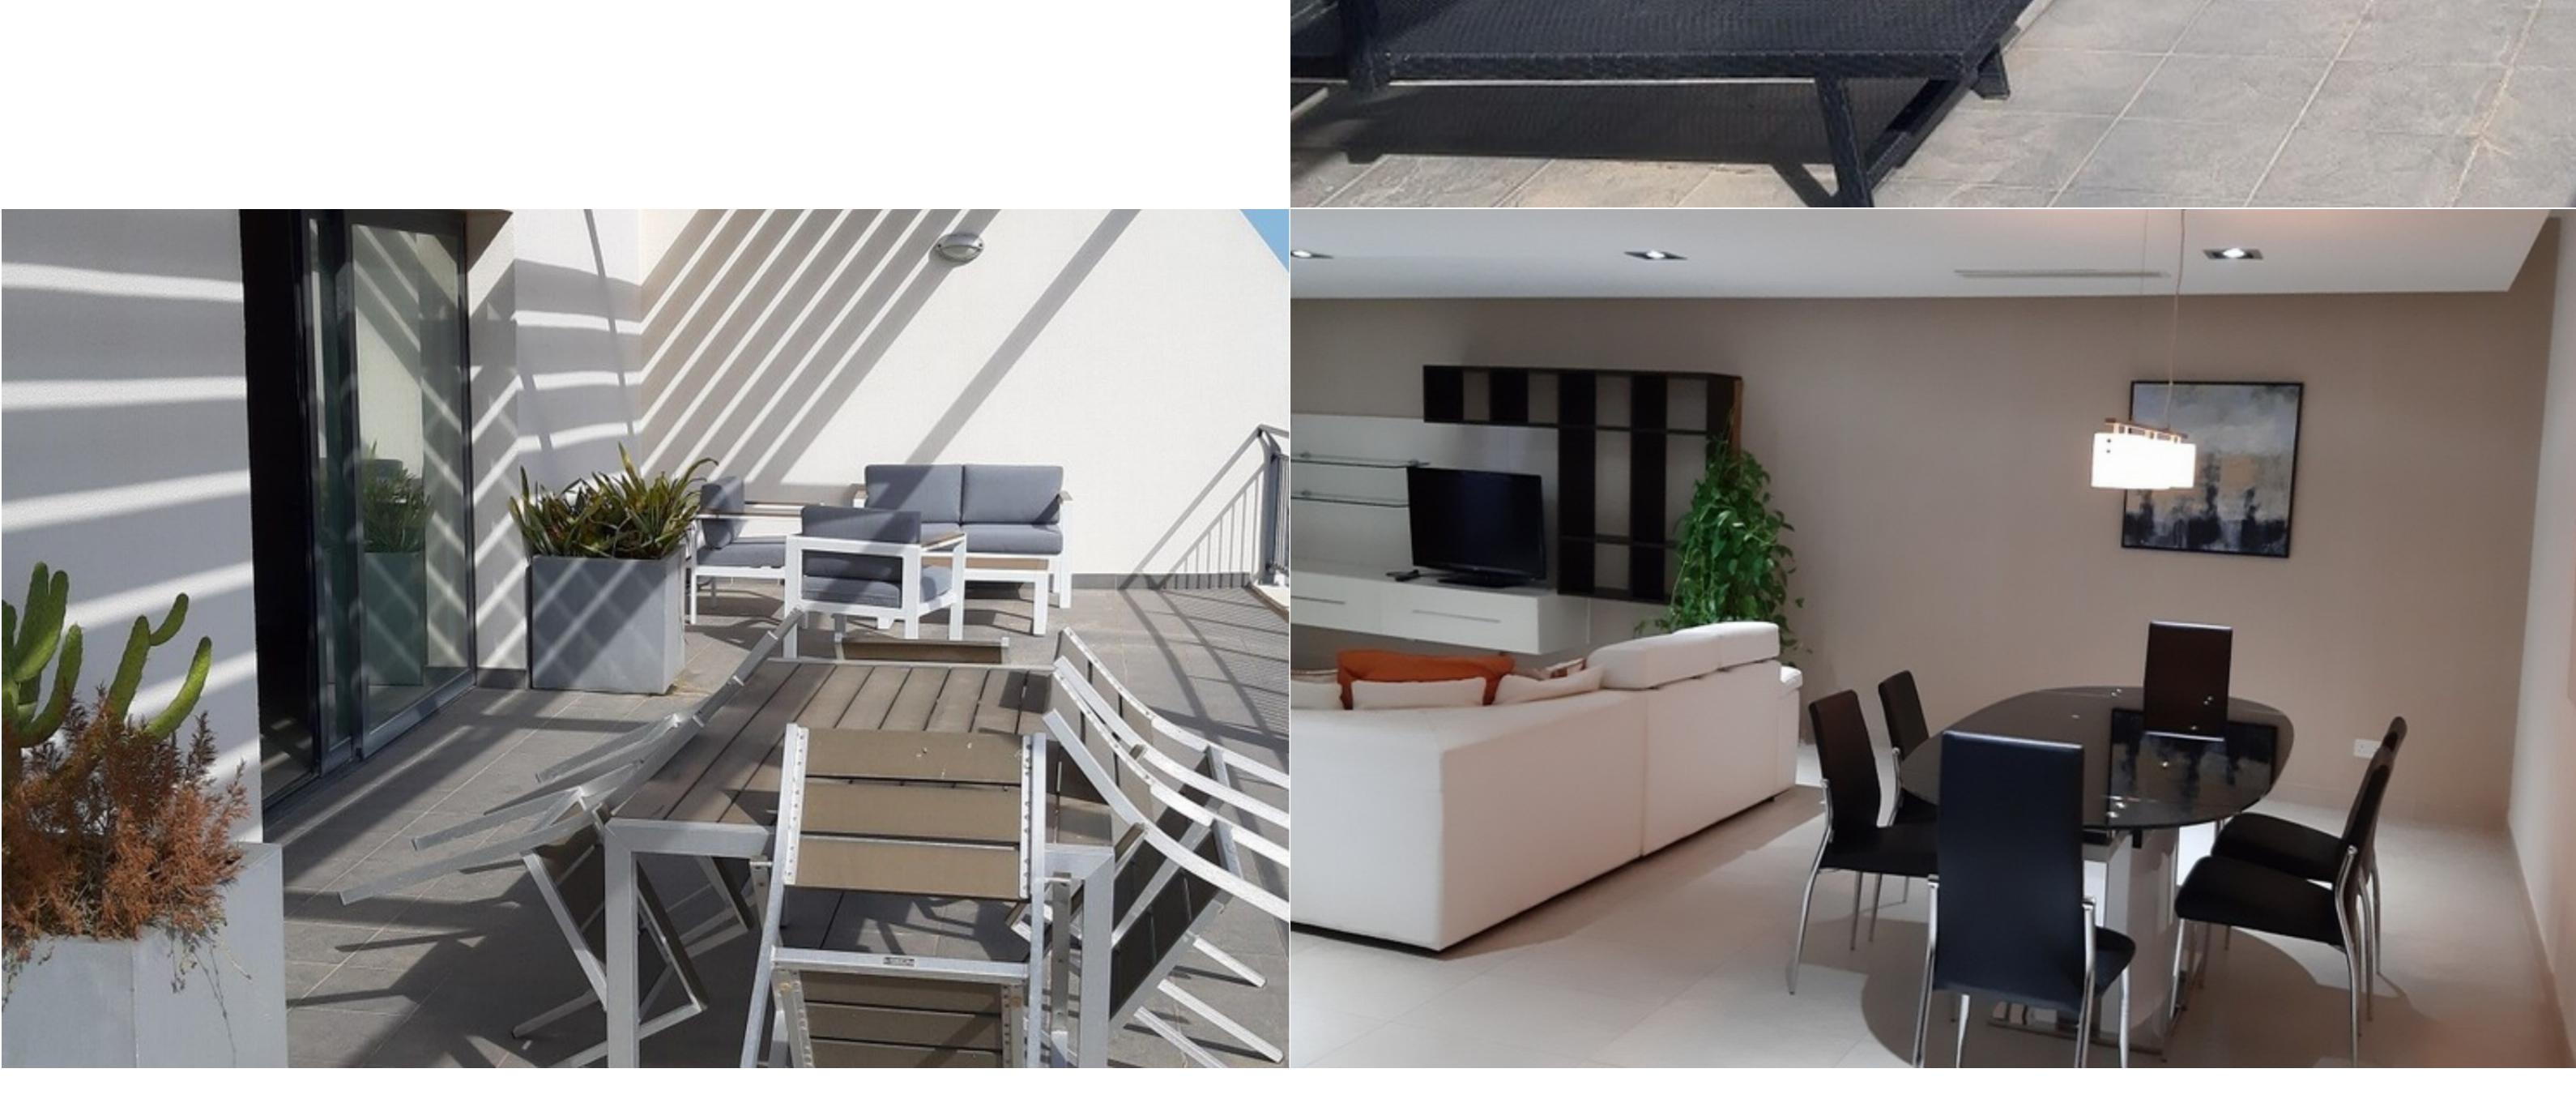

This 291 sqm penthouse in a Special Designated Area forming part of a new contemporary block. This highly finished lifestyle development has a communal swimming pool, garden, gym, supermarket, 24 hour security and underlying parking. Accommodation layout consists of a spacious open plan layout including an entrance hall leading onto a living/kitchen/dining with sliding doors out onto the terrace overlooking the private gardens, 3 double bedrooms (main with en-suite shower), main bathroom, guest toilet, pantry, laundry room, pantry and a terrace. Included with this property is a car space or lock-up garage.