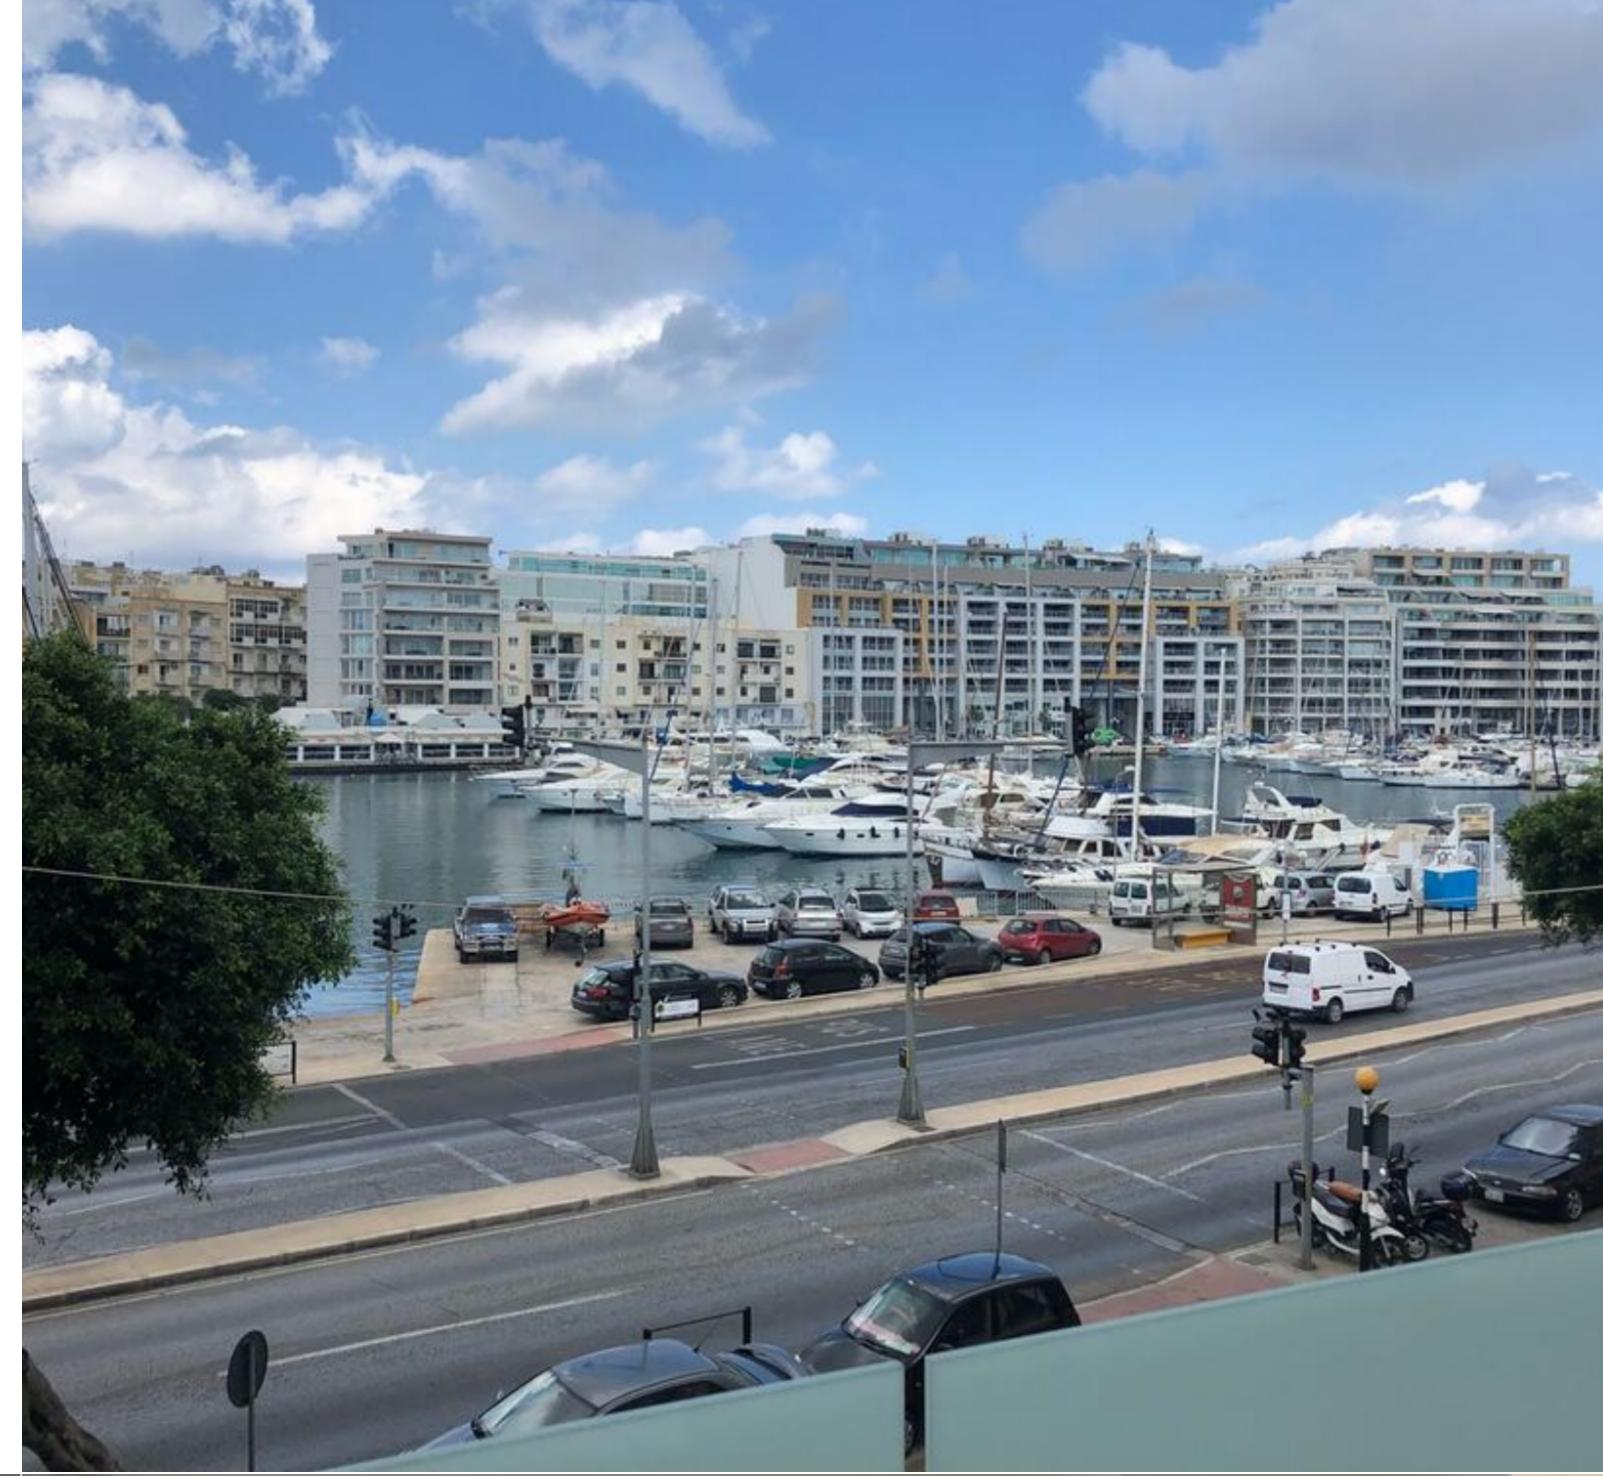

## PIETA, FULLY EQUIPPED OFFICE

€ 3,350 Monthly

REF NO: 002221

A 165 sqm refurbished seafront corner OFFICE offering a smart corporate interior and amazing Marina and harbour views. This business centre is only a few minutes drive to the Capital City, and has easy access to public transport lines in front of the office. There is a generator and cleaning service available on request.