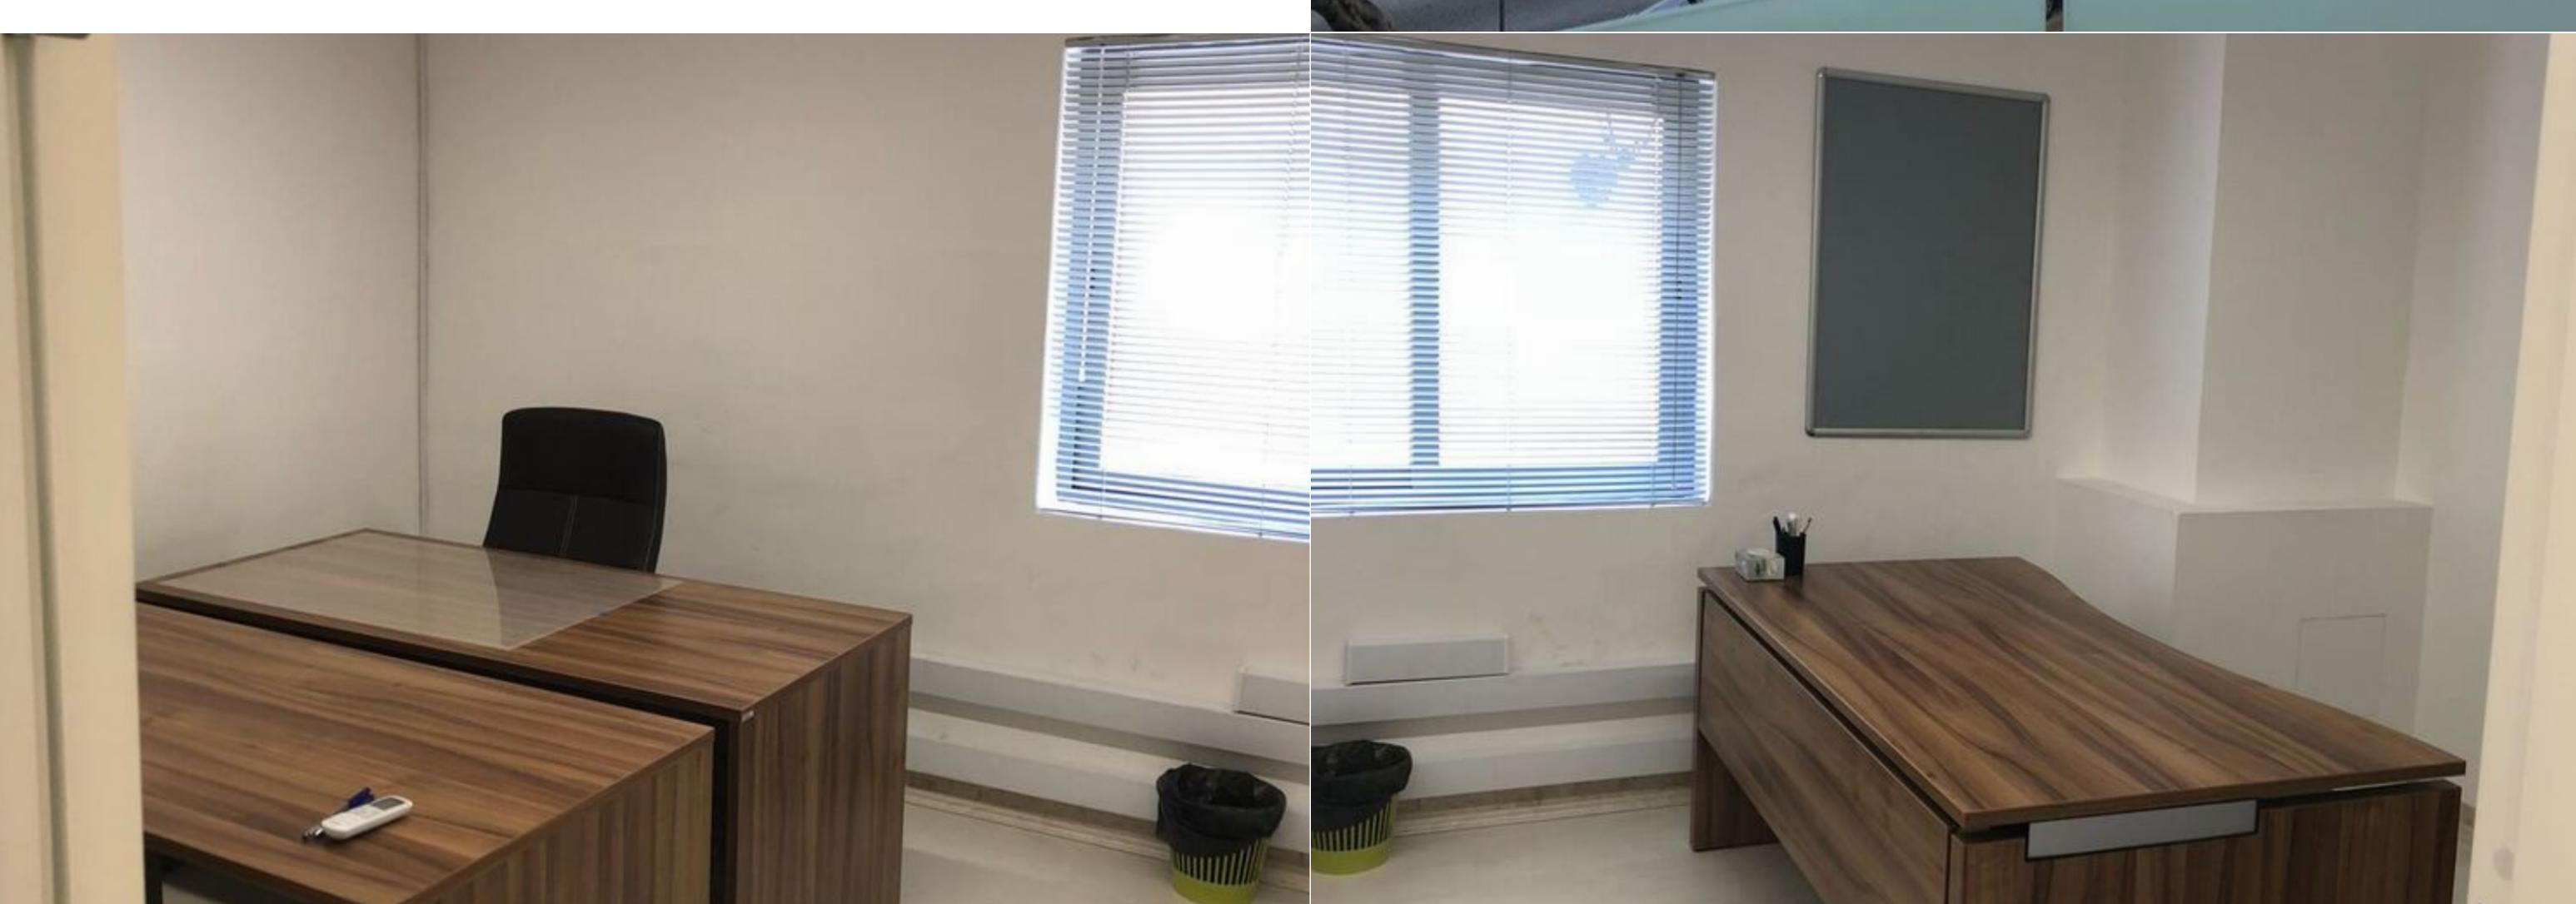

## PIETA, FULLY EQUIPPED OFFICE

€ 3,350 Monthly

REF NO: 002221

A 165 sqm refurbished seafront corner OFFICE offering a smart corporate interior and amazing Marina and harbour views. This business centre is only a few minutes drive to the Capital City, and has easy access to public transport lines in front of the office. There is a generator and cleaning service available on request.