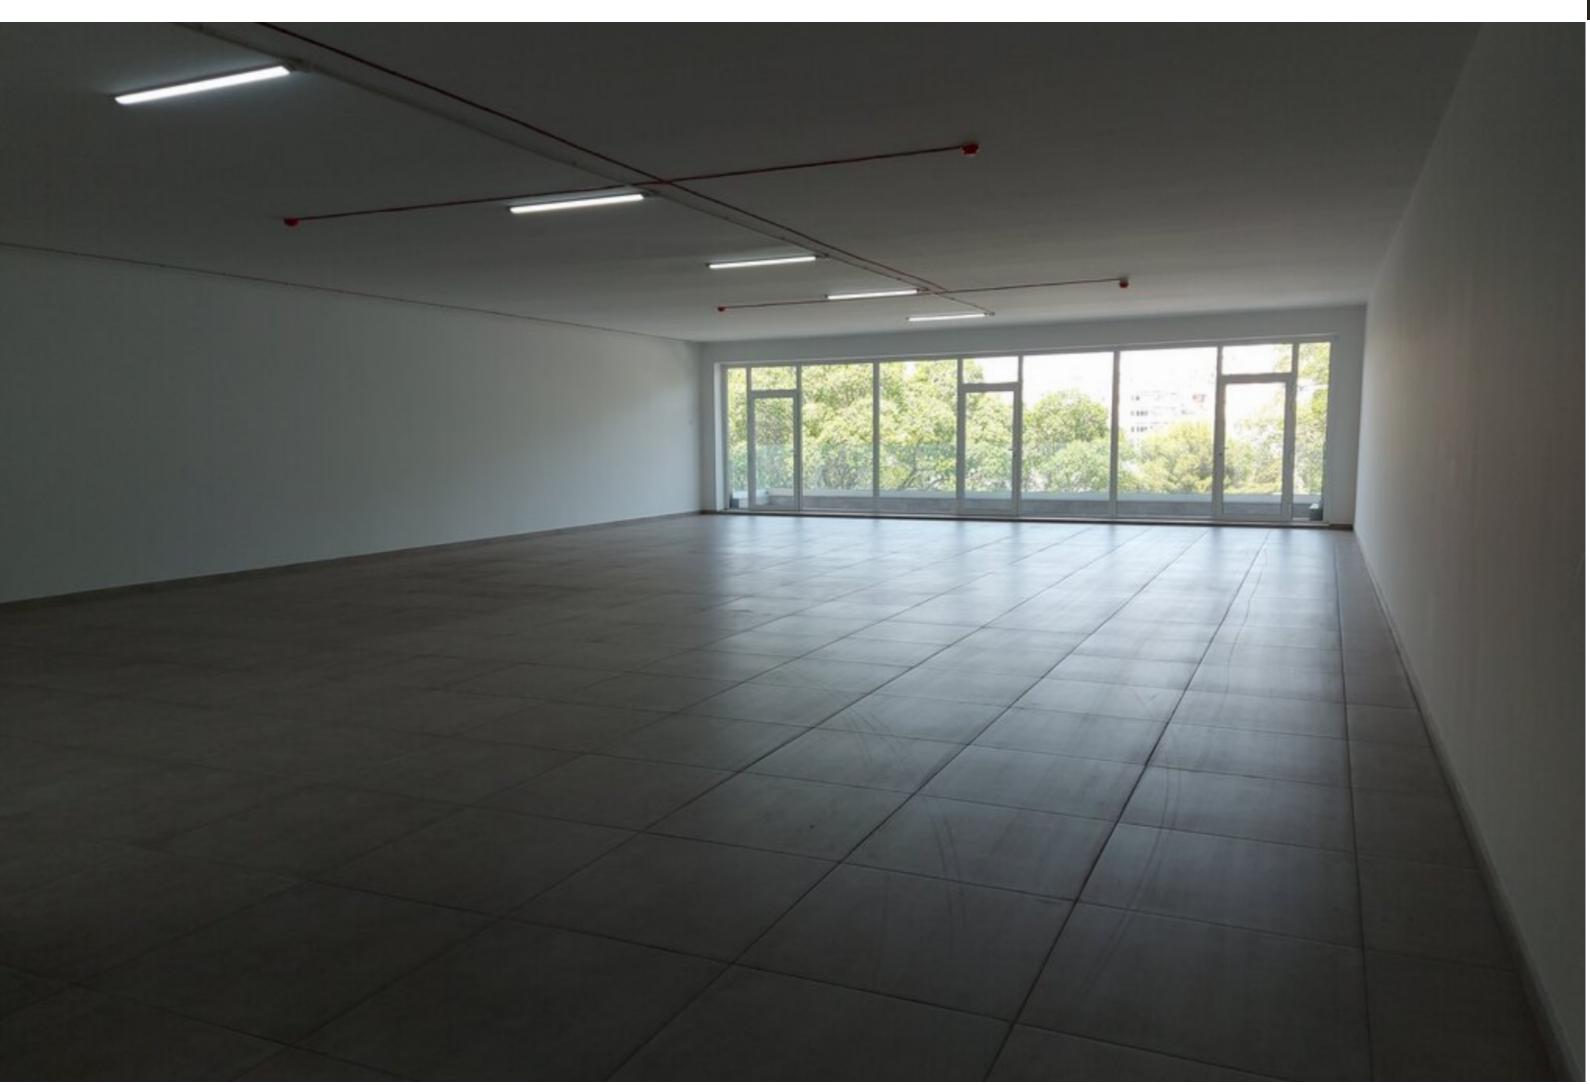

Fantastic ground floor OFFICE space with own entrance, forming part of a brand new Business Centre, located on the Pieta Seafront, overlooking the yacht marina. Having a lovely open-plan area measuring 267 sqm, being offered in an advanced finished state, with optional car parking spaces. Viewing highly recommended