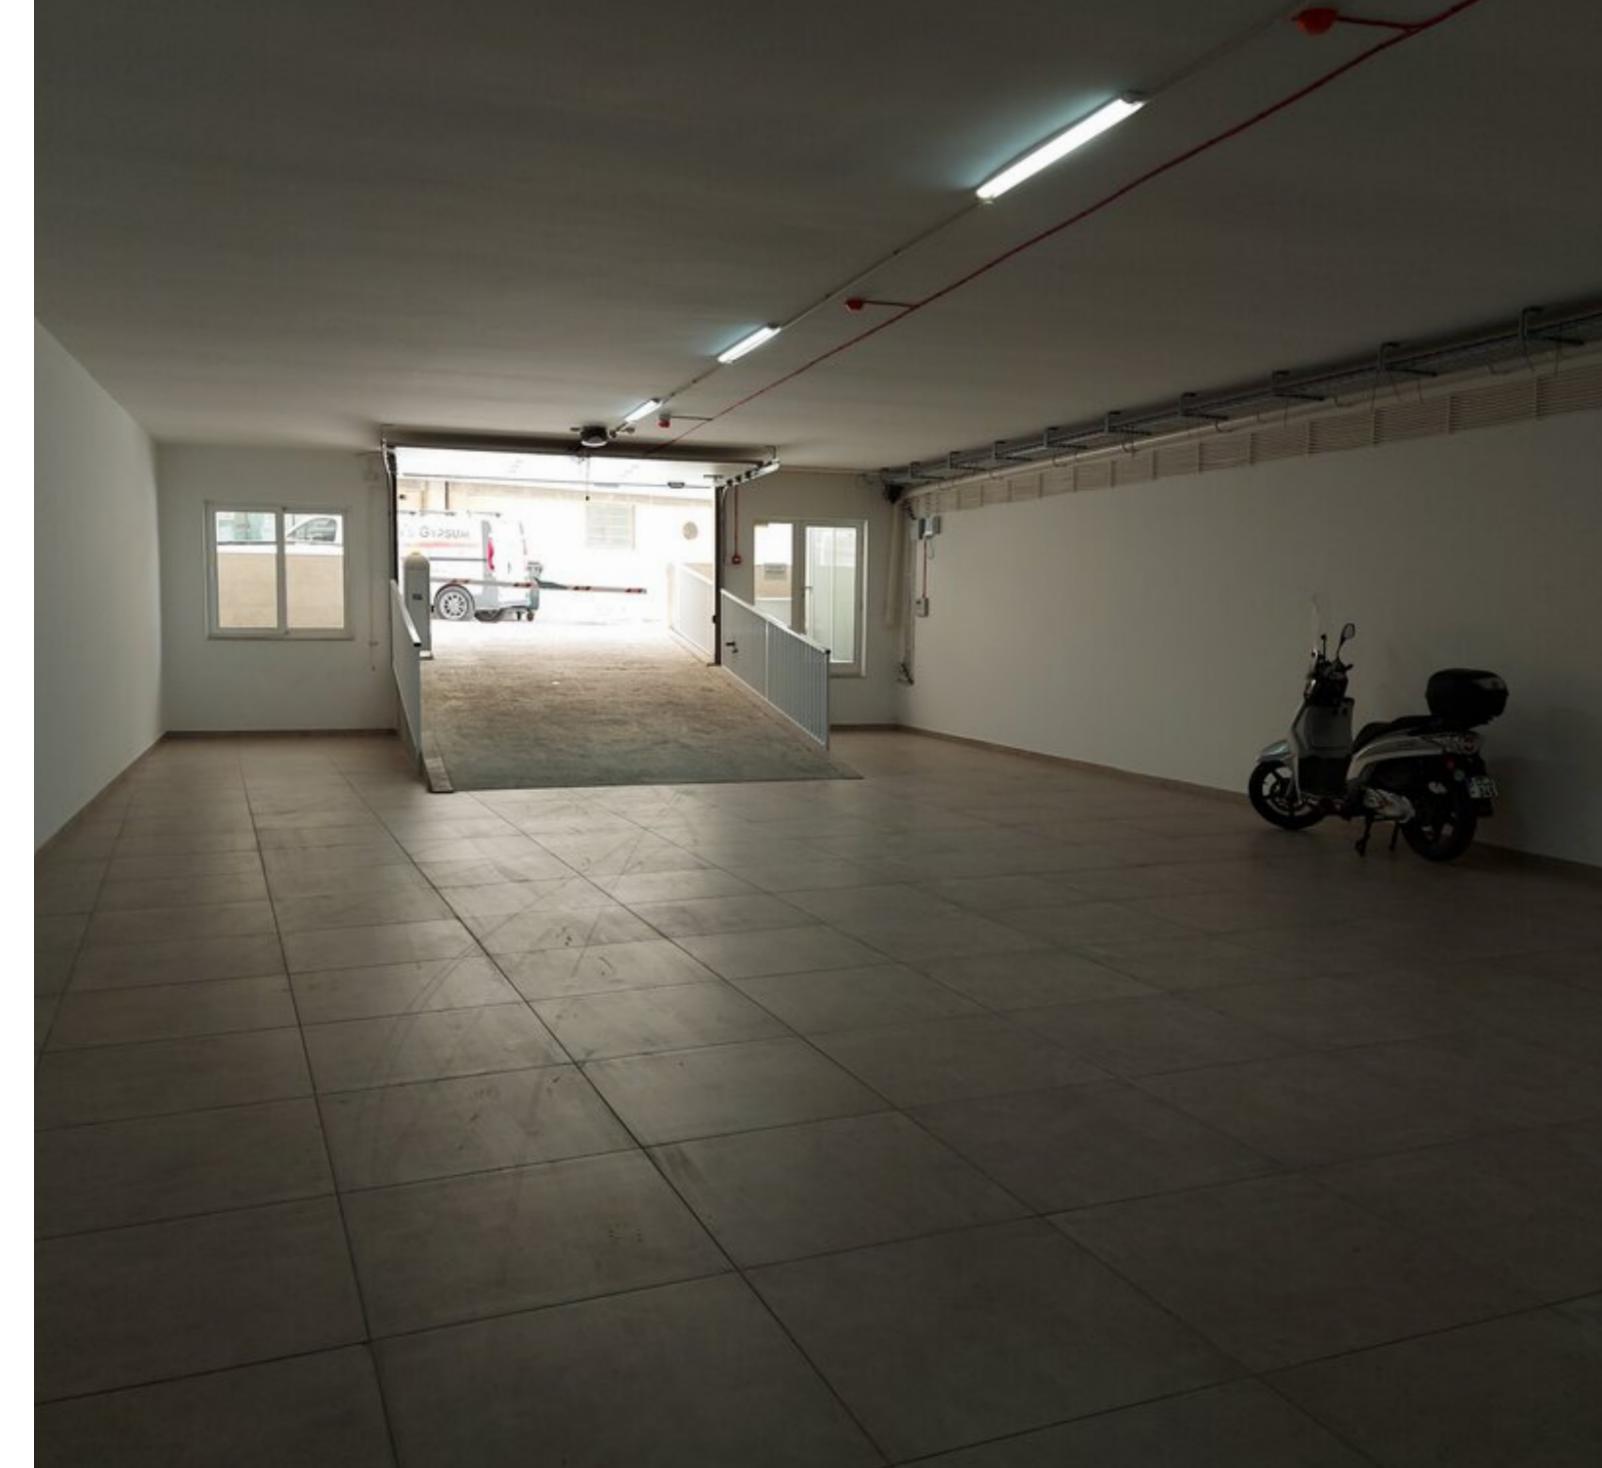

Fantastic ground floor OFFICE space with own entrance, forming part of a brand new Business Centre, located on the Pieta Seafront, overlooking the yacht marina. Having a lovely open-plan area measuring 267 sqm, being offered in an advanced finished state, with optional car parking spaces. Viewing highly recommended