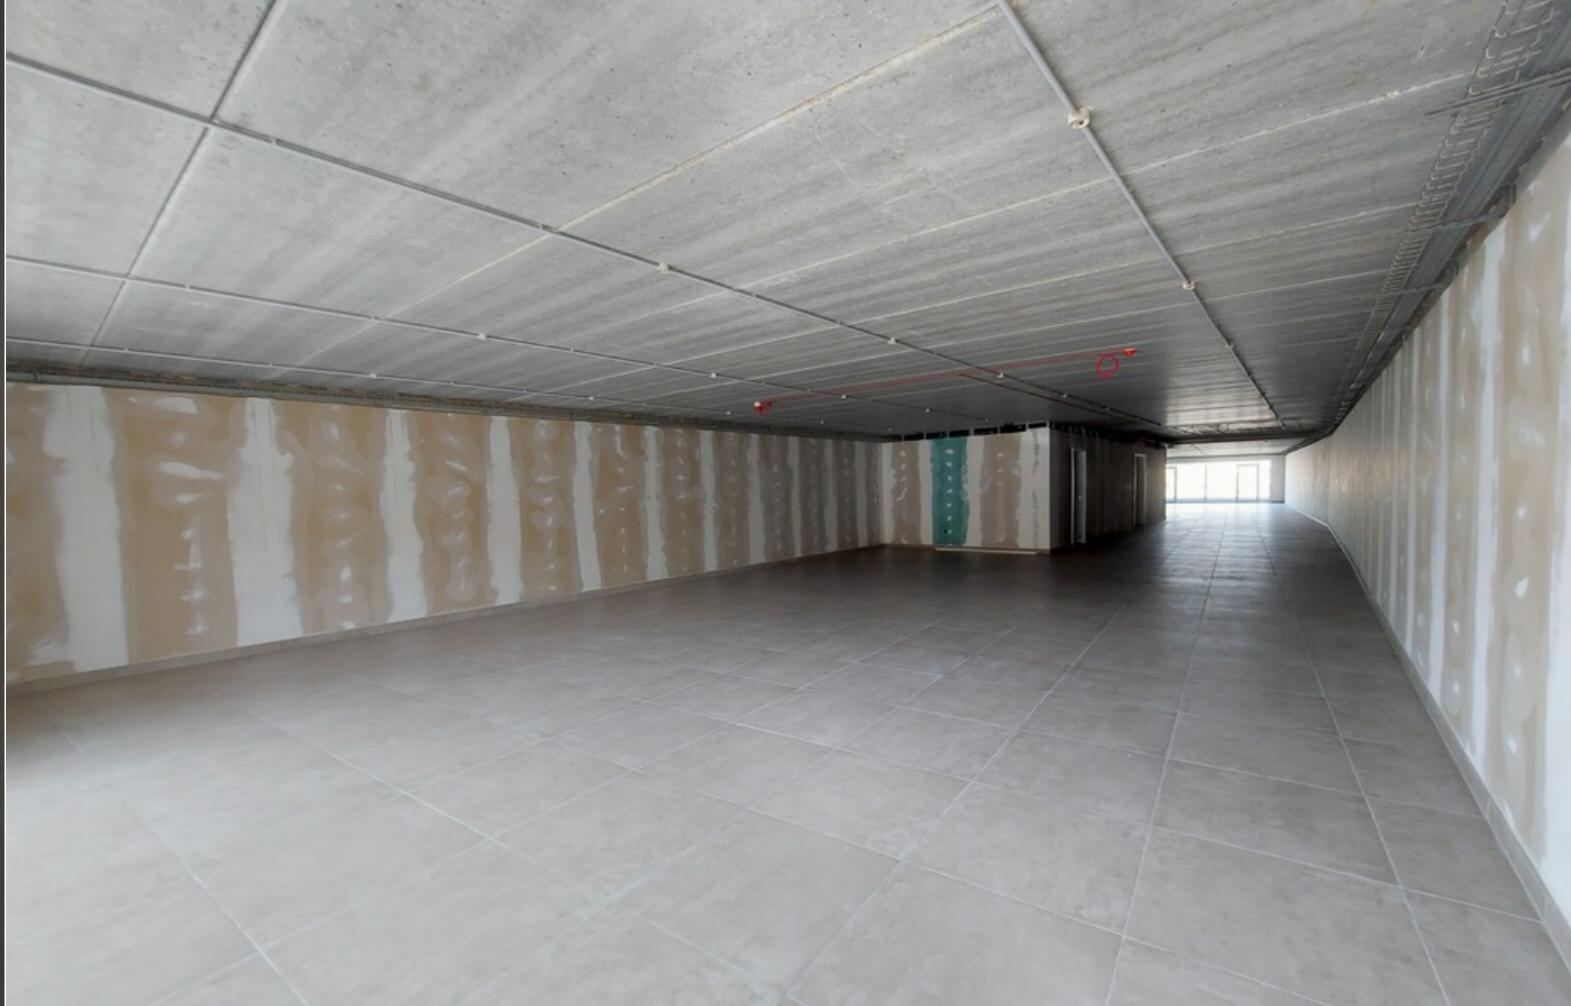

## PIETA, FINISHED OFFICE

€ 7,400 Monthly

REF NO: 005305

Fantastic seafront OFFICE space forming part of a brand new Business
Centre, enjoying beautiful views of the yacht marina. Having a lovely widefronted open-plan area measuring 400 sum, with front terrace, being offered
in an advanced finished state, with optional car parking spaces. Viewing
highly recommended!