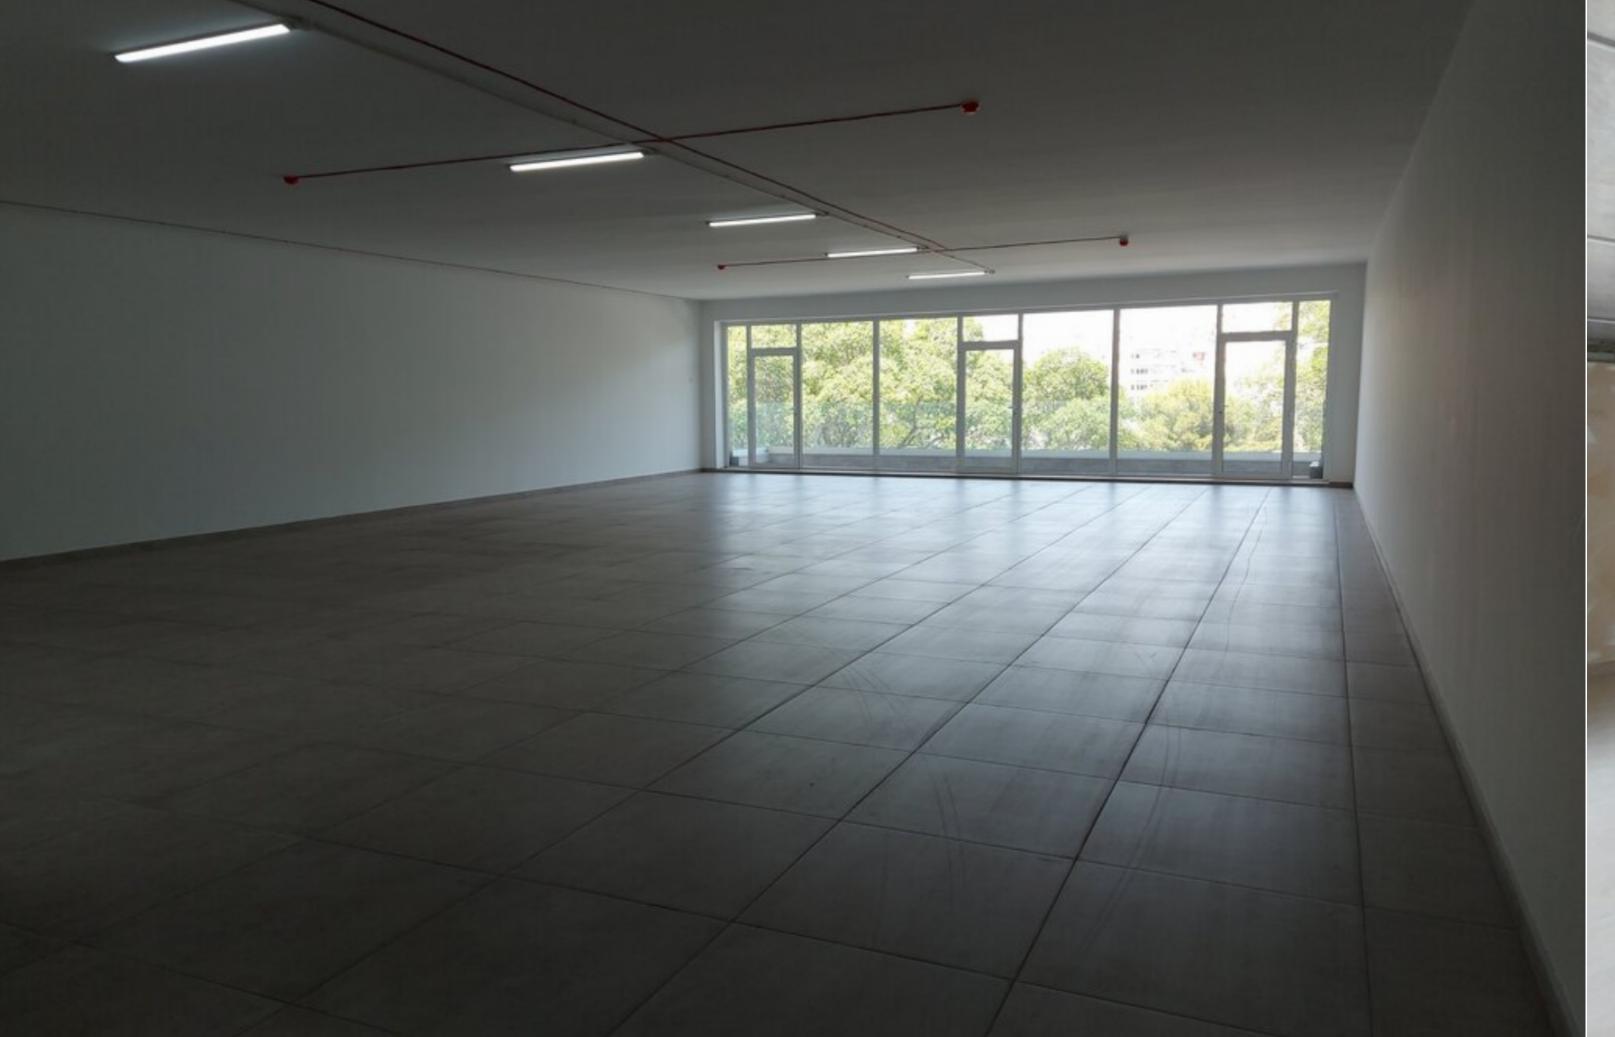

## PIETA, FINISHED OFFICE

€ 7,400 Monthly

REF NO: 005305

Fantastic seafront OFFICE space forming part of a brand new Business
Centre, enjoying beautiful views of the yacht marina. Having a lovely widefronted open-plan area measuring 400 sum, with front terrace, being offered
in an advanced finished state, with optional car parking spaces. Viewing
highly recommended!