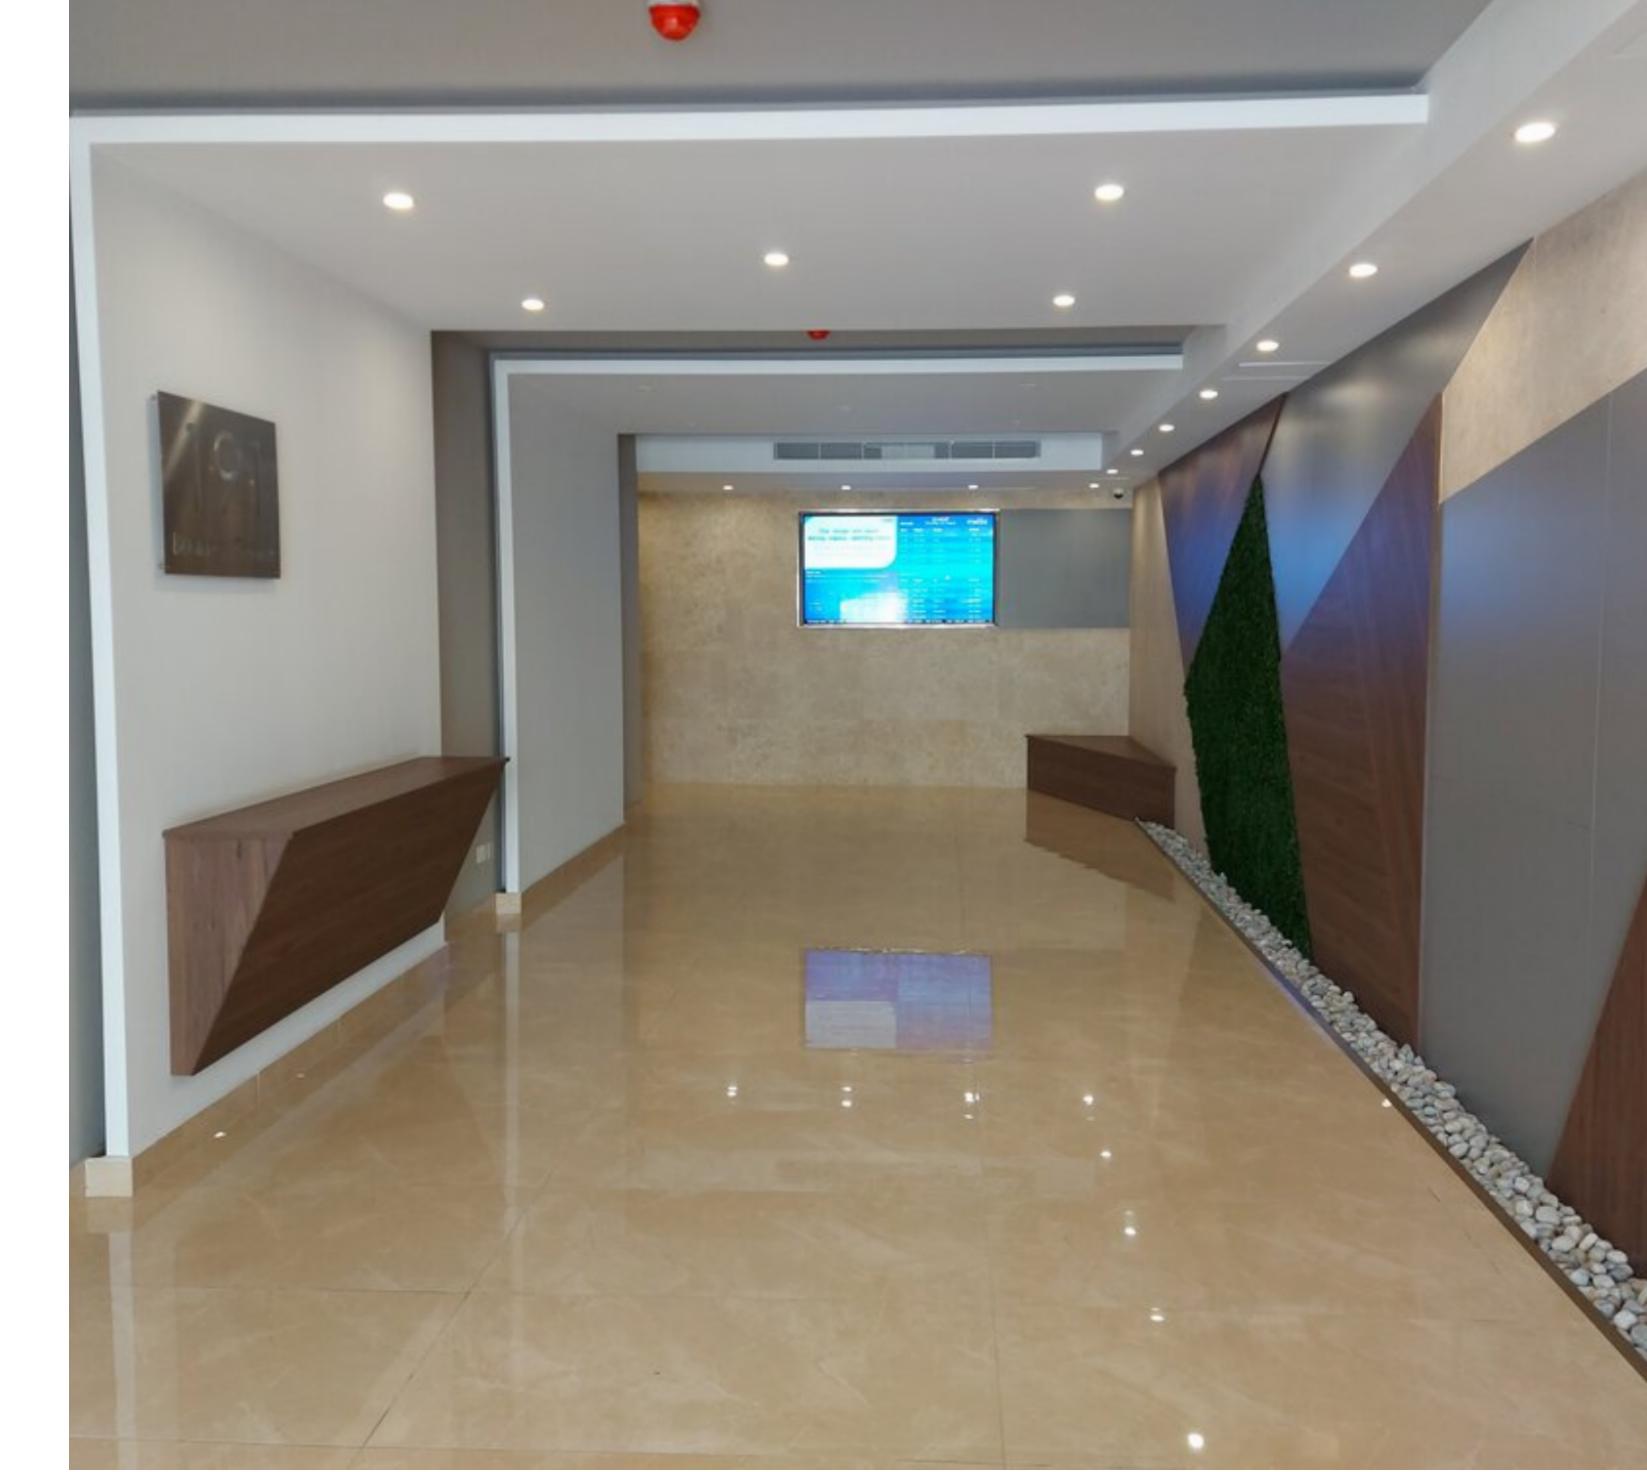

## PIETA, FINISHED OFFICE

€ 7,400 Monthly

REF NO: 005305

Fantastic seafront OFFICE space forming part of a brand new Business
Centre, enjoying beautiful views of the yacht marina. Having a lovely widefronted open-plan area measuring 400 sum, with front terrace, being offered
in an advanced finished state, with optional car parking spaces. Viewing
highly recommended!