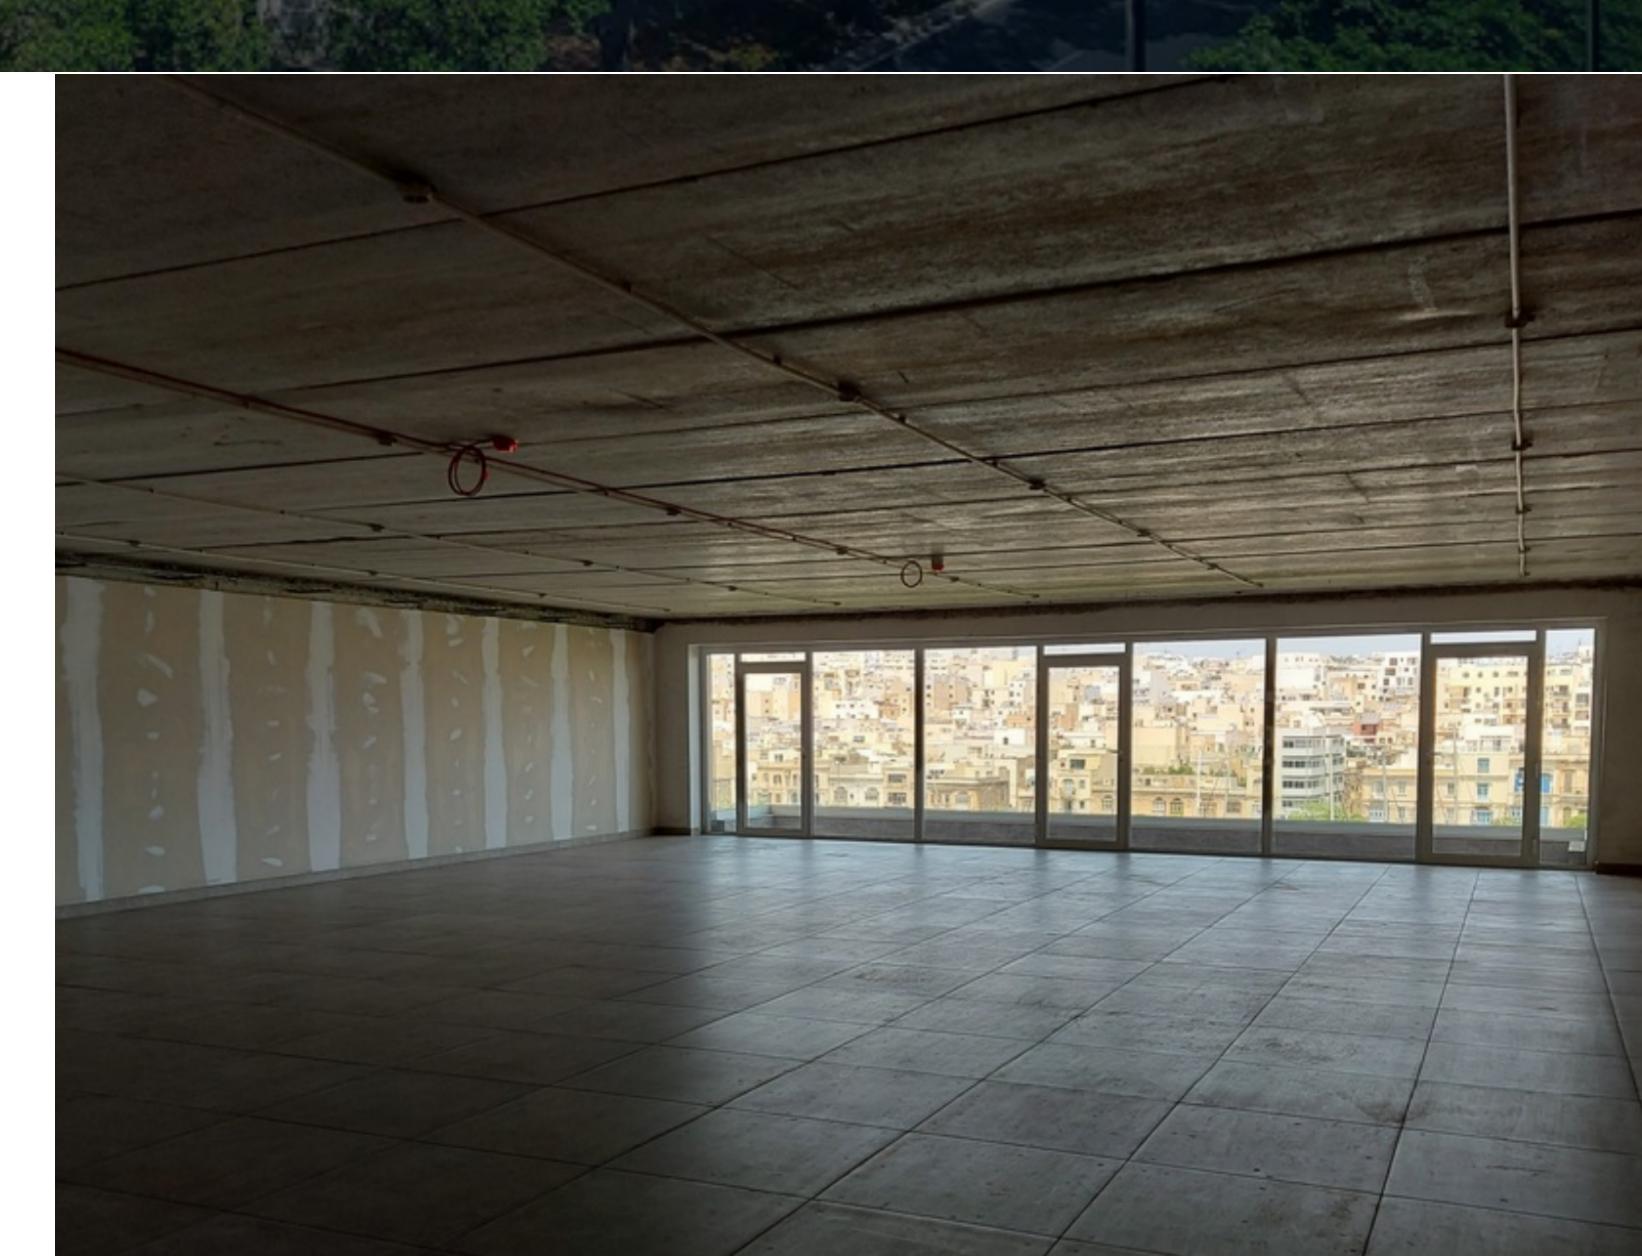

## PIETA, FINISHED OFFICE

## € 7,400 Monthly

Fantastic seafront OFFICE space forming part of a brand new Business Centre, enjoying beautiful views of the yacht marina. Having a lovely widefronted open-plan area measuring 400 sum, with front terrace, being offered in an advanced finished state, with optional car parking spaces. Viewing highly recommended!