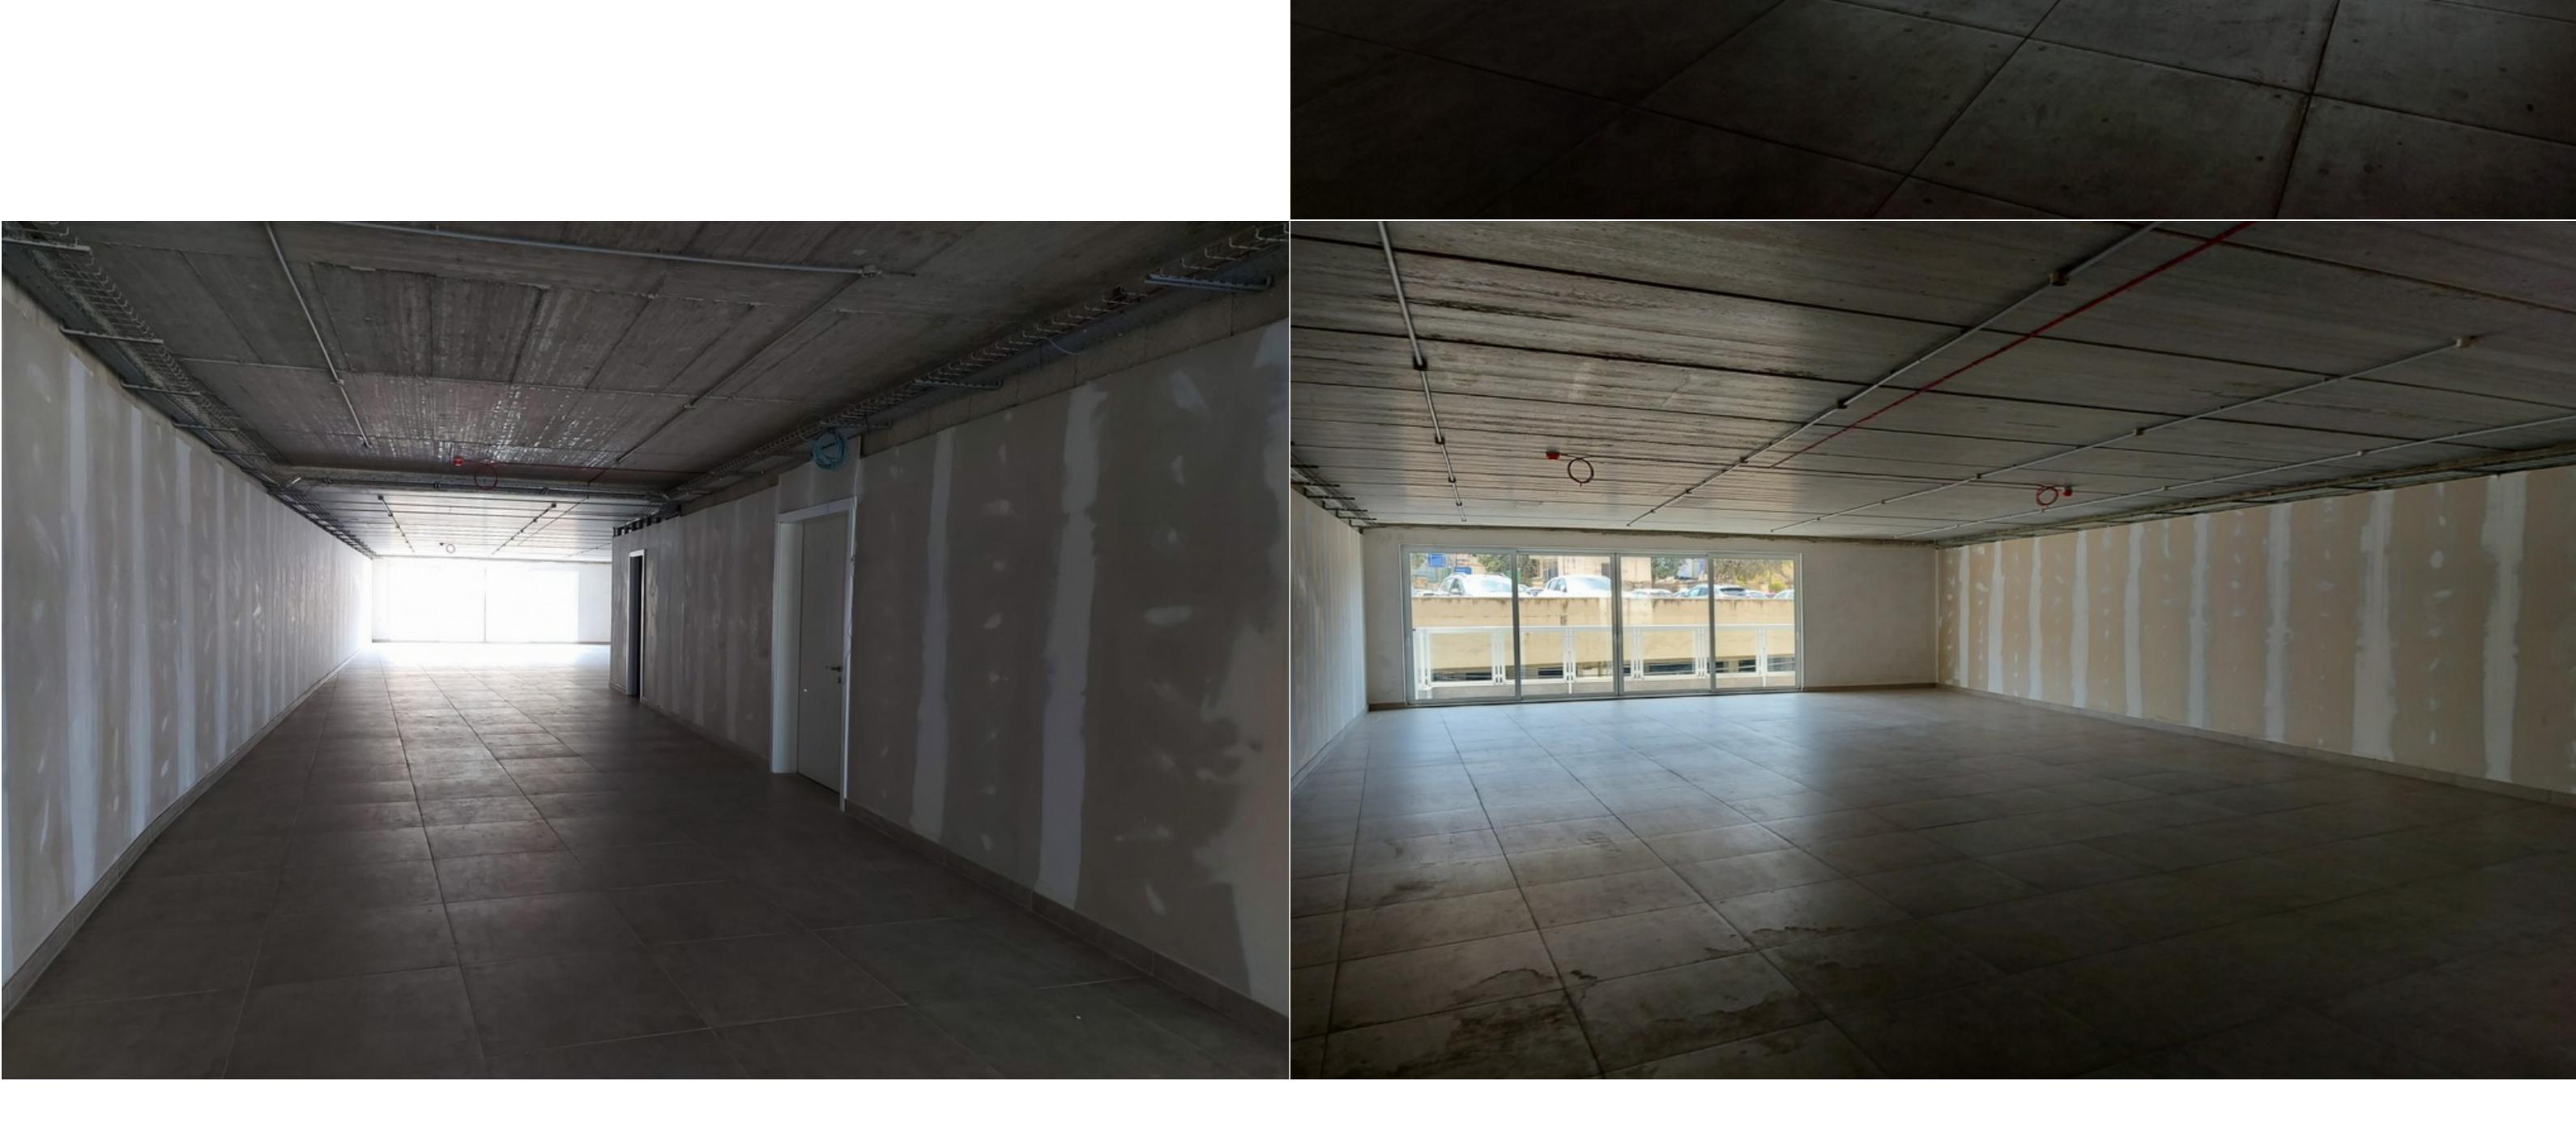

## PIETA, FINISHED OFFICE

## € 7,400 Monthly

Fantastic seafront OFFICE space forming part of a brand new Business Centre, enjoying beautiful views of the yacht marina. Having a lovely widefronted open-plan area measuring 400 sum, with front terrace, being offered in an advanced finished state, with optional car parking spaces. Viewing highly recommended!