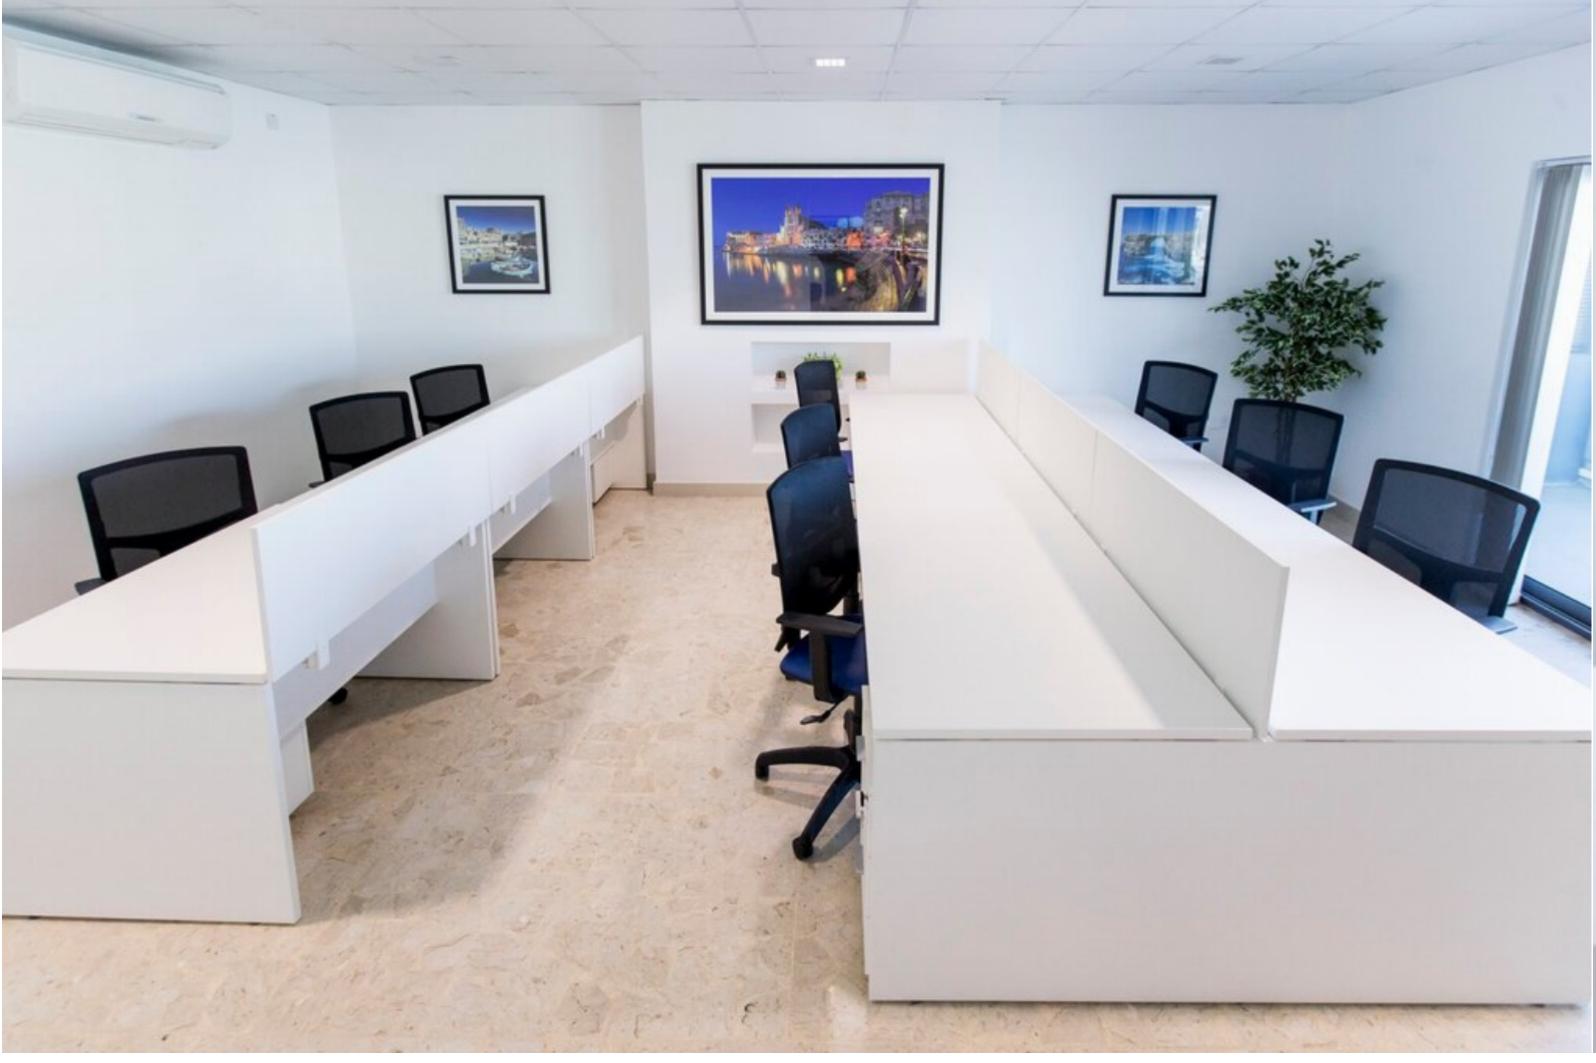

A 165 sqm refurbished seafront OFFICE offering a smart corporate interior and amazing Marina and harbour views. This business centre is only a few minutes drive to the Capital City, and has easy access to public transport lines in front of the office. There is a generator and cleaning service available on request.