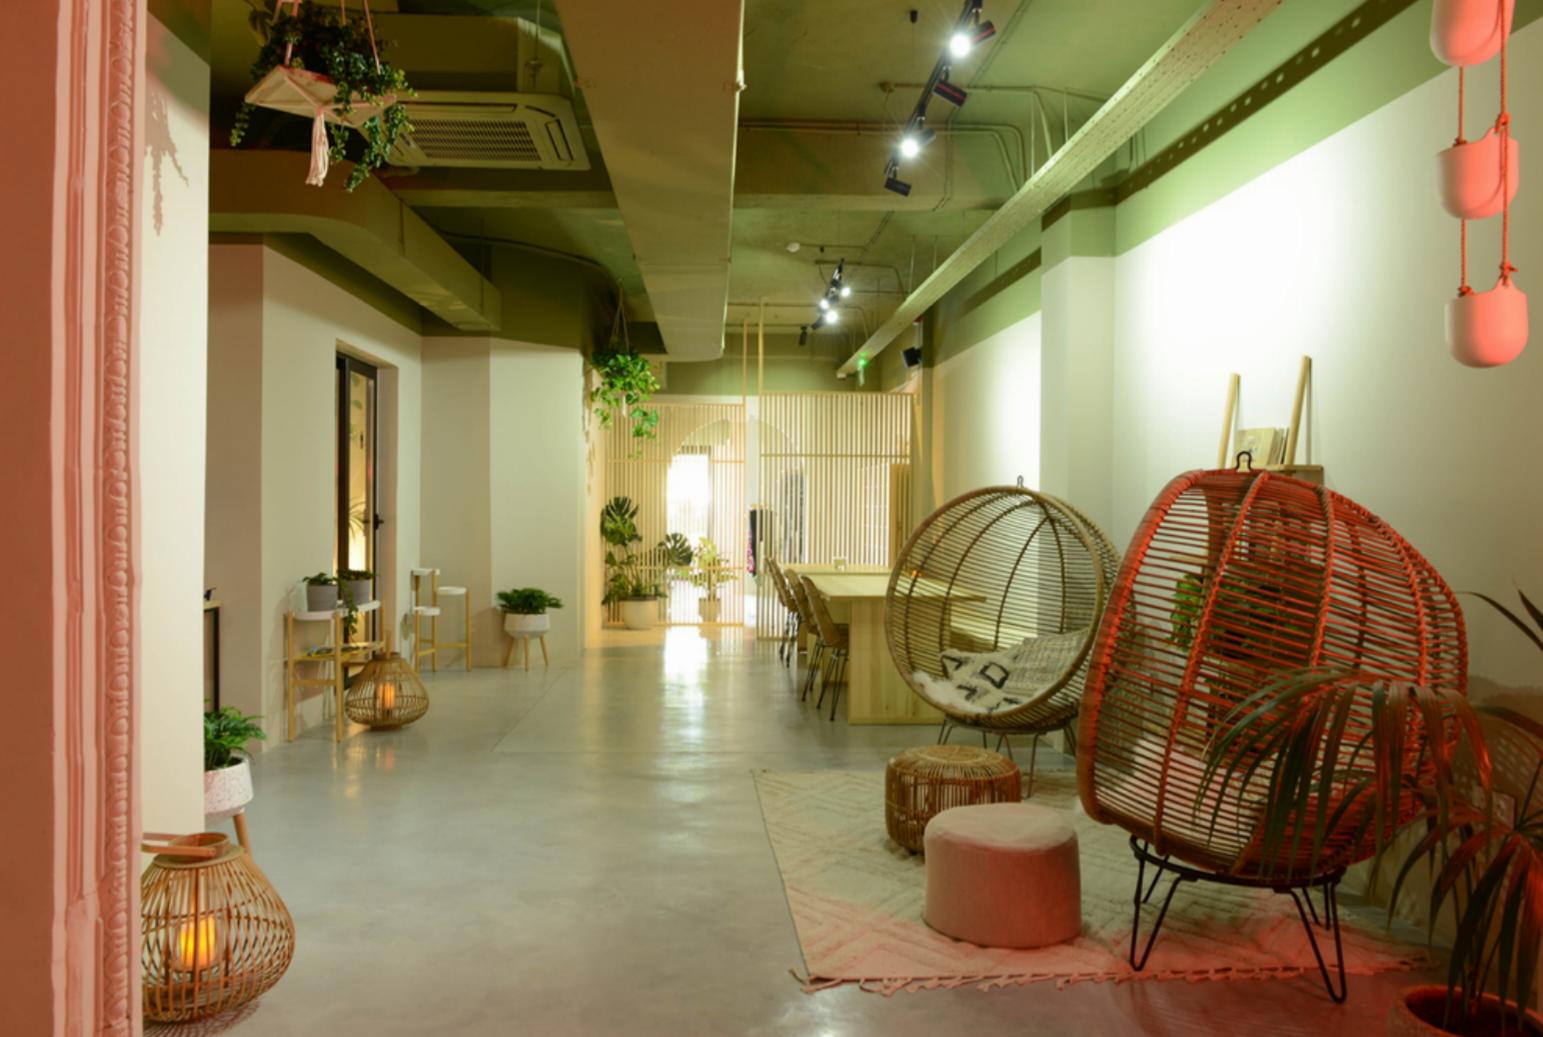

This 340sqm showroom located at street level directly on the seafront enjoying easy access and parking. This property is highly finished it is fully air conditioned, with a separate ventilation system, central heating in the cloak room areas, alarm, smoke detectors, CCTV, surround system throughout, micro cement finish on common area floors and laminate parquet flooring in the studios. An ideal commercial space which would also make a great office space, gym or supermarket.