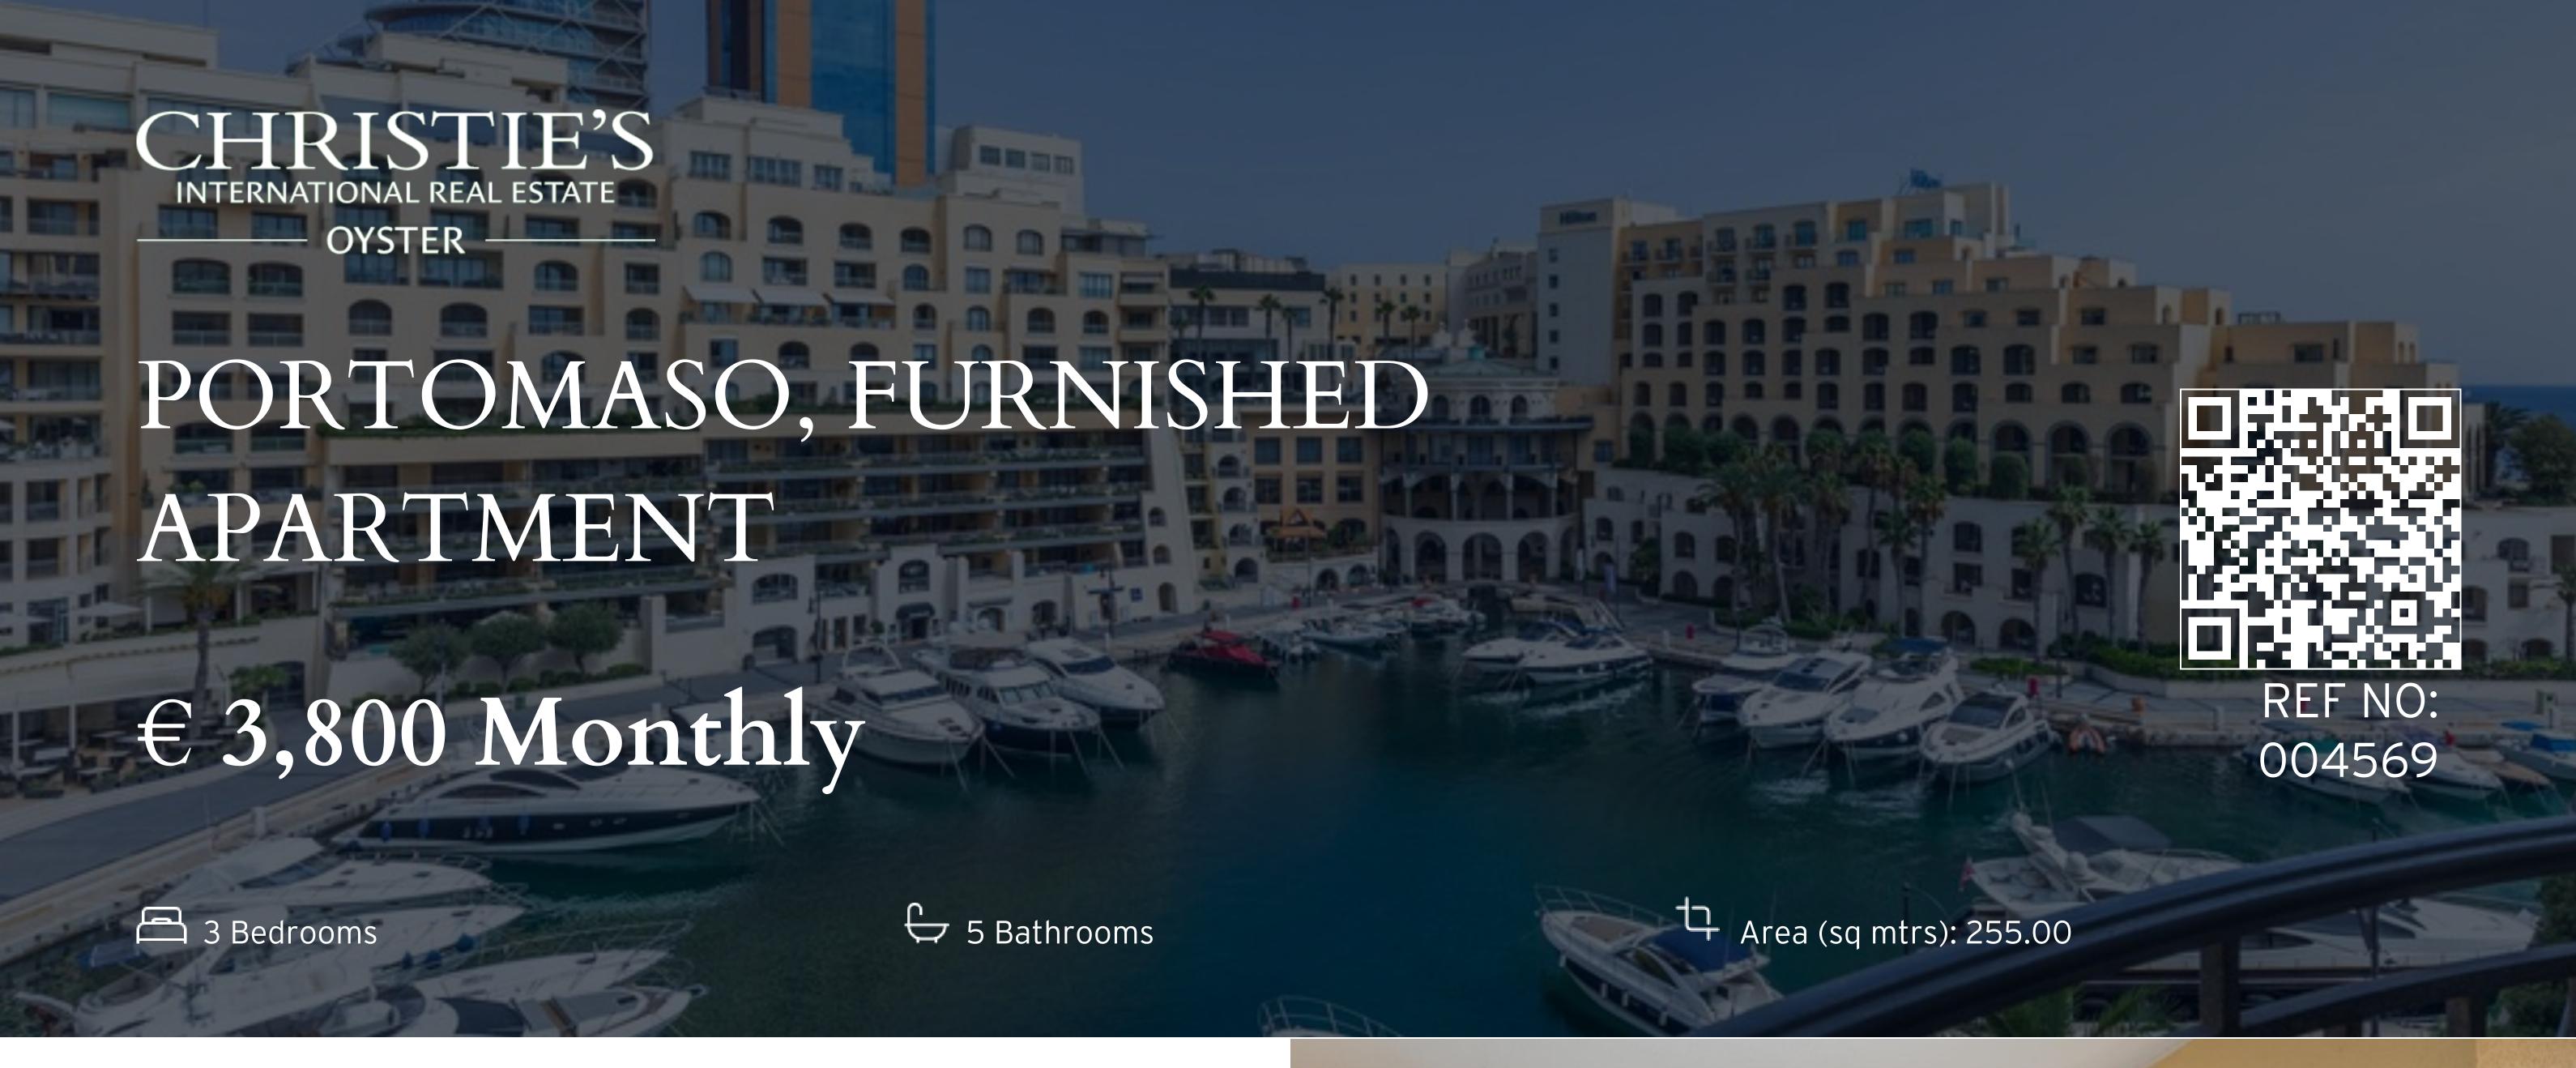

Semi-detached 255 sqm APARTMENT situated in this exclusive up market development, enjoying Marina and sea views. Accommodation layout comprises a welcoming entrance hall, spacious combined living and dining area, separate kitchen and breakfast room leading to a large terrace with superb views ideal for outside dining, 3 double bedrooms (2 with en-suite facilities), main shower room, guest toilet and laundry room. The residents benefit from an opportunity to enjoy a great selection of cafes and restaurants within the development, as well as fully-equipped health and leisure centres, a beach club and direct access to a splendid yachting marina.