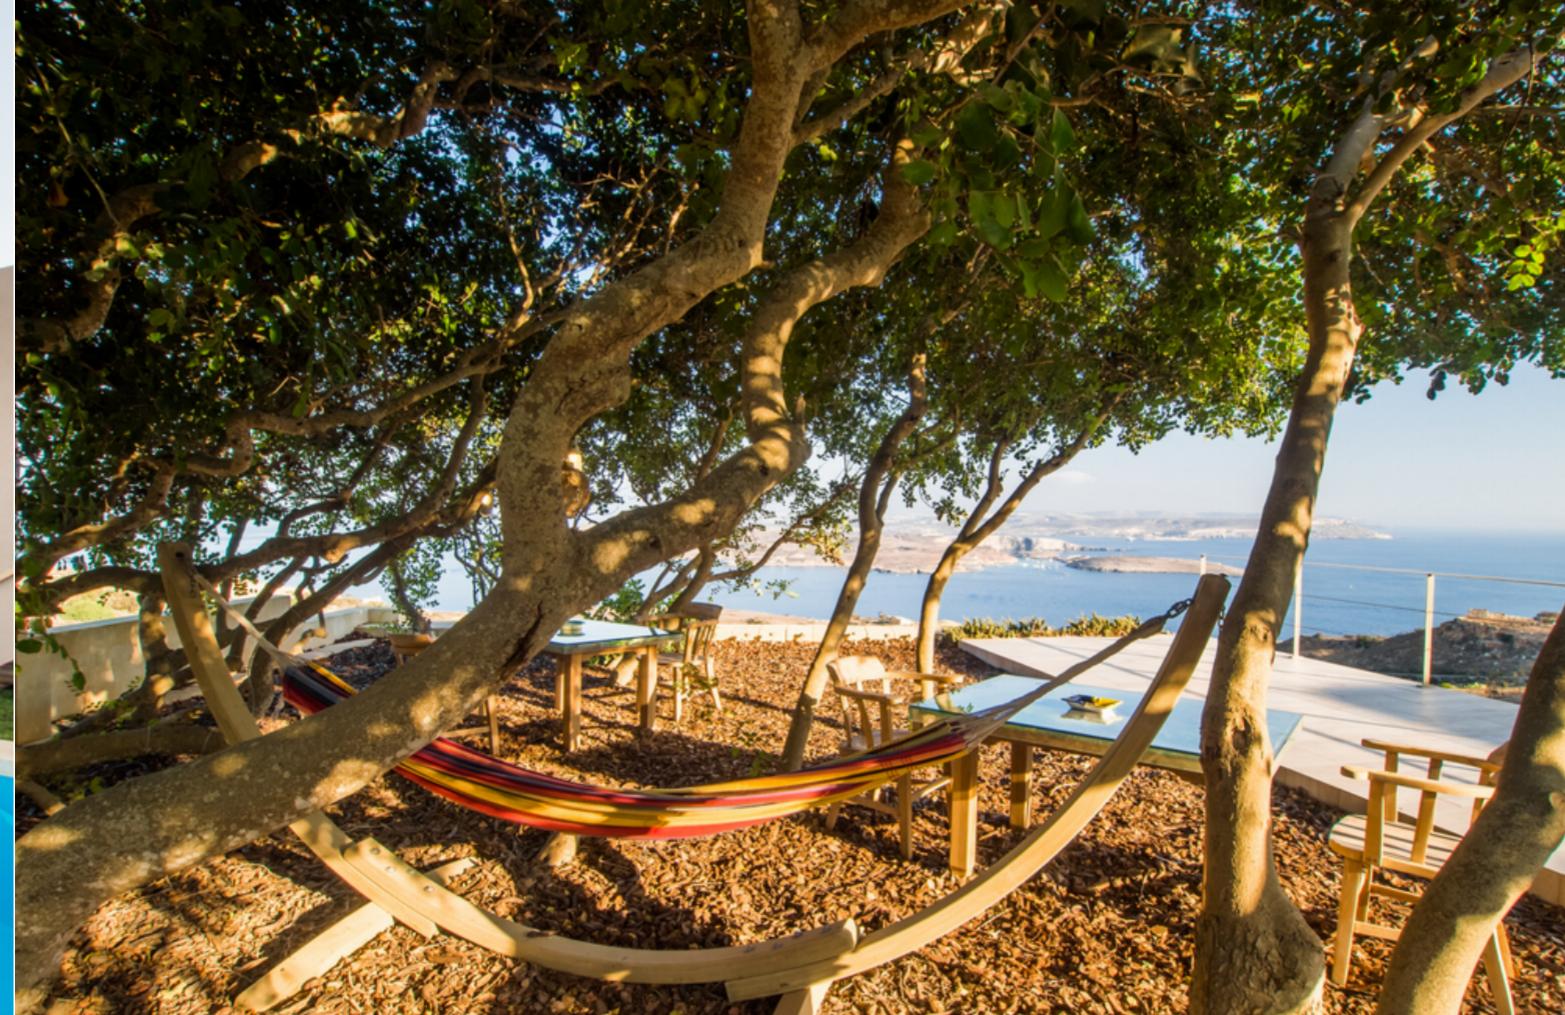

## PRICE ON REQUEST

REF NO: 002991

47 Area (sq mtrs): 1000.00

3 Bathrooms

An expertly converted luxurious FARMHOUSE enjoying the most amazing Panoramic Views of the Mediterranean sea, Comino and Blue Lagoon. Built on a plot of over 1,000 sqm and a built-up area of 450 sqm the property is spread over three levels. The property has a lavish outdoor entertaining area with large designer swimming pool and a terrace with alfresco dining area where one can entertain whilst relaxing in the tranquillity of its quiet surroundings and taking in the breath-taking views. On entering this stunning property, you are welcomed by a large open courtyard with a water feature and beautiful shrubs and plants, looking to the left there are stables and a paddock. As you enter the main door a lift that takes you to all floors and a guest bedroom. Moving on in the hallway on the right-hand side you will find a bedroom (with en-suite shower), moving further on down the hallway you will enter the living room and dining room and designer fully fitted kitchen which leads out to the extravagant back garden and pool with the magnificent views. On the lower level you will find a gym, sauna and bathroom leading on to an outside terrace. As you enter the first floor you will enter the master bedroom with lounge and en-suite bathroom with views of the sea, the master bedroom leads on to a very large private terrace overlooking the garden, pool and sea. There are 2 further bedrooms, one of which benefits from its en-suite bathroom and a main bathroom.