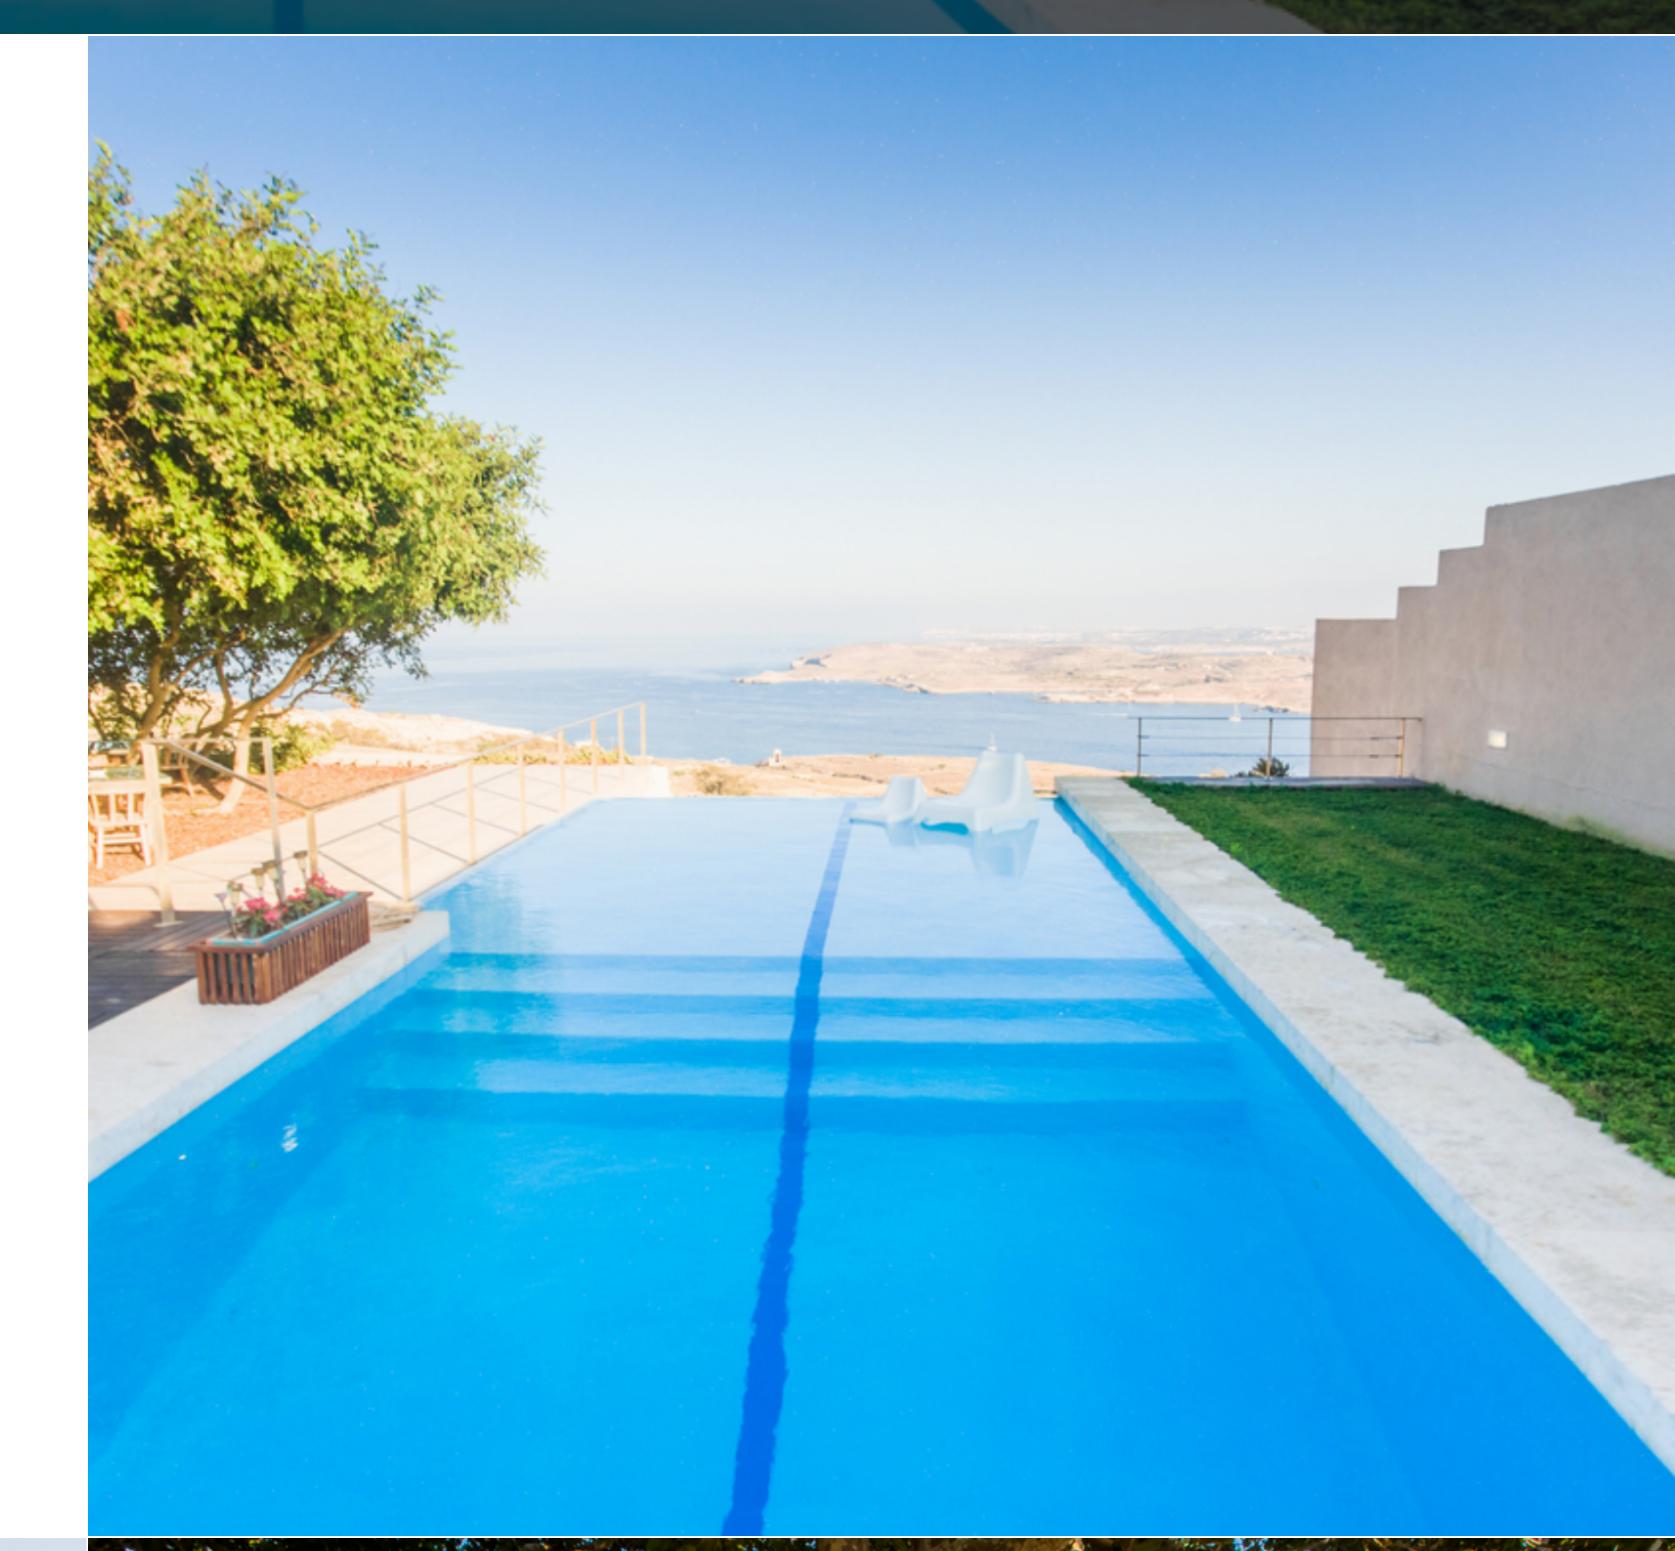

## PRICE ON REQUEST

REF NO: 002991

47 Area (sq mtrs): 1000.00

3 Bathrooms

An expertly converted luxurious FARMHOUSE enjoying the most amazing Panoramic Views of the Mediterranean sea, Comino and Blue Lagoon. Built on a plot of over 1,000 sqm and a built-up area of 450 sqm the property is spread over three levels. The property has a lavish outdoor entertaining area with large designer swimming pool and a terrace with alfresco dining area where one can entertain whilst relaxing in the tranquillity of its quiet surroundings and taking in the breath-taking views. On entering this stunning property, you are welcomed by a large open courtyard with a water feature and beautiful shrubs and plants, looking to the left there are stables and a paddock. As you enter the main door a lift that takes you to all floors and a guest bedroom. Moving on in the hallway on the right-hand side you will find a bedroom (with en-suite shower), moving further on down the hallway you will enter the living room and dining room and designer fully fitted kitchen which leads out to the extravagant back garden and pool with the magnificent views. On the lower level you will find a gym, sauna and bathroom leading on to an outside terrace. As you enter the first floor you will enter the master bedroom with lounge and en-suite bathroom with views of the sea, the master bedroom leads on to a very large private terrace overlooking the garden, pool and sea. There are 2 further bedrooms, one of which benefits from its en-suite bathroom and a main bathroom.