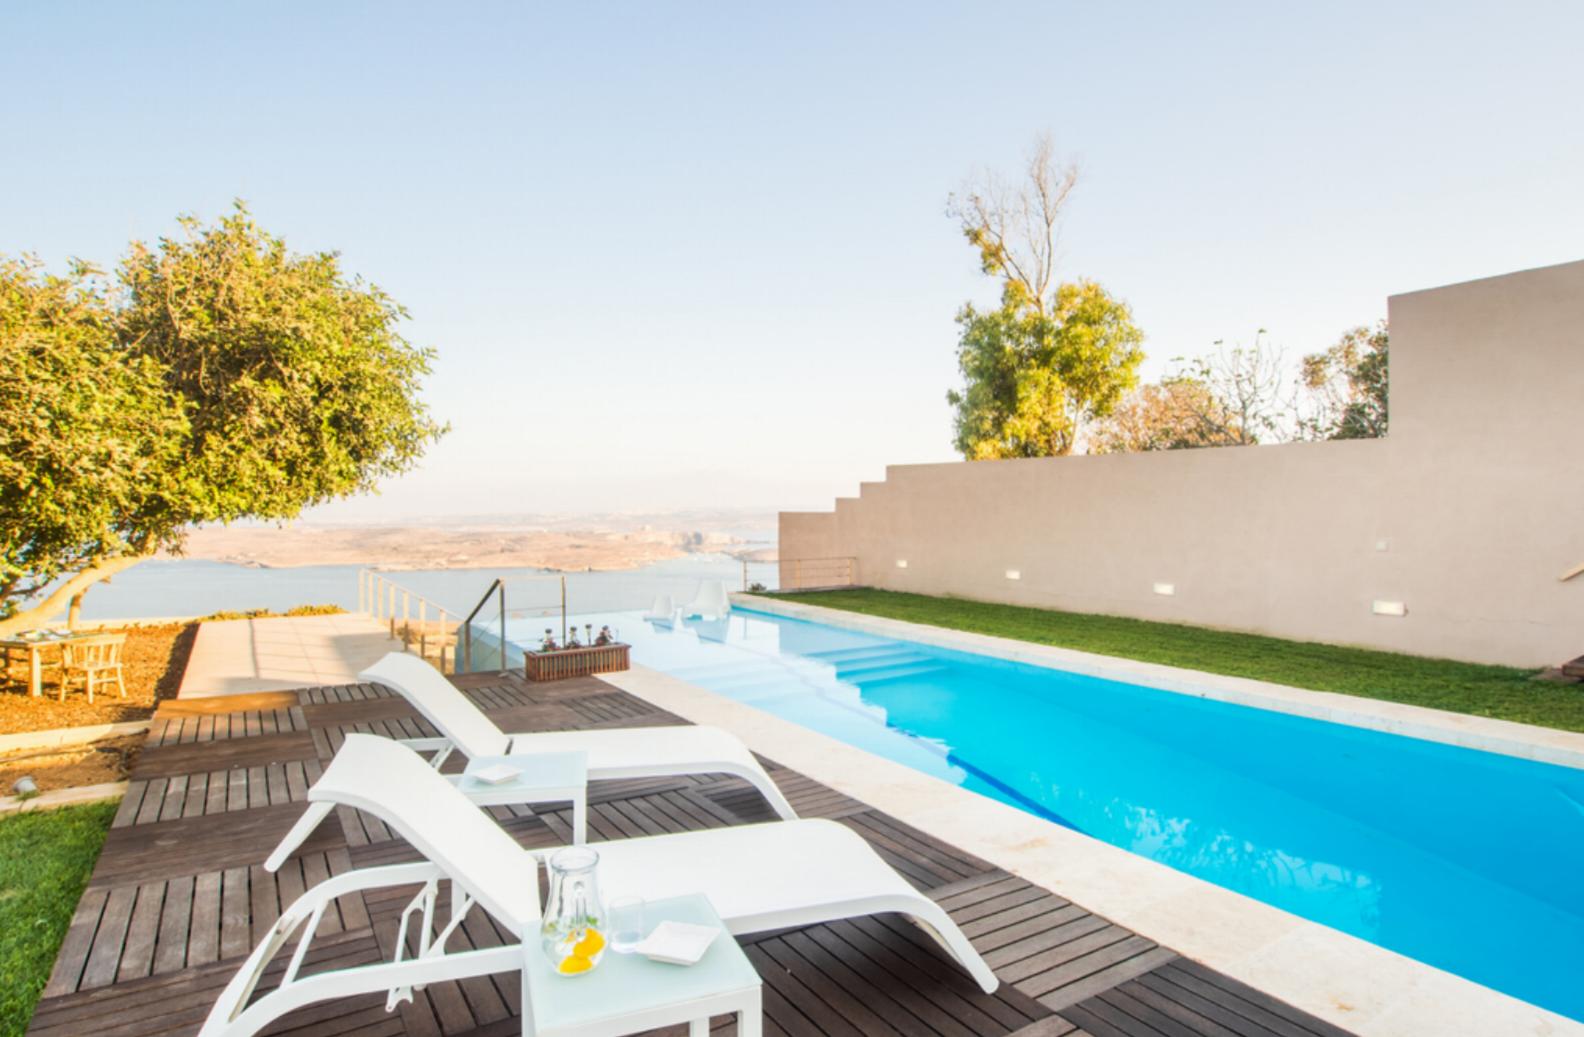

## PRICE ON REQUEST

REF NO: 002991

47 Area (sq mtrs): 1000.00

3 Bathrooms

An expertly converted luxurious FARMHOUSE enjoying the most amazing Panoramic Views of the Mediterranean sea, Comino and Blue Lagoon. Built on a plot of over 1,000 sqm and a built-up area of 450 sqm the property is spread over three levels. The property has a lavish outdoor entertaining area with large designer swimming pool and a terrace with alfresco dining area where one can entertain whilst relaxing in the tranquillity of its quiet surroundings and taking in the breath-taking views. On entering this stunning property, you are welcomed by a large open courtyard with a water feature and beautiful shrubs and plants, looking to the left there are stables and a paddock. As you enter the main door a lift that takes you to all floors and a guest bedroom. Moving on in the hallway on the right-hand side you will find a bedroom (with en-suite shower), moving further on down the hallway you will enter the living room and dining room and designer fully fitted kitchen which leads out to the extravagant back garden and pool with the magnificent views. On the lower level you will find a gym, sauna and bathroom leading on to an outside terrace. As you enter the first floor you will enter the master bedroom with lounge and en-suite bathroom with views of the sea, the master bedroom leads on to a very large private terrace overlooking the garden, pool and sea. There are 2 further bedrooms, one of which benefits from its en-suite bathroom and a main bathroom.