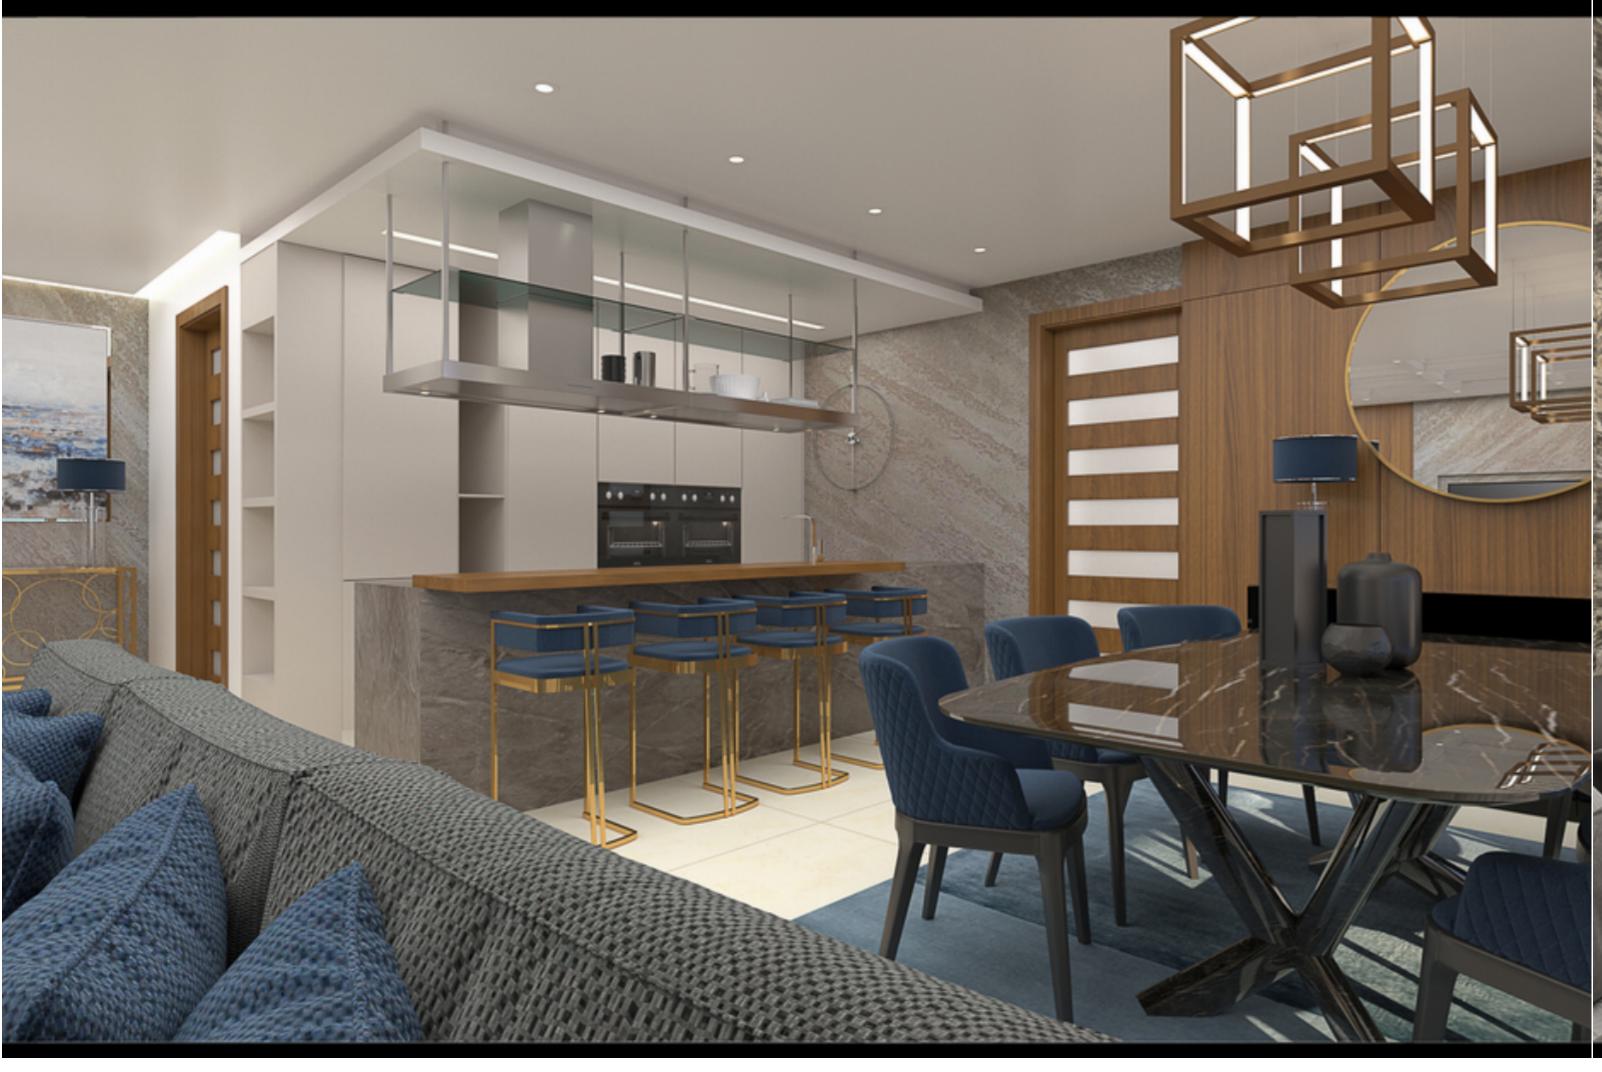

Choice of 2 bedroom APARTMENTS served with lift, situated just off the Qawra promenade. Accommodation layout comprises a spacious and bright open plan sitting/dining/kitchen leading onto a spacious front terrace, 2 bedrooms (main with en-suite) and a main bathroom. Property will be highly finished excluding bathrooms and internal doors. Optional underlying garages available. Completion date December 2022.