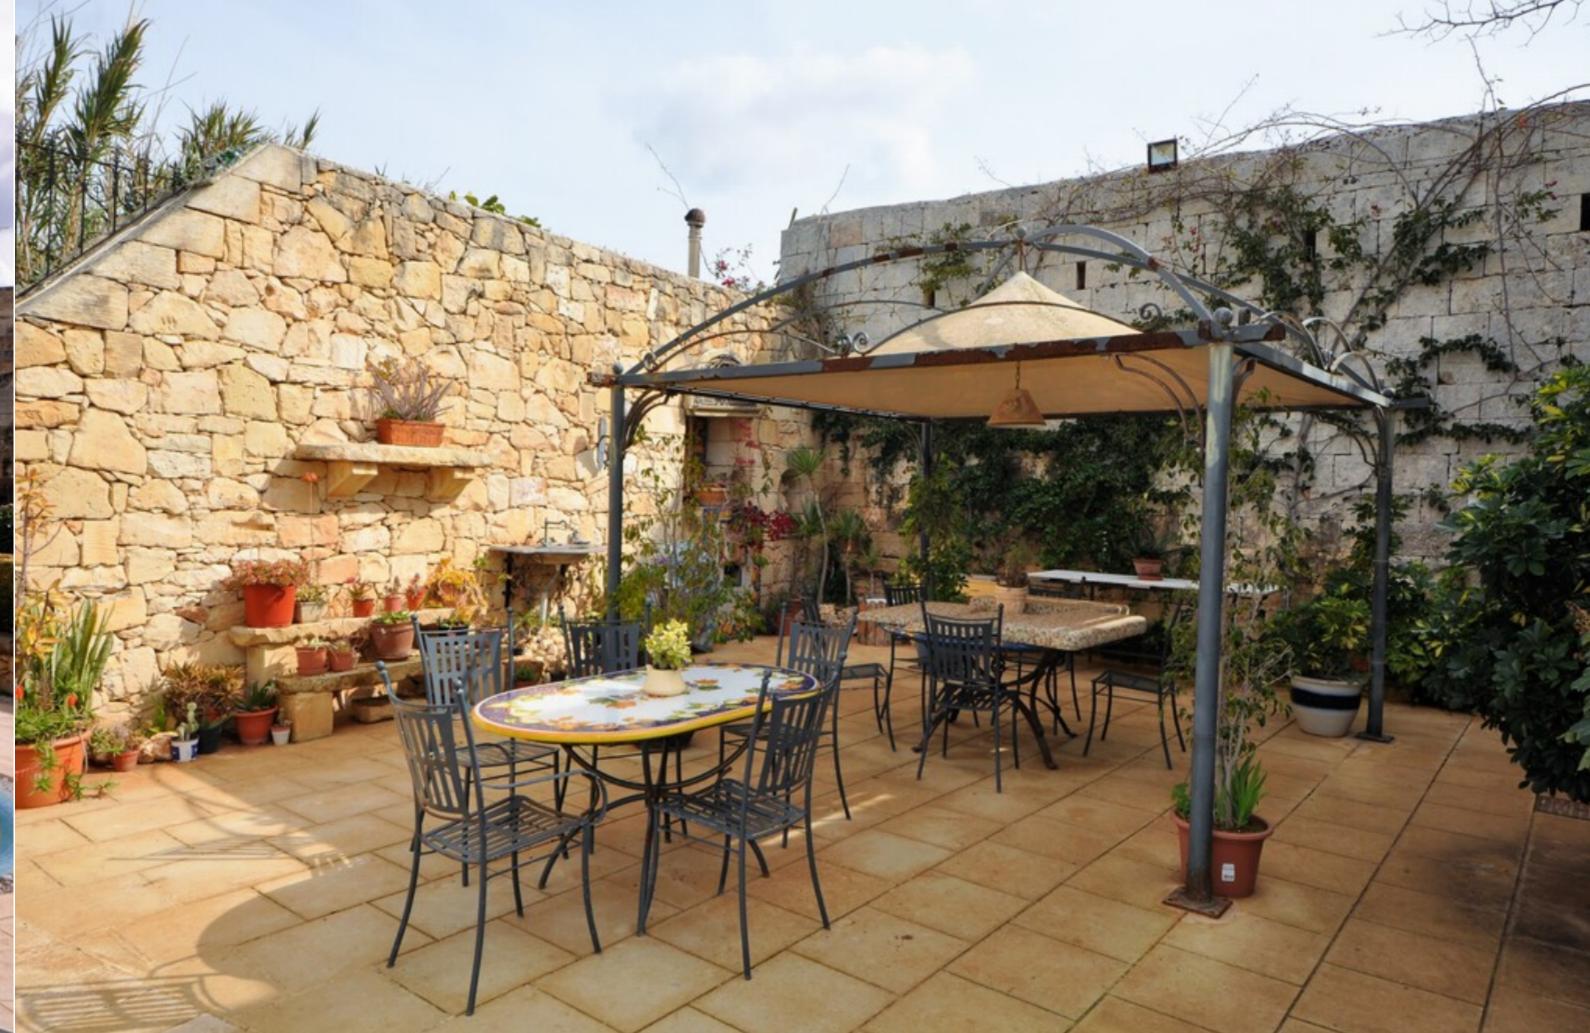

This exceptional palazzo, dating back to the late 16th century, exudes a unique charm with its well-preserved original features including arched rooms and sturdy walls. Situated on approximately 1,300 sqm of land, this grand palazzo is nestled in a peaceful corner of a picturesque village. The interior offers an inviting entrance hall, a spacious sitting/dining area, and a kitchen/breakfast space, all leading to a sizable central courtyard adorned with authentic Maltese elements, ensuring complete privacy. Boasting three bedrooms and three bathrooms, the residence also features a generous swimming pool with an expansive sun deck, perfect for hosting gatherings. The mature garden adds a touch of natural beauty to the surroundings. Additionally, the property includes a convenient lock-up garage for added convenience.