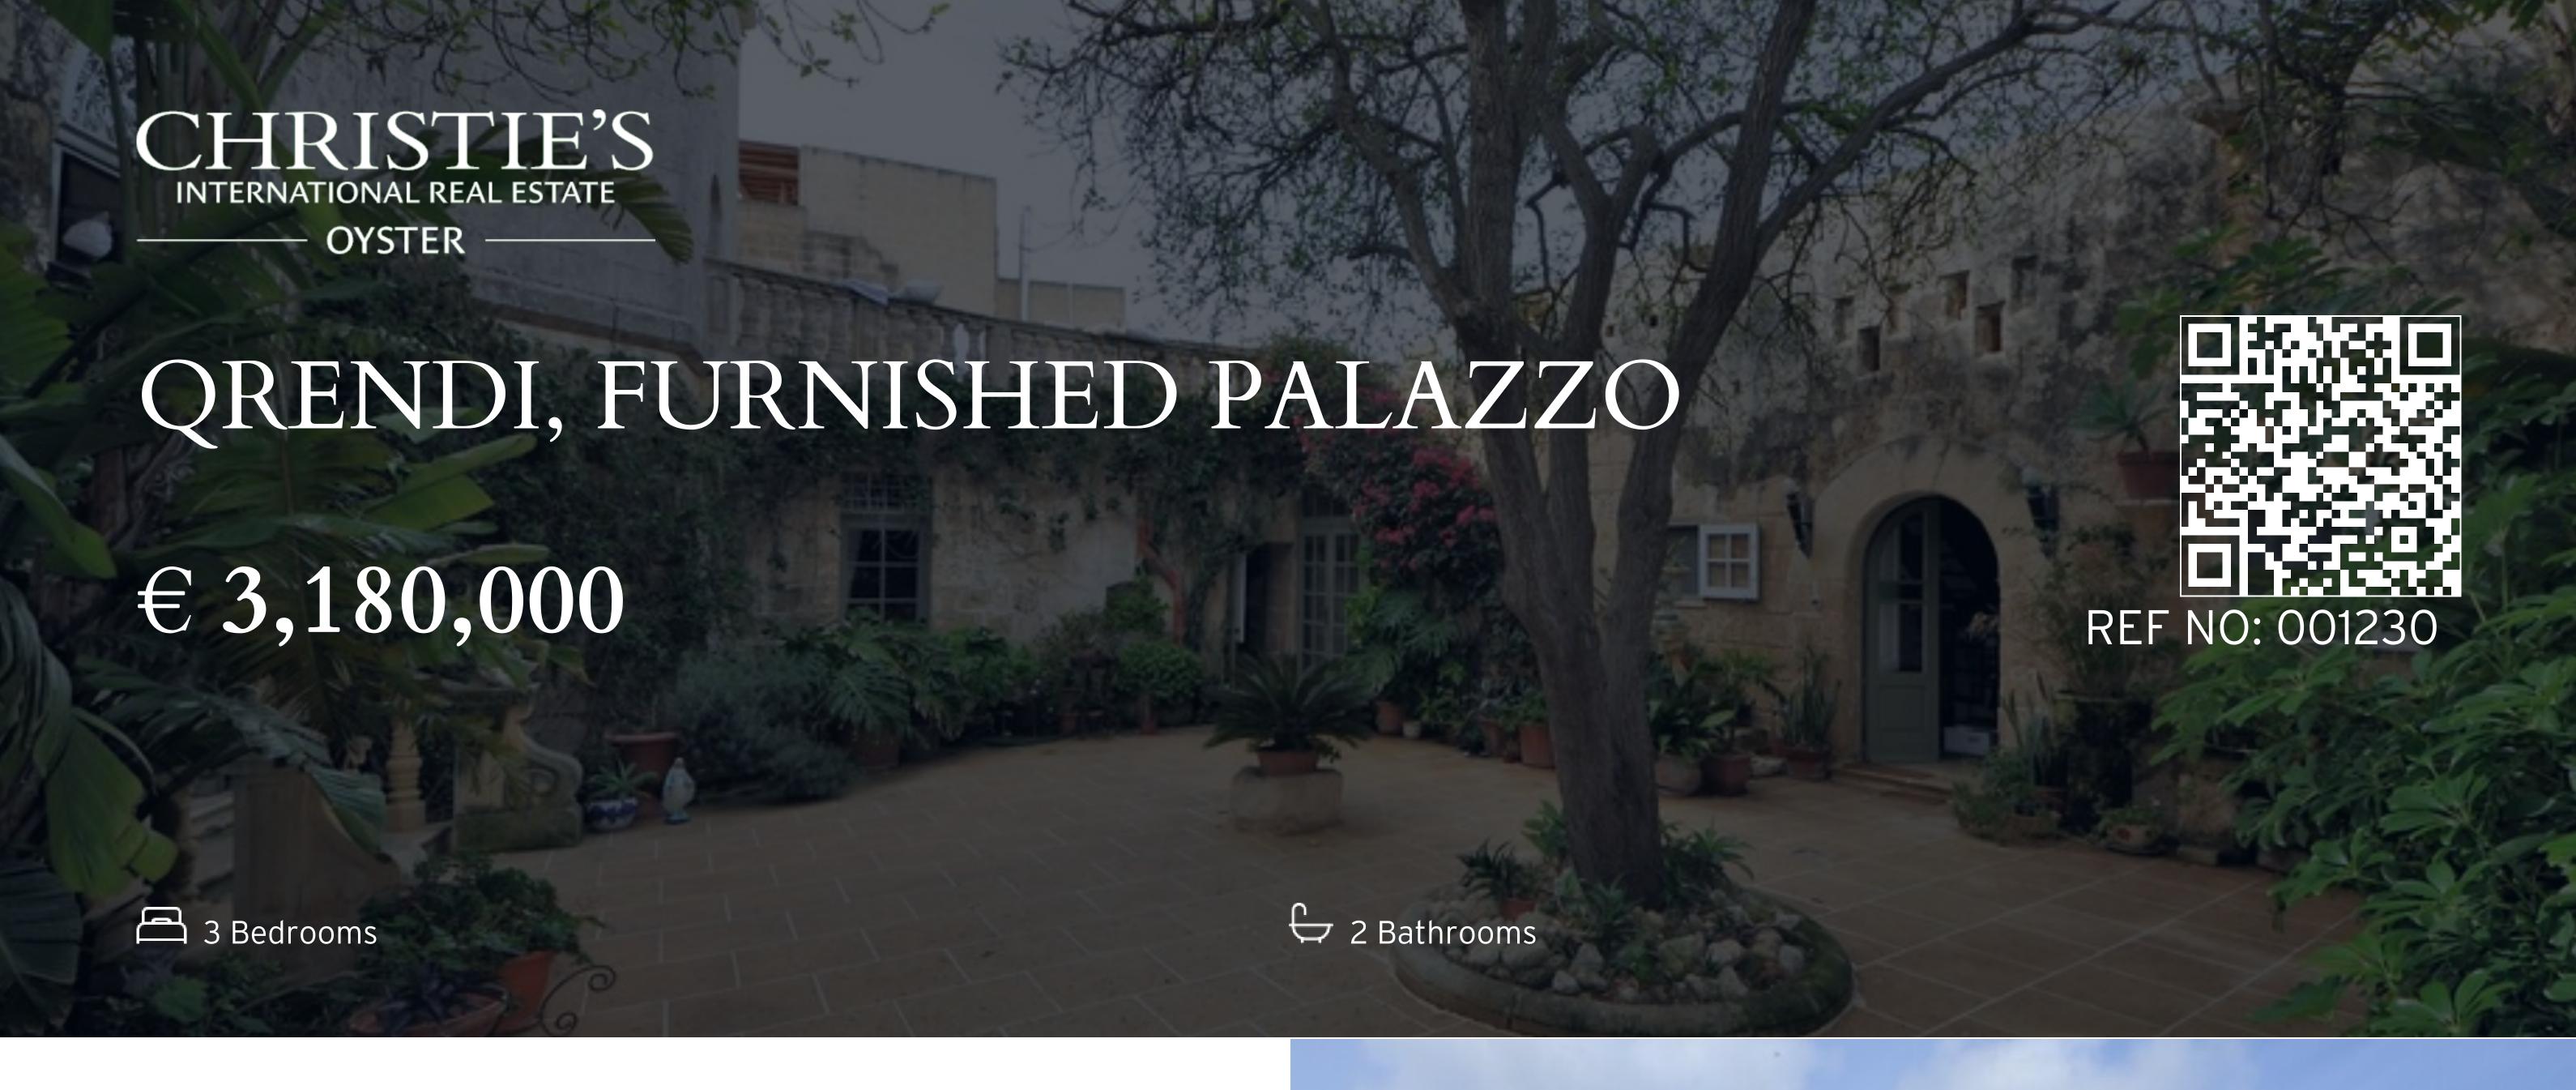

This exceptional palazzo, dating back to the late 16th century, exudes a unique charm with its well-preserved original features including arched rooms and sturdy walls. Situated on approximately 1,300 sqm of land, this grand palazzo is nestled in a peaceful corner of a picturesque village. The interior offers an inviting entrance hall, a spacious sitting/dining area, and a kitchen/breakfast space, all leading to a sizable central courtyard adorned with authentic Maltese elements, ensuring complete privacy. Boasting three bedrooms and three bathrooms, the residence also features a generous swimming pool with an expansive sun deck, perfect for hosting gatherings. The mature garden adds a touch of natural beauty to the surroundings. Additionally, the property includes a convenient lock-up garage for added convenience.