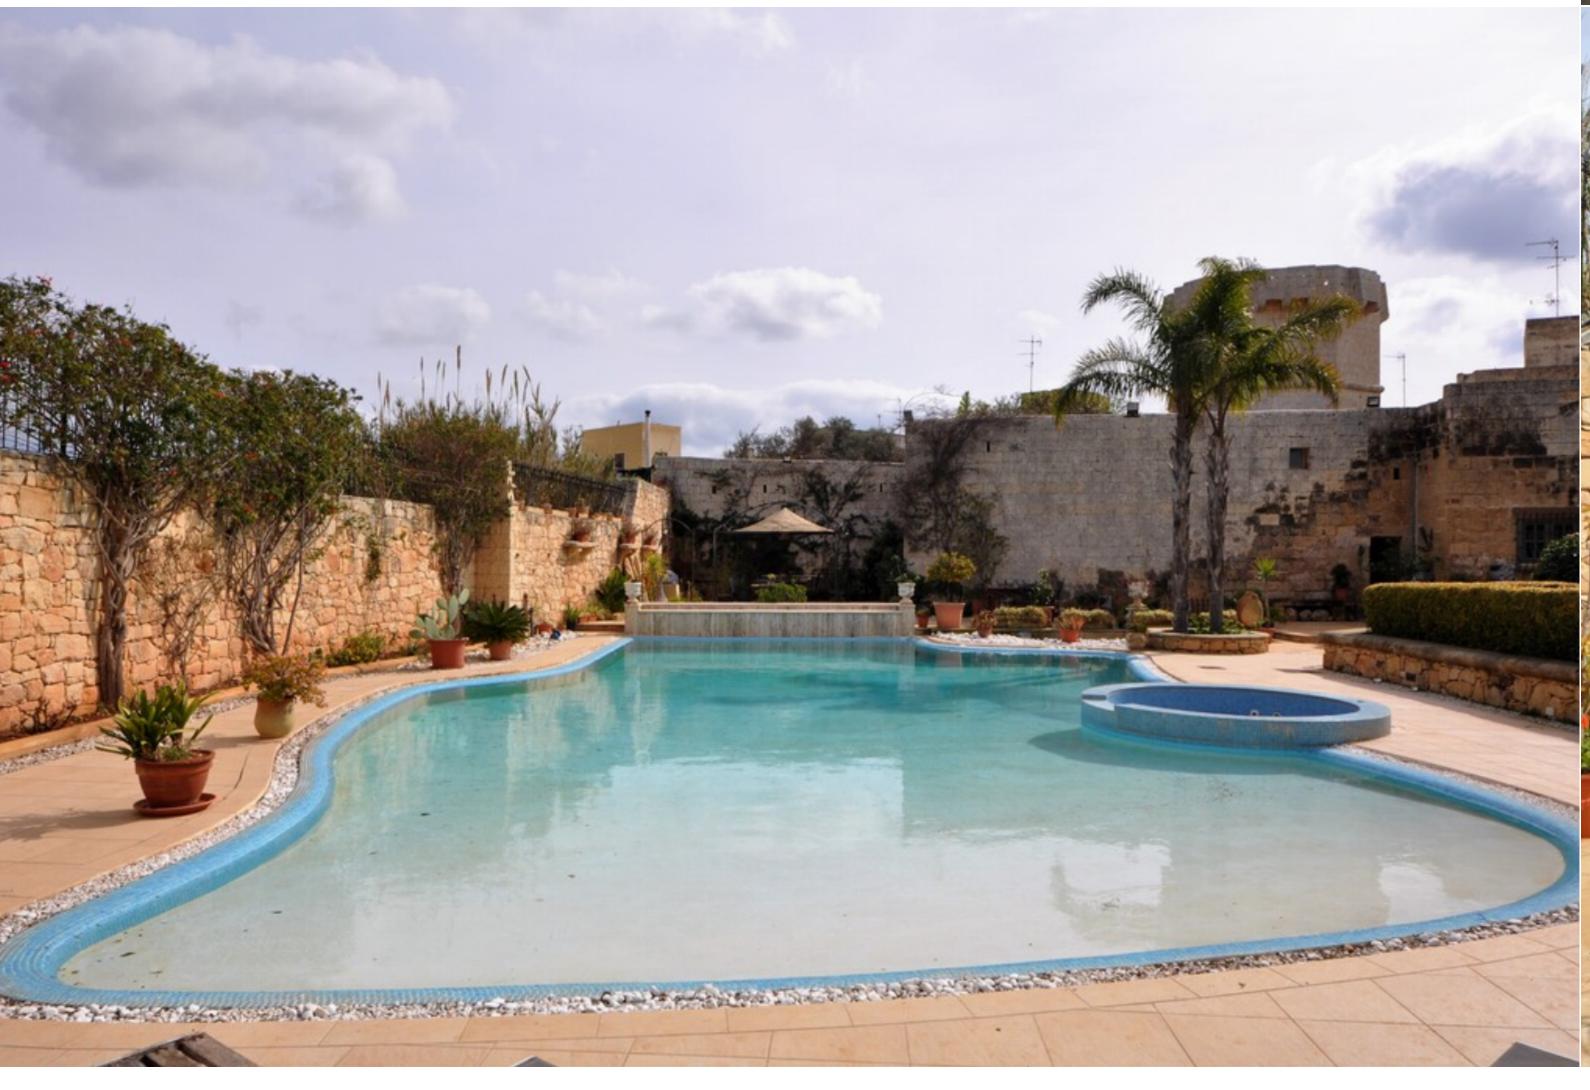

This exceptional palazzo, dating back to the late 16th century, exudes a unique charm with its well-preserved original features including arched rooms and sturdy walls. Situated on approximately 1,300 sqm of land, this grand palazzo is nestled in a peaceful corner of a picturesque village. The interior offers an inviting entrance hall, a spacious sitting/dining area, and a kitchen/breakfast space, all leading to a sizable central courtyard adorned with authentic Maltese elements, ensuring complete privacy. Boasting three bedrooms and three bathrooms, the residence also features a generous swimming pool with an expansive sun deck, perfect for hosting gatherings. The mature garden adds a touch of natural beauty to the surroundings. Additionally, the property includes a convenient lock-up garage for added convenience.