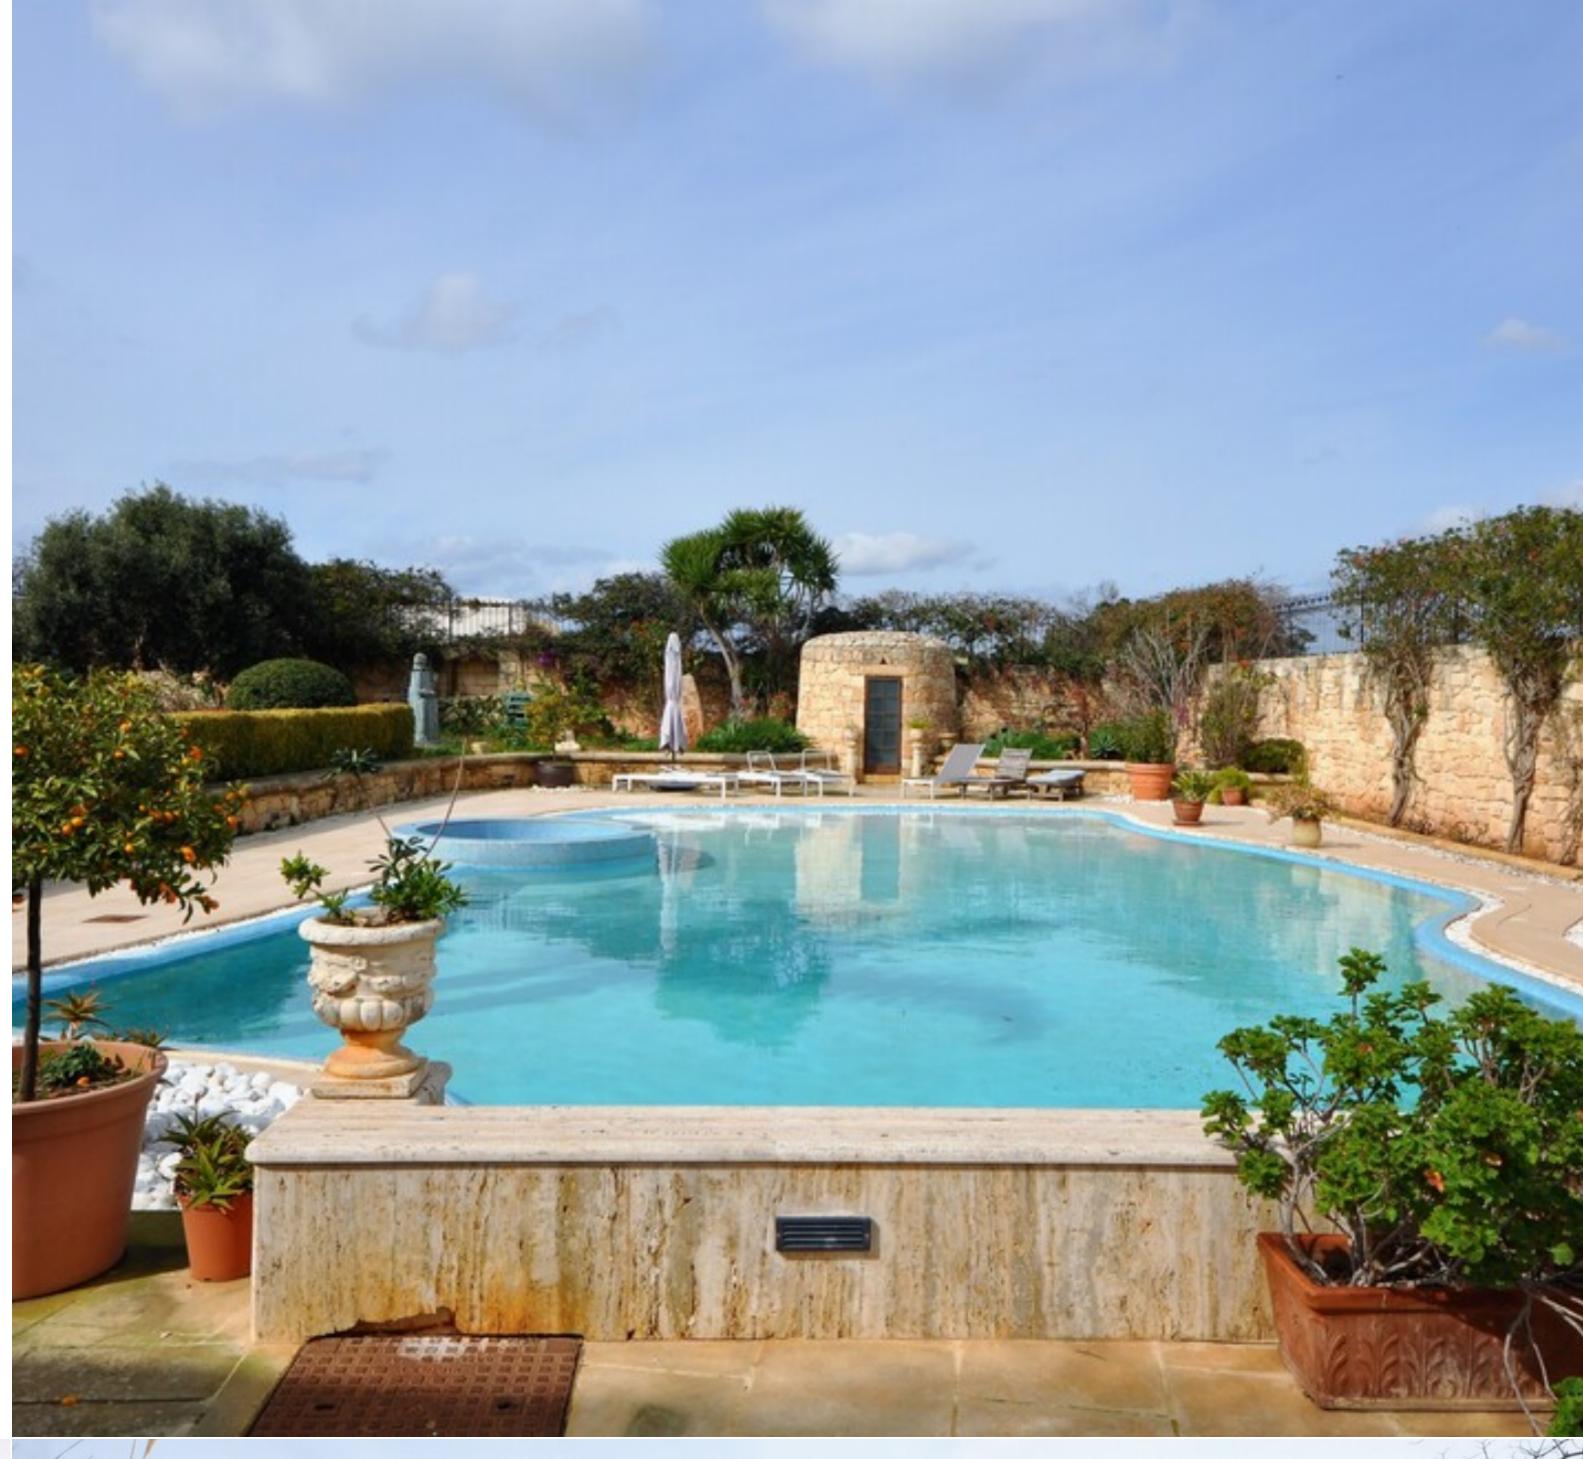

This exceptional palazzo, dating back to the late 16th century, exudes a unique charm with its well-preserved original features including arched rooms and sturdy walls. Situated on approximately 1,300 sqm of land, this grand palazzo is nestled in a peaceful corner of a picturesque village. The interior offers an inviting entrance hall, a spacious sitting/dining area, and a kitchen/breakfast space, all leading to a sizable central courtyard adorned with authentic Maltese elements, ensuring complete privacy. Boasting three bedrooms and three bathrooms, the residence also features a generous swimming pool with an expansive sun deck, perfect for hosting gatherings. The mature garden adds a touch of natural beauty to the surroundings. Additionally, the property includes a convenient lock-up garage for added convenience.