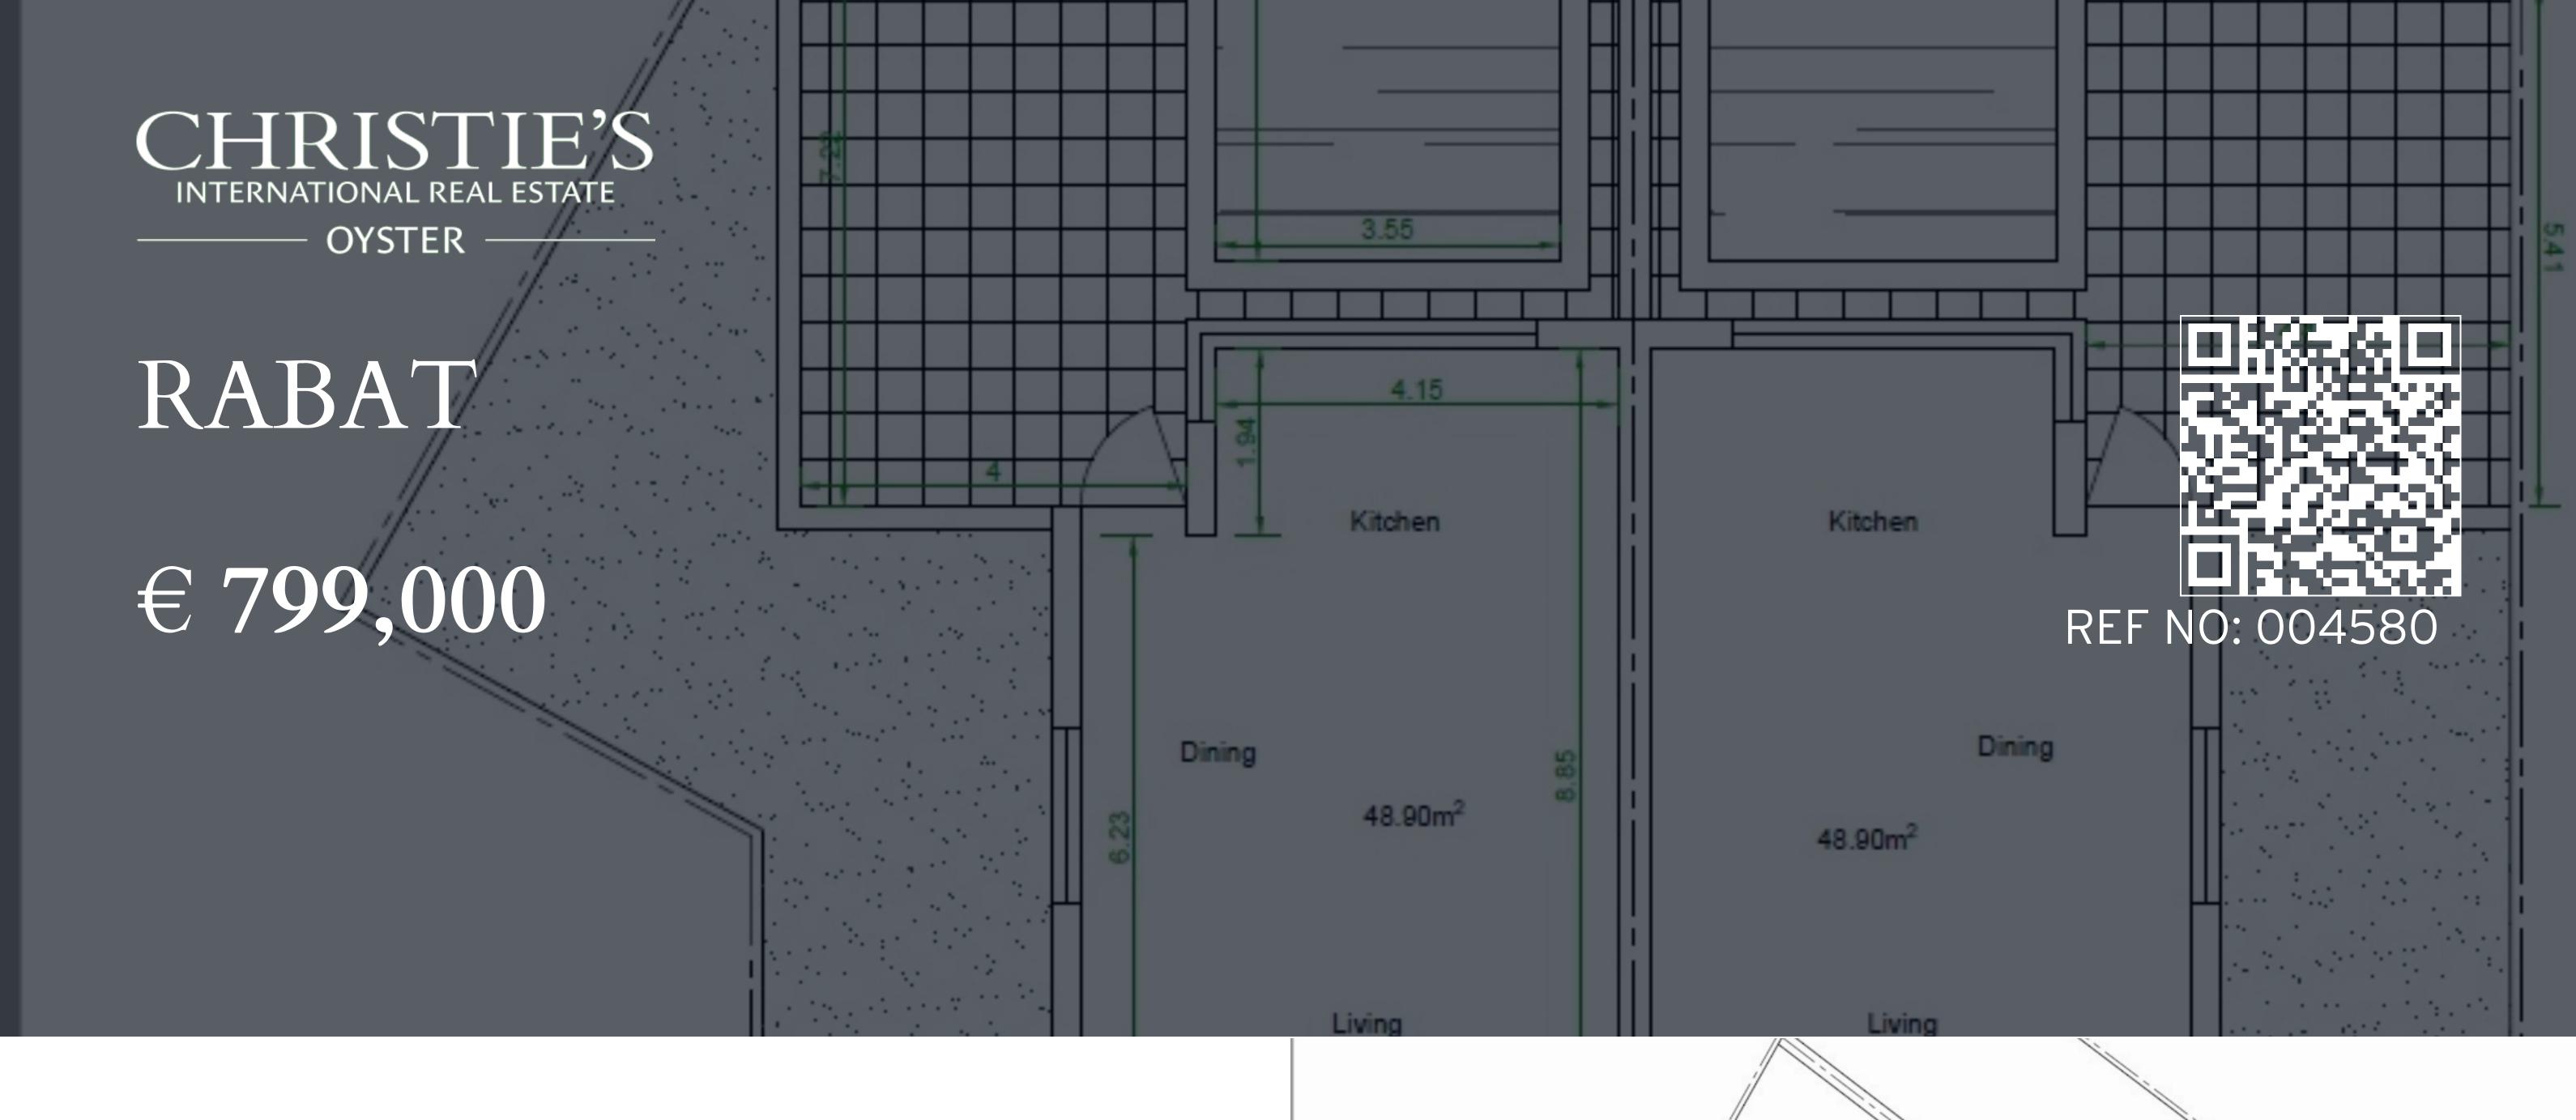

A PLOT for a semi-detached VILLA set in one of the most sought after areas in Malta enjoying stunning valley views. Proposed property layout on ground floor comprises a welcoming entrance hall, a large open plan living/kitchen/dining leading onto a large deck area with swimming pool and guest cloakroom. First floor level comprises a spacious landing, 3 bedrooms (all with en-suite facilities). The roof level comprises a large washroom. Complementing this property is an interconnecting garage and storage space at basement level.