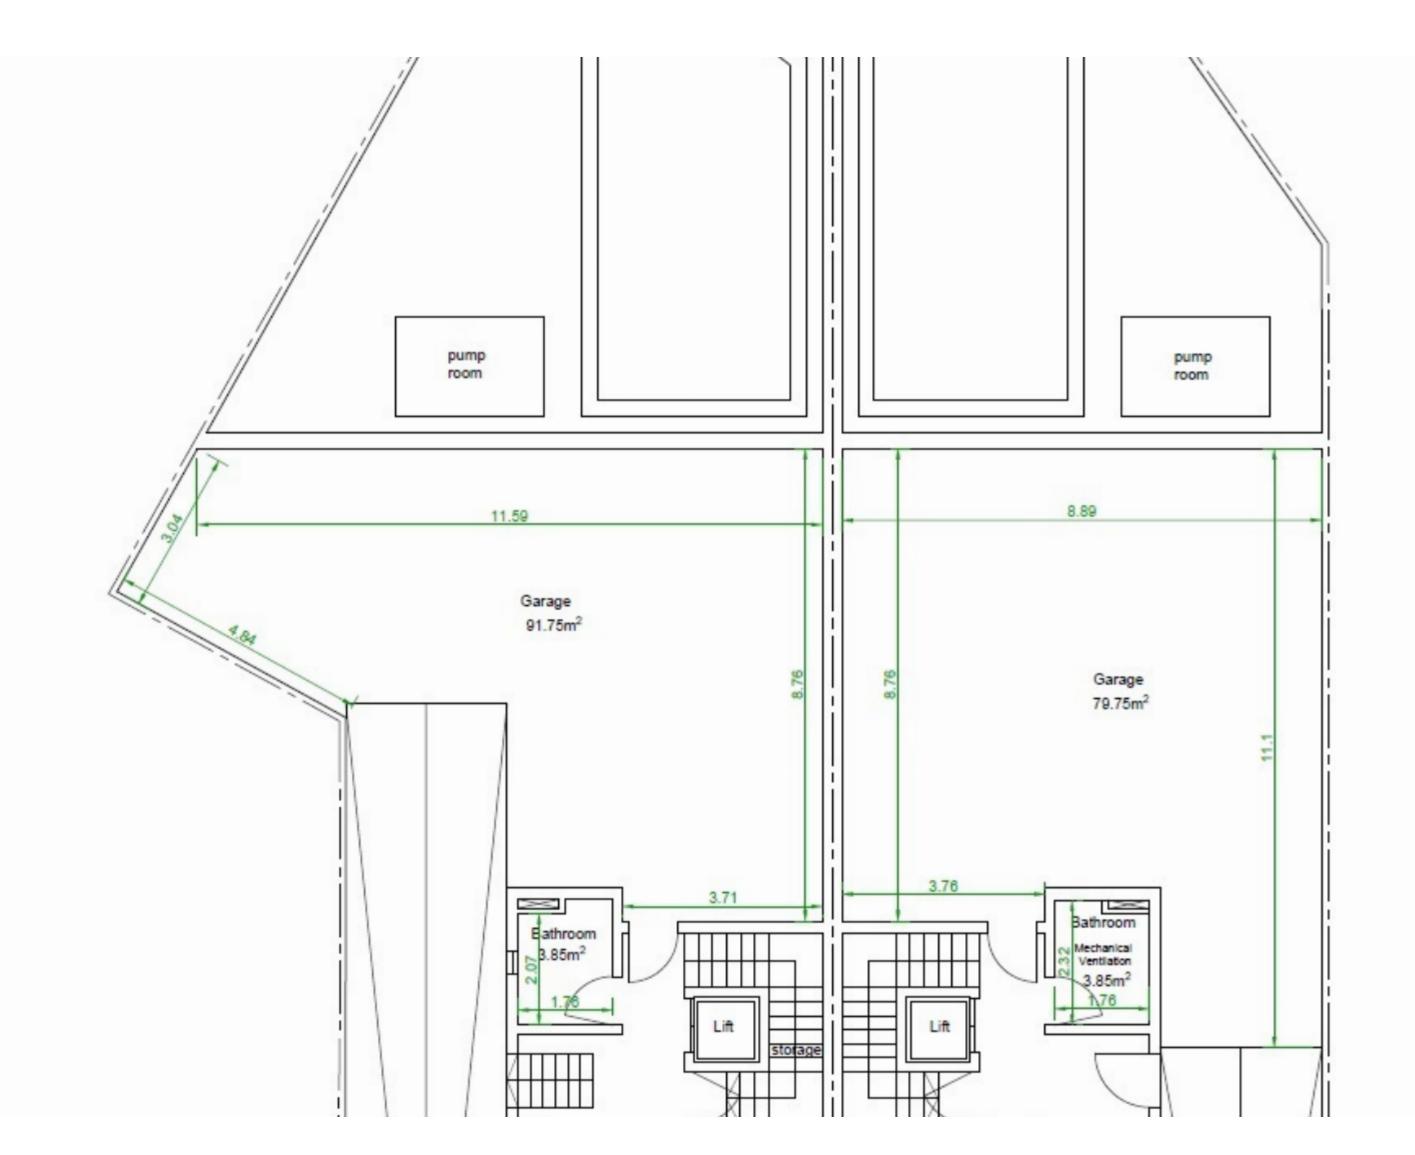

A PLOT for a semi-detached VILLA set in one of the most sought after areas in Malta enjoying stunning valley views. Proposed property layout on ground floor comprises a welcoming entrance hall, a large open plan living/kitchen/dining leading onto a large deck area with swimming pool and guest cloakroom. First floor level comprises a spacious landing, 3 bedrooms (all with en-suite facilities). The roof level comprises a large washroom. Complementing this property is an interconnecting garage and storage space at basement level.