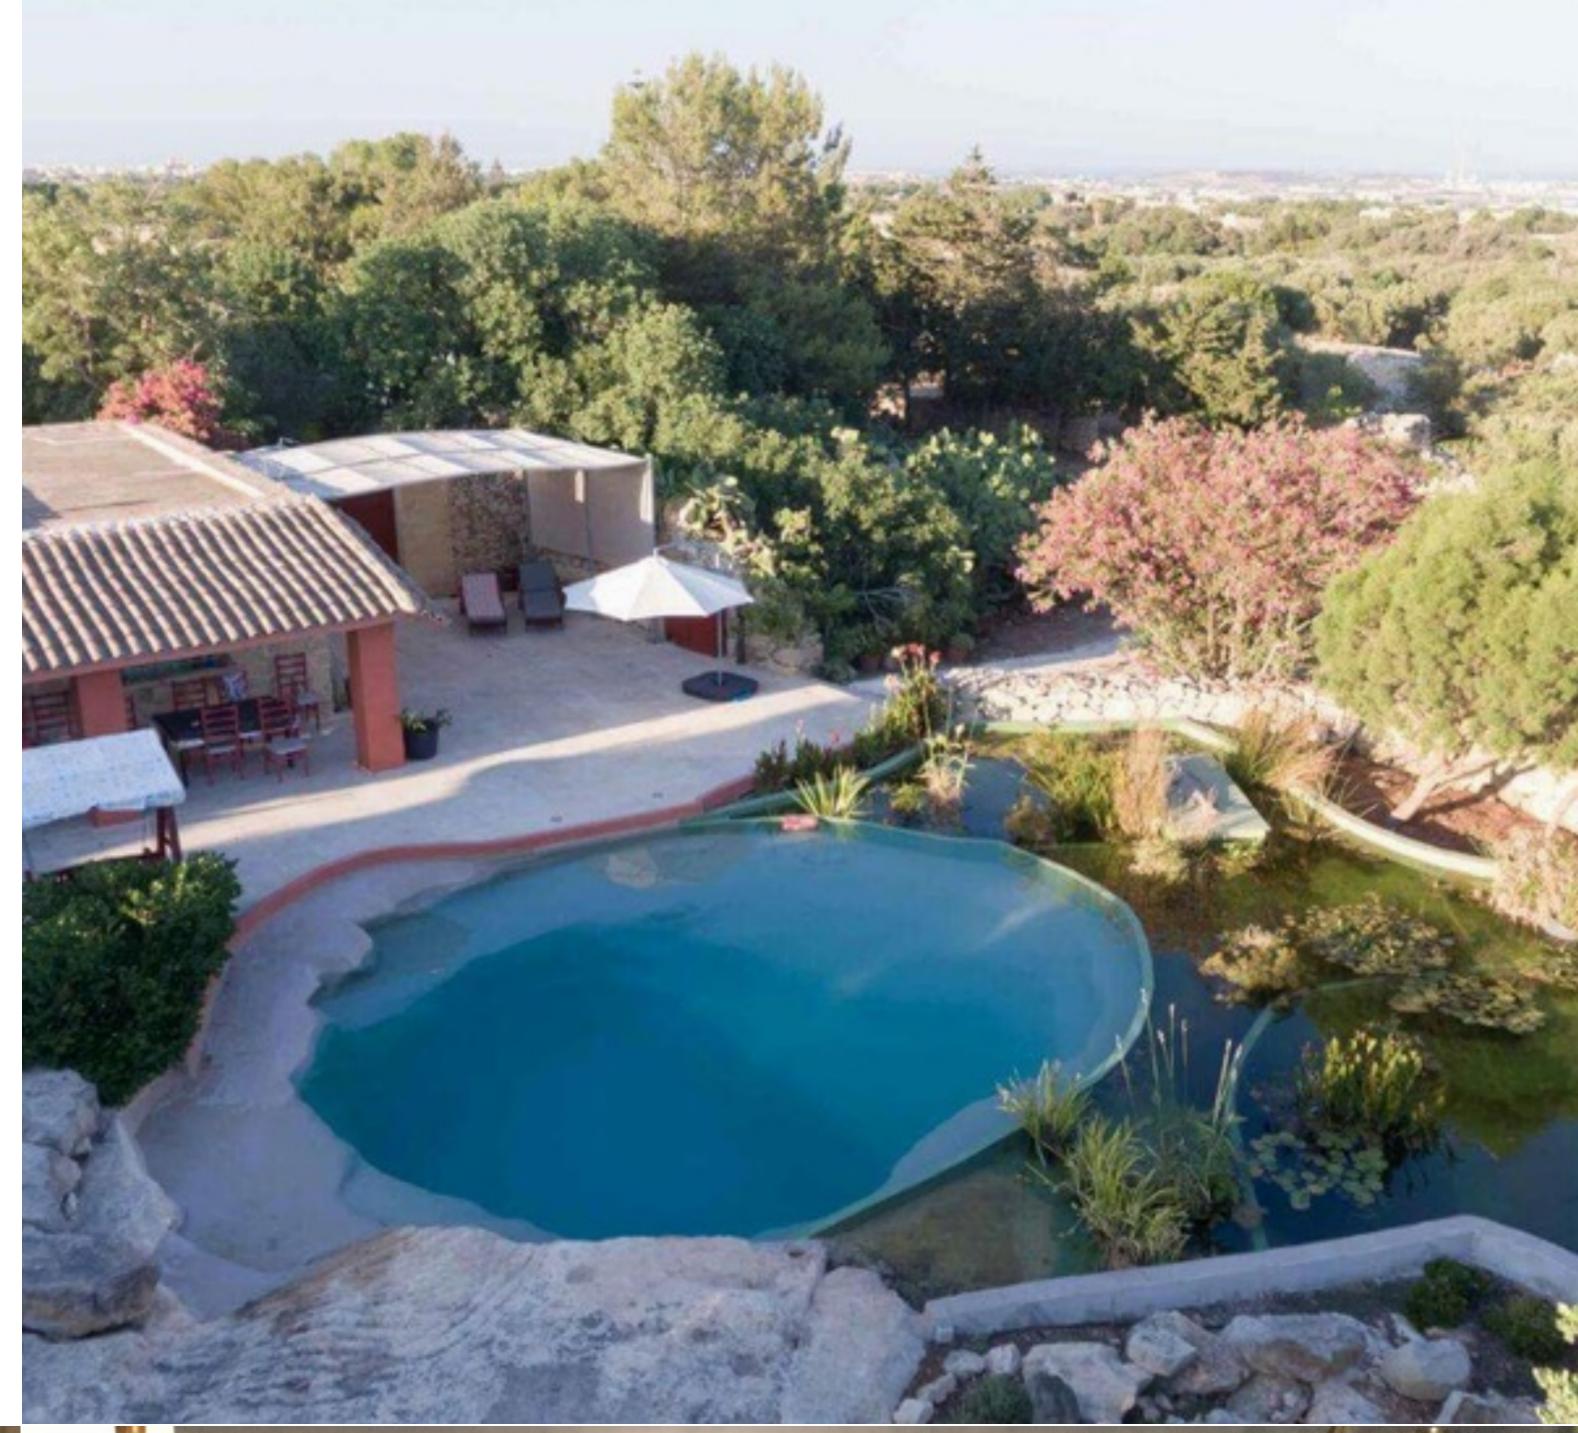

## PRICE ON REQUEST

REF NO: 002599

4 Bedrooms

C 3 Bathrooms

4 Car Spaces

4 Area (sq mtrs): 19000.00

A truly amazing, DETACHED COUNTRY HOUSE set on approximately 17 tumoli of private mature gardens having 600 mature olive trees with peaceful surroundings and lovely country views. Accommodation comprises hallway, sitting/dining room with fireplace, living room, study, kitchen/breakfast, 4 bedrooms (main with en-suite), main bathroom, guest cloakroom, washroom, large central courtyard, 4-car garage with driveway, independent cottage having sitting / dining room and kitchen, bedroom, bathroom and sun patio. The property in approached by a long driveway and a good sized parking area.