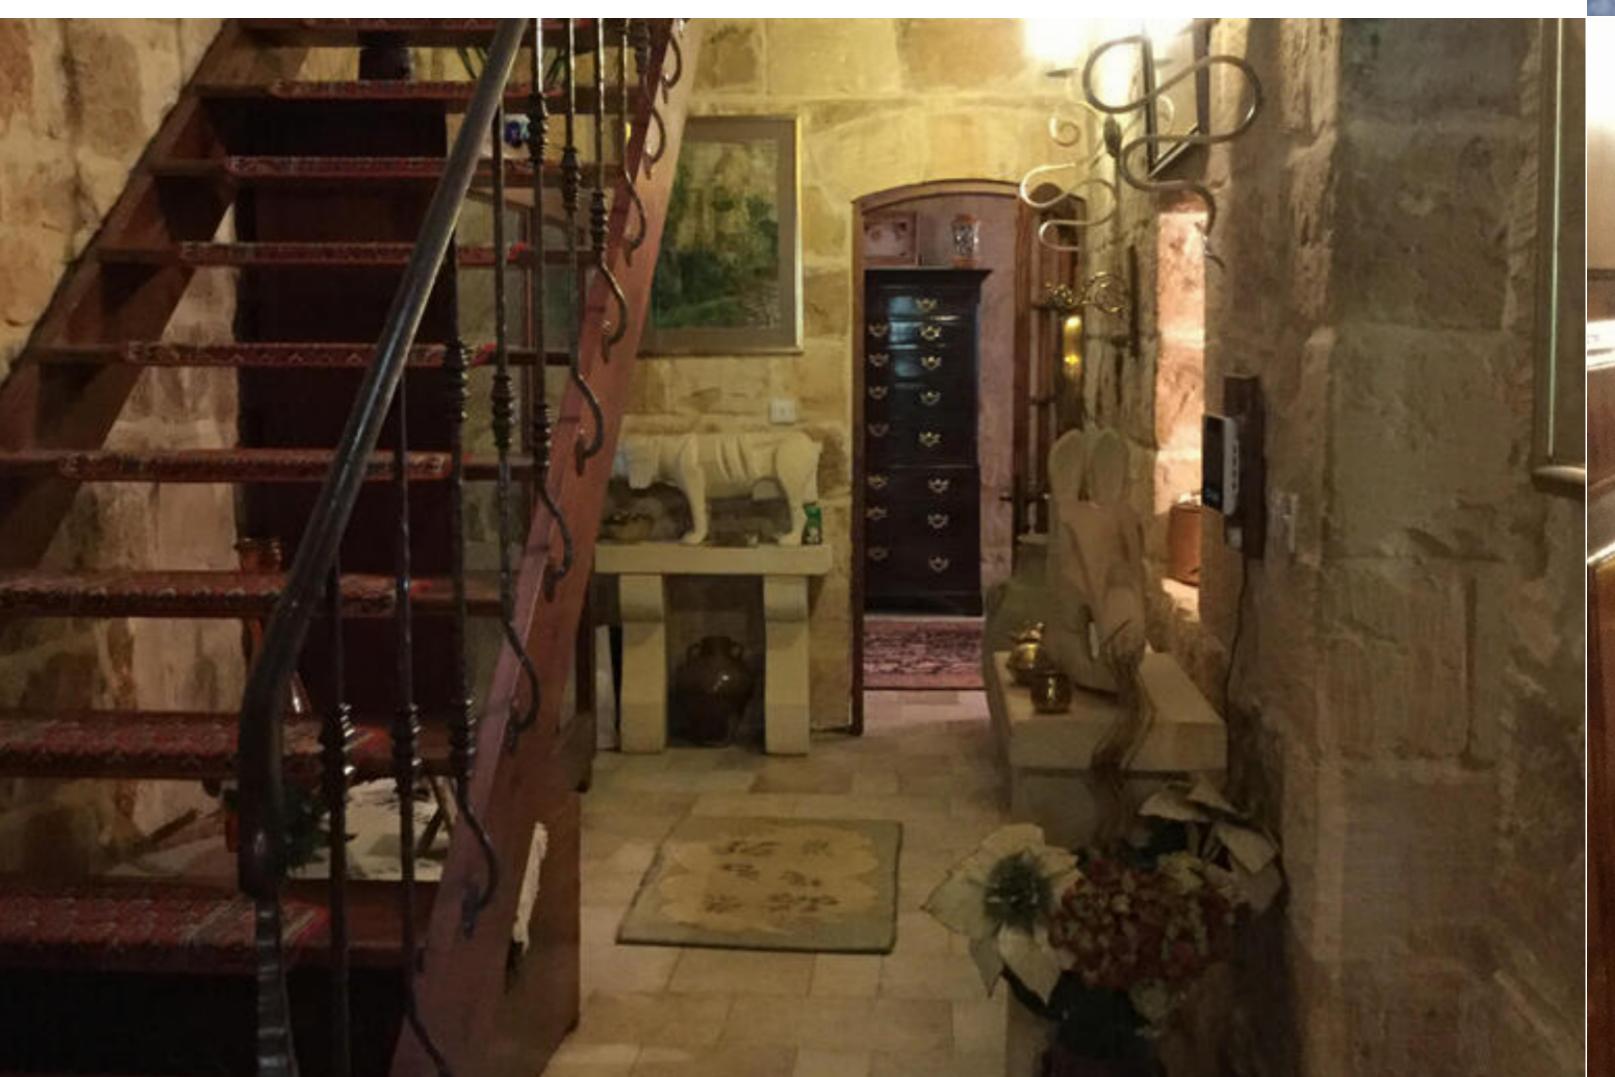

## PRICE ON REQUEST

REF NO: 002599

4 Bedrooms

C 3 Bathrooms

4 Car Spaces

4 Area (sq mtrs): 19000.00

A truly amazing, DETACHED COUNTRY HOUSE set on approximately 17 tumoli of private mature gardens having 600 mature olive trees with peaceful surroundings and lovely country views. Accommodation comprises hallway, sitting/dining room with fireplace, living room, study, kitchen/breakfast, 4 bedrooms (main with en-suite), main bathroom, guest cloakroom, washroom, large central courtyard, 4-car garage with driveway, independent cottage having sitting / dining room and kitchen, bedroom, bathroom and sun patio. The property in approached by a long driveway and a good sized parking area.