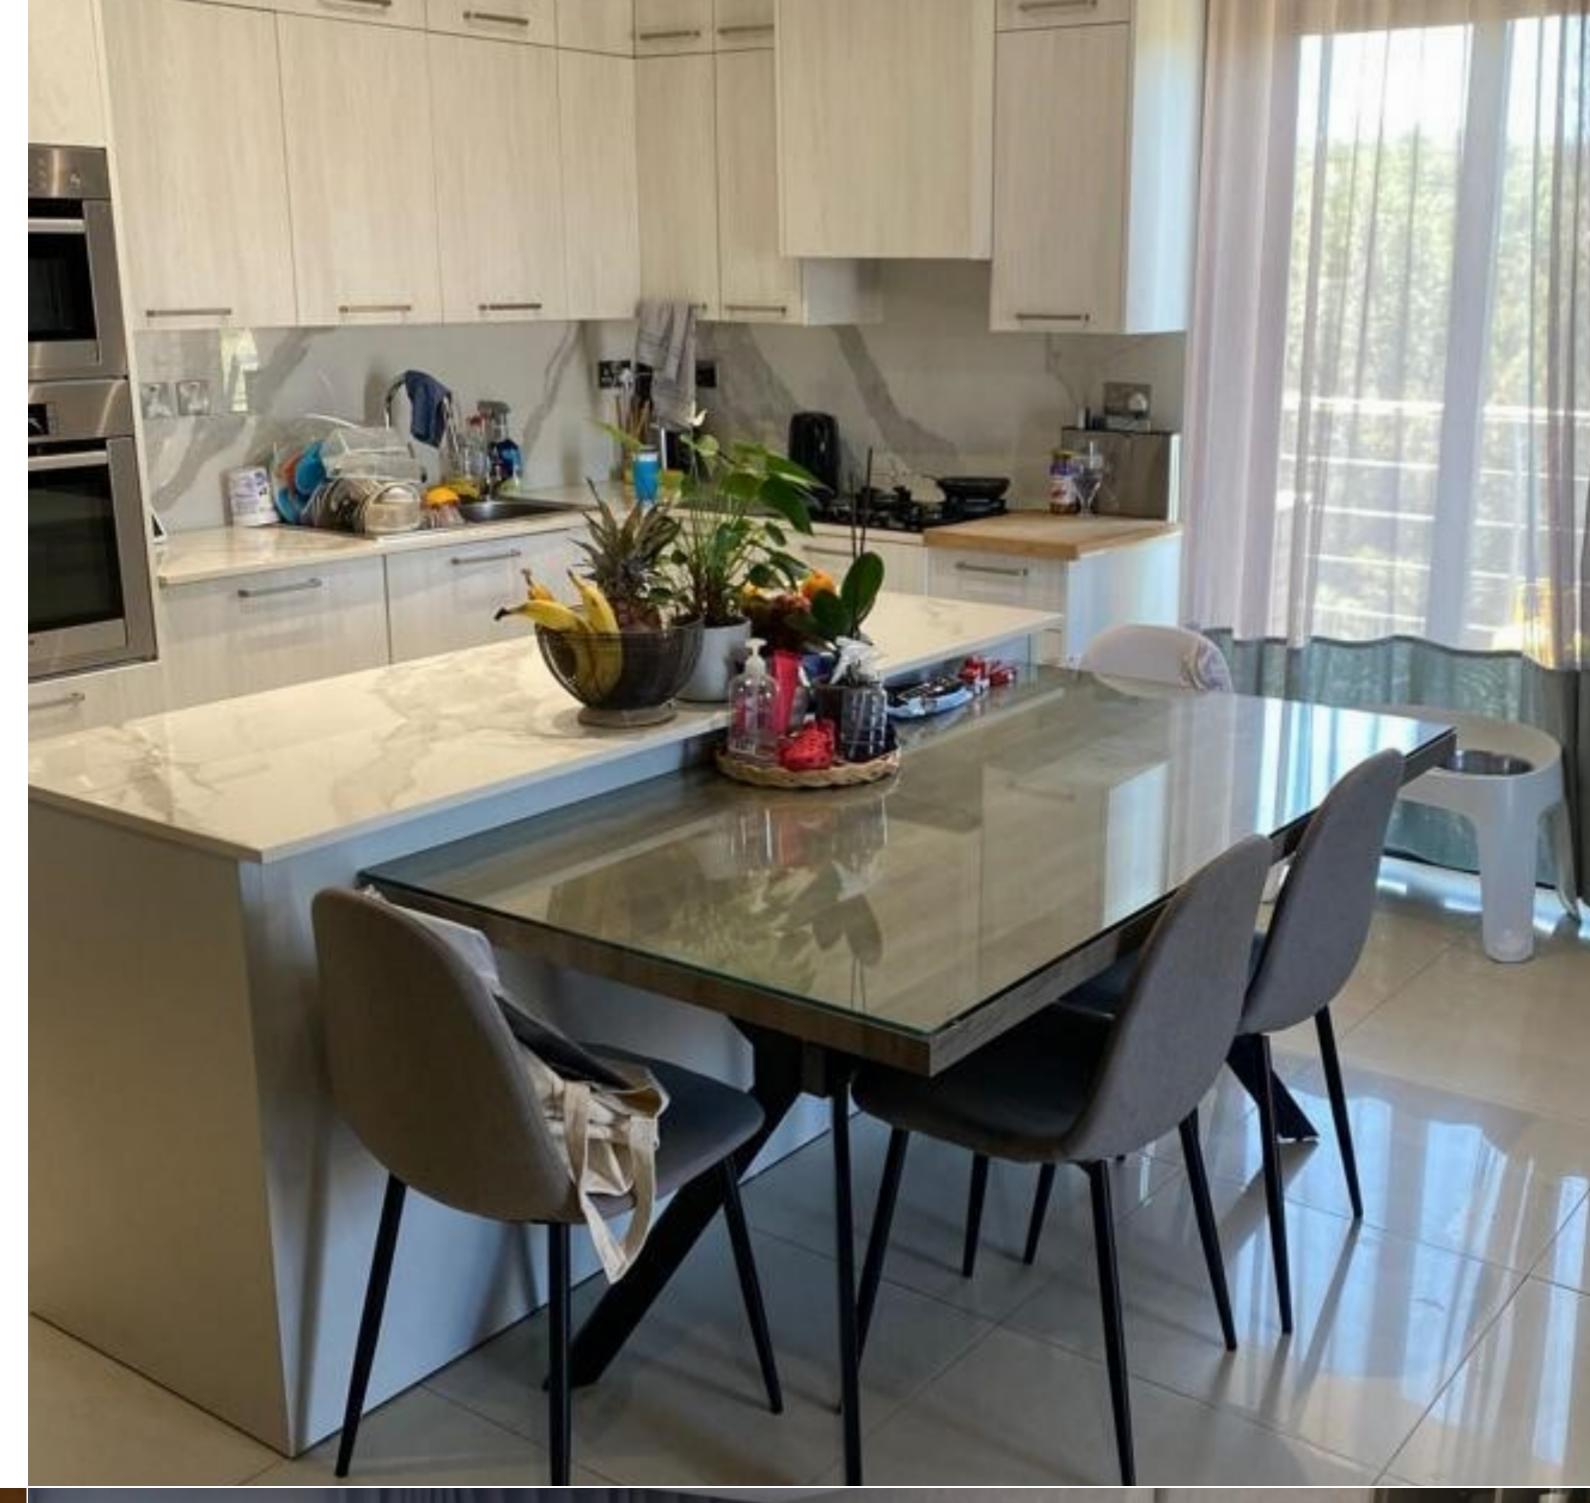

This apartment measuring approx 171sqm, set on the outskirts of Naxxar.

Accommodation layout comprises an open plan kitchen, living and dining room leading onto a large front terrace measuring 50 sqm commanding breath-taking, spectacular, panoramic country views, 3 double bedrooms (2 with en suite shower rooms), a separate bathroom and a laundry room.

Property is being sold finished and furnished to very high standards and includes a 1 car interconnecting lock up garage.

Oyster Christie's International Real Estate www.oystermalta.com

E: info@oystermalta.com