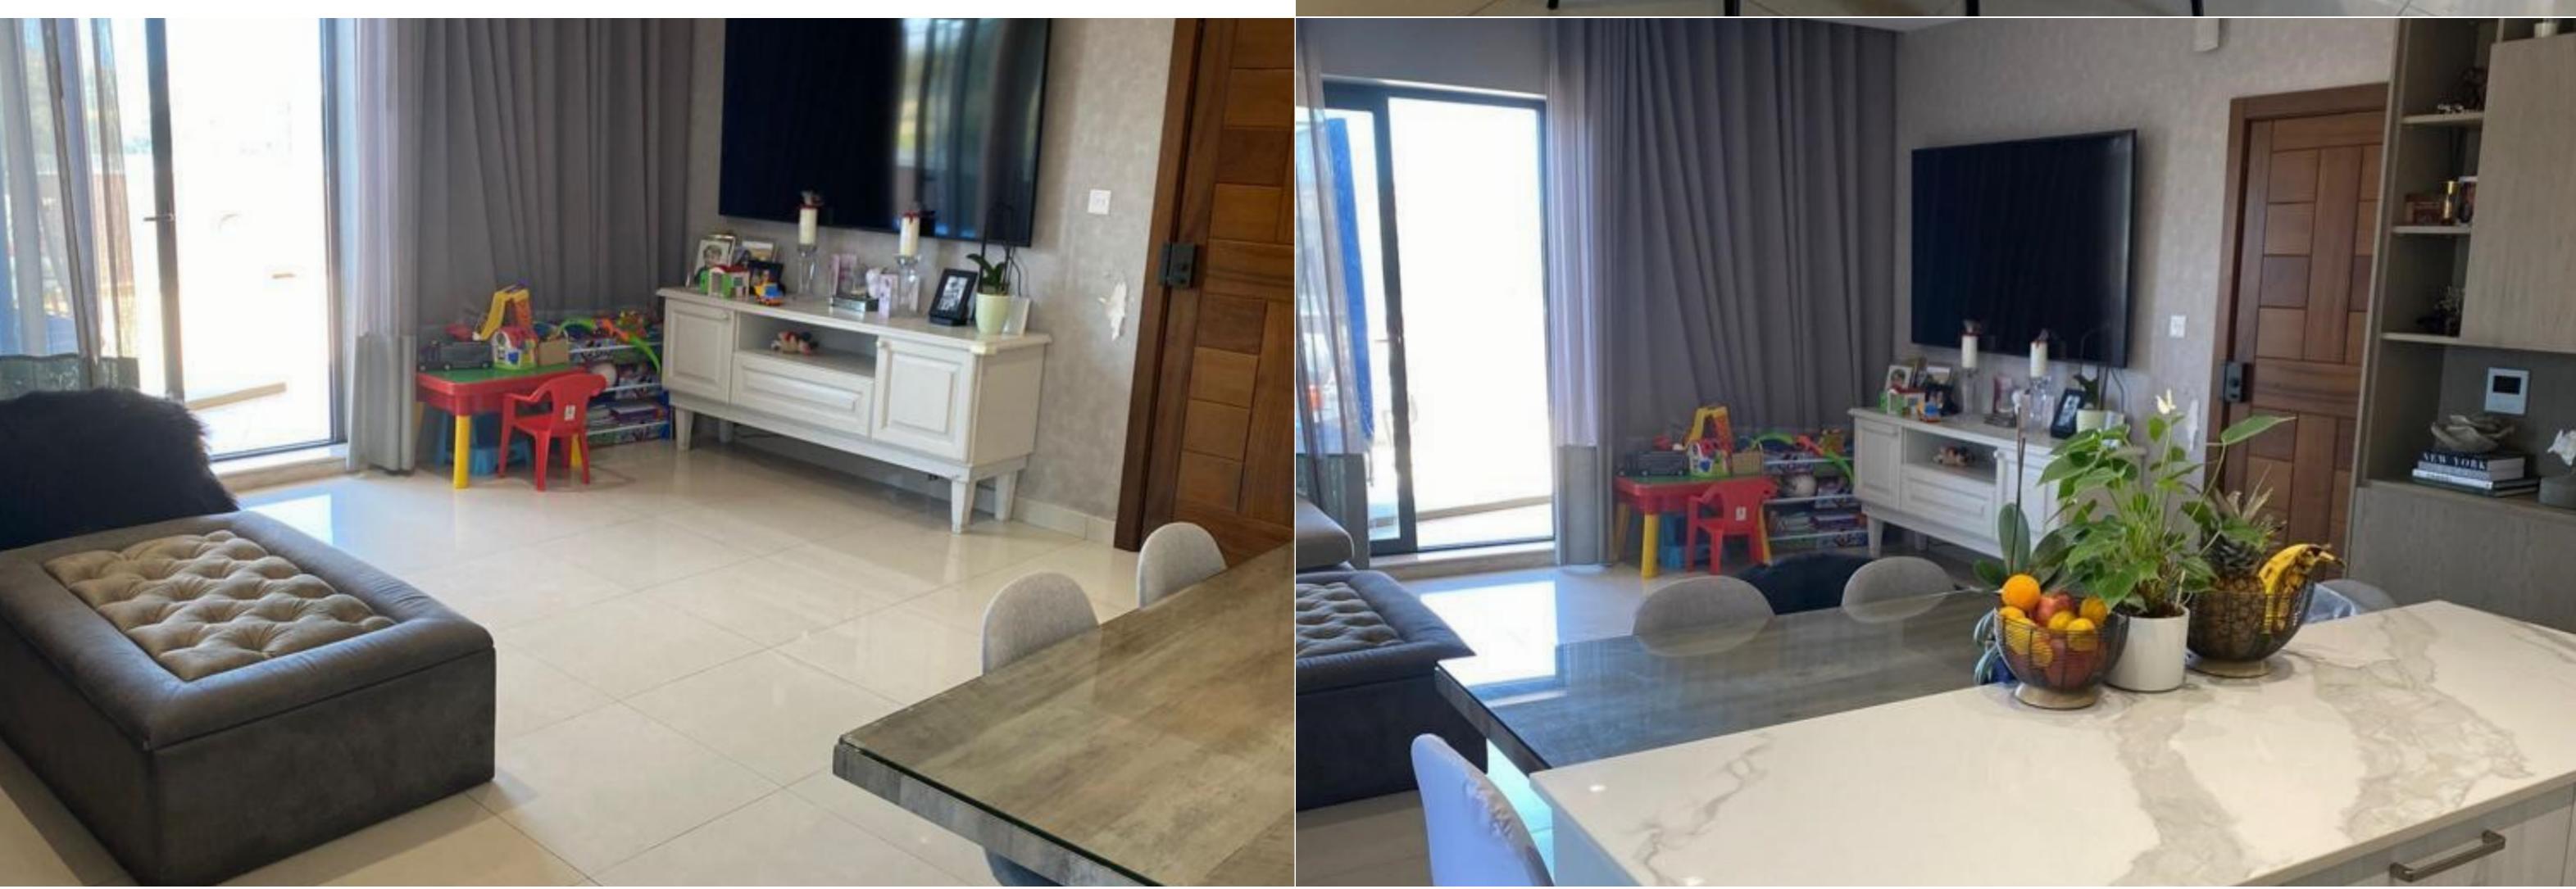

This apartment measuring approx 171sqm, set on the outskirts of Naxxar.

Accommodation layout comprises an open plan kitchen, living and dining room leading onto a large front terrace measuring 50 sqm commanding breath-taking, spectacular, panoramic country views, 3 double bedrooms (2 with en suite shower rooms), a separate bathroom and a laundry room.

Property is being sold finished and furnished to very high standards and includes a 1 car interconnecting lock up garage.

Oyster Christie's International Real Estate www.oystermalta.com

E: info@oystermalta.com