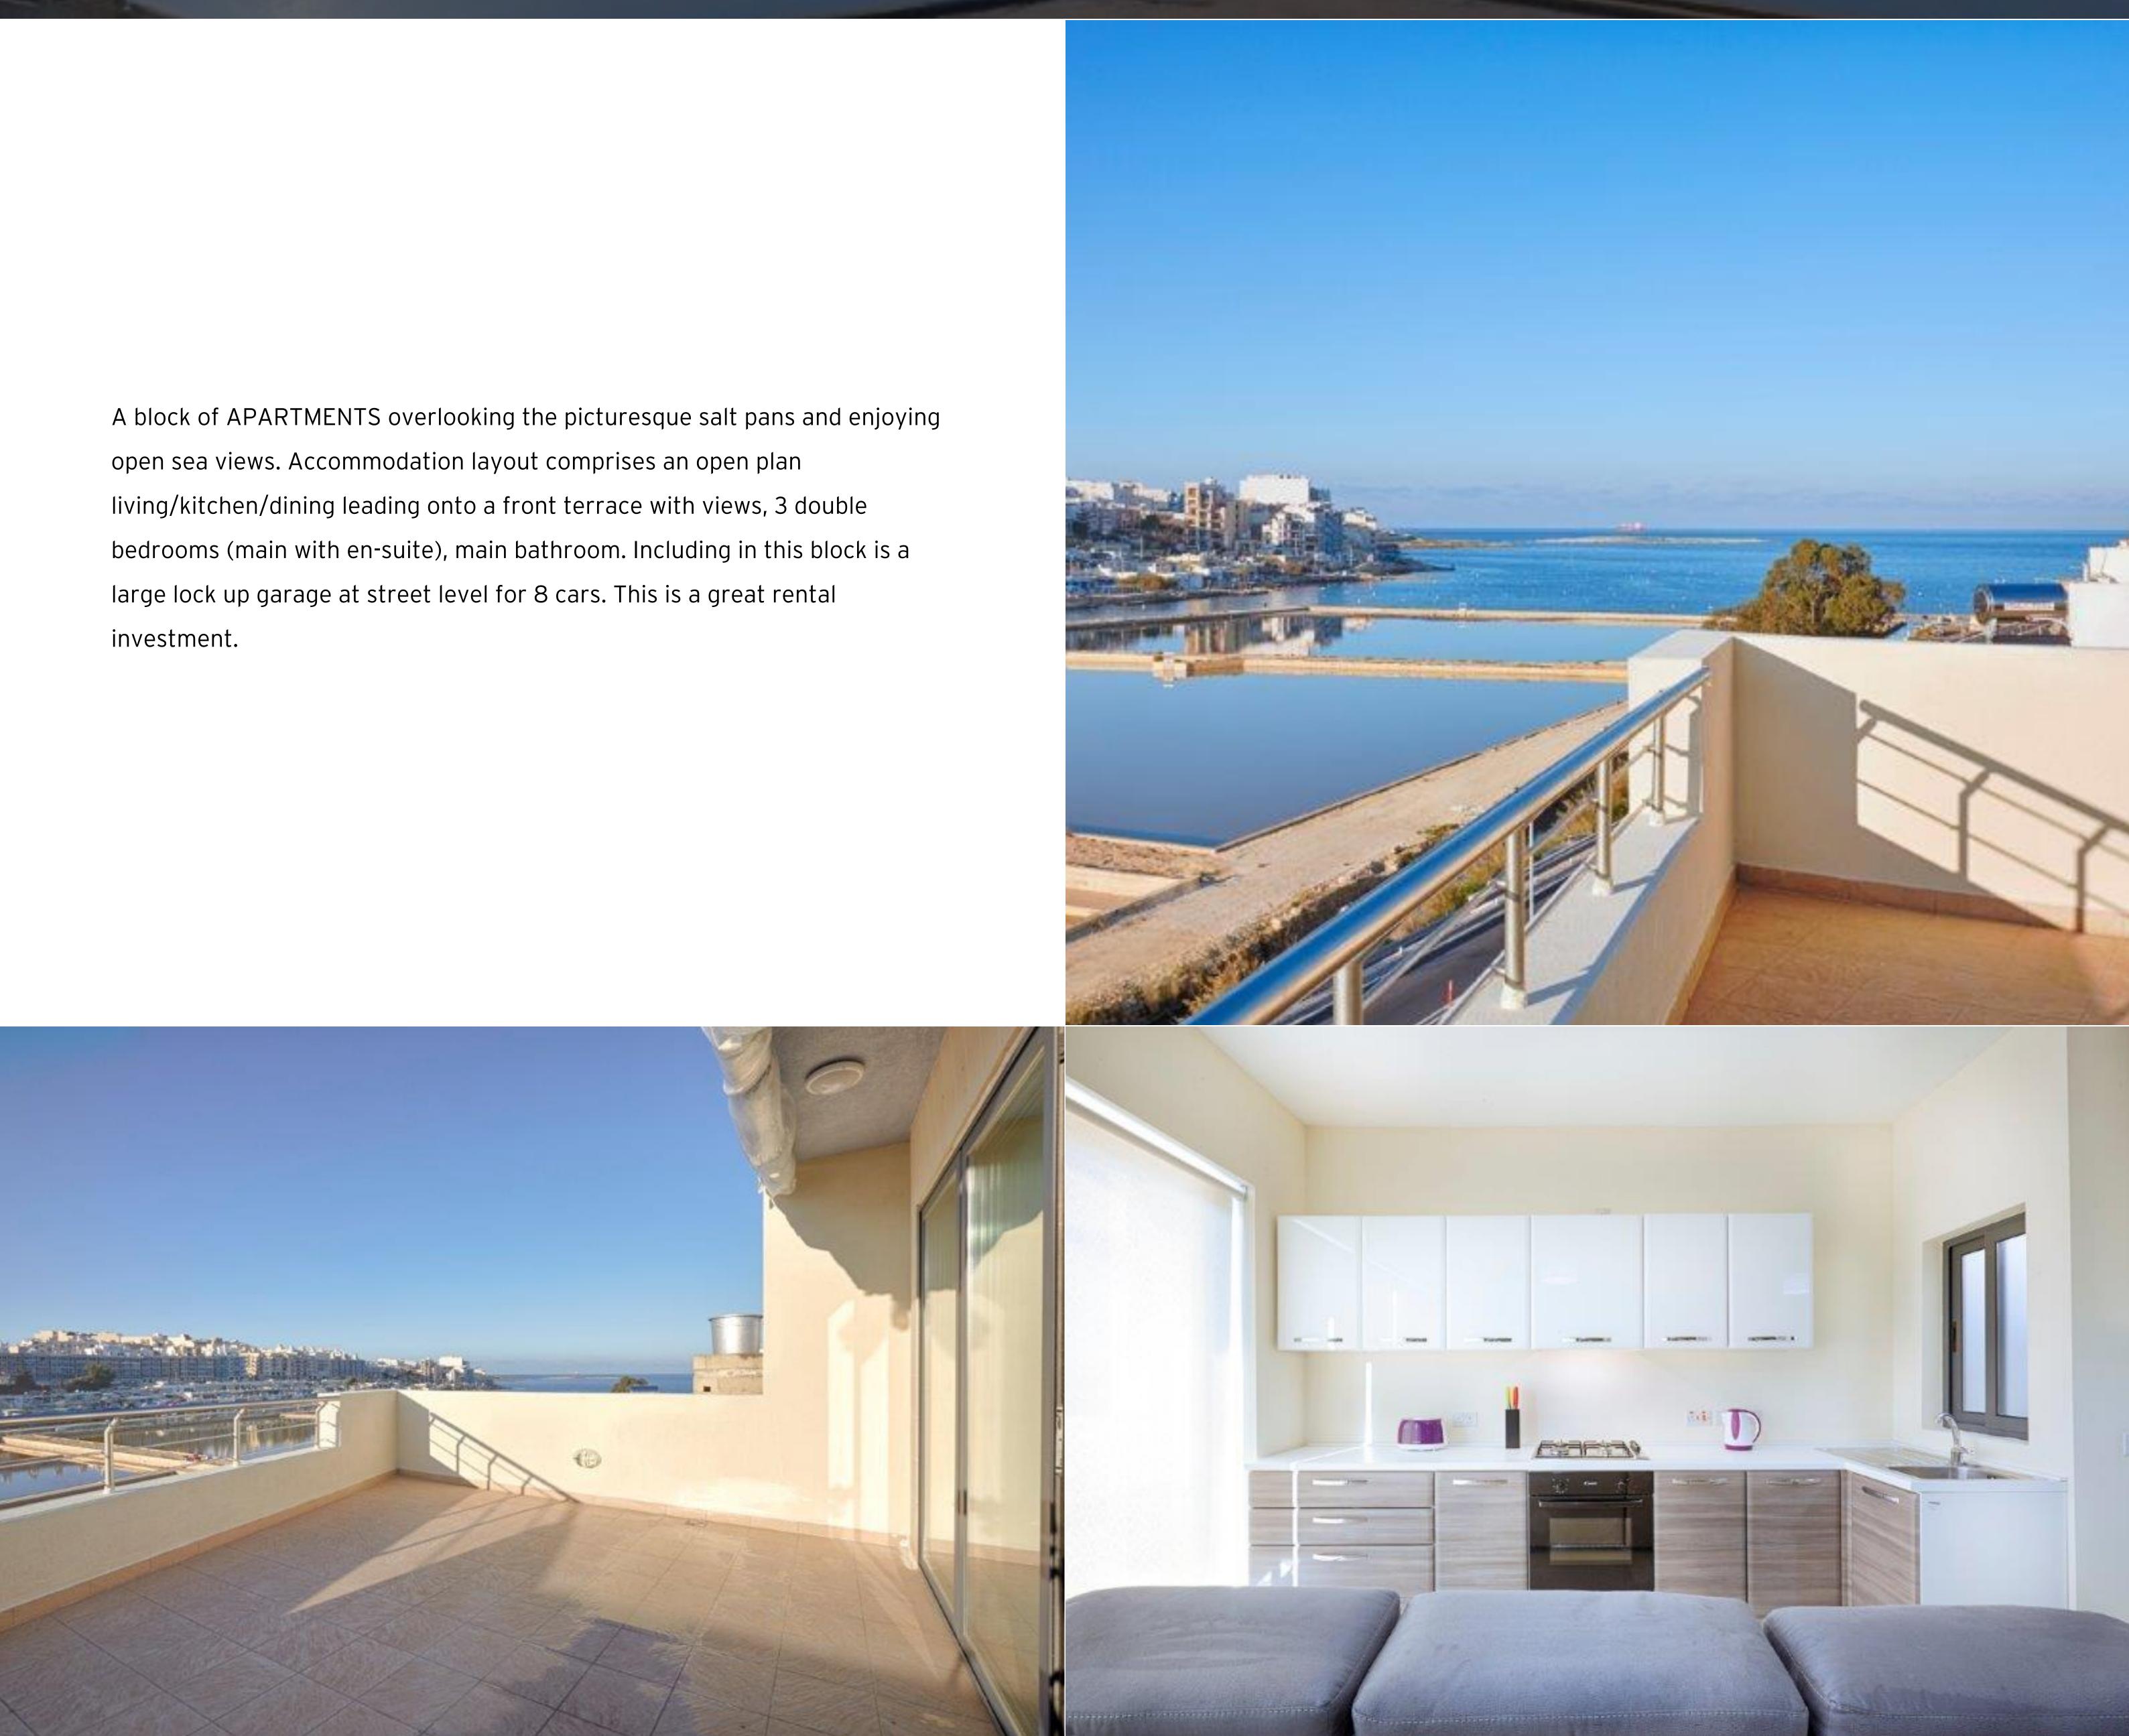

## € 1,980,000

open sea views. Accommodation layout comprises an open plan living/kitchen/dining leading onto a front terrace with views, 3 double bedrooms (main with en-suite), main bathroom. Including in this block is a large lock up garage at street level for 8 cars. This is a great rental investment.