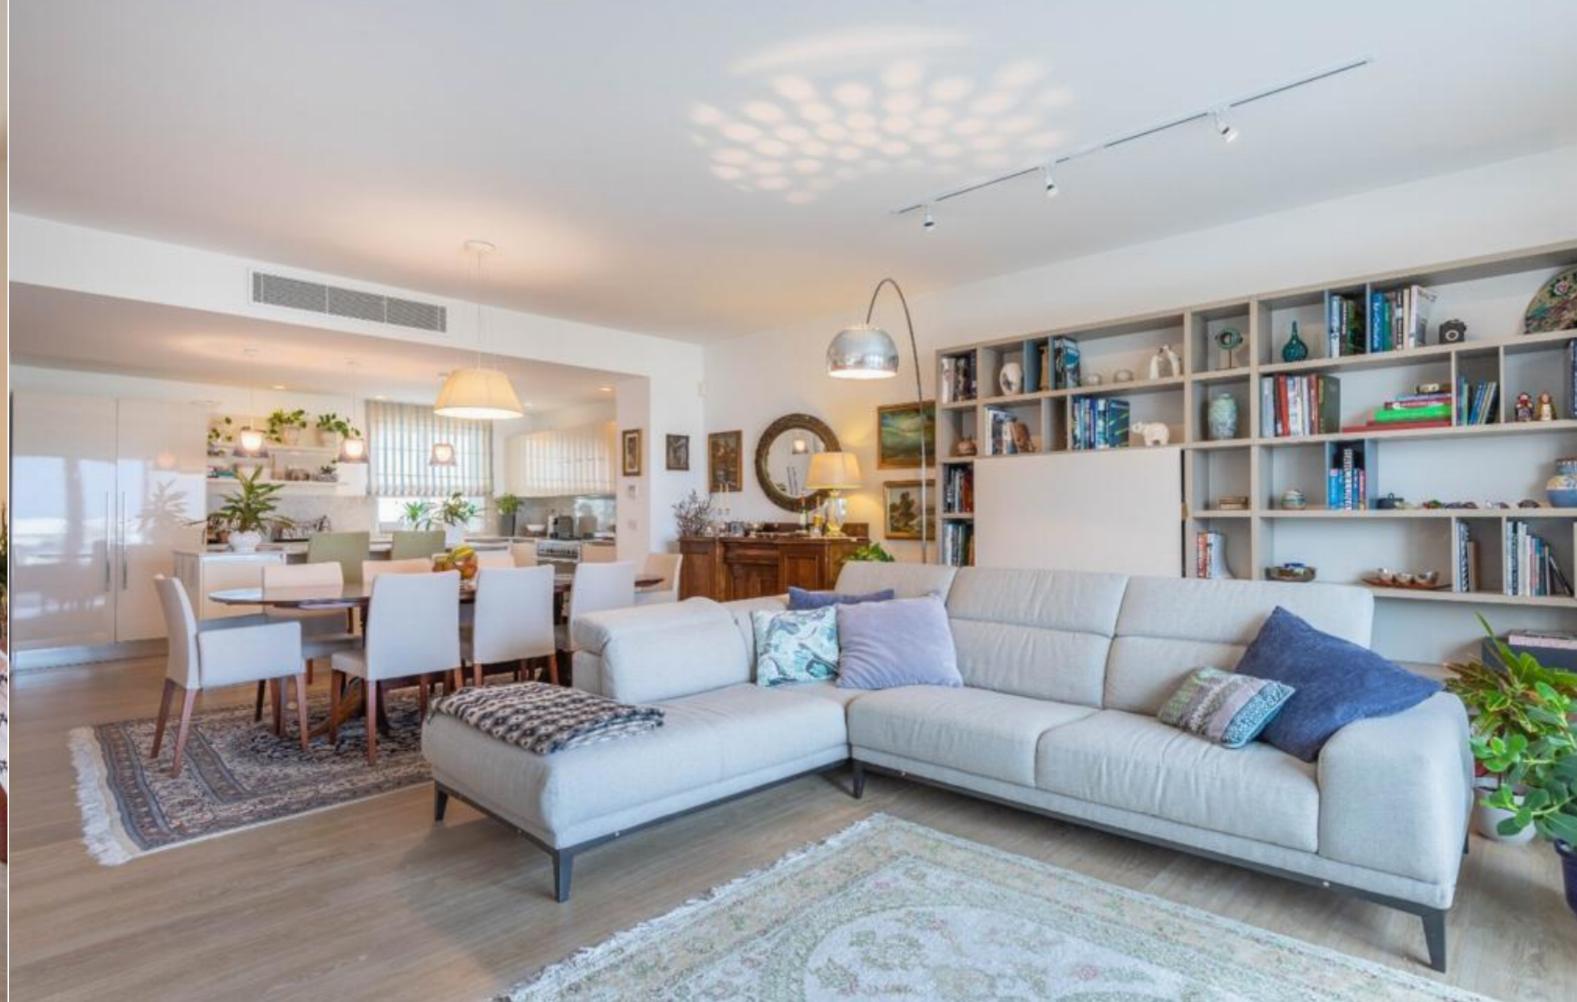

Large and highly furnished APARTMENT forming part of a very smart block in a very sought after residential area close to all daily amenities. Property layout consists of a very spacious open plan kitchen/living/dining area leading onto a good size terrace having distant views, 3 double bedrooms (2 of which with en-suites), main bathroom, a small box room and a drying area. Property is highly finished, such as parquet flooring, fully air-conditioned, double glazing and alarm system. This apartment is also being offered with a 2 car underlying lock up garage.