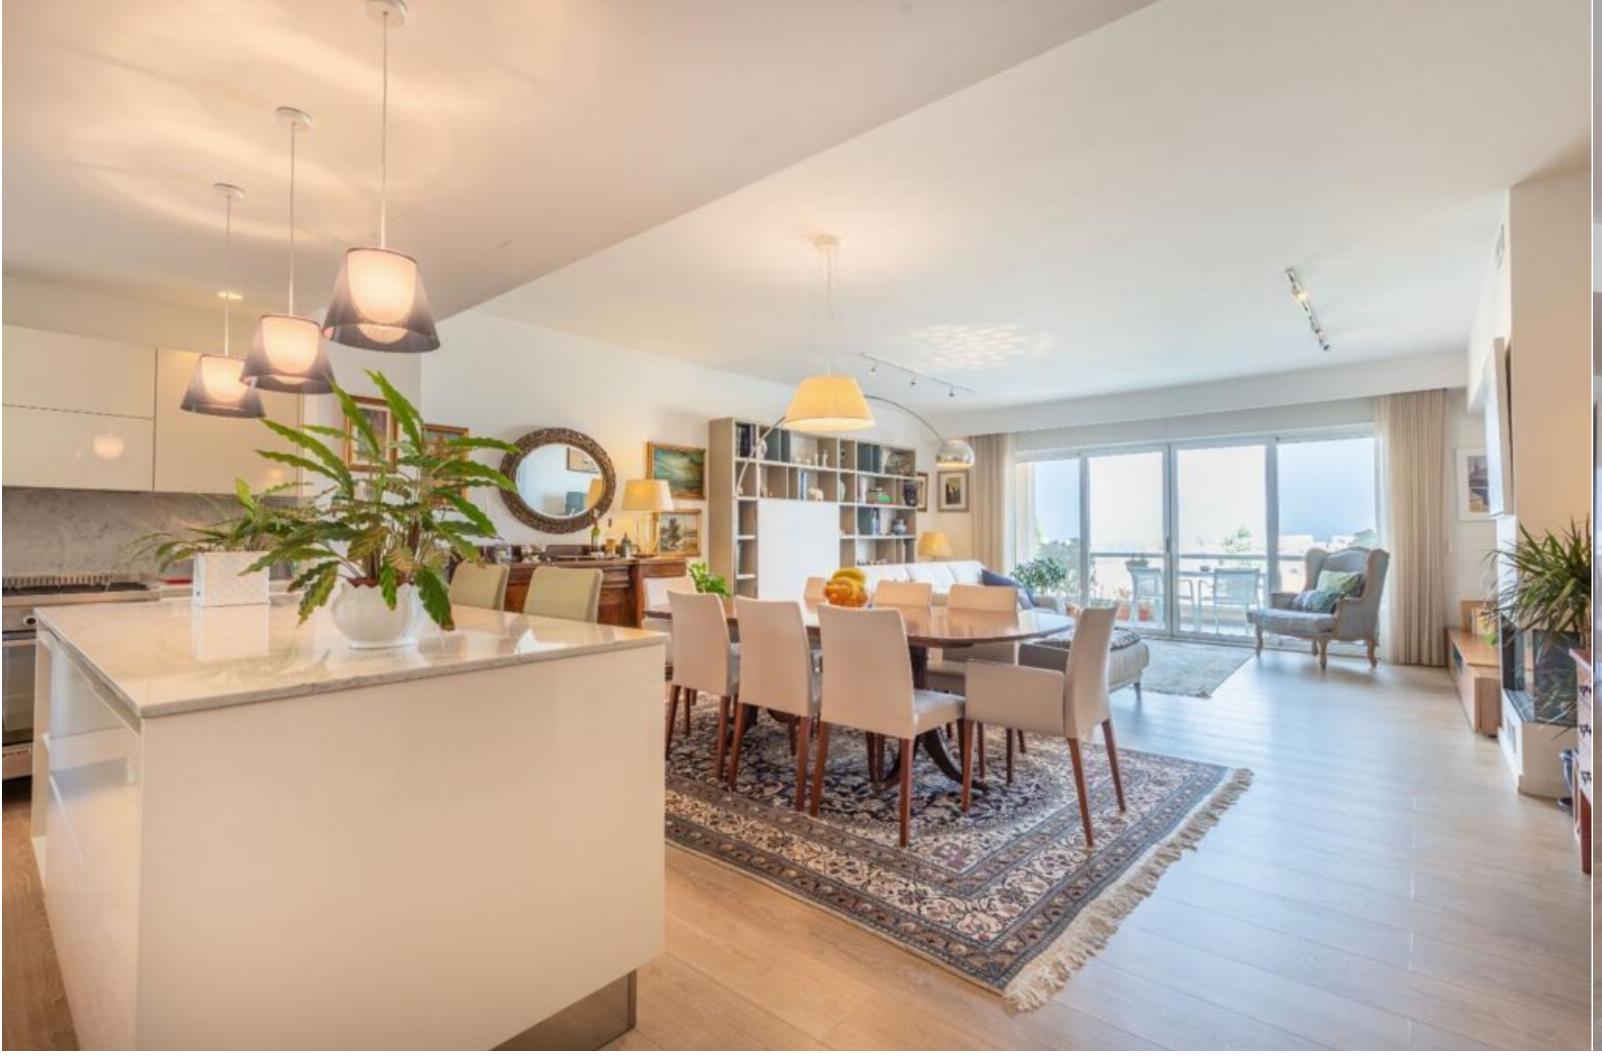

Large and highly furnished APARTMENT forming part of a very smart block in a very sought after residential area close to all daily amenities. Property layout consists of a very spacious open plan kitchen/living/dining area leading onto a good size terrace having distant views, 3 double bedrooms (2 of which with en-suites), main bathroom, a small box room and a drying area. Property is highly finished, such as parquet flooring, fully air-conditioned, double glazing and alarm system. This apartment is also being offered with a 2 car underlying lock up garage.