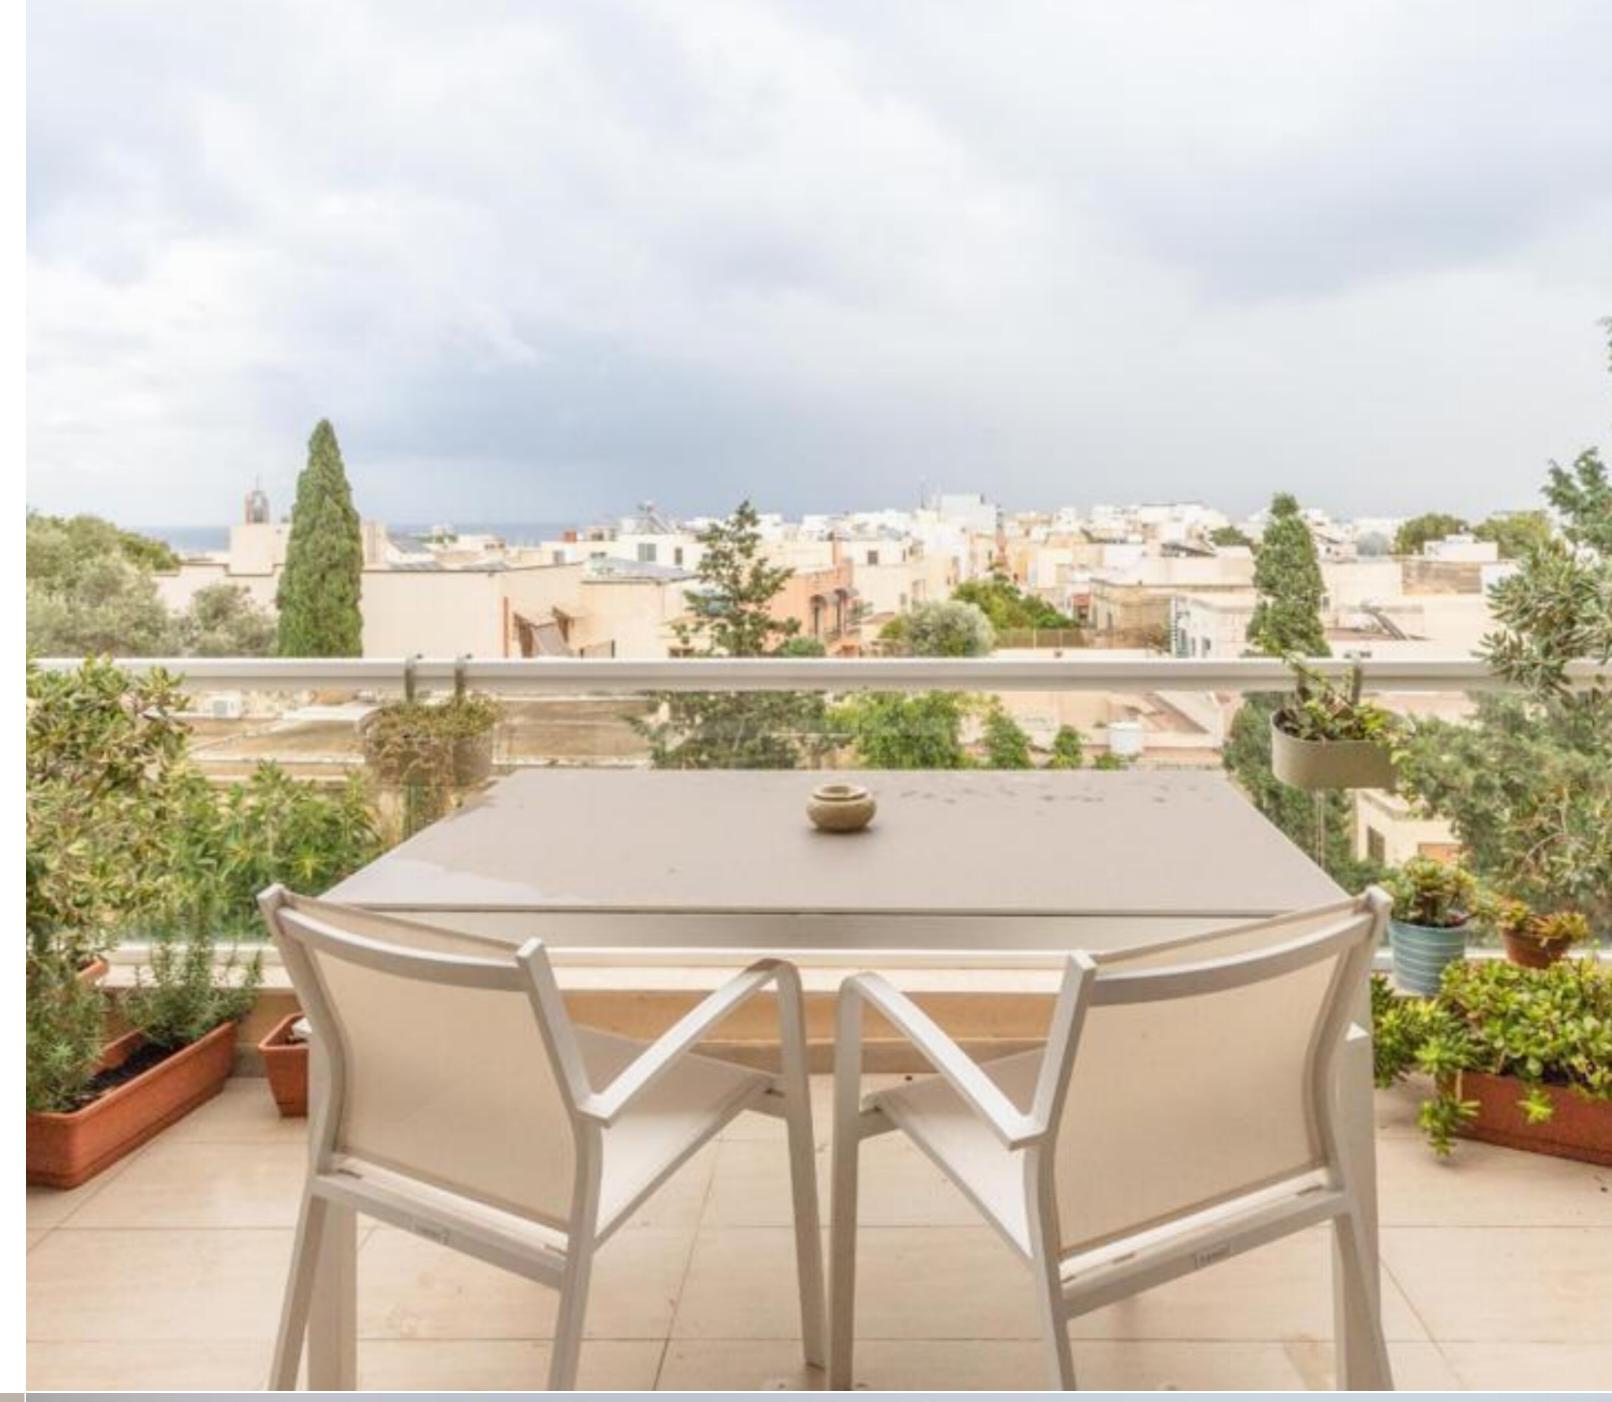

Large and highly furnished APARTMENT forming part of a very smart block in a very sought after residential area close to all daily amenities. Property layout consists of a very spacious open plan kitchen/living/dining area leading onto a good size terrace having distant views, 3 double bedrooms (2 of which with en-suites), main bathroom, a small box room and a drying area. Property is highly finished, such as parquet flooring, fully air-conditioned, double glazing and alarm system. This apartment is also being offered with a 2 car underlying lock up garage.