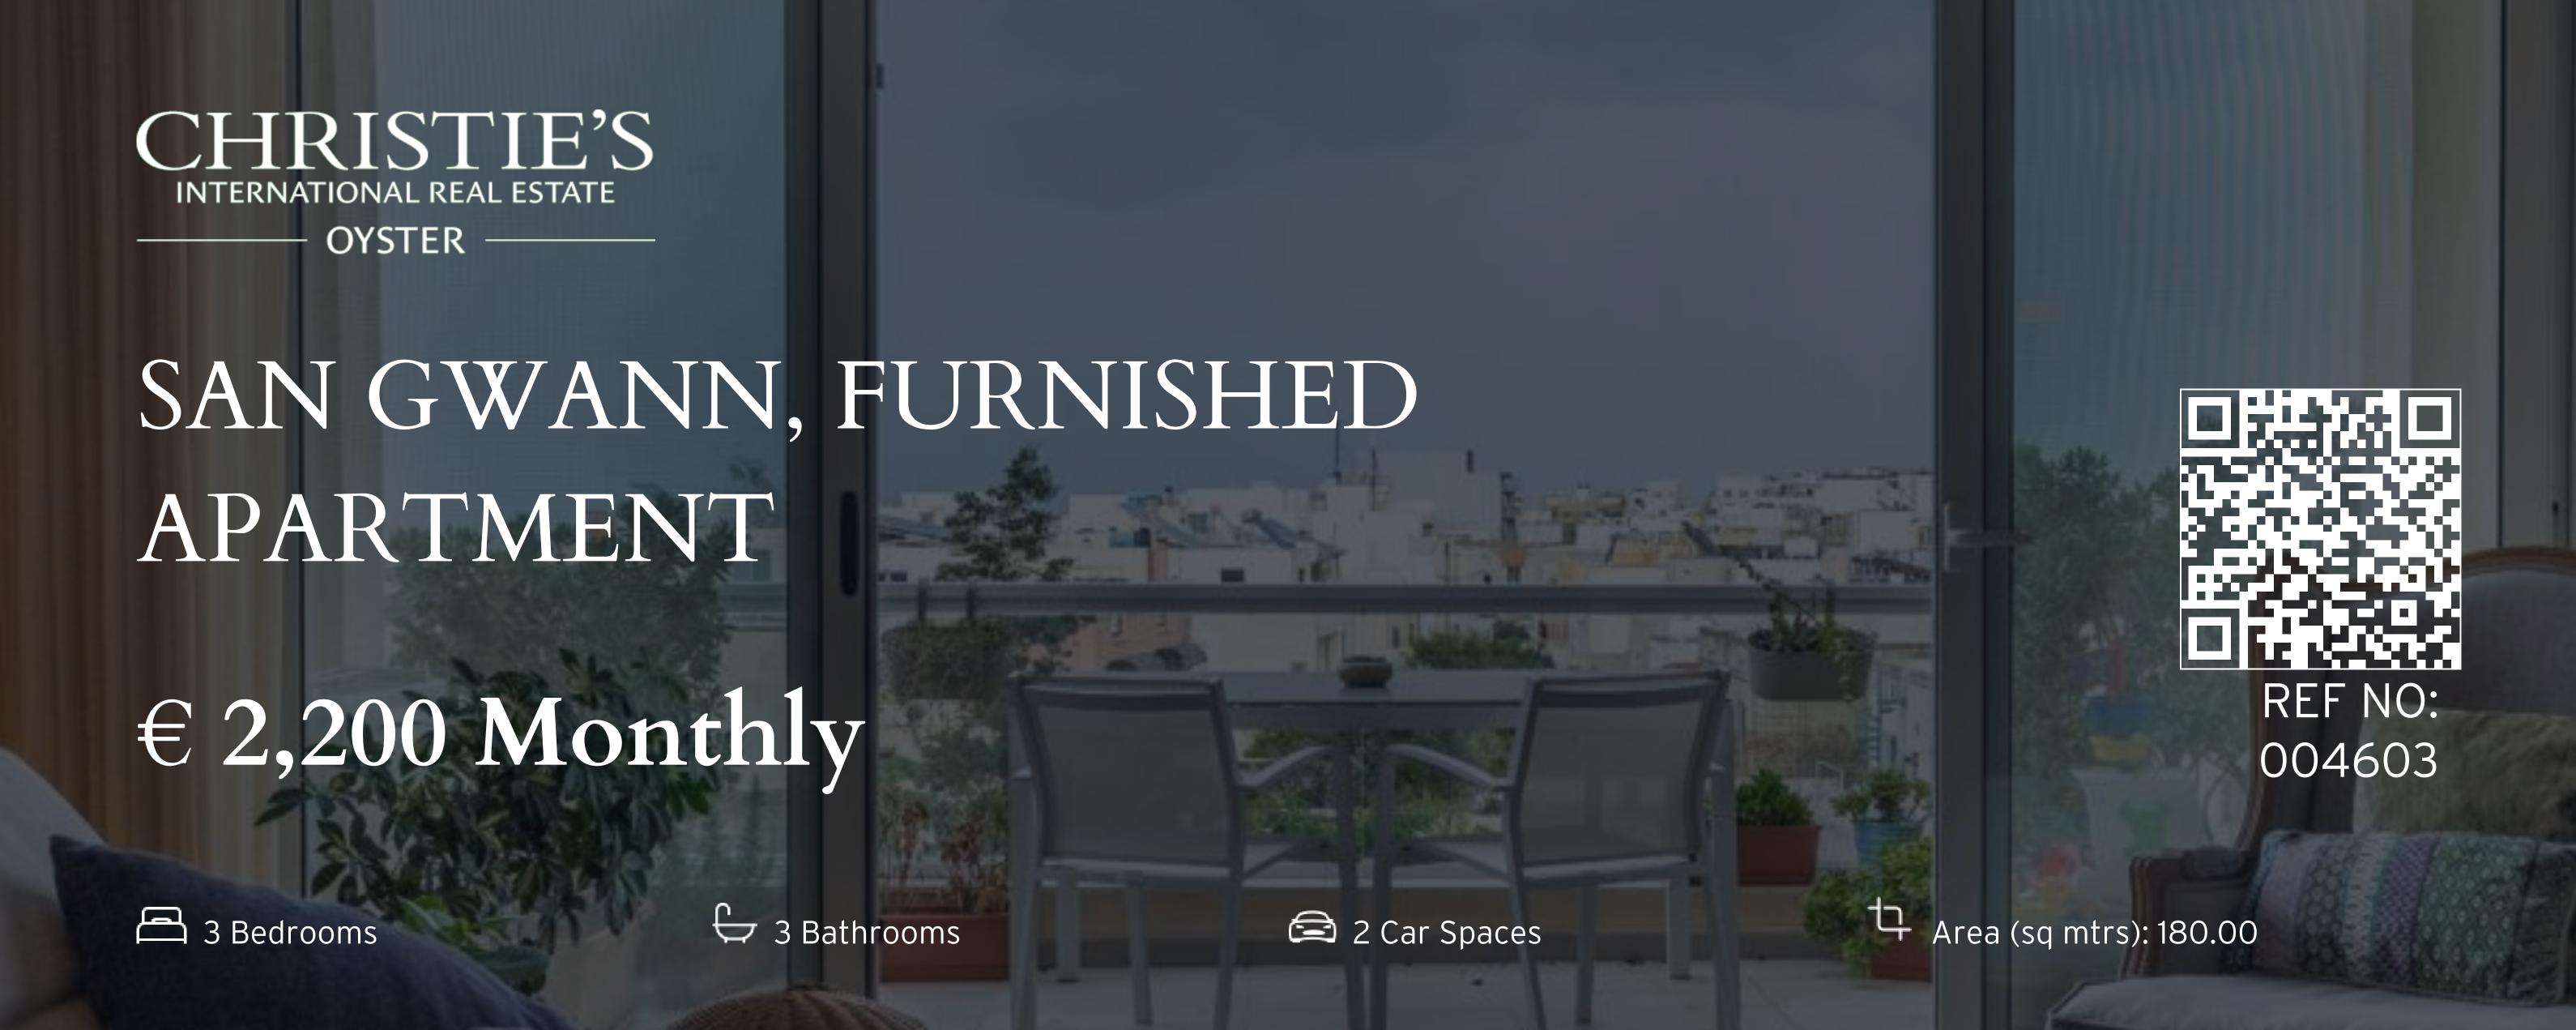

Large and highly furnished APARTMENT forming part of a very smart block in a very sought after residential area close to all daily amenities. Property layout consists of a very spacious open plan kitchen/living/dining area leading onto a good size terrace having distant views, 3 double bedrooms (2 of which with en-suites), main bathroom, a small box room and a drying area. Property is highly finished, such as parquet flooring, fully air-conditioned, double glazing and alarm system. This apartment is also being offered with a 2 car underlying lock up garage.