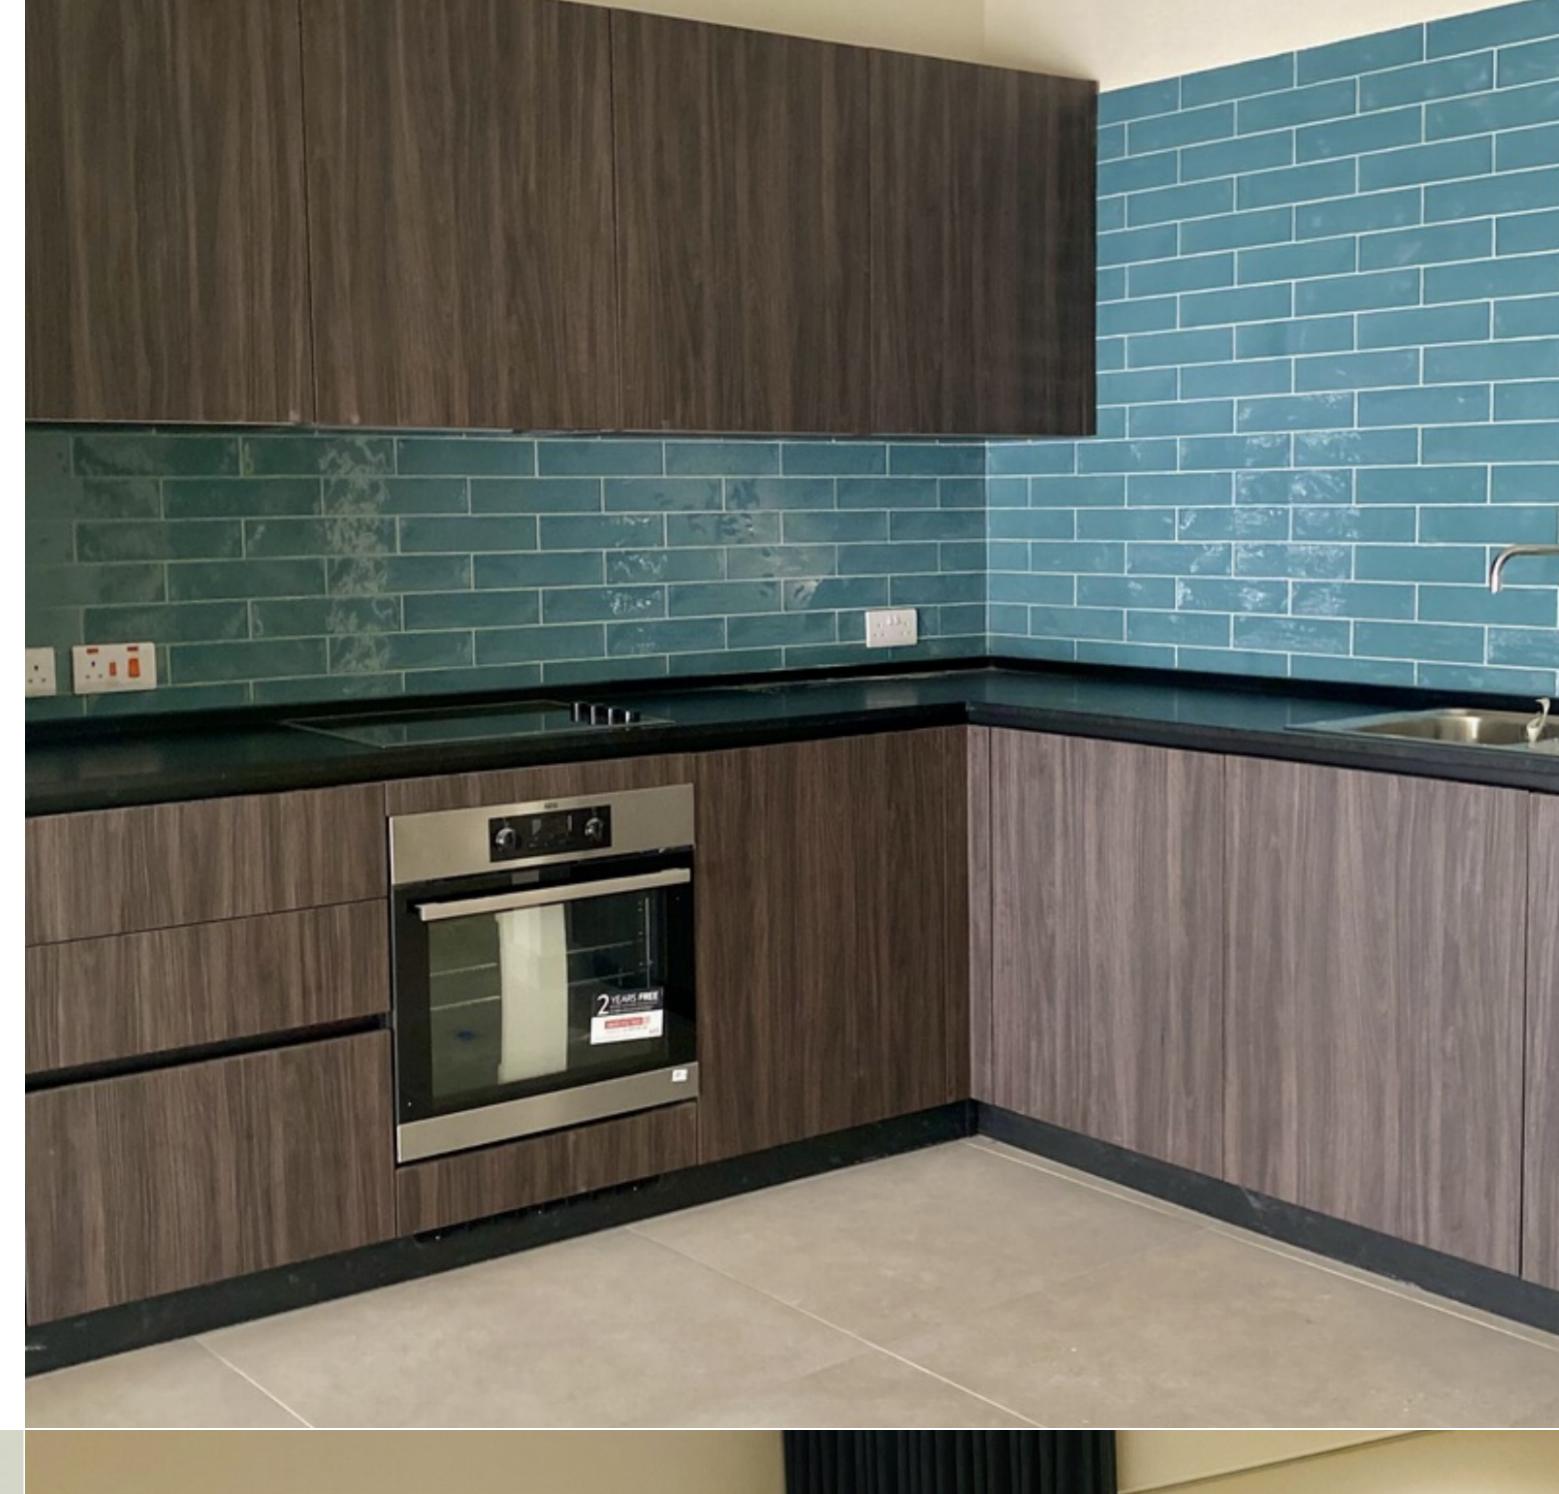

This super spacious modern apartment with partial urban and distant Valletta views, close to all daily amenities. Accommodation layout comprises an open plan sitting/kitchen/dining room leading to a large terrace ideal for outdoor lounging, 3 bedrooms (main with en-suite), main bathroom, utility room and a back balcony.