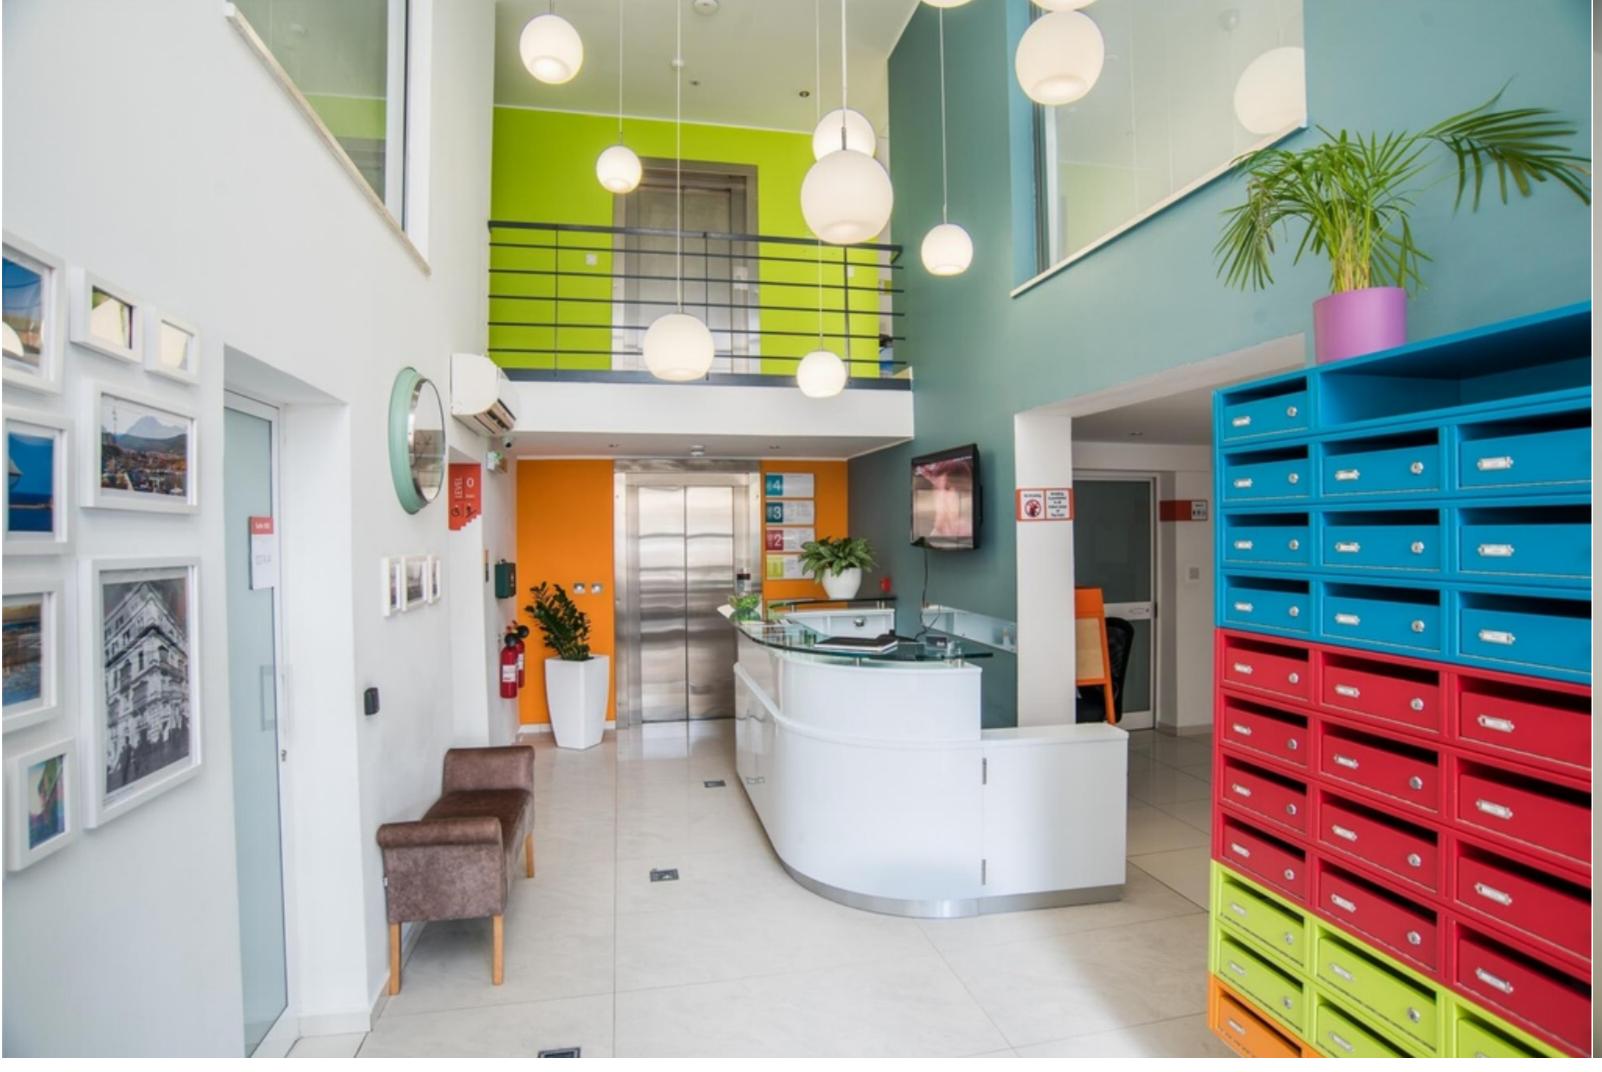

An opportunity to rent out a fully serviced OFFICE space in a gorgeous modern building. Measuring approximately 35 sqm, the monthly rent varies from €250 for a desk to €900 for a fully equipped office per month. Facilities include fully equipped kitchenettes on each floor, a terrace on the top floor, restrooms, and 2 boardrooms that one may rent out at an extra cost.