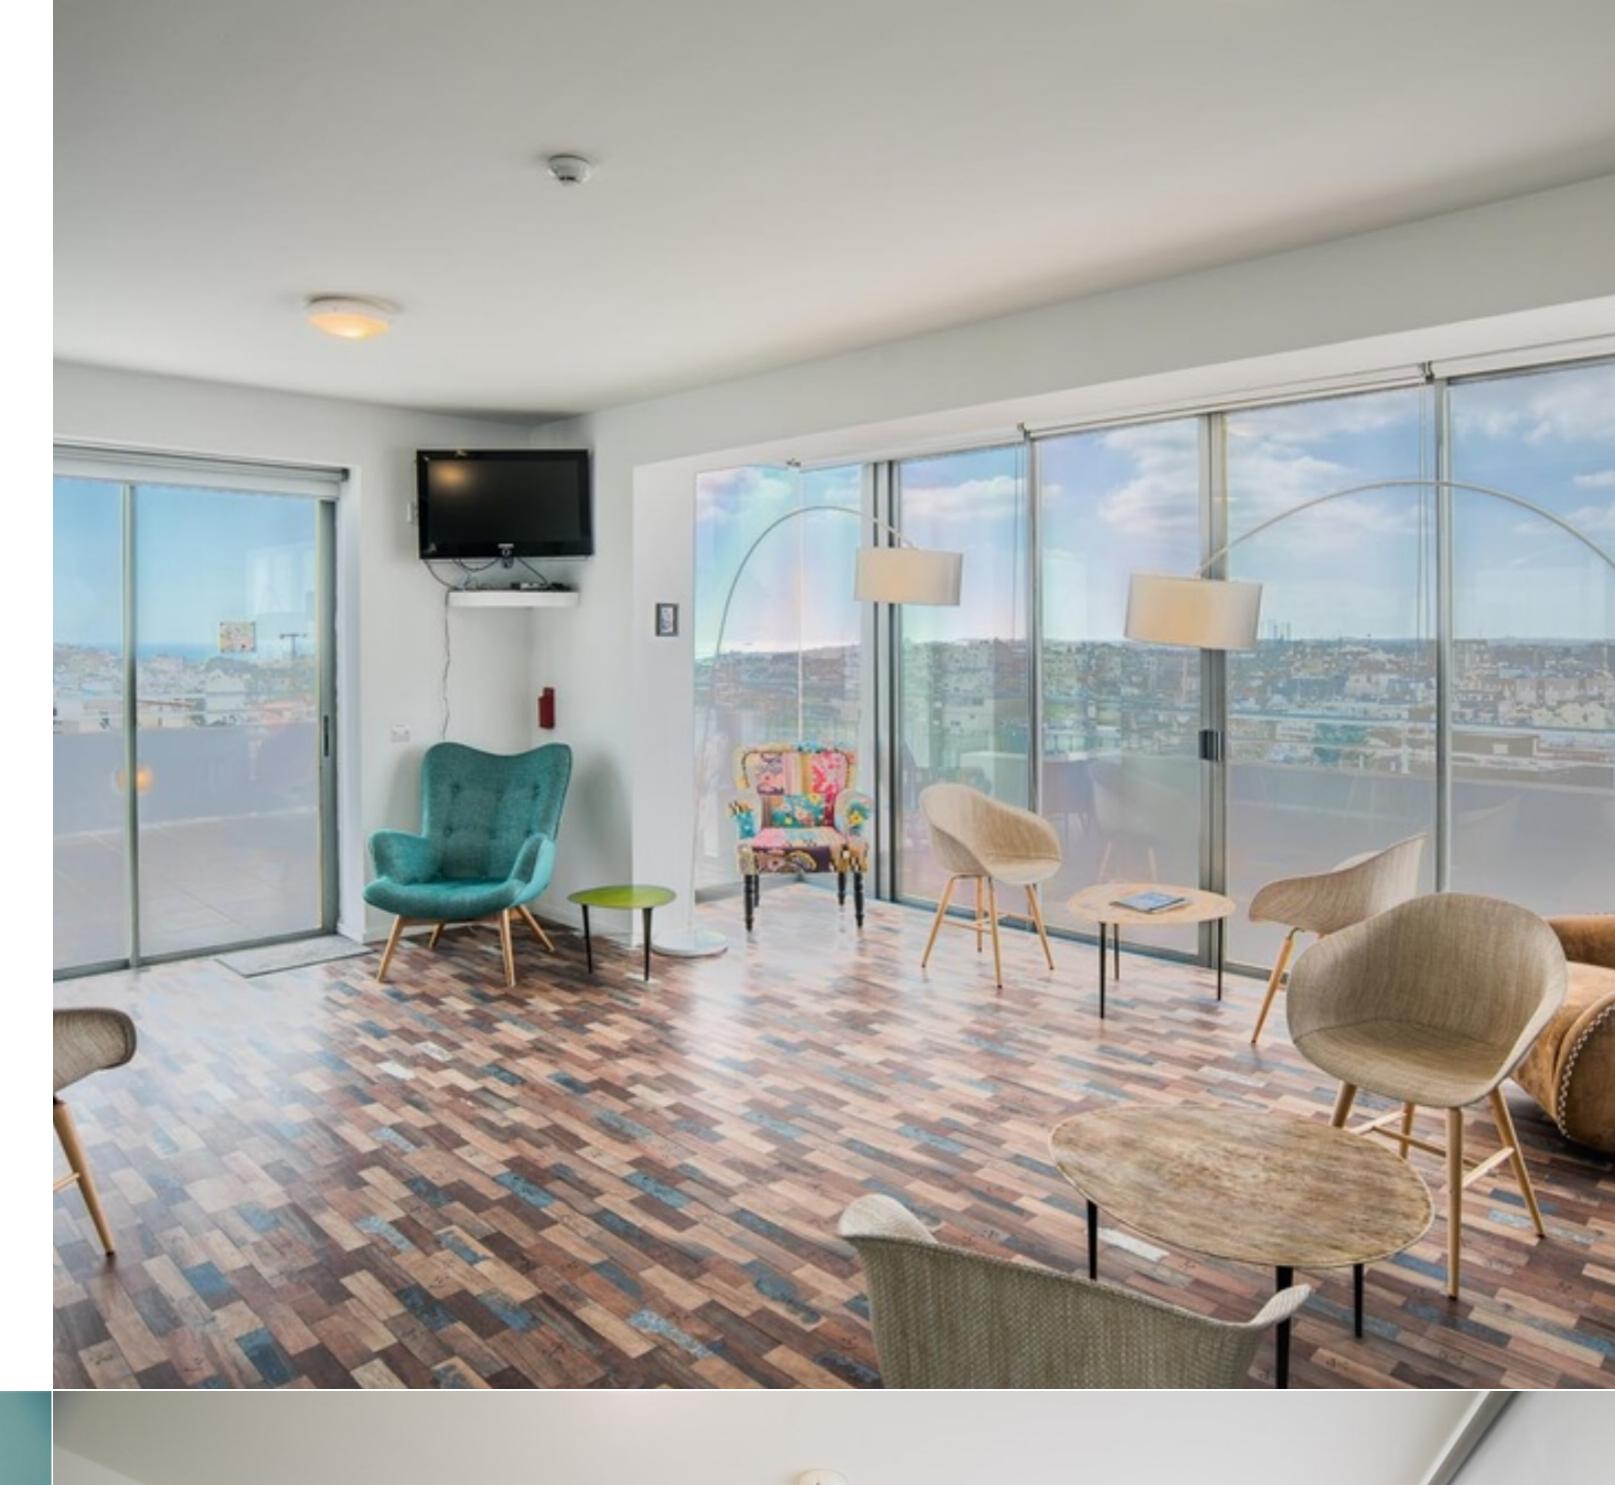

An opportunity to rent out a fully serviced OFFICE space in a gorgeous modern building. Measuring approximately 35 sqm, the monthly rent varies from €250 for a desk to €900 for a fully equipped office per month. Facilities include fully equipped kitchenettes on each floor, a terrace on the top floor, restrooms, and 2 boardrooms that one may rent out at an extra cost.