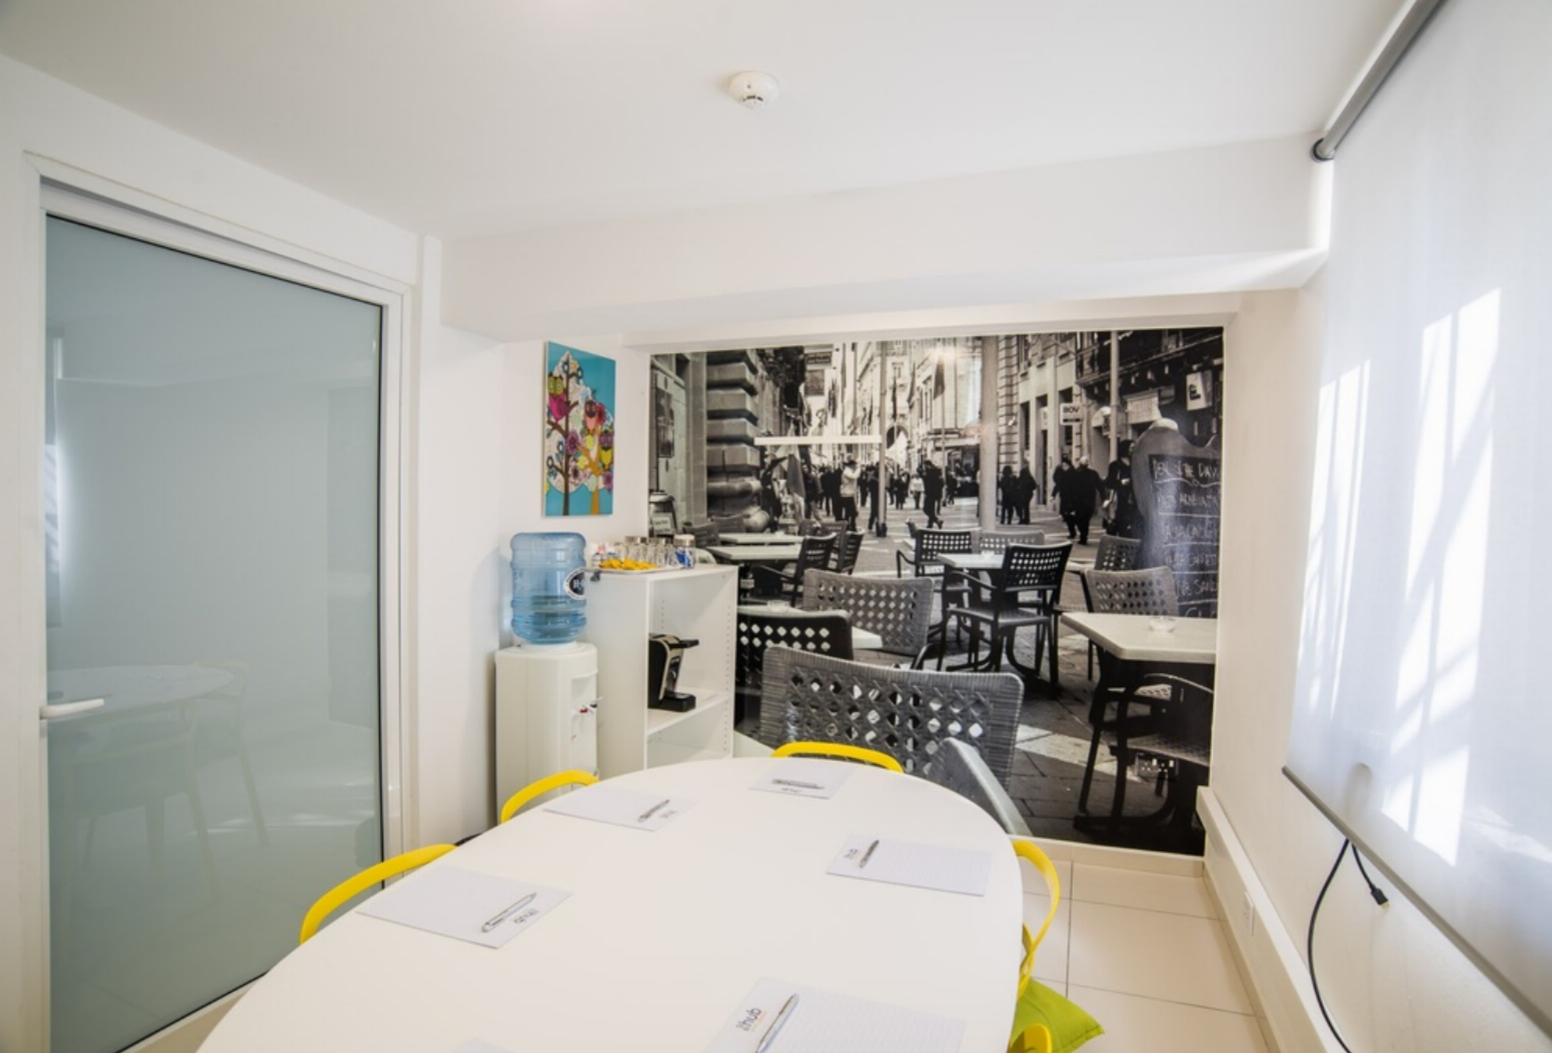

An opportunity to rent out a fully serviced OFFICE space in a gorgeous modern building. Measuring approximately 35 sqm, the monthly rent varies from €250 for a desk to €900 for a fully equipped office per month. Facilities include fully equipped kitchenettes on each floor, a terrace on the top floor, restrooms, and 2 boardrooms that one may rent out at an extra cost.