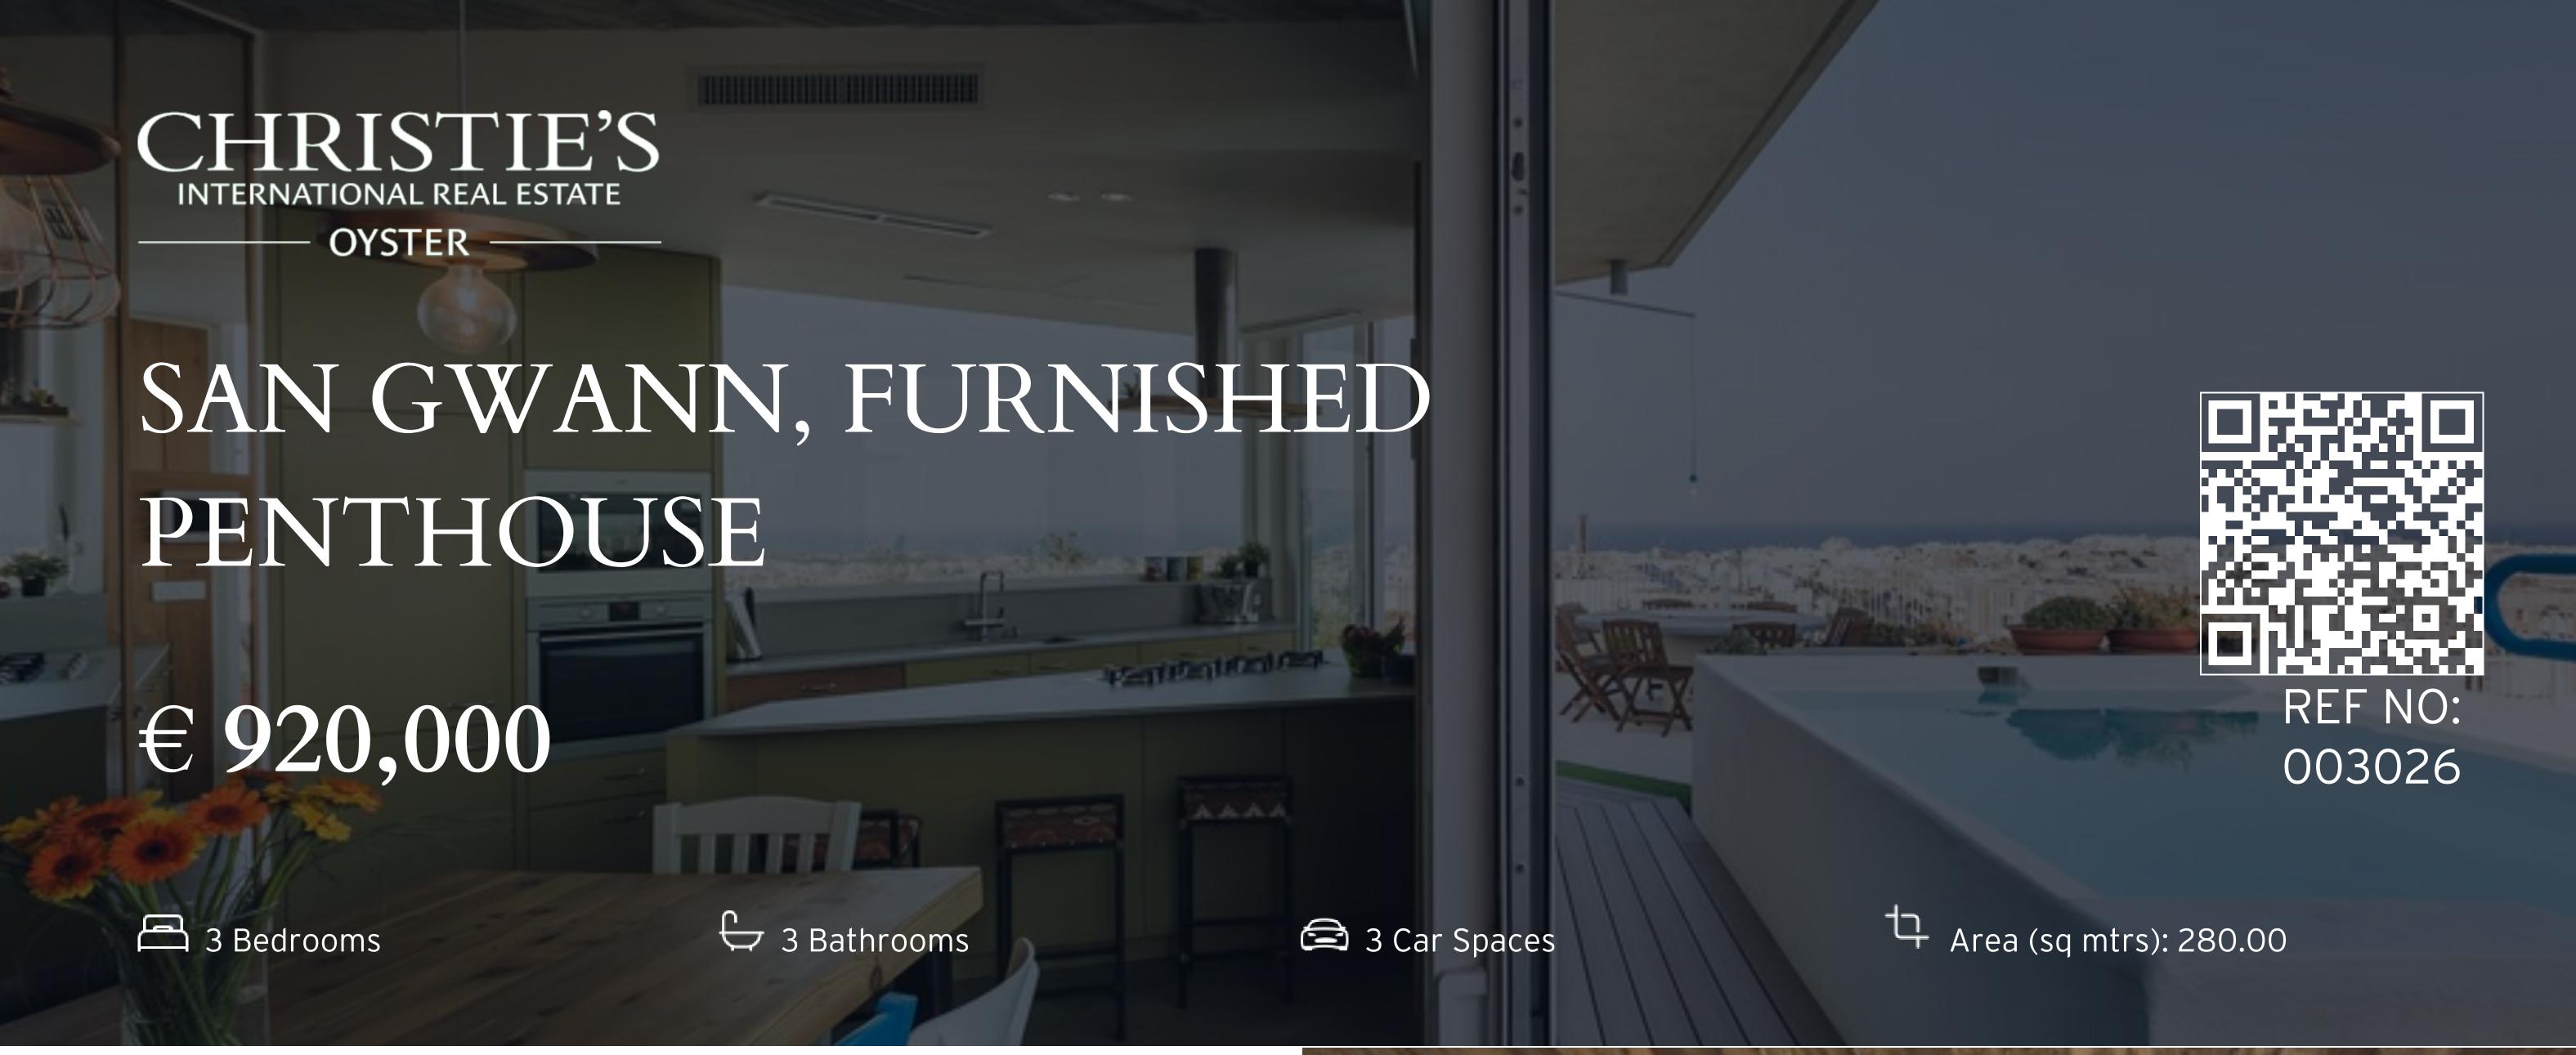

A highly designer finished and furnished PENTHOUSE situated in a quiet residential area enjoying spectacular and unique views of Valletta, Sliema and St.Julians. Accommodation layout comprises a spacious open plan living/dining area with a wood burning stove, fully equipped kitchen, 3 bedrooms, main and one of the spare bedrooms with en suite and a walk-in wardrobe from the master bedroom, main bathroom, utility room and laundry room. The penthouse enjoys 270 degrees views with large windows in every room with direct access to the most amazing terrace with decking and elevated swimming pool, wood burning pizza oven, barbecue and a sink. Complementing this property is a 3 car interconnecting underlying garage.