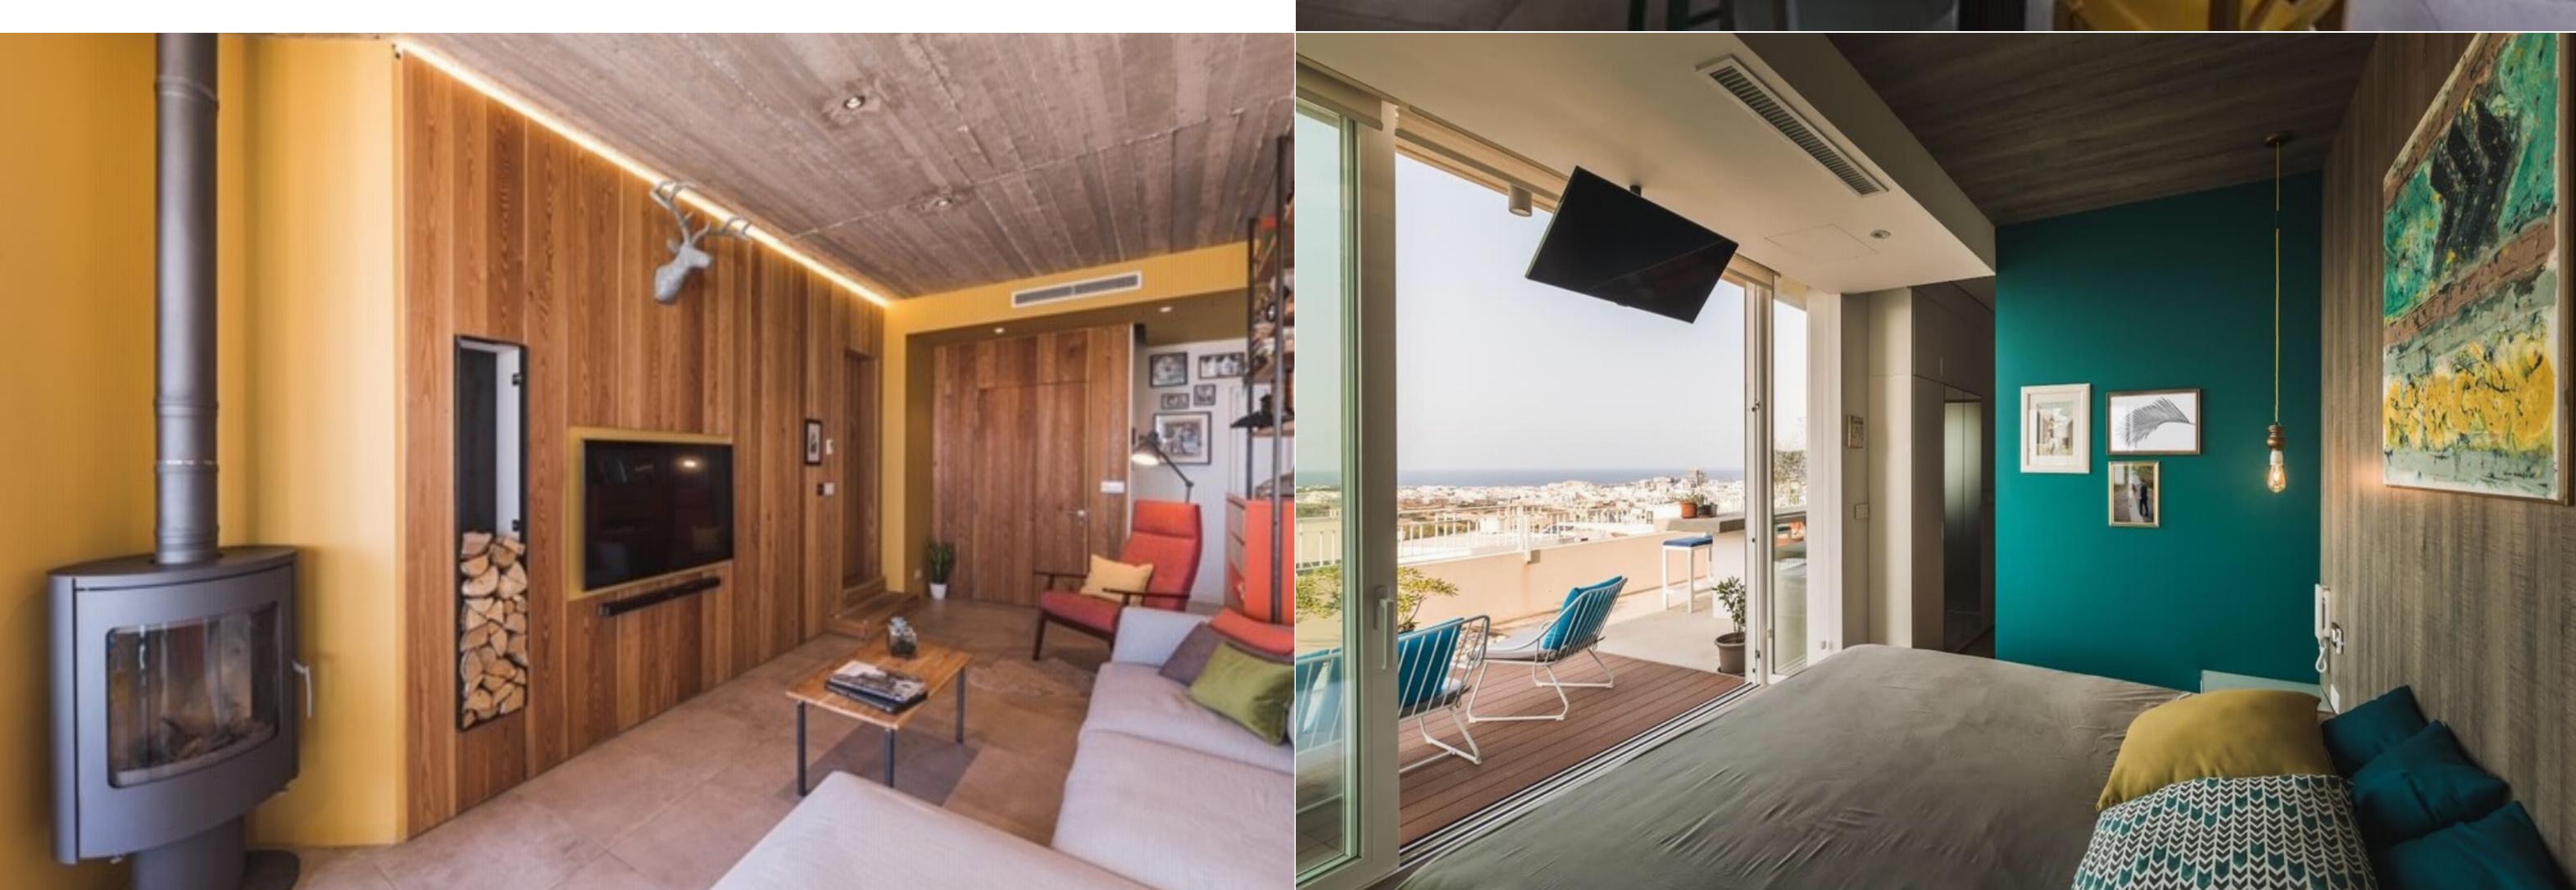

A highly designer finished and furnished PENTHOUSE situated in a quiet residential area enjoying spectacular and unique views of Valletta, Sliema and St.Julians. Accommodation layout comprises a spacious open plan living/dining area with a wood burning stove, fully equipped kitchen, 3 bedrooms, main and one of the spare bedrooms with en suite and a walk-in wardrobe from the master bedroom, main bathroom, utility room and laundry room. The penthouse enjoys 270 degrees views with large windows in every room with direct access to the most amazing terrace with decking and elevated swimming pool, wood burning pizza oven, barbecue and a sink. Complementing this property is a 3 car interconnecting underlying garage.