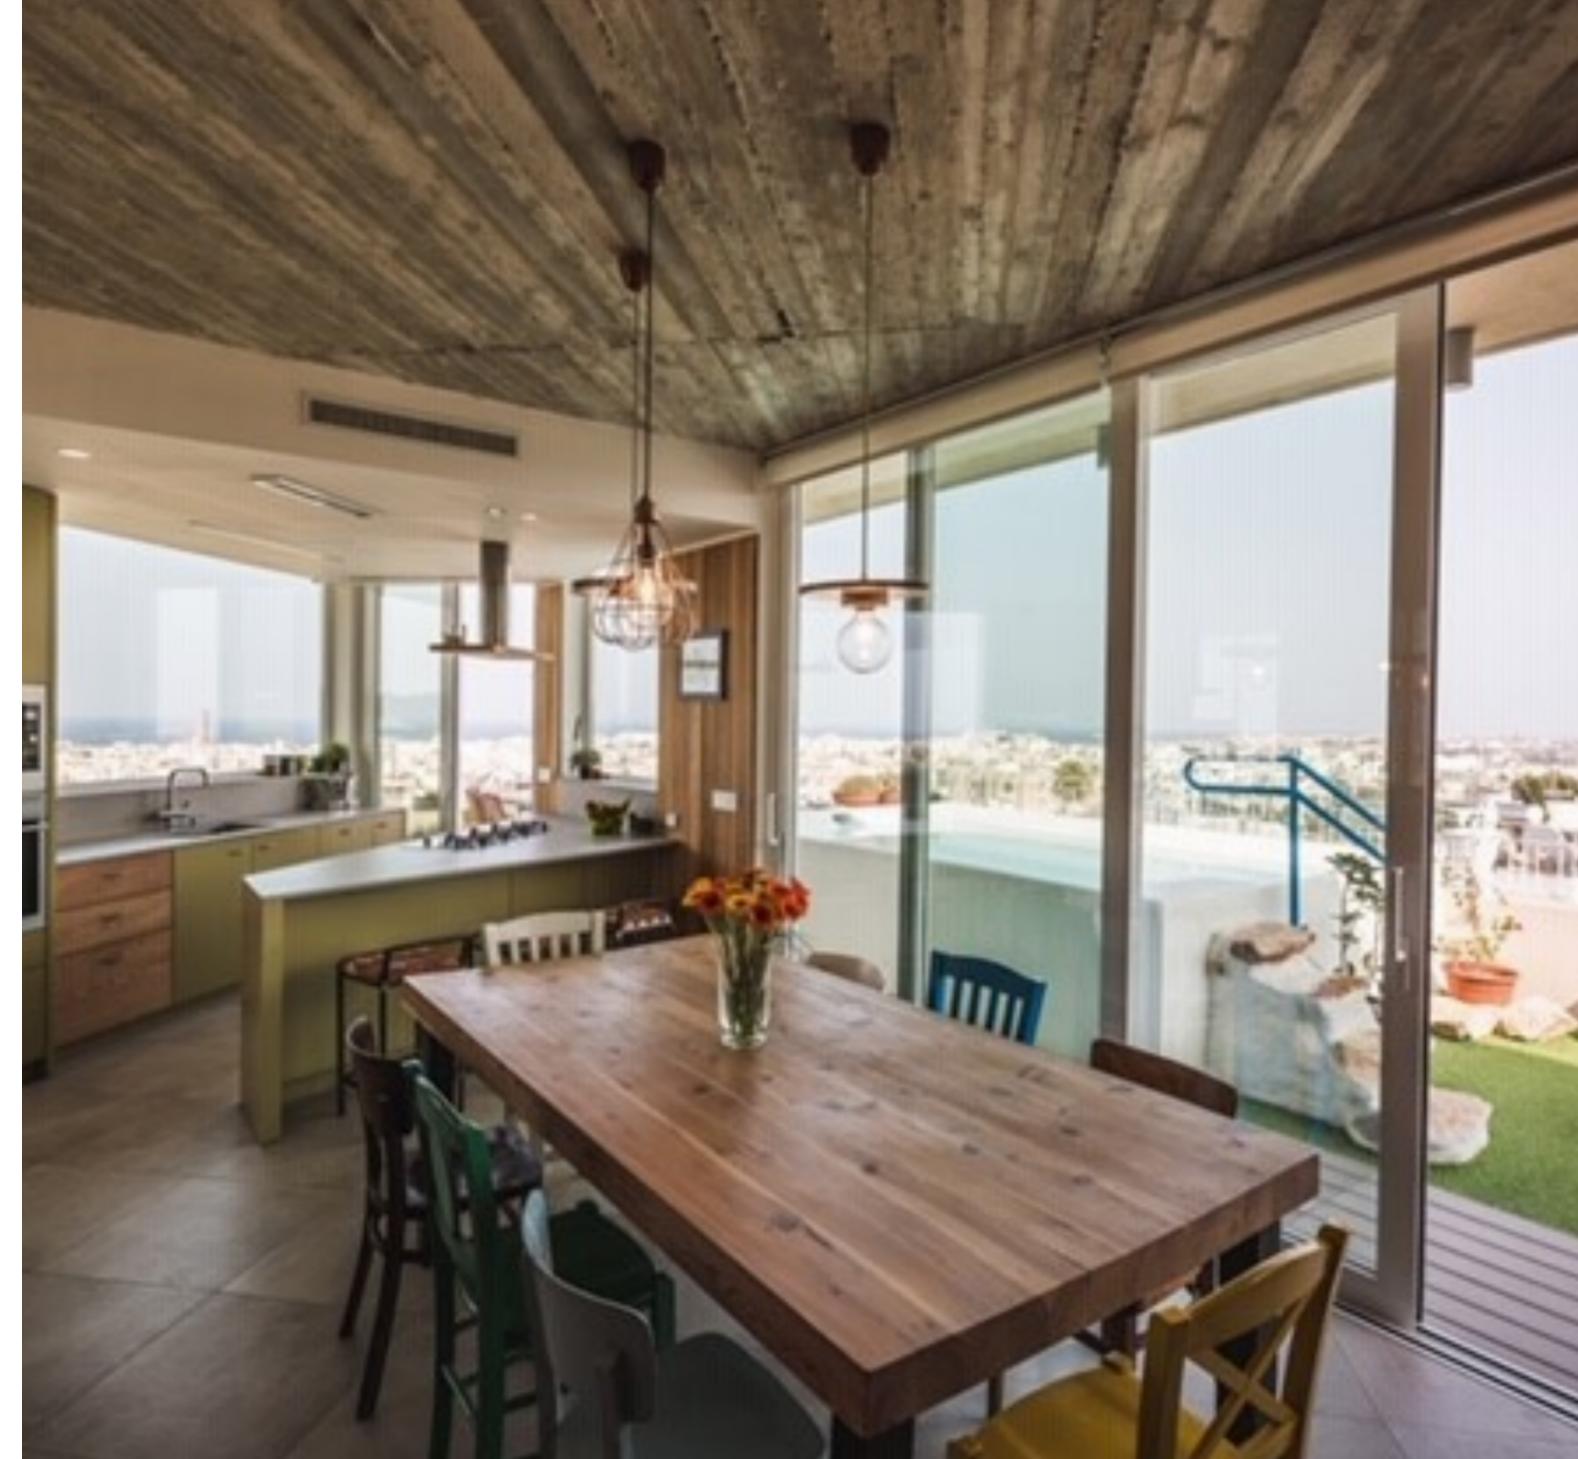

A highly designer finished and furnished PENTHOUSE situated in a quiet residential area enjoying spectacular and unique views of Valletta, Sliema and St.Julians. Accommodation layout comprises a spacious open plan living/dining area with a wood burning stove, fully equipped kitchen, 3 bedrooms, main and one of the spare bedrooms with en suite and a walk-in wardrobe from the master bedroom, main bathroom, utility room and laundry room. The penthouse enjoys 270 degrees views with large windows in every room with direct access to the most amazing terrace with decking and elevated swimming pool, wood burning pizza oven, barbecue and a sink. Complementing this property is a 3 car interconnecting underlying garage.