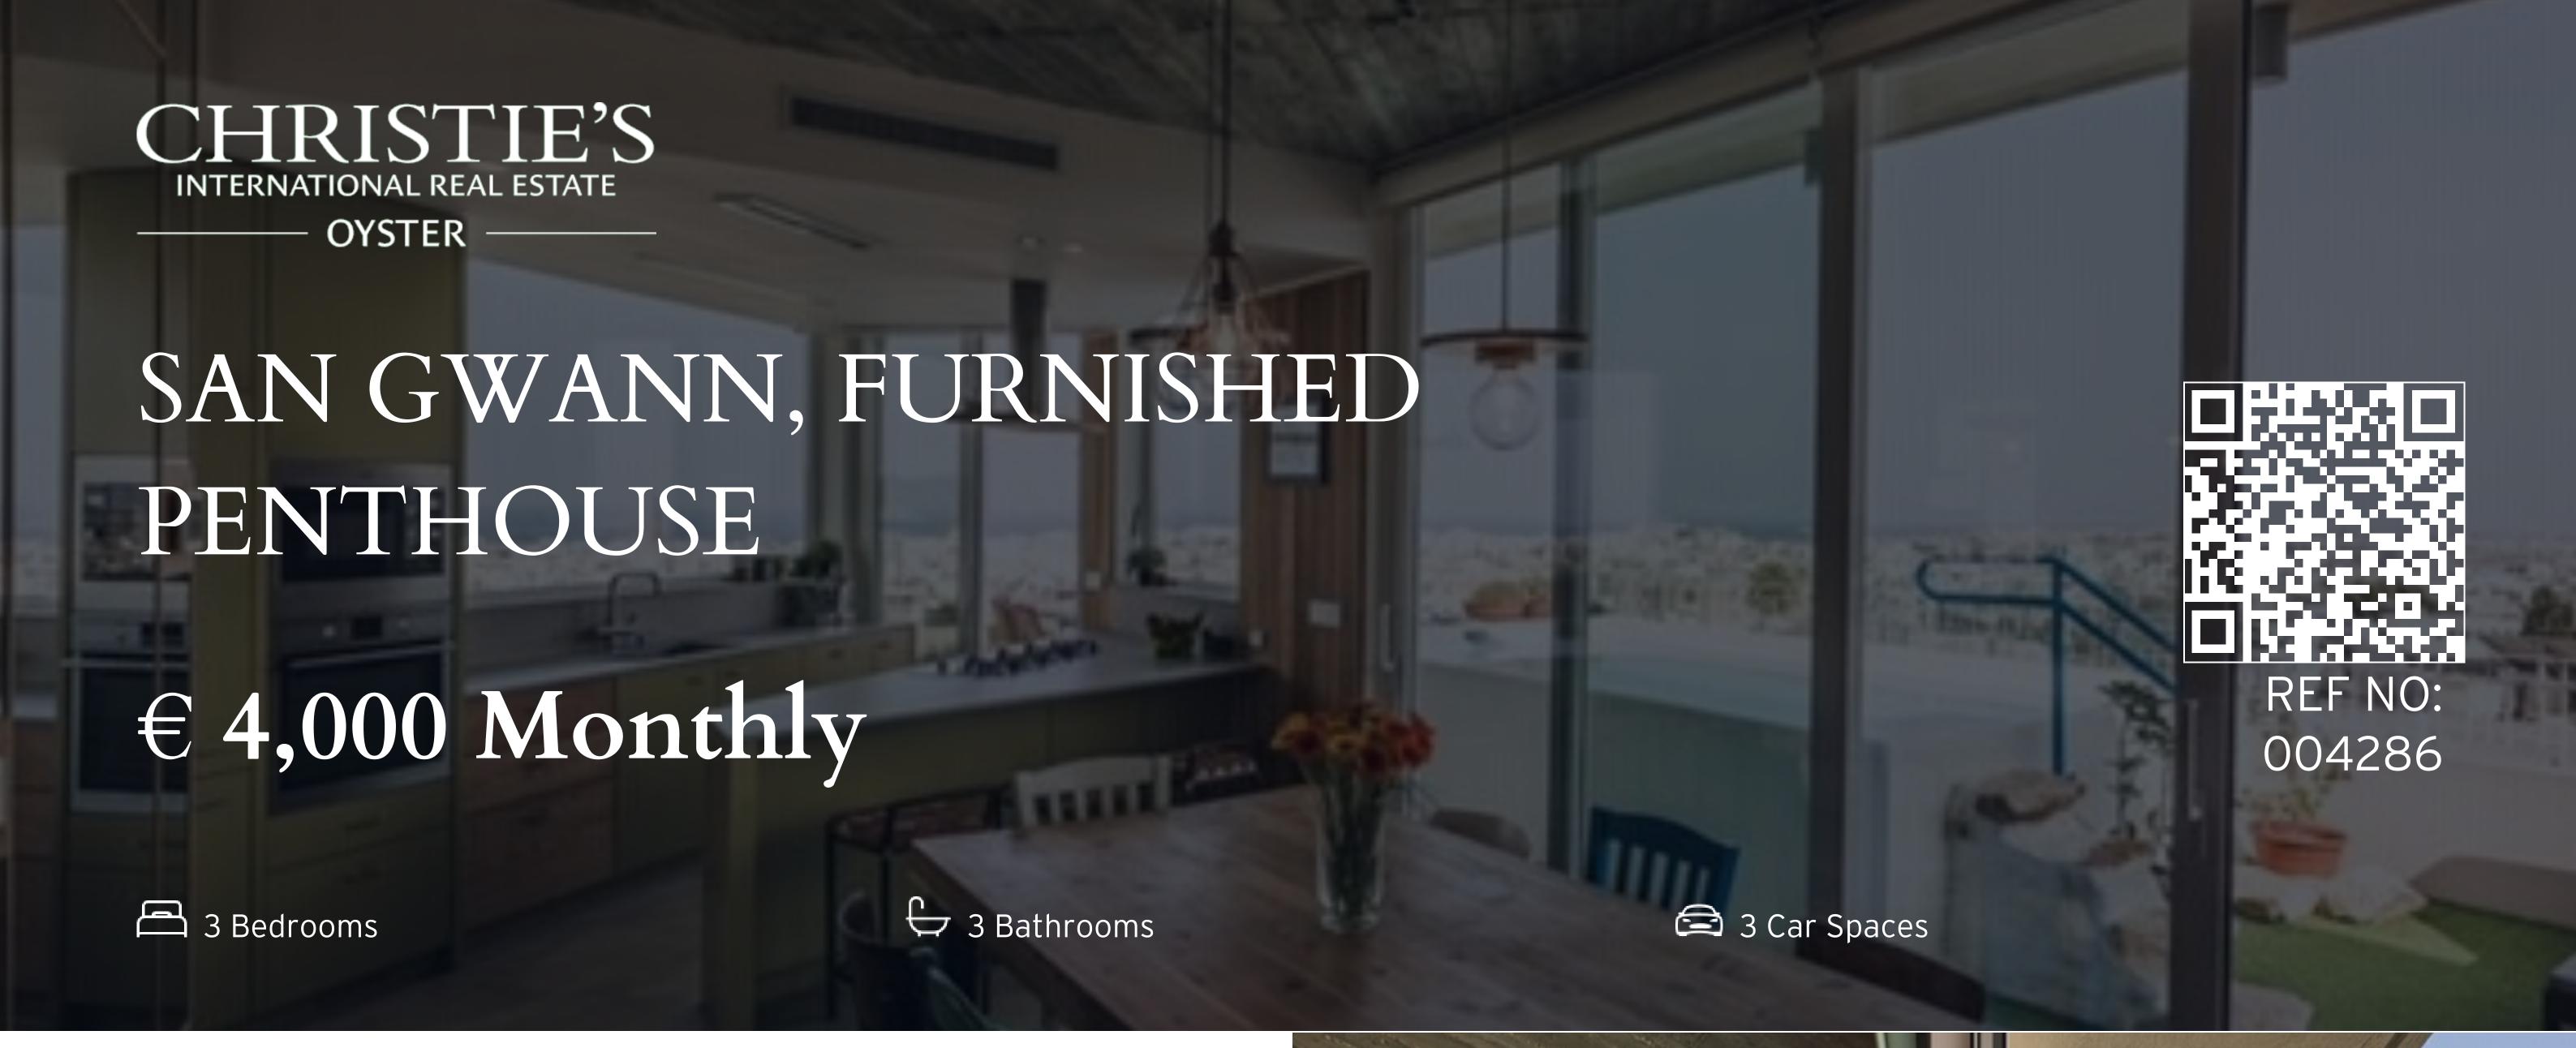

A highly designer finished and furnished PENTHOUSE situated in a quiet residential area enjoying spectacular and unique views of Valletta, Sliema and St.Julians. Accommodation layout comprises a spacious open plan living/dining area with a wood burning stove, fully equipped kitchen, 3 bedrooms, main and one of the spare bedrooms with en suite and a walk-in wardrobe from the master bedroom, main bathroom, utility room and laundry room. The penthouse enjoys 270 degrees views with large windows in every room with direct access to the most amazing terrace with decking and elevated swimming pool, wood burning pizza oven, barbecue and a sink. Complementing this property is a 3 car interconnecting underlying garage.