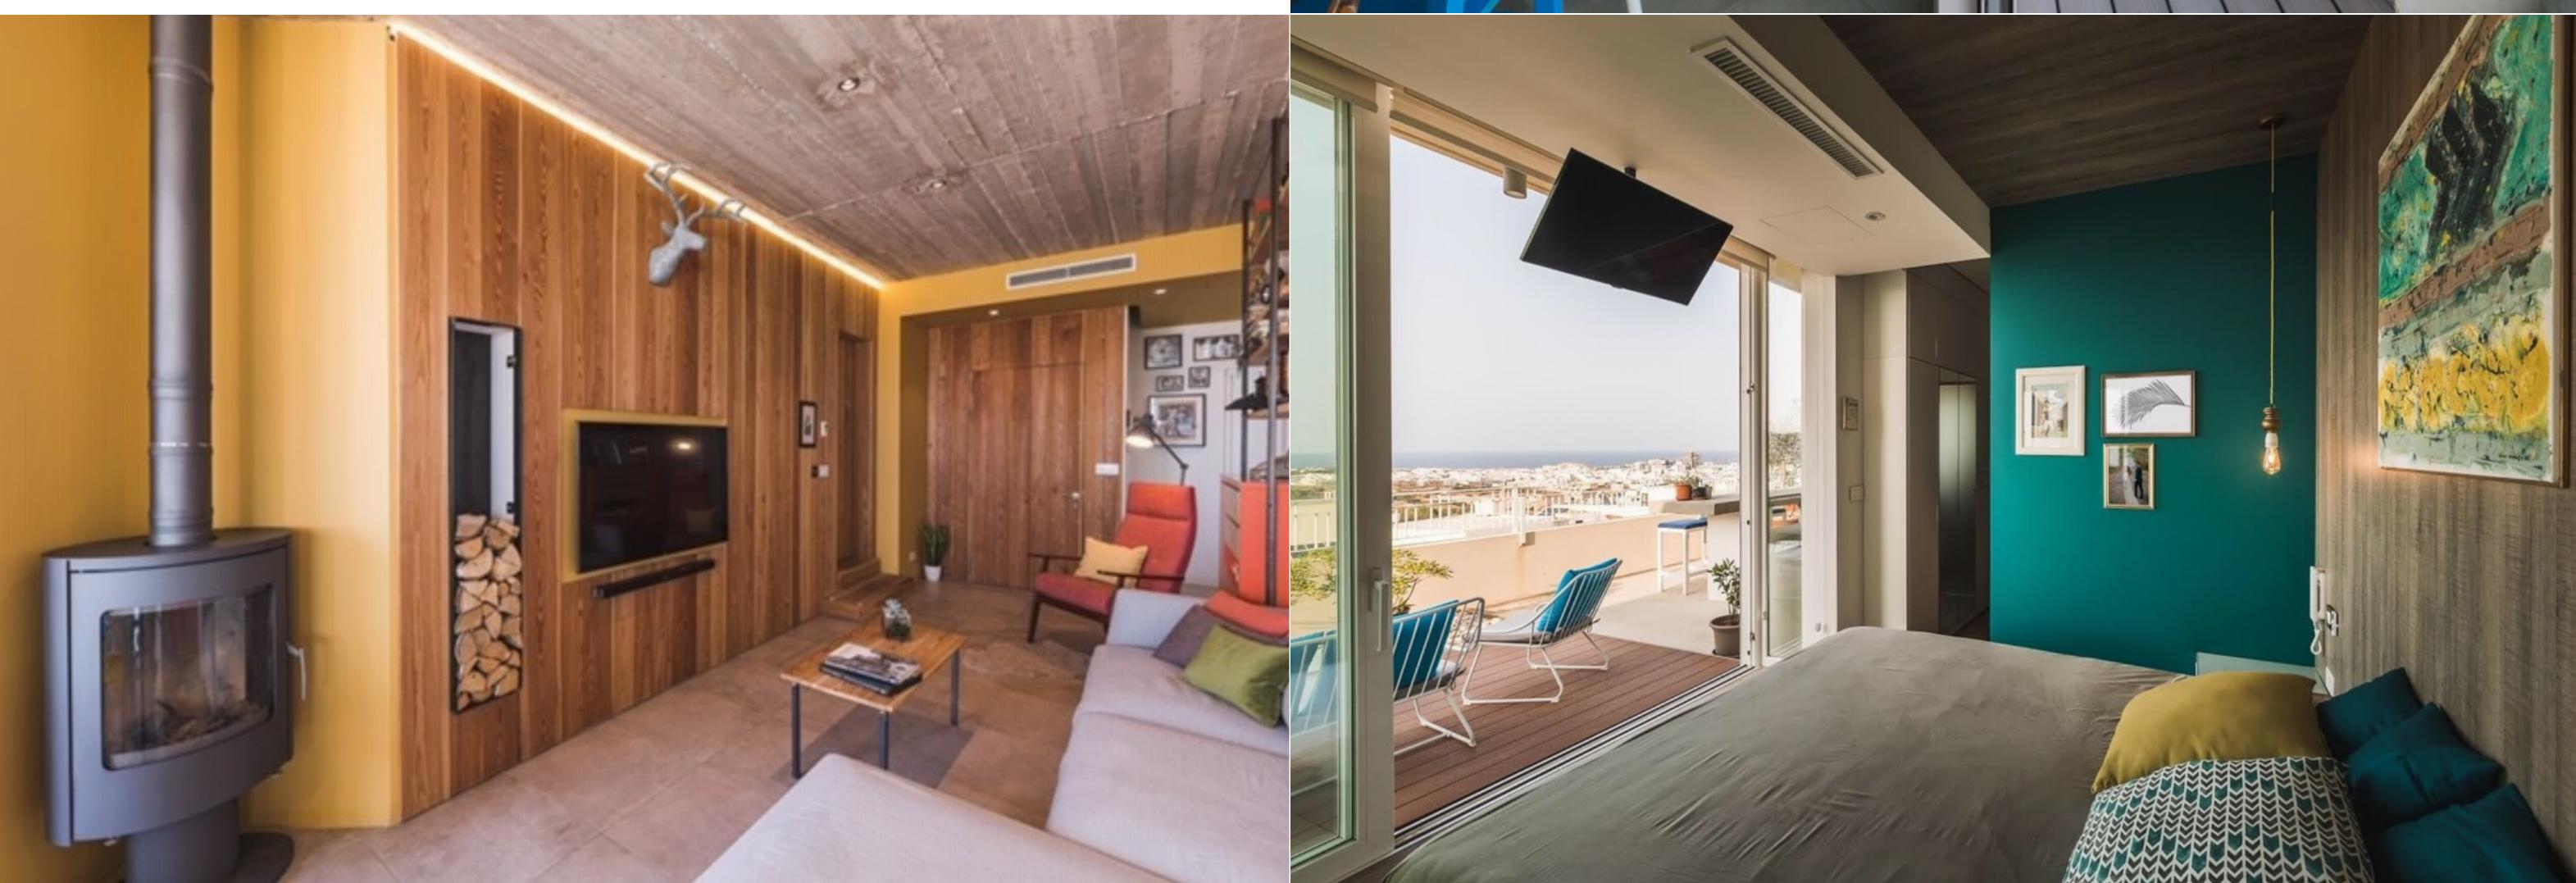

A highly designer finished and furnished PENTHOUSE situated in a quiet residential area enjoying spectacular and unique views of Valletta, Sliema and St.Julians. Accommodation layout comprises a spacious open plan living/dining area with a wood burning stove, fully equipped kitchen, 3 bedrooms, main and one of the spare bedrooms with en suite and a walk-in wardrobe from the master bedroom, main bathroom, utility room and laundry room. The penthouse enjoys 270 degrees views with large windows in every room with direct access to the most amazing terrace with decking and elevated swimming pool, wood burning pizza oven, barbecue and a sink. Complementing this property is a 3 car interconnecting underlying garage.