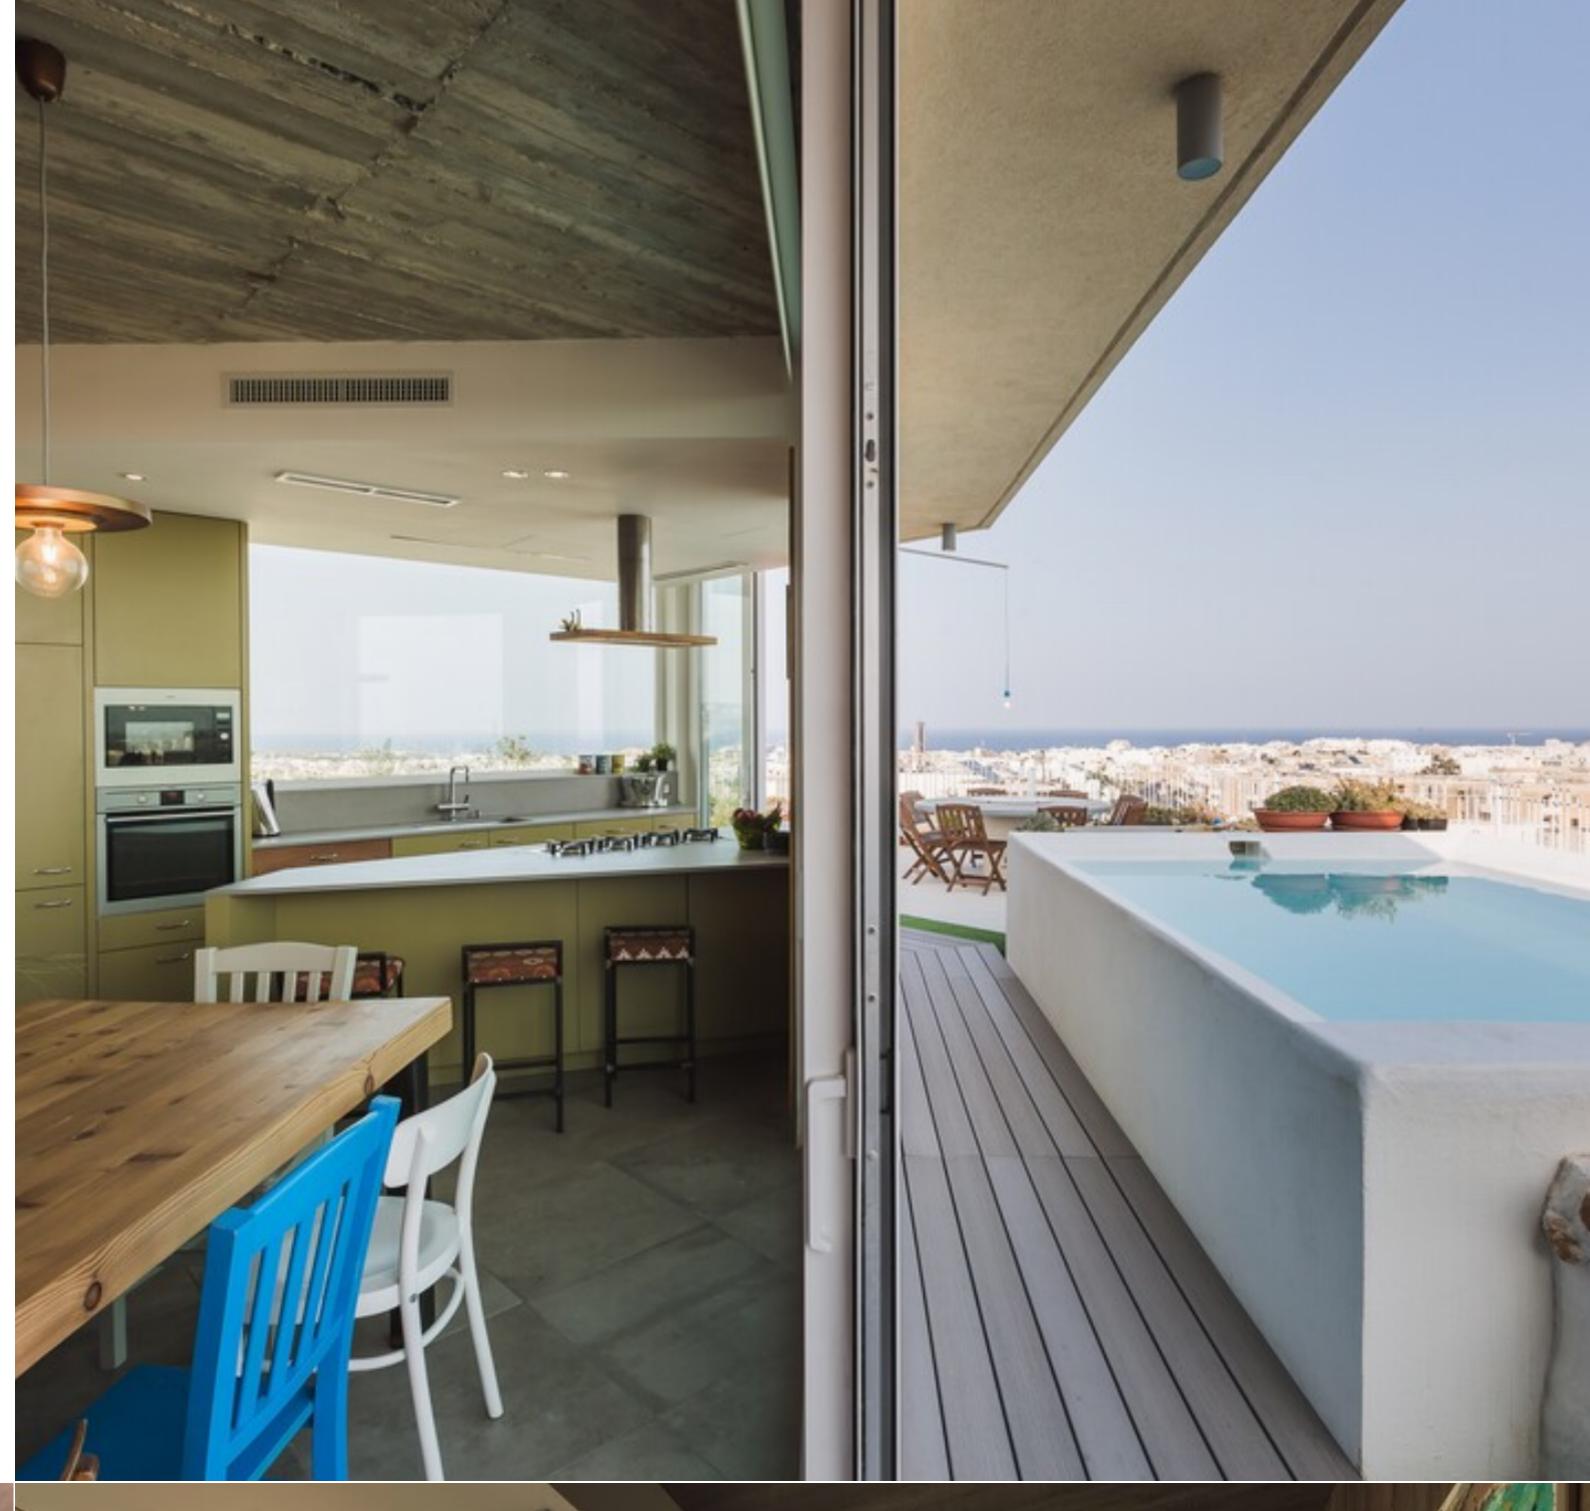

A highly designer finished and furnished PENTHOUSE situated in a quiet residential area enjoying spectacular and unique views of Valletta, Sliema and St.Julians. Accommodation layout comprises a spacious open plan living/dining area with a wood burning stove, fully equipped kitchen, 3 bedrooms, main and one of the spare bedrooms with en suite and a walk-in wardrobe from the master bedroom, main bathroom, utility room and laundry room. The penthouse enjoys 270 degrees views with large windows in every room with direct access to the most amazing terrace with decking and elevated swimming pool, wood burning pizza oven, barbecue and a sink. Complementing this property is a 3 car interconnecting underlying garage.