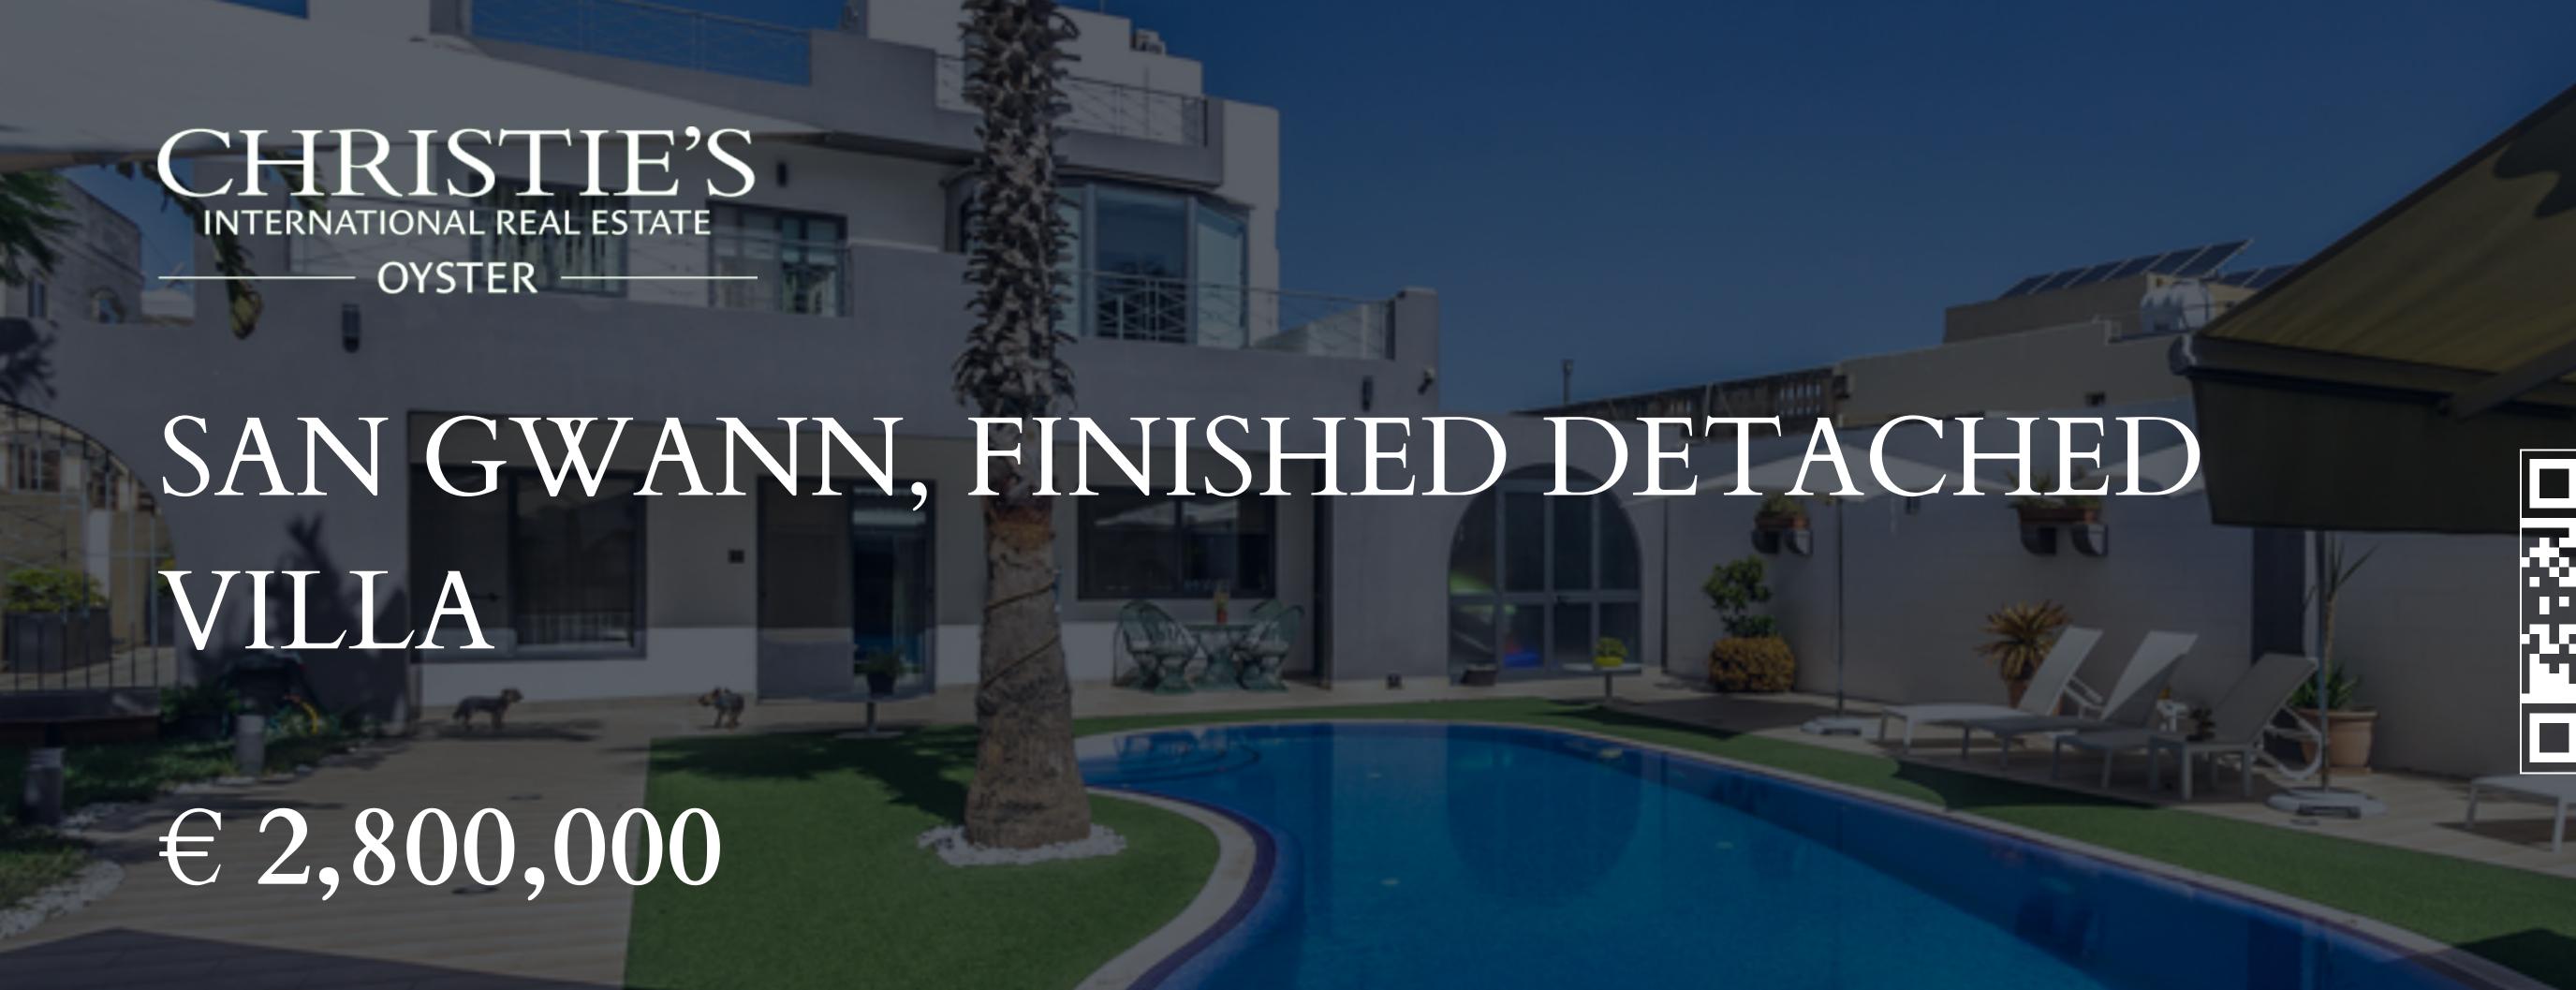

REF NO: 005889

5 Bedrooms

5 Bathrooms

12 Car Spaces

4 Area (sq mtrs): 900.00

A modern detached villa located in a much sought after residential area and within proximity of all amenities. This residence is built on a plot of over 900sqm, enjoying splendid country views and easy access to all four levels. The accommodation layout comprises a wide and welcoming entrance hall leading to a formal sitting and dining area ideal for entertainment, a living room, 2 office rooms, a guest cloakroom and an open plan kitchen, living and dining area overlooking the pool area allowing easy access to the pool, deck area an independent kitchen showers and mature garden. On ascending a wide staircase one finds a very spacious and naturally lit foyer with 2 bedrooms enjoying amazing country views and a bathroom. The main bedroom suite is complete with a walk-in closet, en-suite, good sized gym area and an extension to the back terrace enjoying the view of the garden and pool area. At the top level, one finds a fourth en suite bedroom complete with a study/living area and a surrounding roof terrace. Complementing this property is a long driveway suitable for parking 4 -5 cars, a tiled garage that can easily accommodate 12 cars, a cinema room, workshop and storage. An independent flat let with a games room and another bathroom is also on this level.