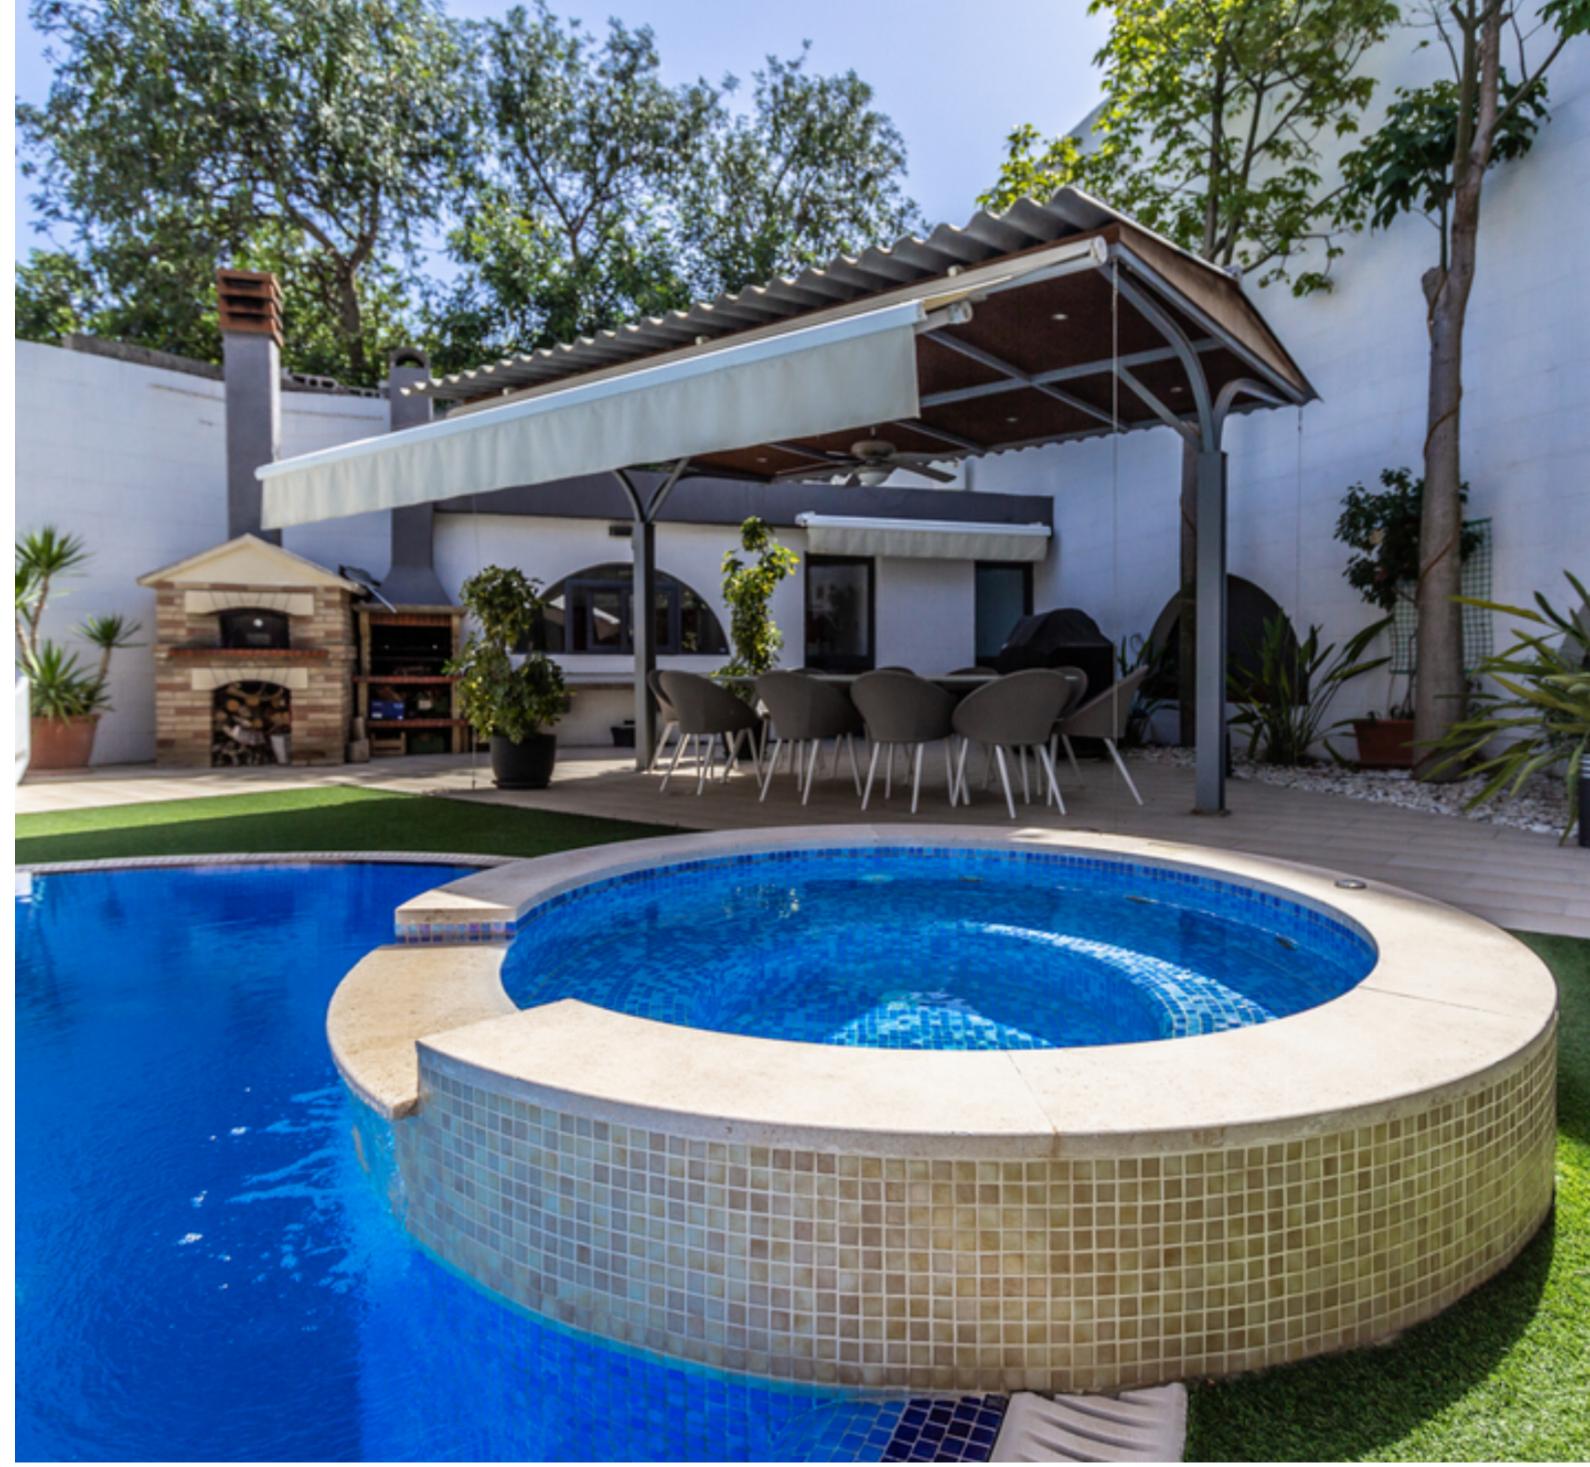

REF NO: 005889

5 Bedrooms

5 Bathrooms

12 Car Spaces

4 Area (sq mtrs): 900.00

A modern detached villa located in a much sought after residential area and within proximity of all amenities. This residence is built on a plot of over 900sqm, enjoying splendid country views and easy access to all four levels. The accommodation layout comprises a wide and welcoming entrance hall leading to a formal sitting and dining area ideal for entertainment, a living room, 2 office rooms, a guest cloakroom and an open plan kitchen, living and dining area overlooking the pool area allowing easy access to the pool, deck area an independent kitchen showers and mature garden. On ascending a wide staircase one finds a very spacious and naturally lit foyer with 2 bedrooms enjoying amazing country views and a bathroom. The main bedroom suite is complete with a walk-in closet, en-suite, good sized gym area and an extension to the back terrace enjoying the view of the garden and pool area. At the top level, one finds a fourth en suite bedroom complete with a study/living area and a surrounding roof terrace. Complementing this property is a long driveway suitable for parking 4 -5 cars, a tiled garage that can easily accommodate 12 cars, a cinema room, workshop and storage. An independent flat let with a games room and another bathroom is also on this level.