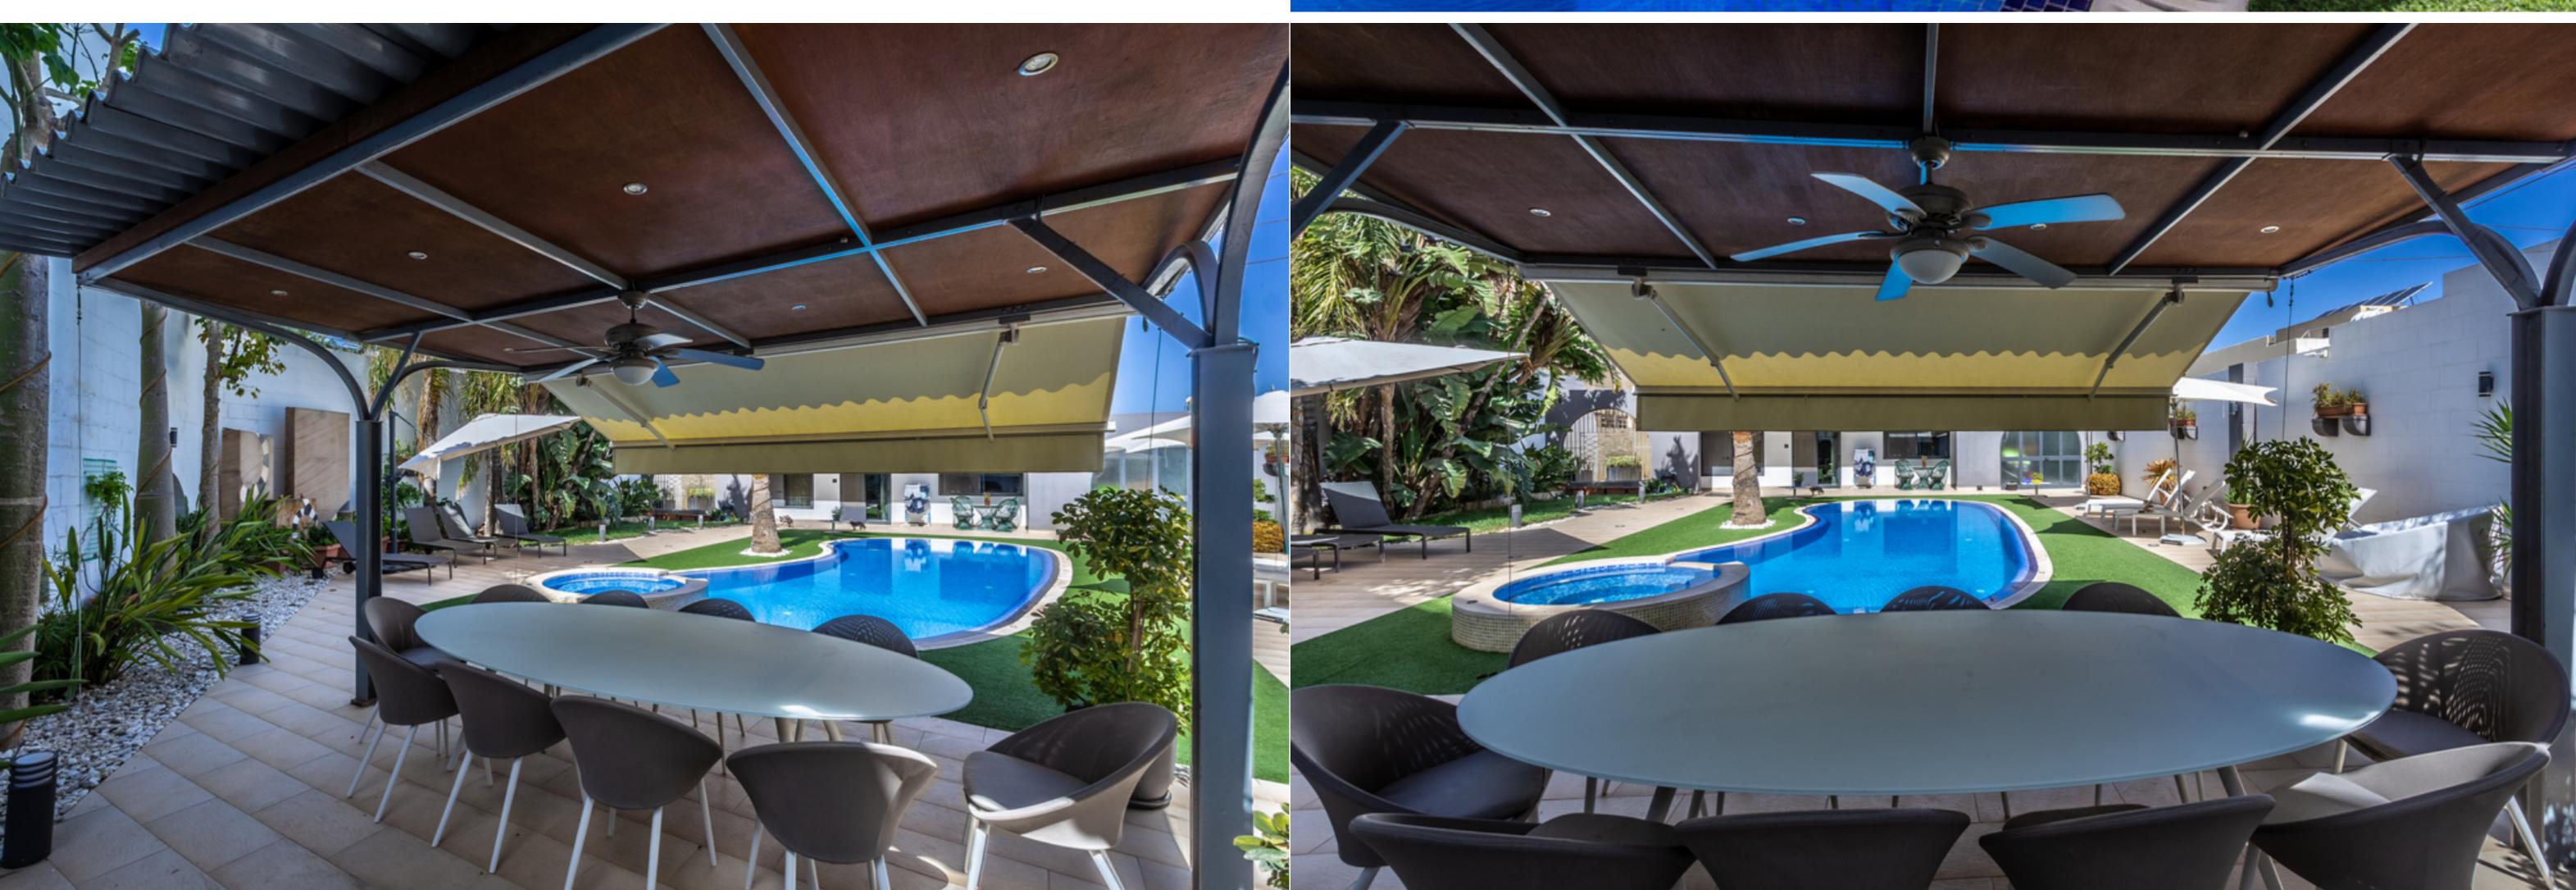

REF NO: 005889

5 Bedrooms

5 Bathrooms

12 Car Spaces

4 Area (sq mtrs): 900.00

A modern detached villa located in a much sought after residential area and within proximity of all amenities. This residence is built on a plot of over 900sqm, enjoying splendid country views and easy access to all four levels. The accommodation layout comprises a wide and welcoming entrance hall leading to a formal sitting and dining area ideal for entertainment, a living room, 2 office rooms, a guest cloakroom and an open plan kitchen, living and dining area overlooking the pool area allowing easy access to the pool, deck area an independent kitchen showers and mature garden. On ascending a wide staircase one finds a very spacious and naturally lit foyer with 2 bedrooms enjoying amazing country views and a bathroom. The main bedroom suite is complete with a walk-in closet, en-suite, good sized gym area and an extension to the back terrace enjoying the view of the garden and pool area. At the top level, one finds a fourth en suite bedroom complete with a study/living area and a surrounding roof terrace. Complementing this property is a long driveway suitable for parking 4 -5 cars, a tiled garage that can easily accommodate 12 cars, a cinema room, workshop and storage. An independent flat let with a games room and another bathroom is also on this level.