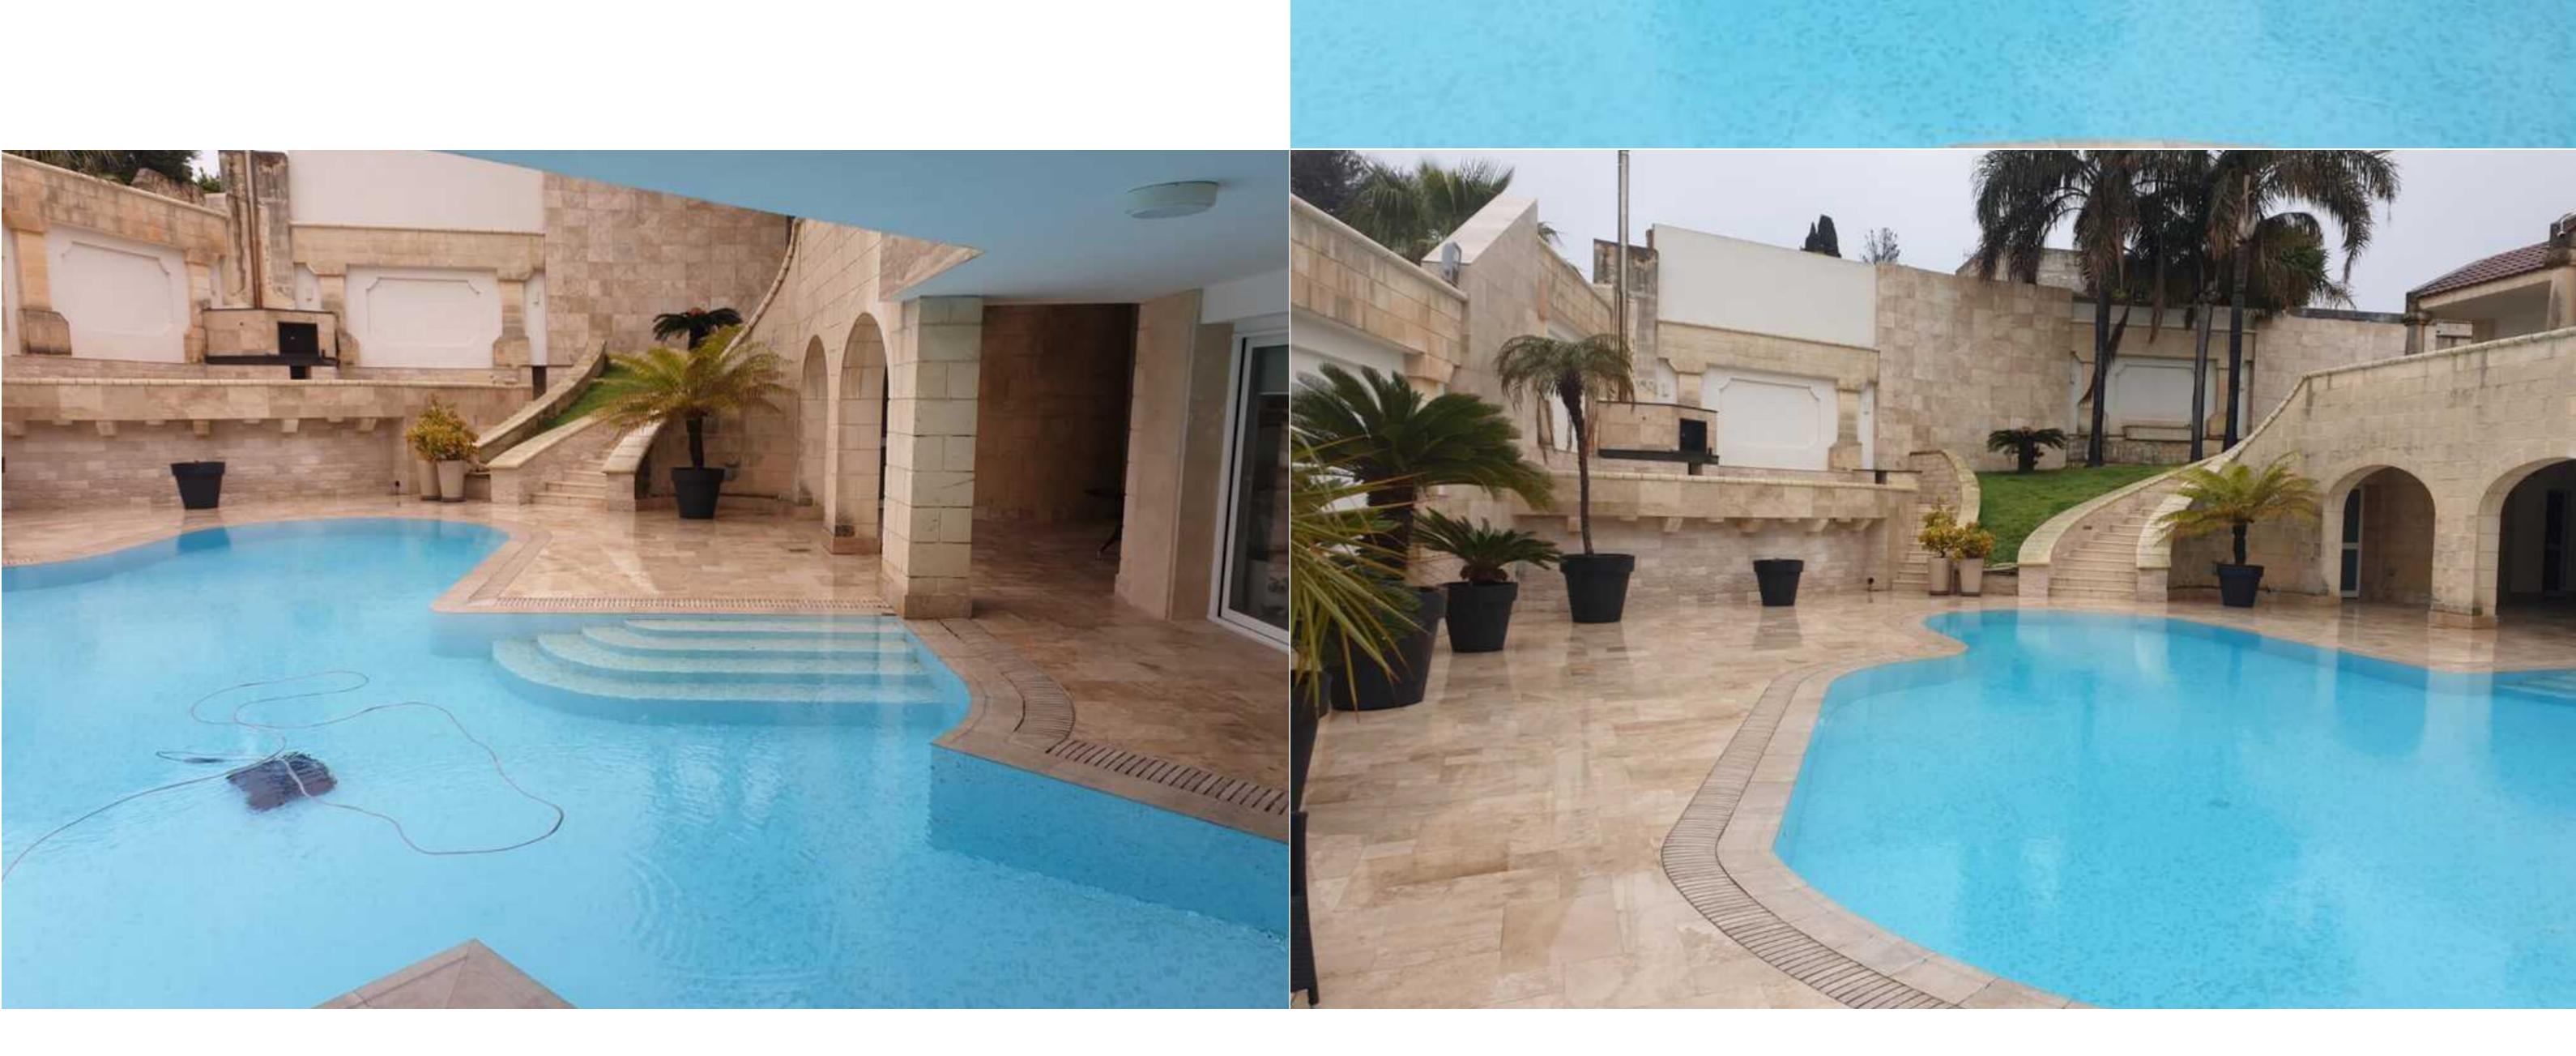

## SAN PAWL TAT-TARGA, FINISHED DETACHED BUNGALOW

## € 3,500,000

😂 2 Car Spaces

다 Area (sq mtrs): 1940.00

A detached BUNGALOW situated in this privileged and elite residential area set on a plot of 1940 sq.m. This property enjoys a surrounding mature garden, large swimming pool with a spacious deck area ideal for entertaining. Accommodation comprises an entrance hall, spacious open plan sitting/dining, family room leading to a front terrace overlooking the pool, fitted kitchen/breakfast, 4 double bedrooms will with terraces (main with ensuite bathroom and walk-in wardrobe), bathroom, guest toilet, laundry room and a large basement with its own entrance, 2 car garage and ample storage.