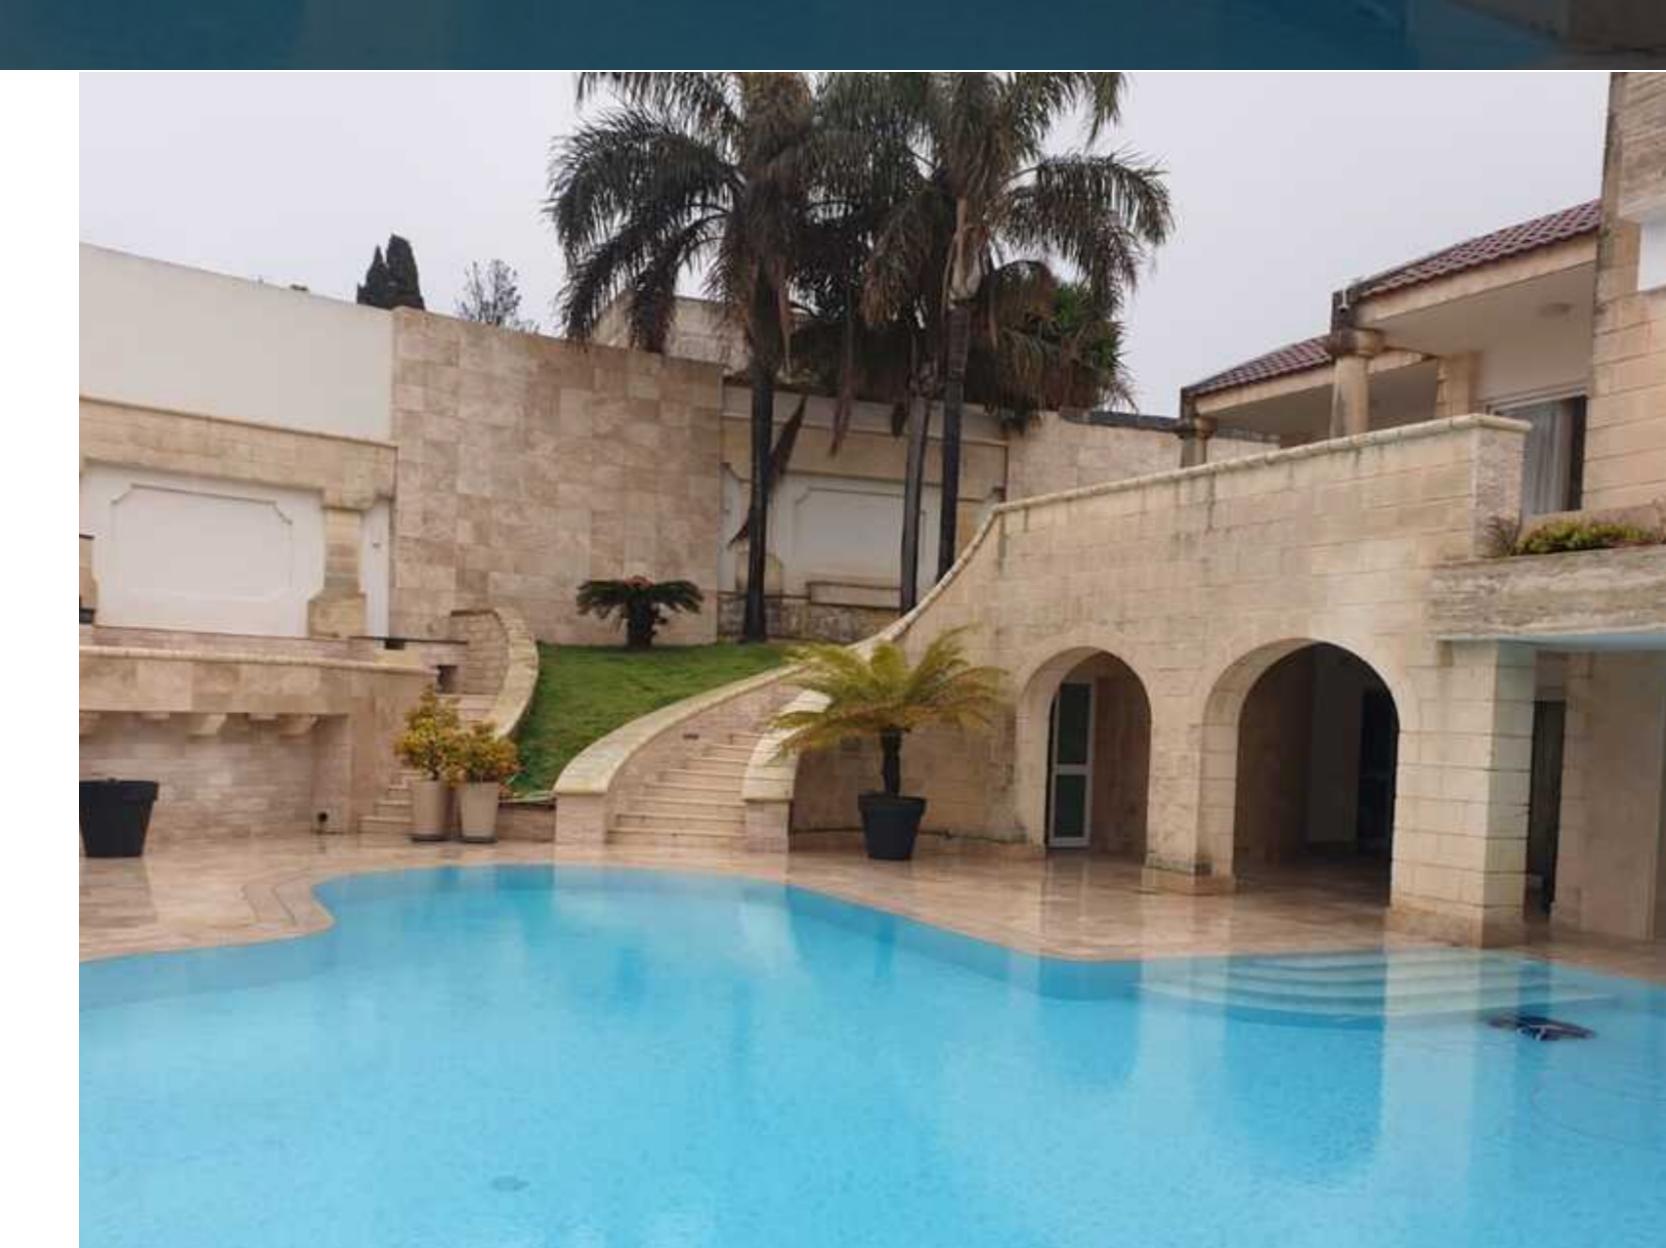

## SAN PAWL TAT-TARGA, FINISHED DETACHED BUNGALOW

## € 3,500,000

😂 2 Car Spaces

다 Area (sq mtrs): 1940.00

A detached BUNGALOW situated in this privileged and elite residential area set on a plot of 1940 sq.m. This property enjoys a surrounding mature garden, large swimming pool with a spacious deck area ideal for entertaining. Accommodation comprises an entrance hall, spacious open plan sitting/dining, family room leading to a front terrace overlooking the pool, fitted kitchen/breakfast, 4 double bedrooms will with terraces (main with ensuite bathroom and walk-in wardrobe), bathroom, guest toilet, laundry room and a large basement with its own entrance, 2 car garage and ample storage.