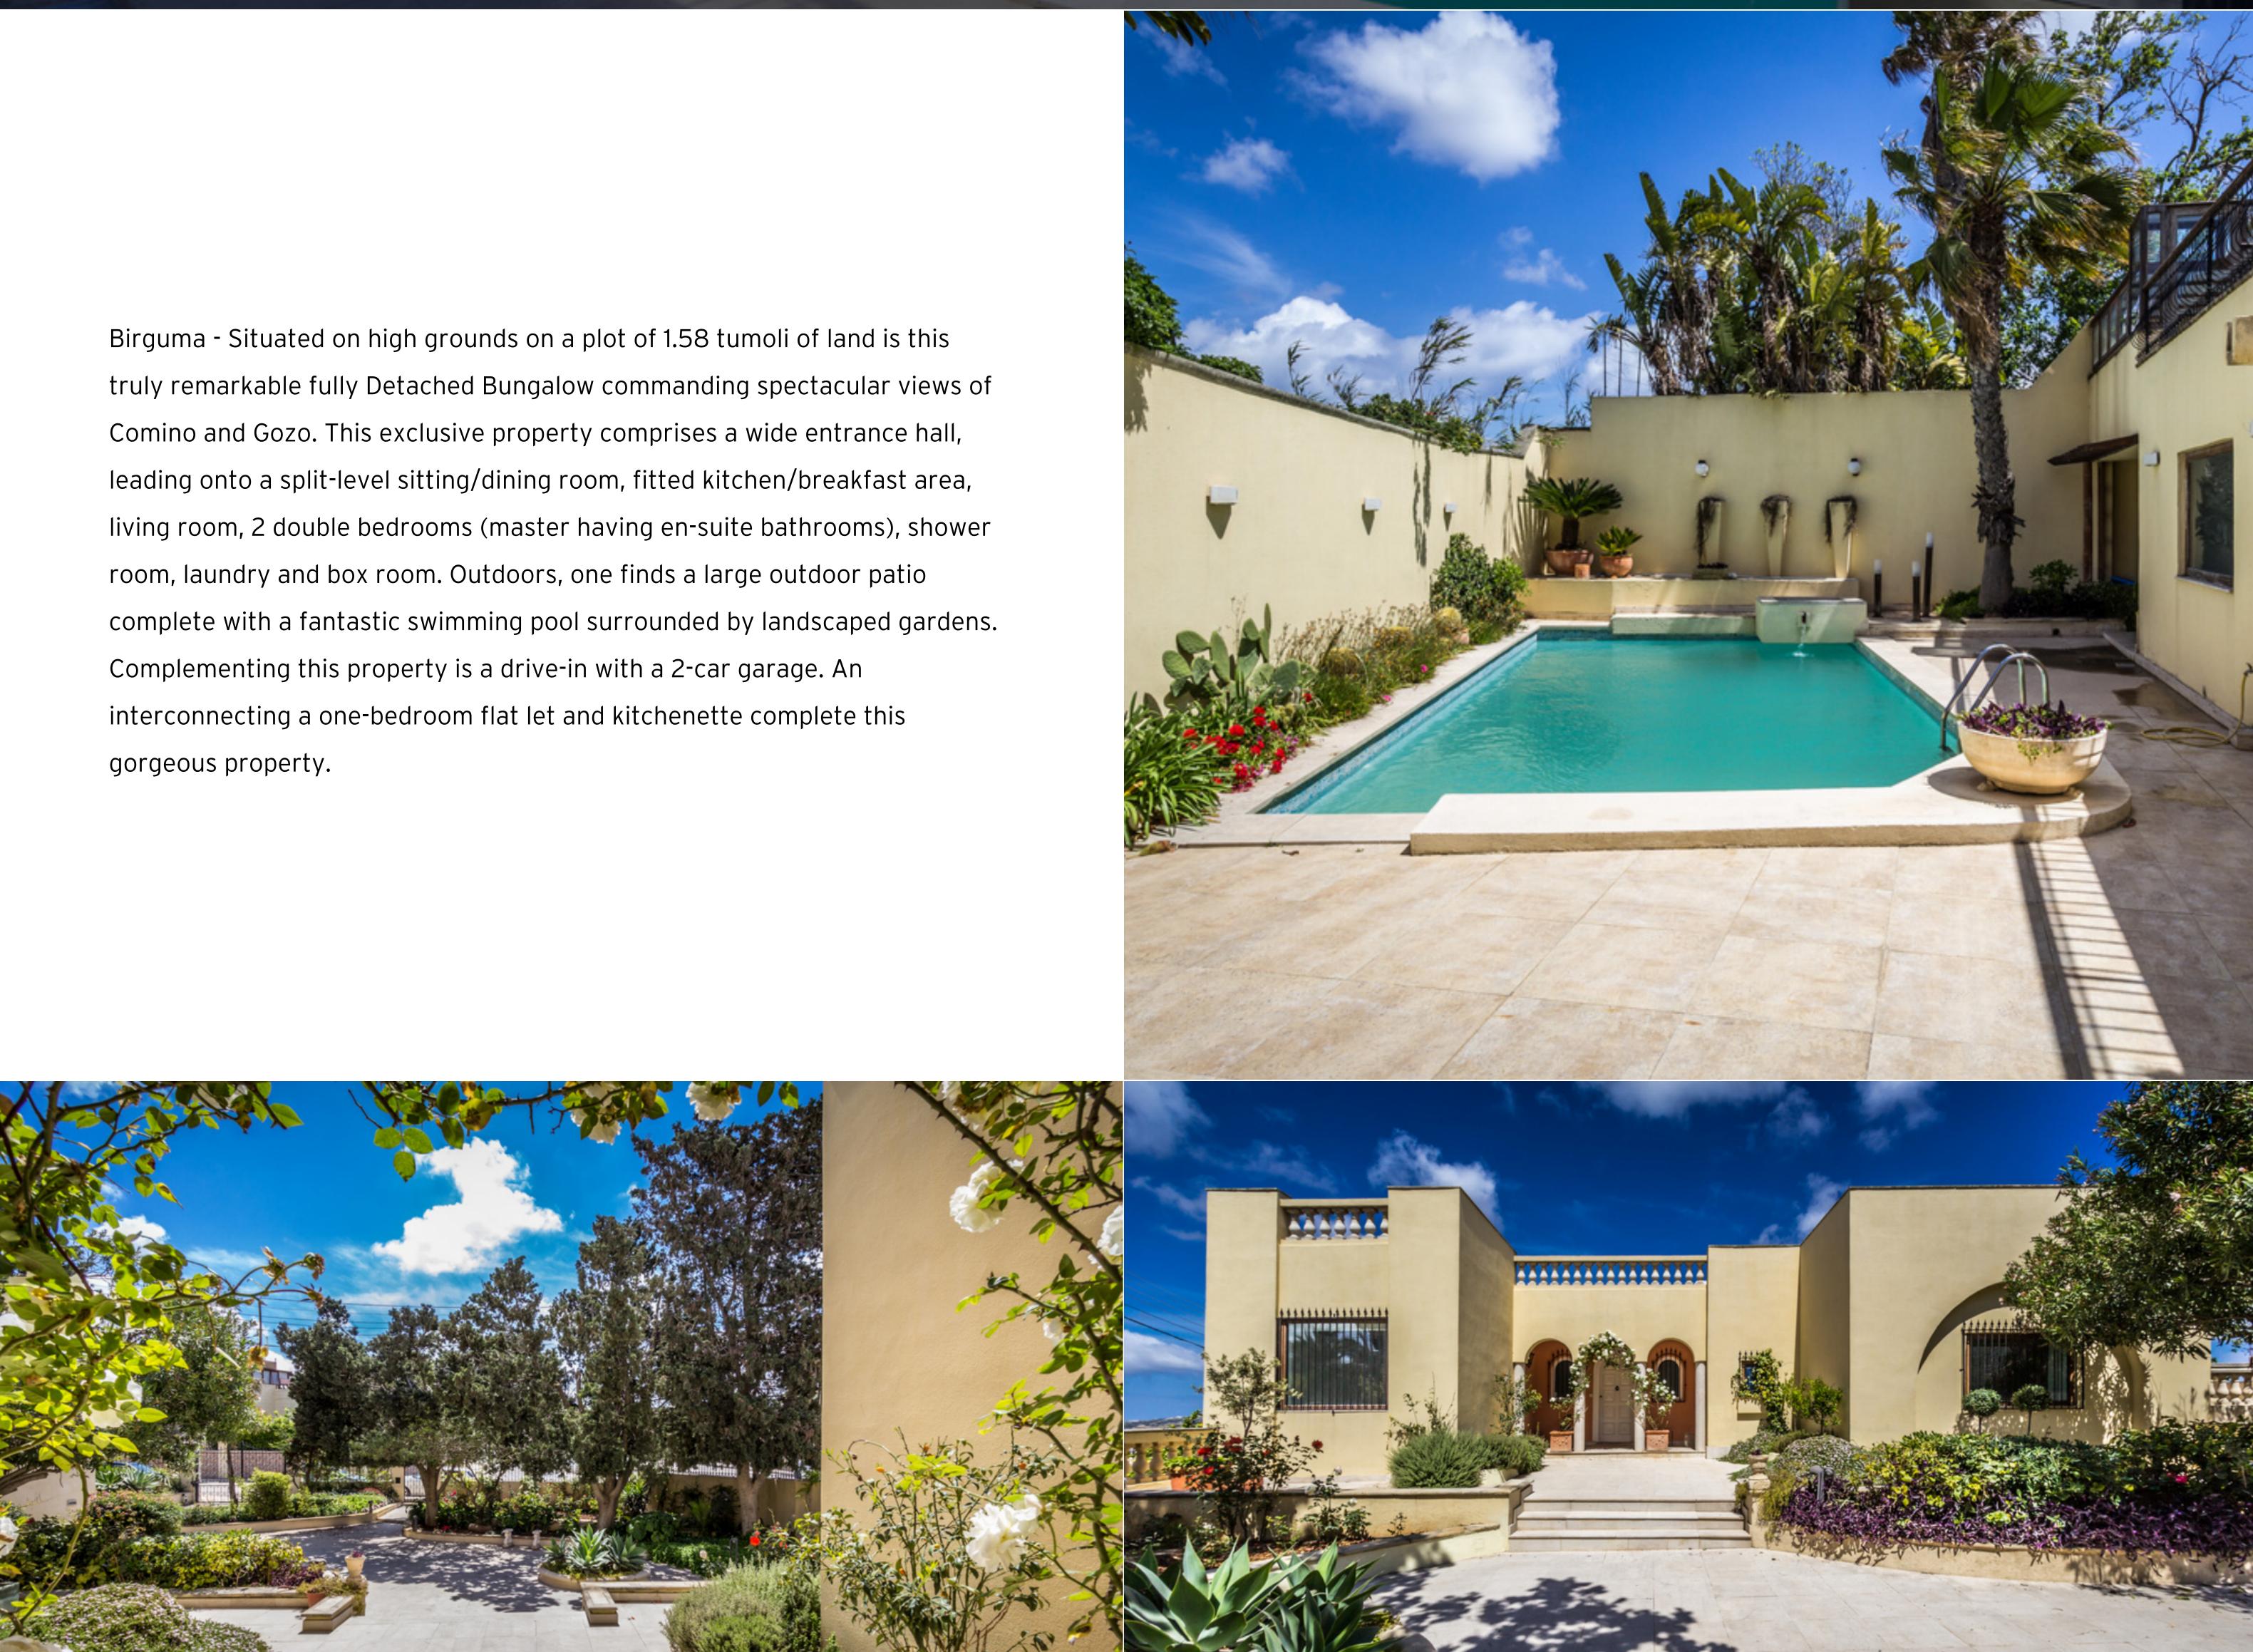

## € 2,380,000

Birguma - Situated on high grounds on a plot of 1.58 tumoli of land is this truly remarkable fully Detached Bungalow commanding spectacular views of Comino and Gozo. This exclusive property comprises a wide entrance hall, leading onto a split-level sitting/dining room, fitted kitchen/breakfast area, living room, 2 double bedrooms (master having en-suite bathrooms), shower complete with a fantastic swimming pool surrounded by landscaped gardens. Complementing this property is a drive-in with a 2-car garage. An interconnecting a one-bedroom flat let and kitchenette complete this