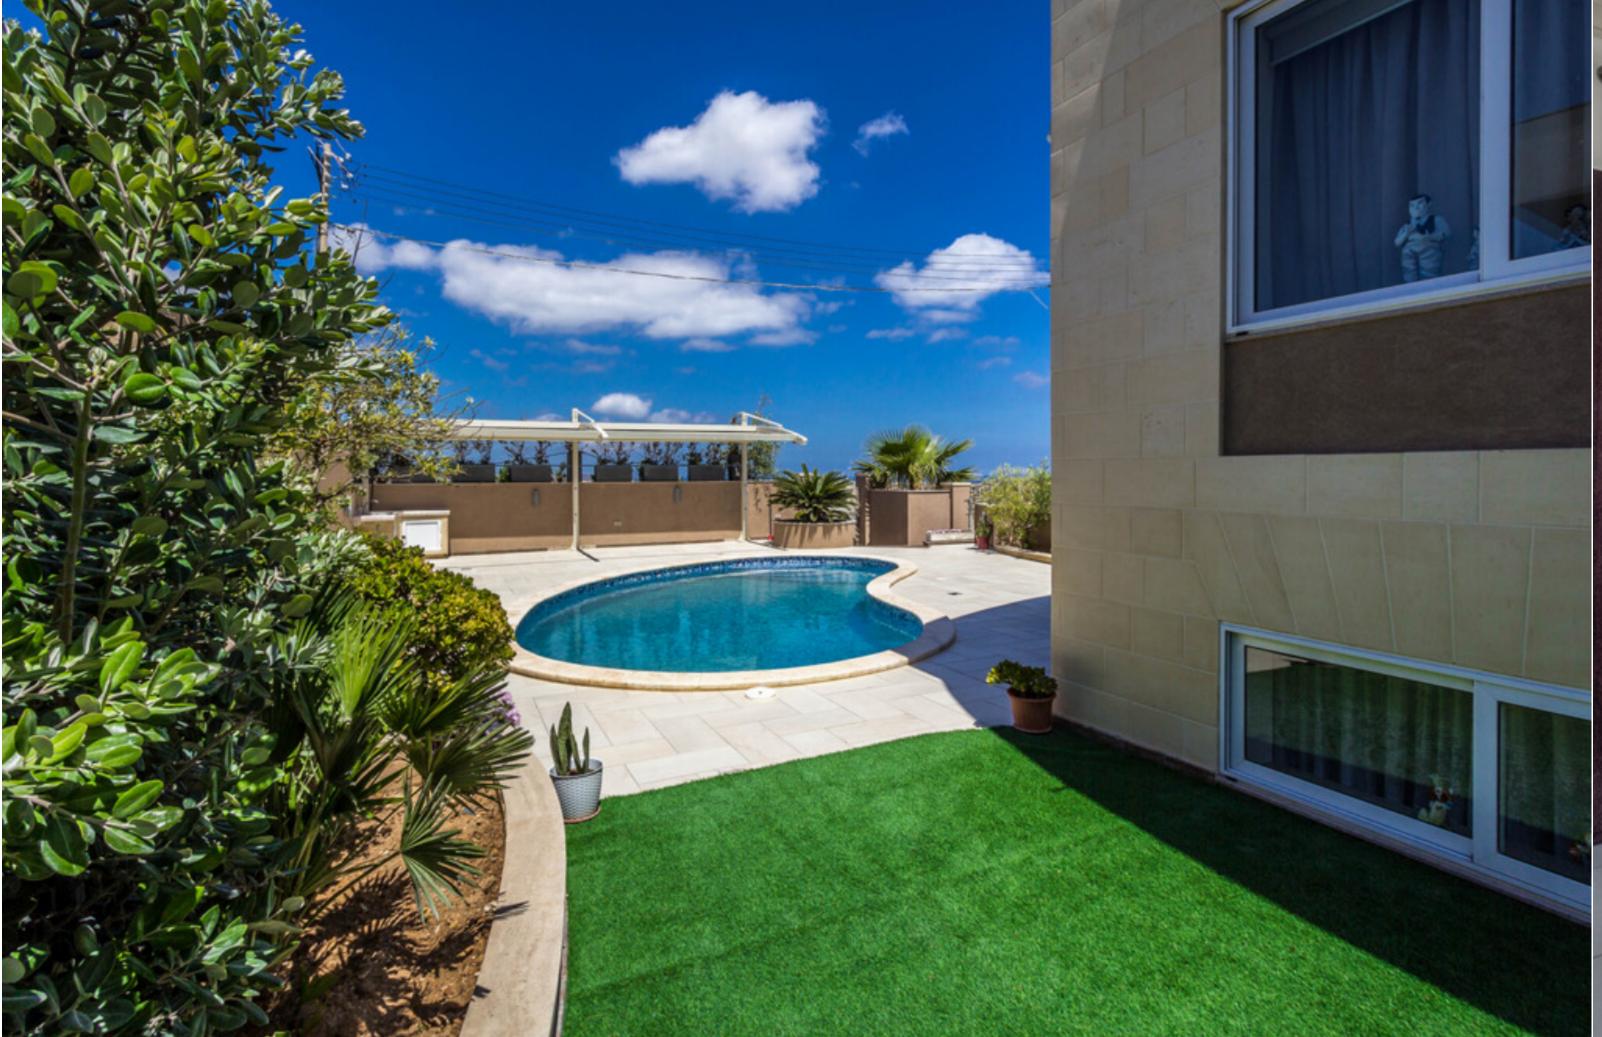

## SAN PAWL TAT-TARGA, FINISHED SEMI-DETACHED BUNGALOW

€ 1,855,000

REF NO: 002722

3 Bedrooms

3 Bathrooms

**4** Car Spaces

Area (sq mtrs): 500.00

An elevated luxuriously finished semi-detached BUNGALOW set on the outskirts of San Pawl tat-Targa, overlooking a green area. Property is built on a plot measuring 500sqm and enjoys distant sea & country views stretching all the way to Gozo. Accommodation layout comprises a bright welcoming entrance hall, a large open plan sitting and formal dining area, and a separate fitted kitchen and breakfast room that both overlook the beautiful views, private swimming pool and entertainment area, 3 bedrooms (2 with en-suite facilities), a main bathroom, a well-proportioned & maintained back yard, a front patio, a large car port leading to a 6 car semi basement garage. Underlying this property is a private, self-contained guest flat let which includes another bedroom/living area, kitchenette and a bathroom. This property is being sold fully furnished and complete with PV panels, solar water heater, AC's, CCTV and much more. A home for the more discerning. FREEHOLD.