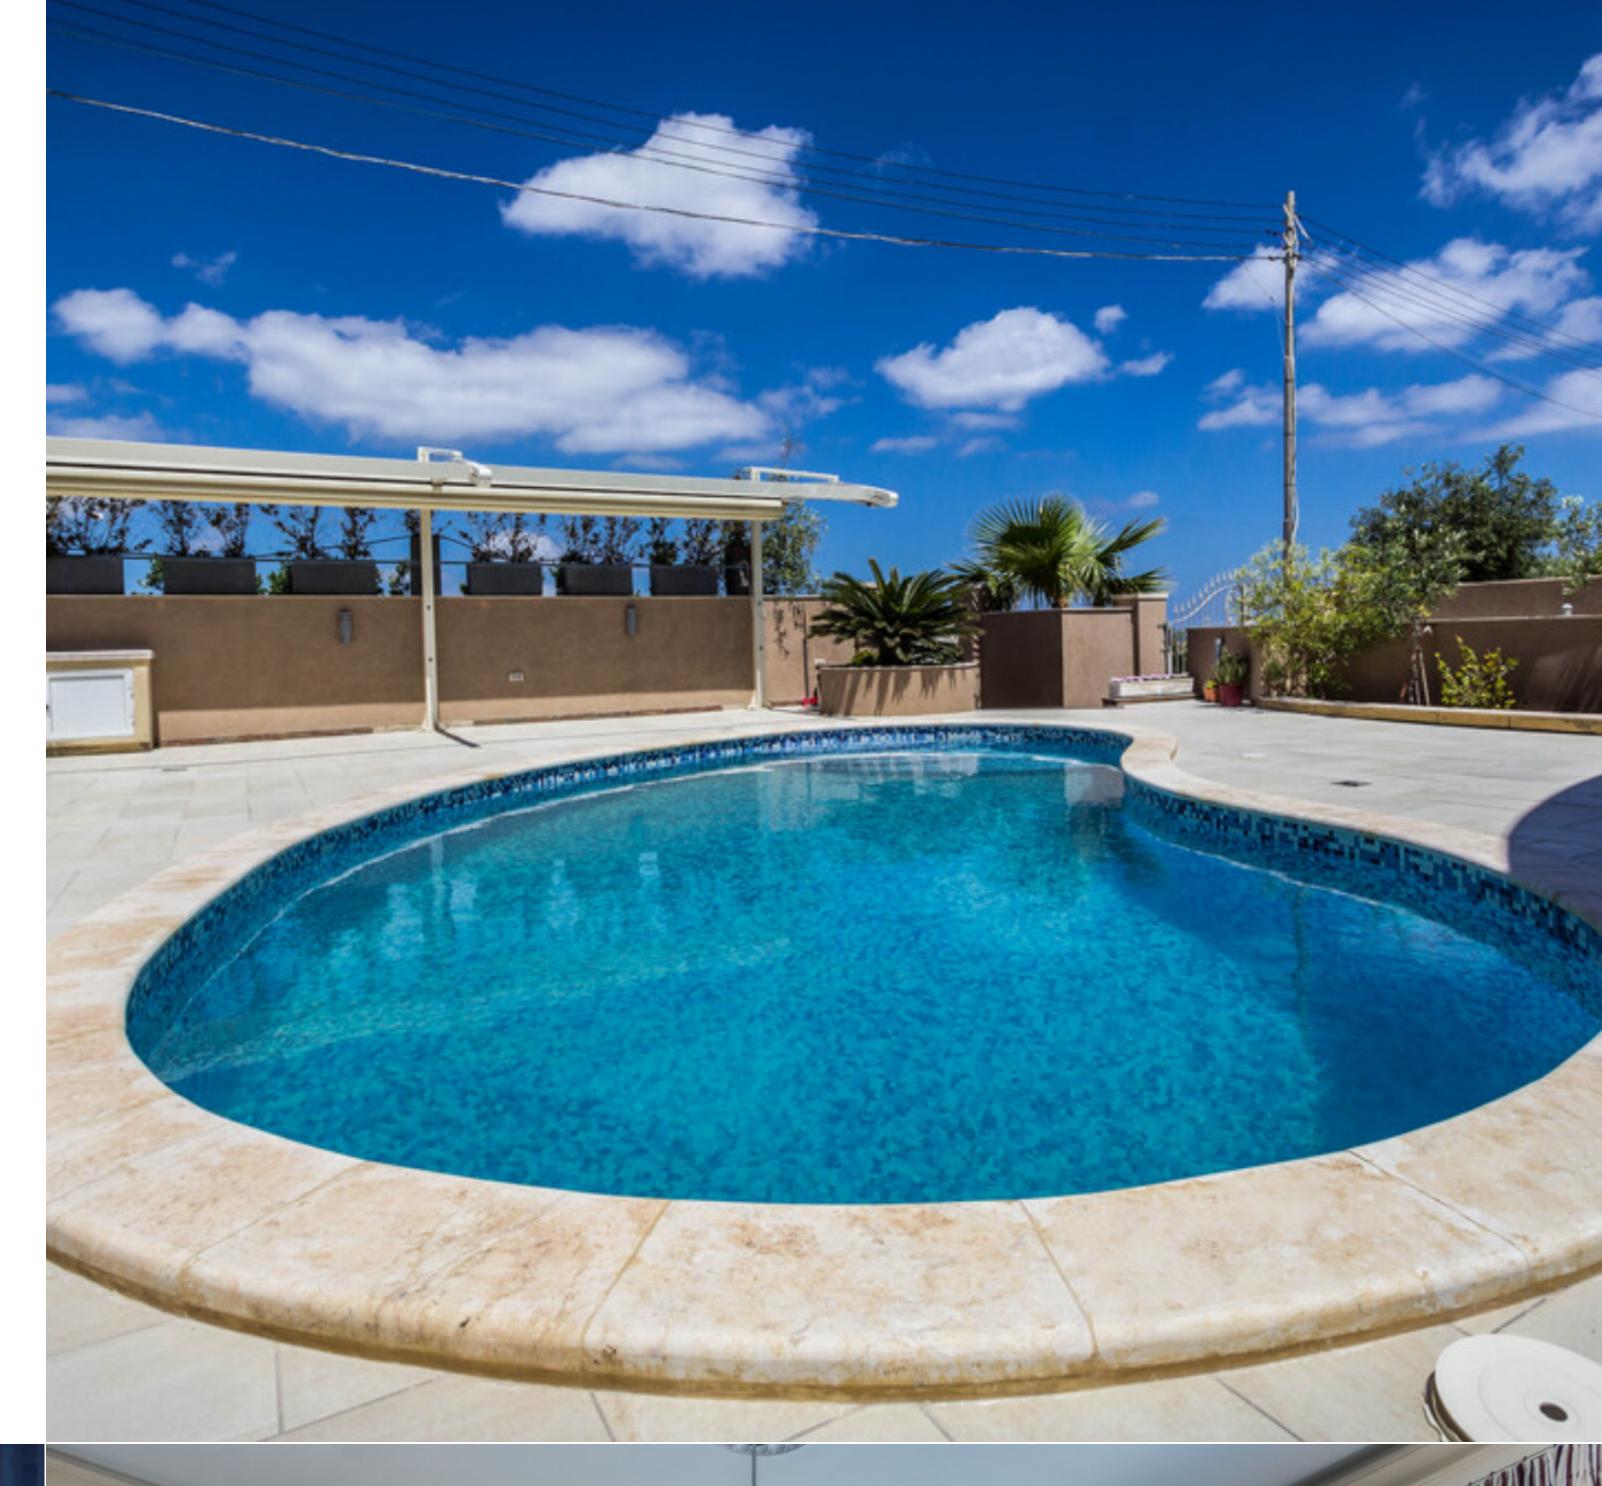

## SAN PAWL TAT-TARGA, FINISHED SEMI-DETACHED BUNGALOW

€ 1,855,000

REF NO: 002722

3 Bedrooms

3 Bathrooms

**4** Car Spaces

Area (sq mtrs): 500.00

An elevated luxuriously finished semi-detached BUNGALOW set on the outskirts of San Pawl tat-Targa, overlooking a green area. Property is built on a plot measuring 500sqm and enjoys distant sea & country views stretching all the way to Gozo. Accommodation layout comprises a bright welcoming entrance hall, a large open plan sitting and formal dining area, and a separate fitted kitchen and breakfast room that both overlook the beautiful views, private swimming pool and entertainment area, 3 bedrooms (2 with en-suite facilities), a main bathroom, a well-proportioned & maintained back yard, a front patio, a large car port leading to a 6 car semi basement garage. Underlying this property is a private, self-contained guest flat let which includes another bedroom/living area, kitchenette and a bathroom. This property is being sold fully furnished and complete with PV panels, solar water heater, AC's, CCTV and much more. A home for the more discerning. FREEHOLD.