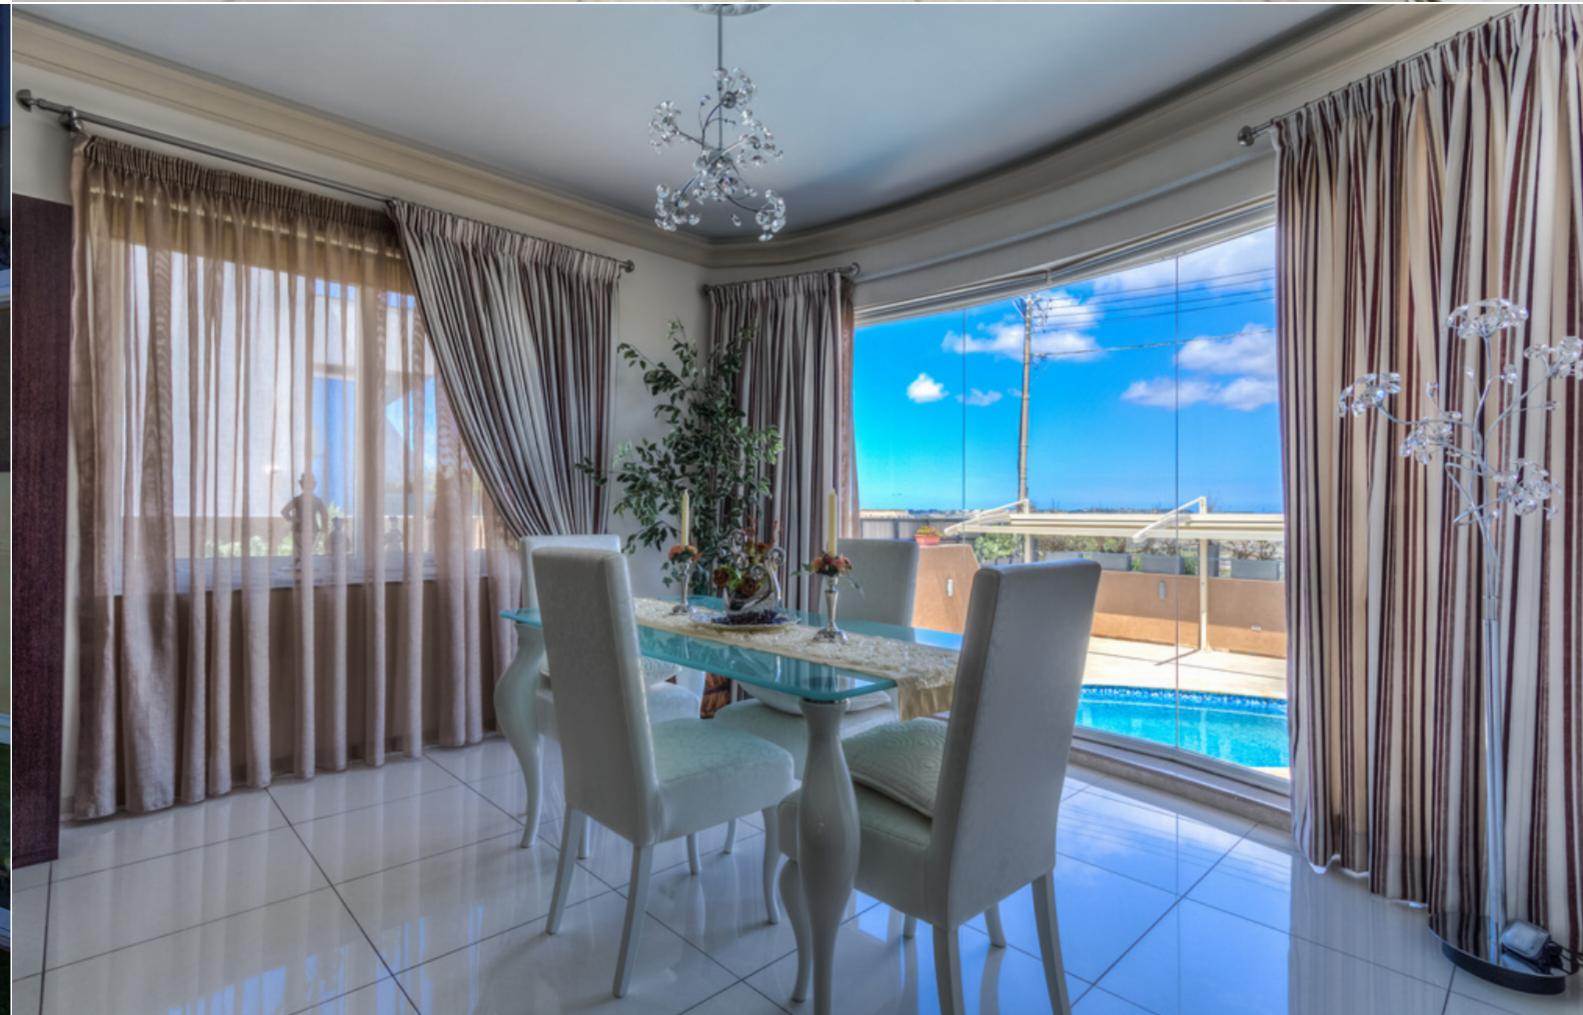

## SAN PAWL TAT-TARGA, FINISHED SEMI-DETACHED BUNGALOW

€ 1,855,000

REF NO: 002722

3 Bedrooms

3 Bathrooms

**4** Car Spaces

Area (sq mtrs): 500.00

An elevated luxuriously finished semi-detached BUNGALOW set on the outskirts of San Pawl tat-Targa, overlooking a green area. Property is built on a plot measuring 500sqm and enjoys distant sea & country views stretching all the way to Gozo. Accommodation layout comprises a bright welcoming entrance hall, a large open plan sitting and formal dining area, and a separate fitted kitchen and breakfast room that both overlook the beautiful views, private swimming pool and entertainment area, 3 bedrooms (2 with en-suite facilities), a main bathroom, a well-proportioned & maintained back yard, a front patio, a large car port leading to a 6 car semi basement garage. Underlying this property is a private, self-contained guest flat let which includes another bedroom/living area, kitchenette and a bathroom. This property is being sold fully furnished and complete with PV panels, solar water heater, AC's, CCTV and much more. A home for the more discerning. FREEHOLD.