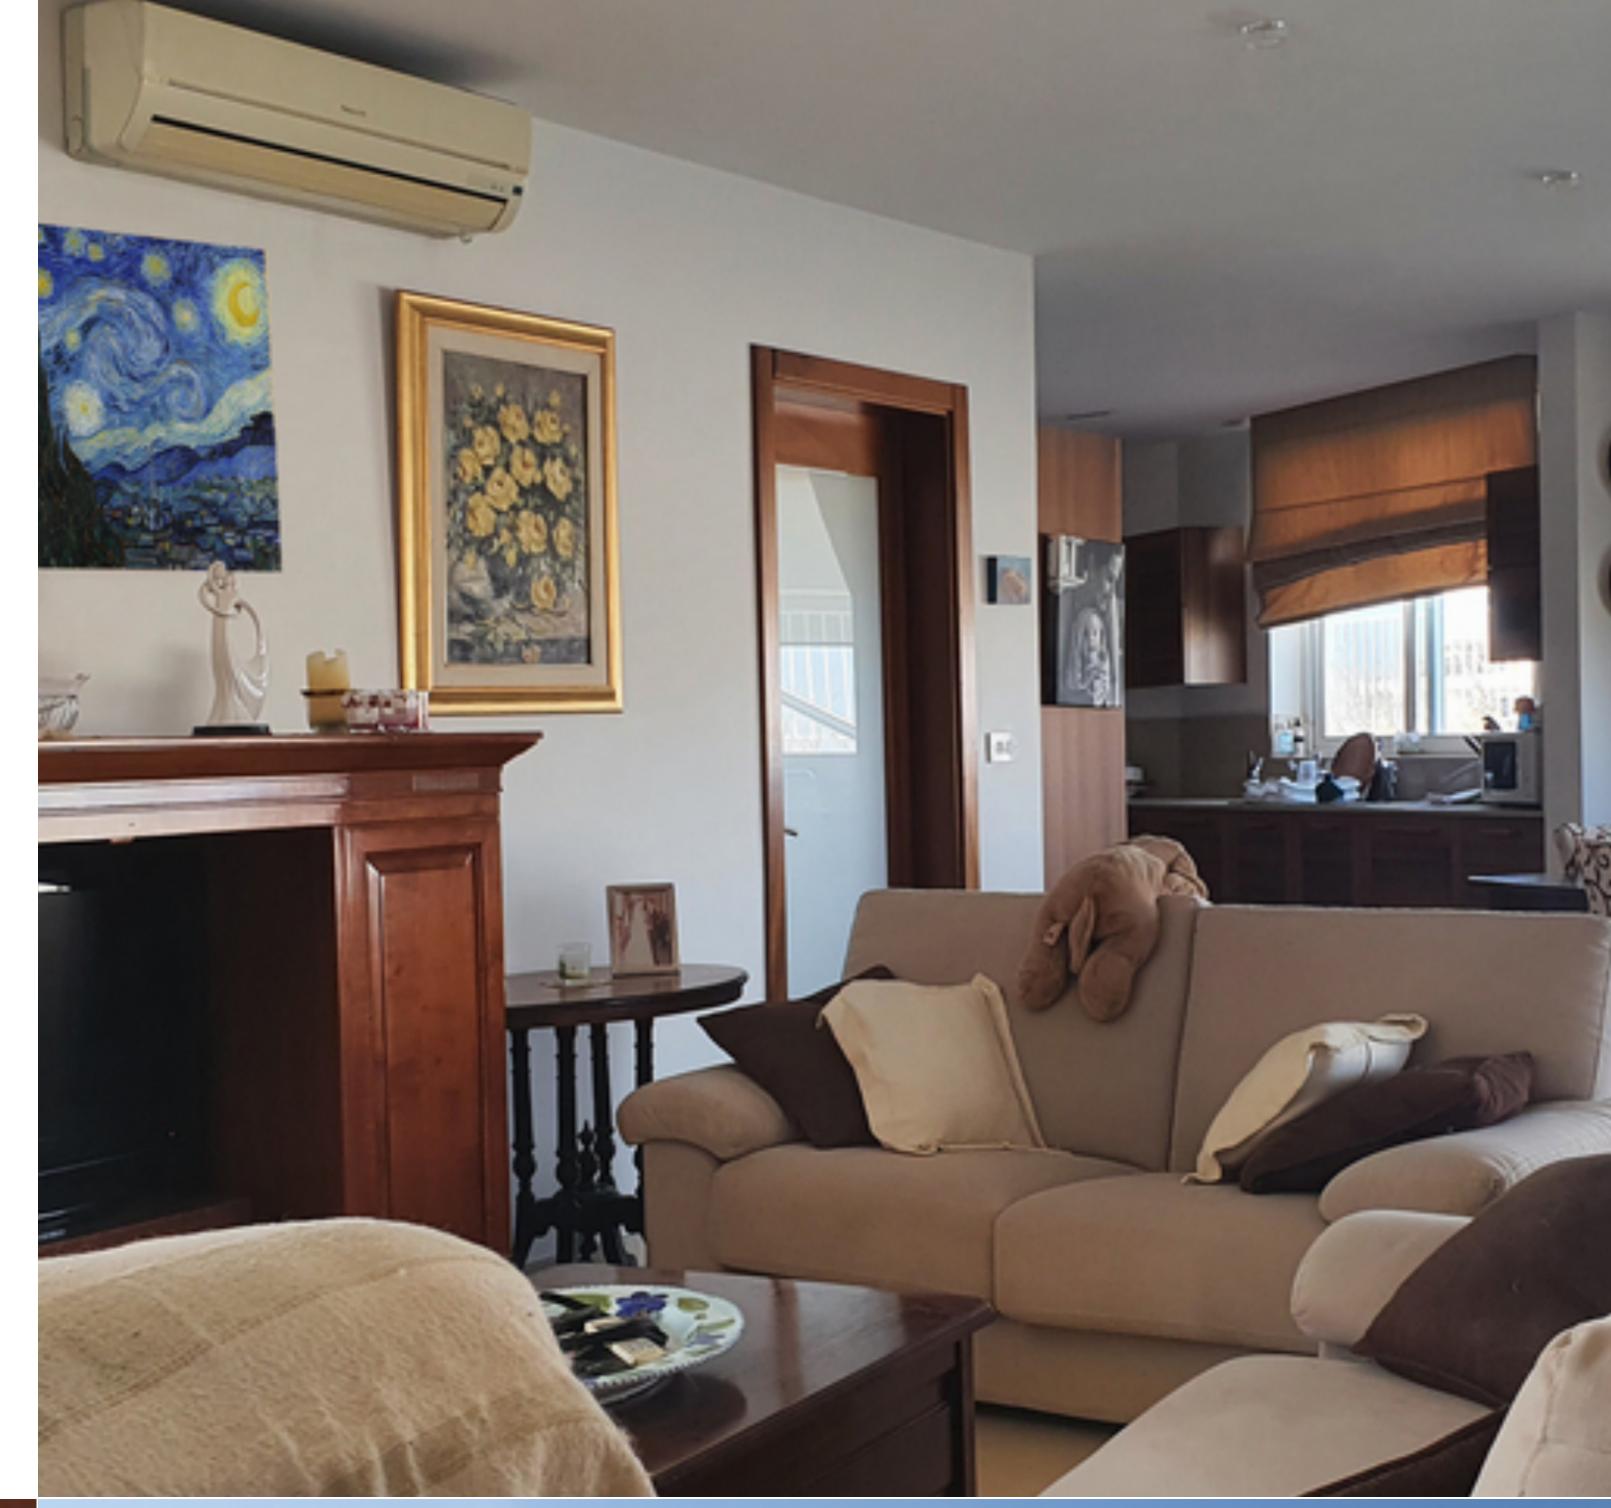

## SAN PAWL TAT-TARGA, FINISHED PENTHOUSE

€ 847,000

3 Bedrooms

2 Bathrooms

2 Car Spaces

REF NO: 005299

4 Area (sq mtrs): 360.00

A 360 sqm finished 3 bedroom PENTHOUSE located in a much sought after area, enjoying open views from the terrace. Bright and spacious accommodation comprises an open plan living/kitchen/dining leading onto a large surrounding terrace with swimming pool, pantry, guest toilet, 3 bedrooms (main with en-suite) and a main bathroom. Complementing this lovely property is a street level 2 car garage and airspace.