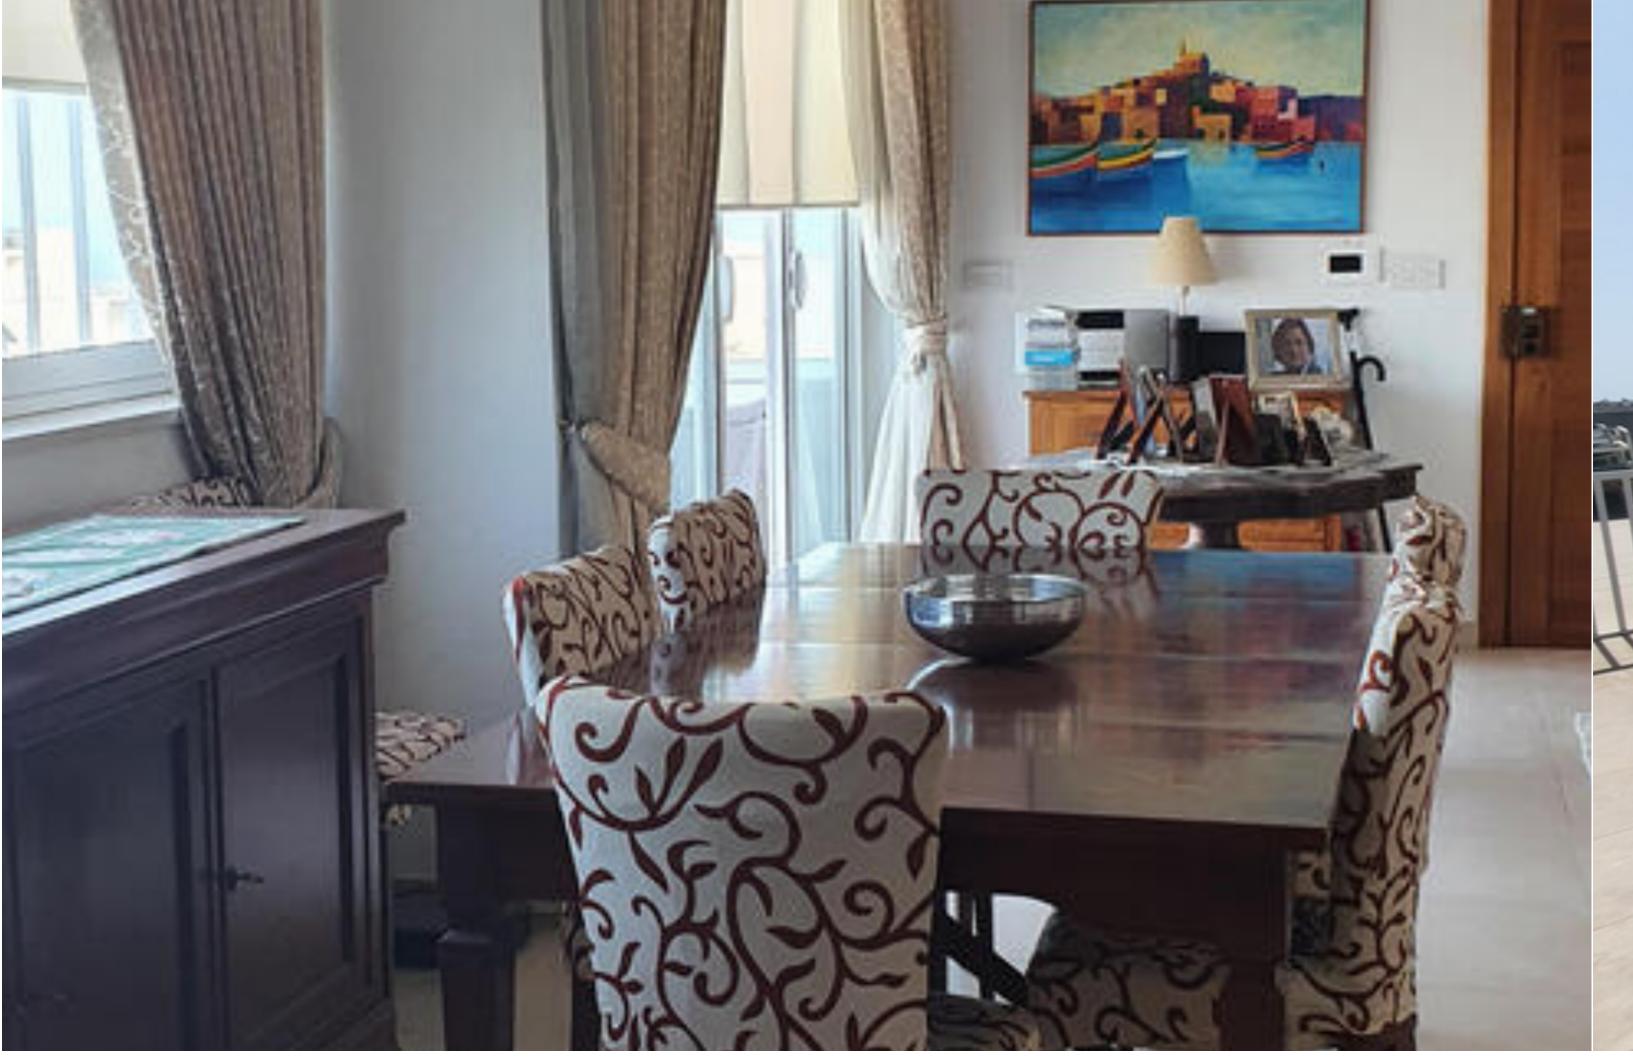

## SAN PAWL TAT-TARGA, FINISHED PENTHOUSE

€ 847,000

3 Bedrooms

2 Bathrooms

2 Car Spaces

REF NO: 005299

4 Area (sq mtrs): 360.00

A 360 sqm finished 3 bedroom PENTHOUSE located in a much sought after area, enjoying open views from the terrace. Bright and spacious accommodation comprises an open plan living/kitchen/dining leading onto a large surrounding terrace with swimming pool, pantry, guest toilet, 3 bedrooms (main with en-suite) and a main bathroom. Complementing this lovely property is a street level 2 car garage and airspace.