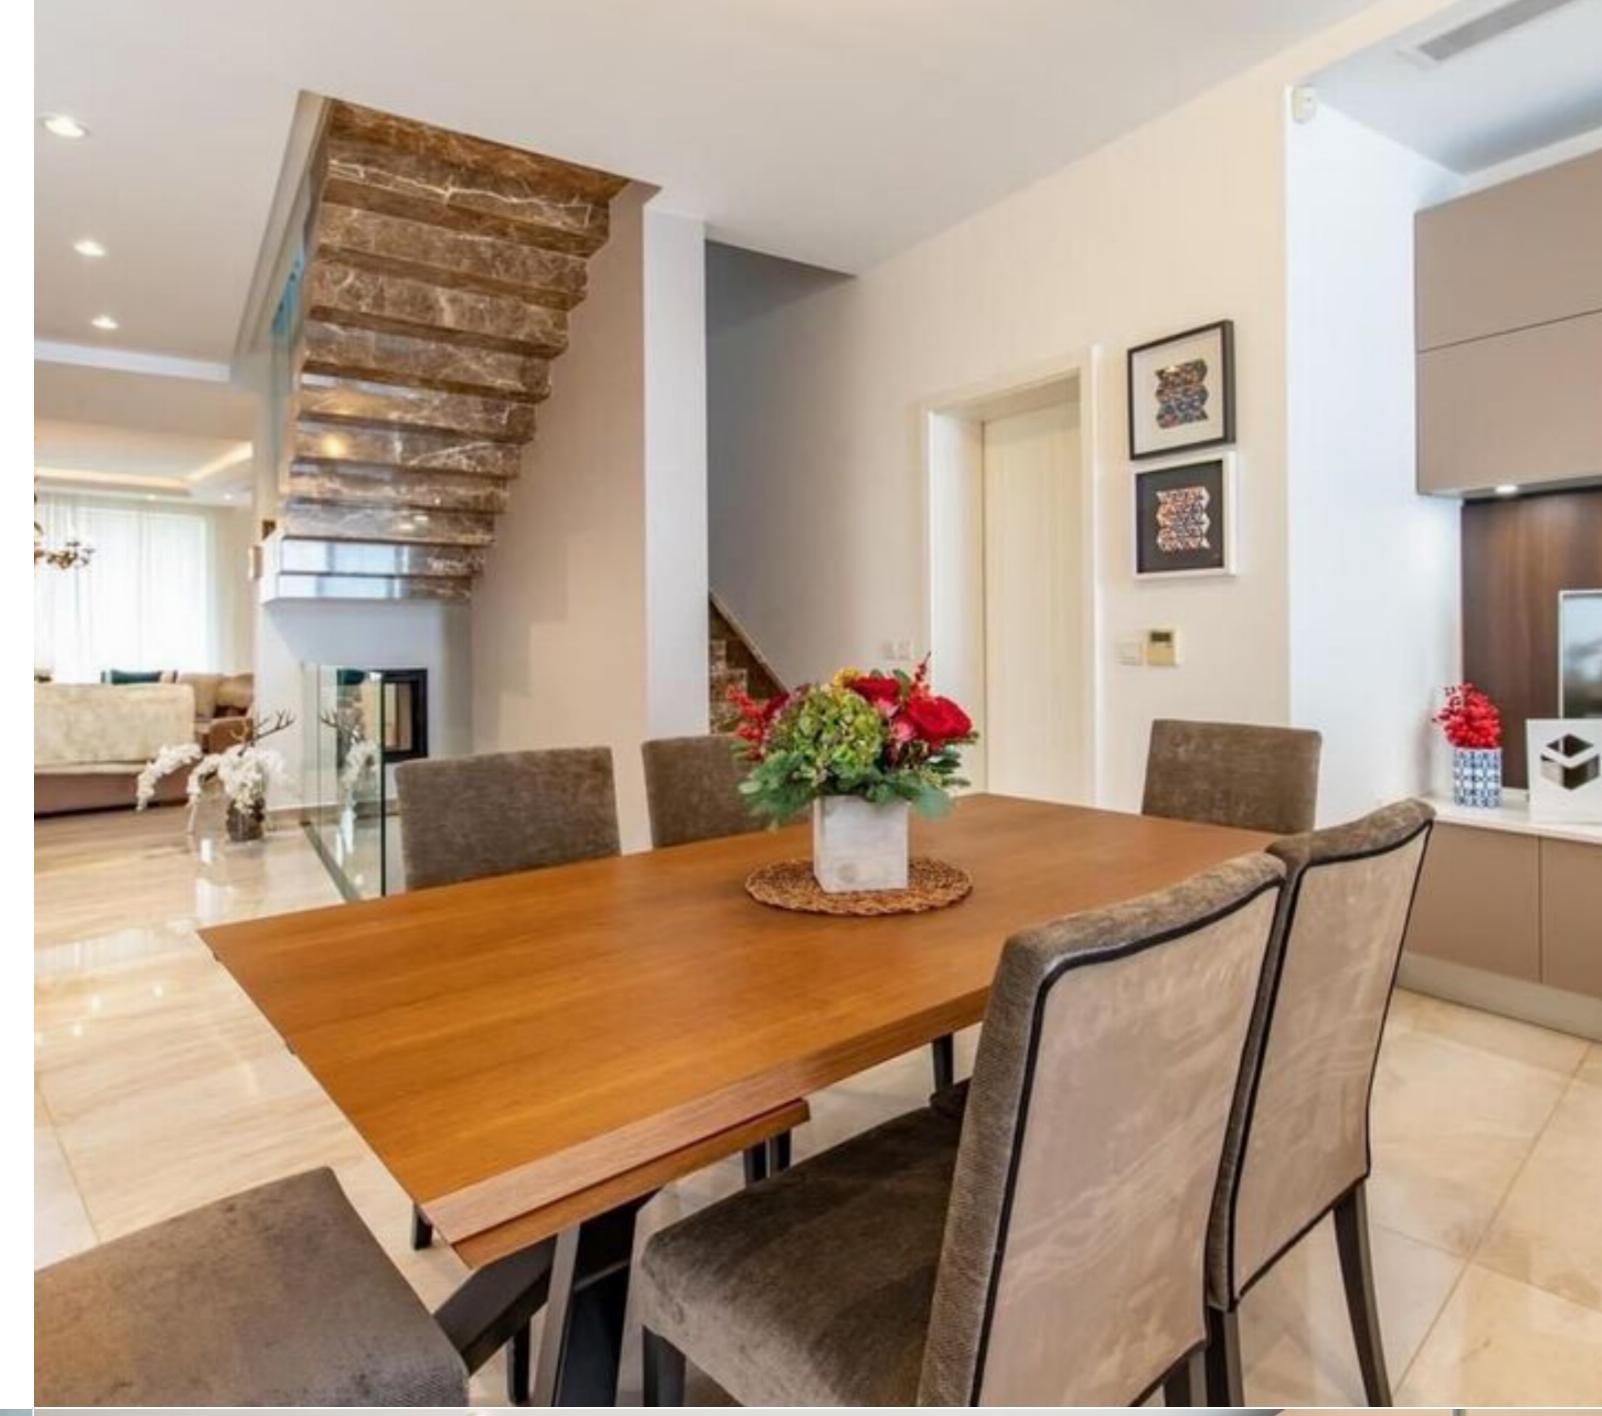

A brand-new designer semi-detached VILLA located in a quiet elite residential area, set on a 300 square-metre plot enjoying stunning distant sea and country views. This property is being sold partly furnished including very luxurious furniture and fittings. The accommodation layout comprises a welcoming entrance hall, a large kitchen/breakfast area, a separate large living and dining room with a wood-burning fireplace and a guest toilet at ground-floor level. The first floor level consists of 3 bedrooms (main with en suite facilities) and a main bathroom, a large walk-in wardrobe and laundry room are on the top floor leading out to the roof. Further complementing this property is a full basement garage, a 1-bedroom flat let including a bathroom and also a lovely outdoor area with a swimming pool and sun deck area. This property is being sold partly furnished including very luxurious furniture and fittings.