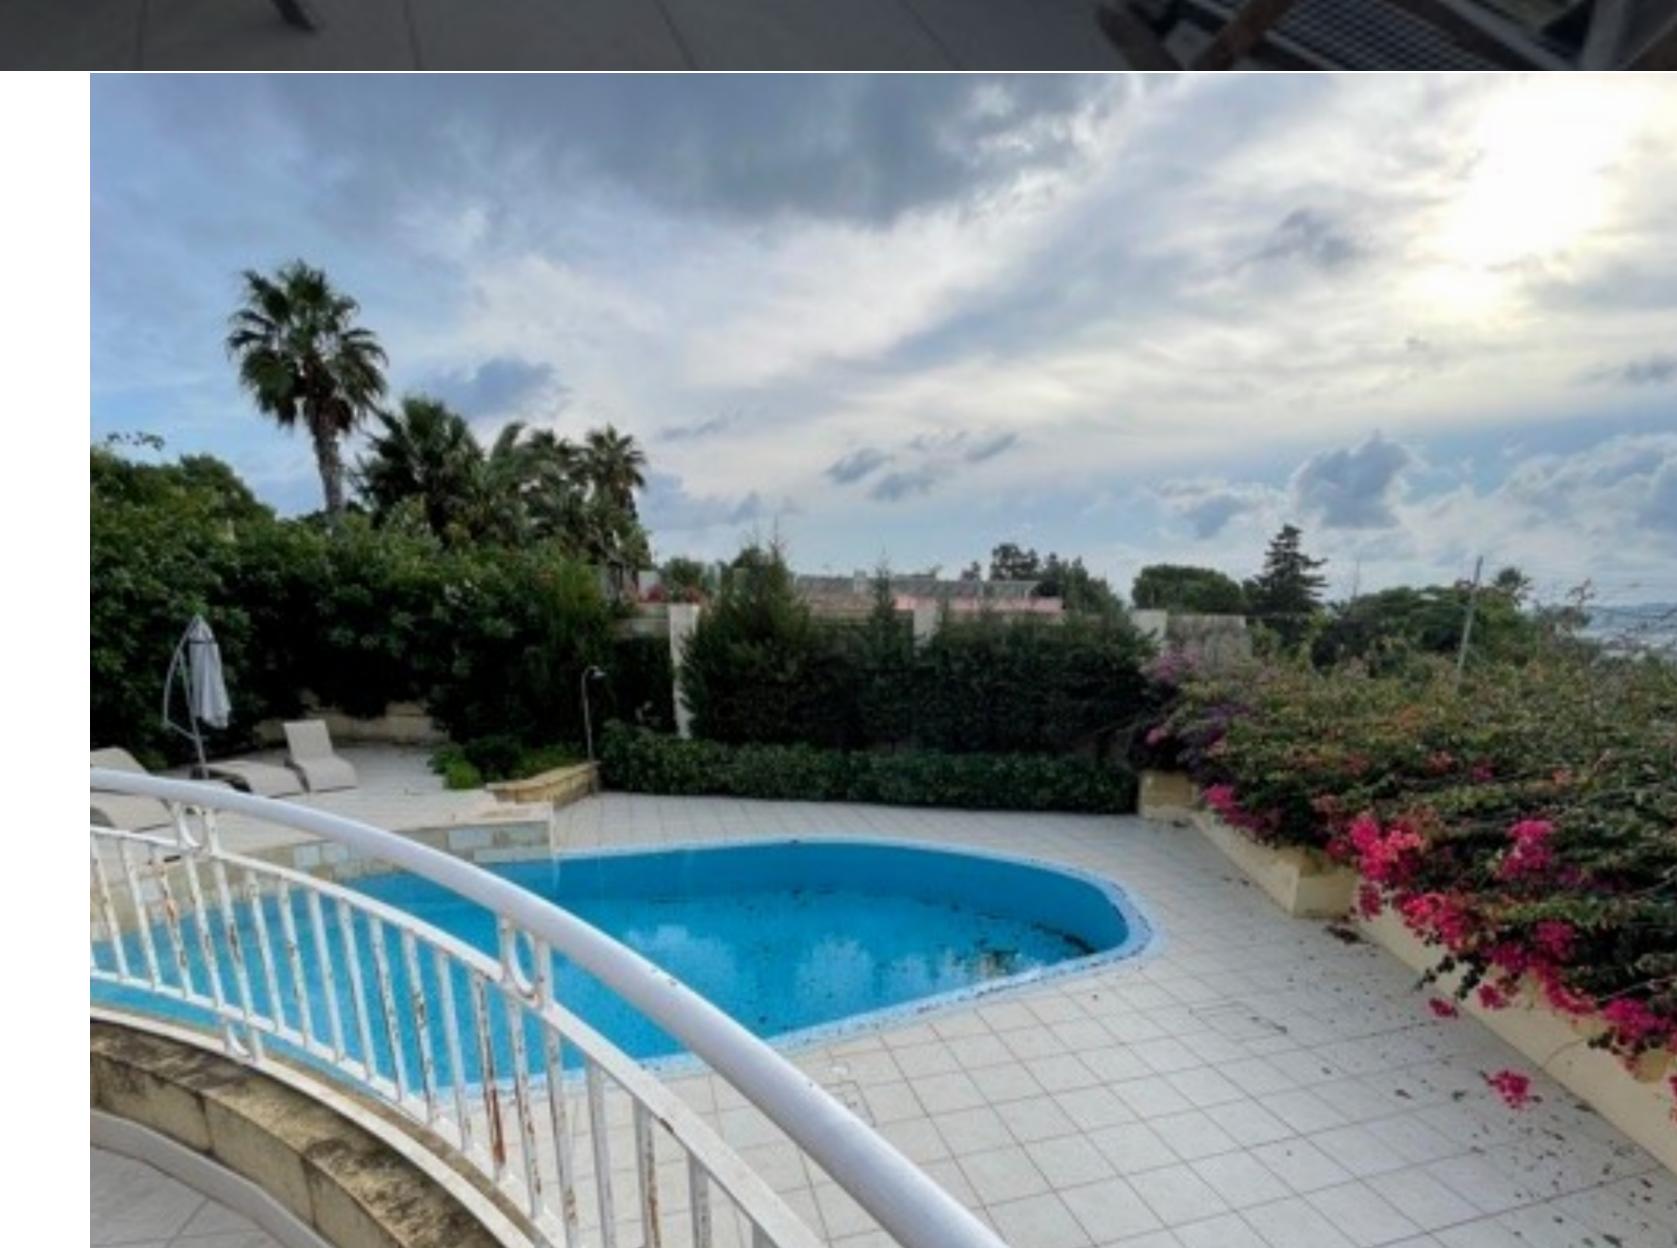

## A corner DETACHED VILLA situated on high grounds, located in an elite residential area. Spacious accommodation comprises a large drive in leading to the main entrance, hallway, large open plan sitting/dining room, fitted kitchen/breakfast, living room leading onto a large front terrace with a large swimming pool, garden and deck area, 3 bedrooms (main with en-suite), main bathroom, 2 shower rooms, guest cloakroom, an interconnecting basement at ground floor level ensuring plenty of natural light (dining area, second living room), kitchenette, large double bedroom, bathroom en suite and guest toilet), and a large 3-4 car garage with tool room.