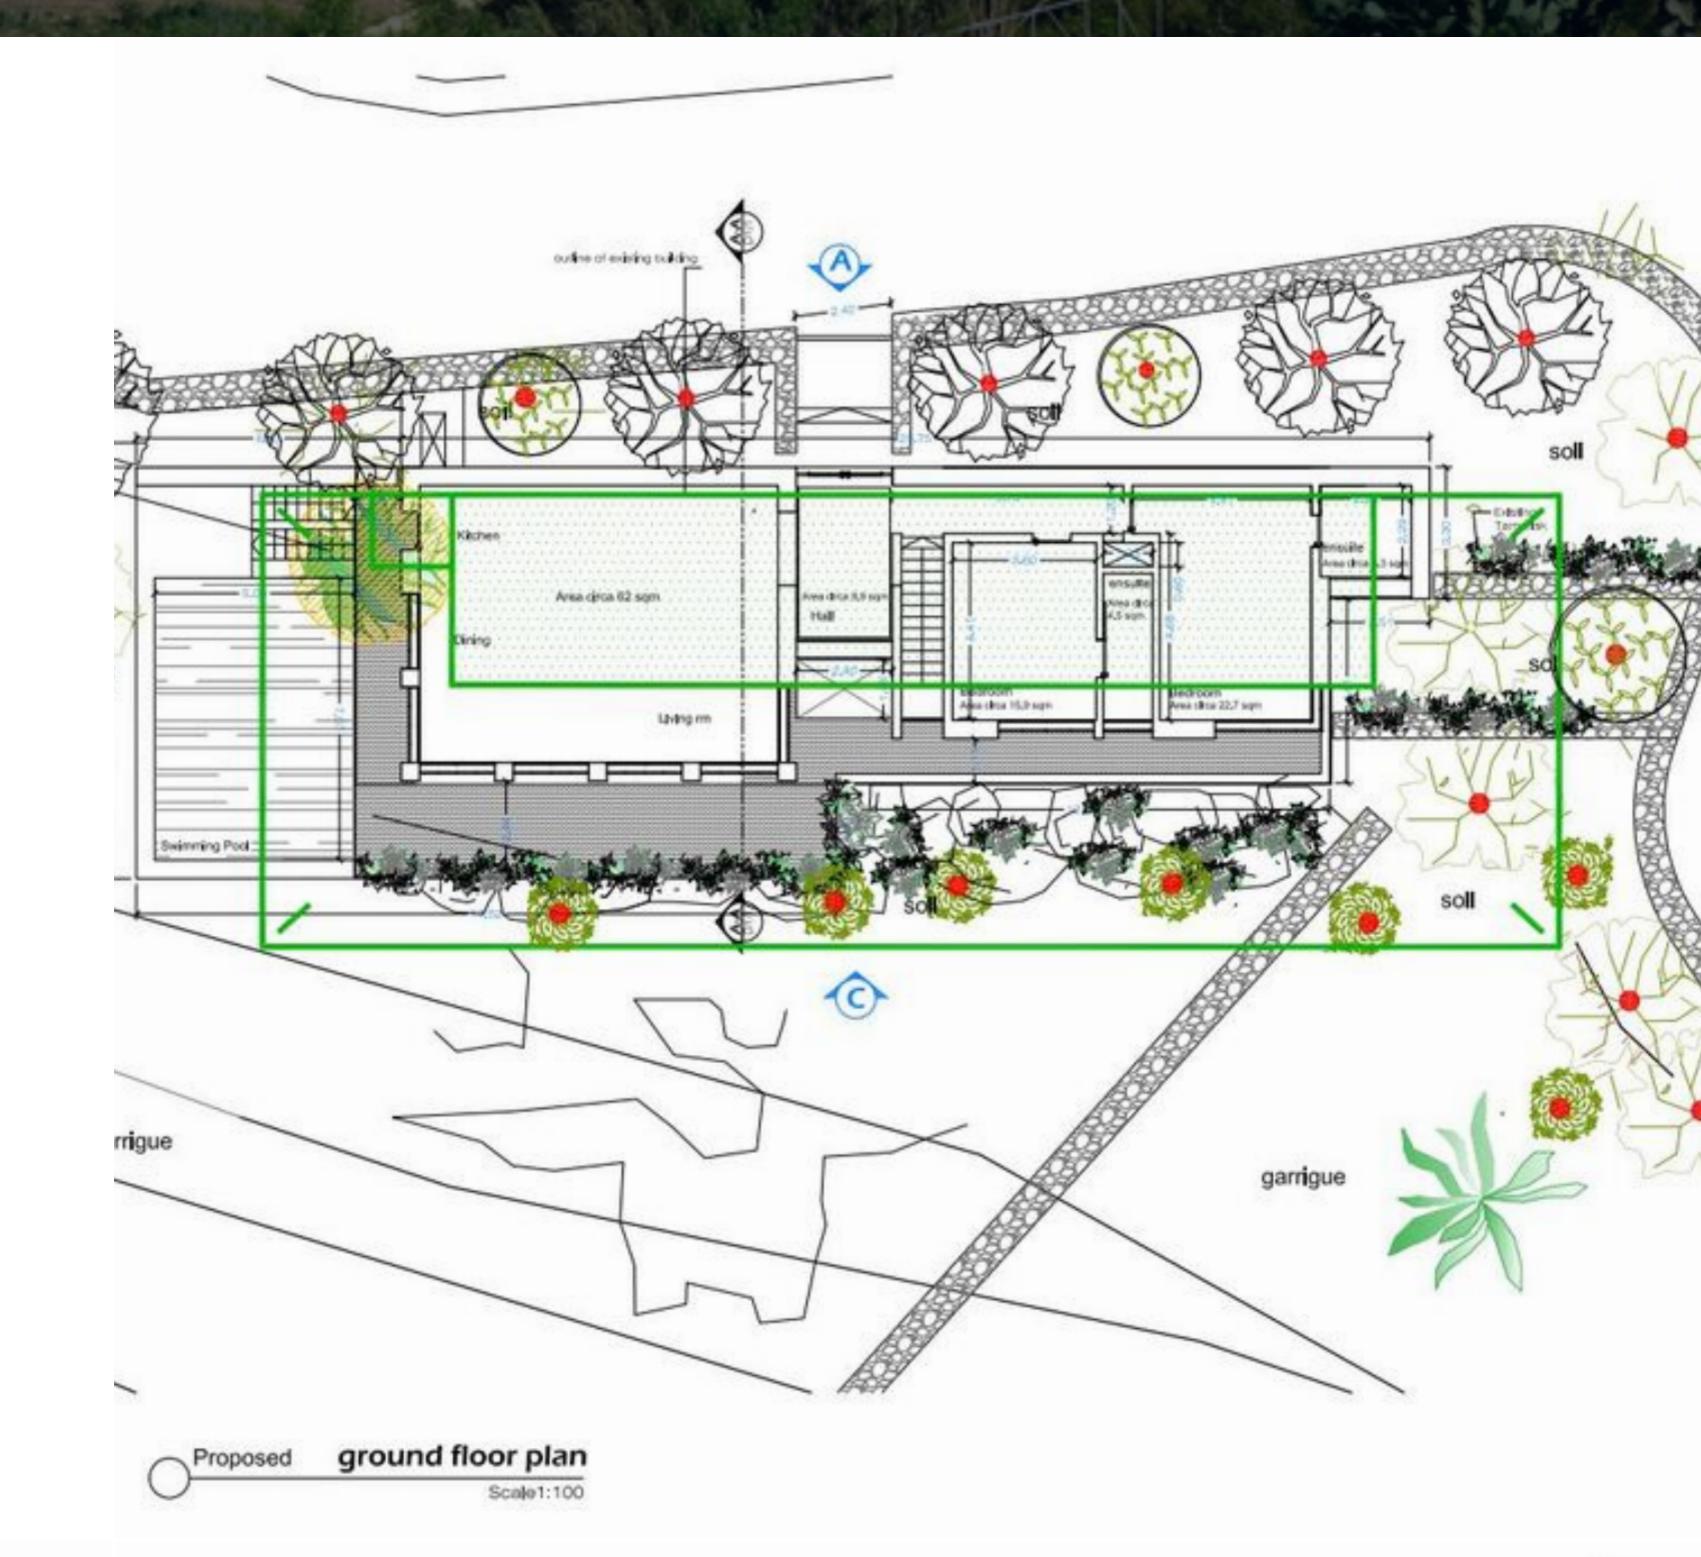

REF NO: 006793

4 Area (sq mtrs): 3000.00

An extraordinary opportunity awaits to acquire a remarkable land parcel situated in the most coveted location of Sannat. Encompassing 3,000 square meters, this plot comes with approved permits for the construction of an exquisite luxury detached villa. The villa's opulent design comprises three ensuite bedrooms, the expansive open-plan living and dining area seamlessly integrates with a generously sized kitchen, all offering captivating sea and countryside vistas. The architectural marvel includes a pool embracing the living space, while a natural pool amidst a rock garden graces the rear, showcasing serene views of natural flora and rock formations. Don't miss this rare chance to own a masterpiece in an exclusive locale.