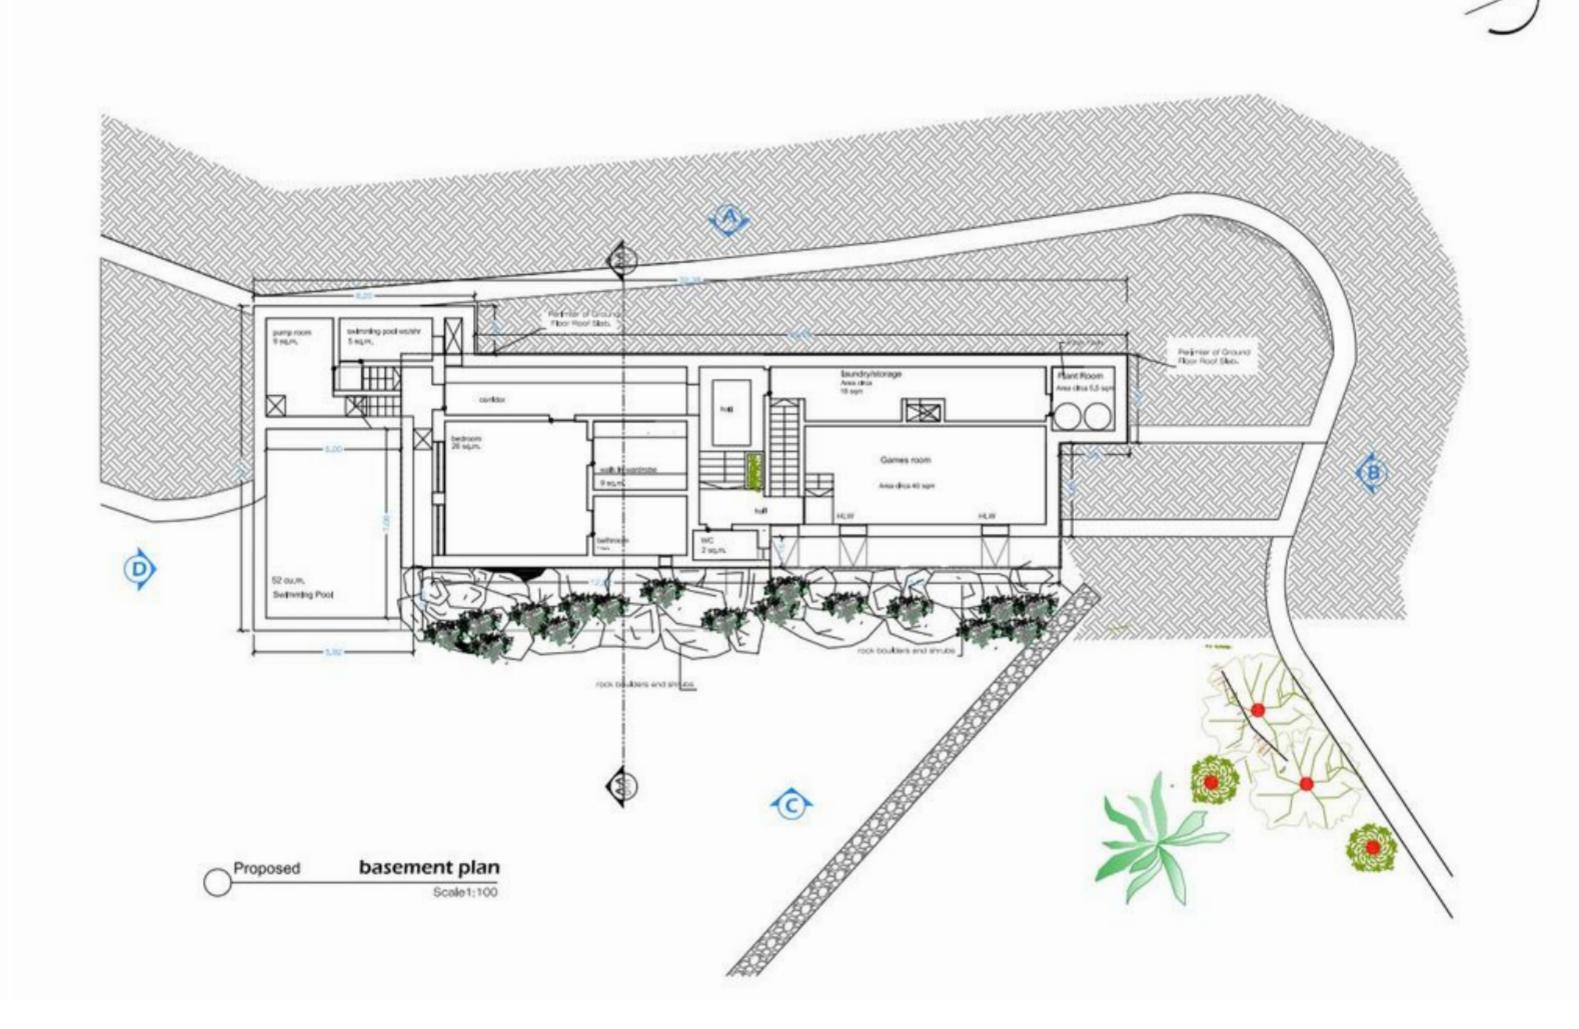

REF NO: 006793

4 Area (sq mtrs): 3000.00

An extraordinary opportunity awaits to acquire a remarkable land parcel situated in the most coveted location of Sannat. Encompassing 3,000 square meters, this plot comes with approved permits for the construction of an exquisite luxury detached villa. The villa's opulent design comprises three ensuite bedrooms, the expansive open-plan living and dining area seamlessly integrates with a generously sized kitchen, all offering captivating sea and countryside vistas. The architectural marvel includes a pool embracing the living space, while a natural pool amidst a rock garden graces the rear, showcasing serene views of natural flora and rock formations. Don't miss this rare chance to own a masterpiece in an exclusive locale.