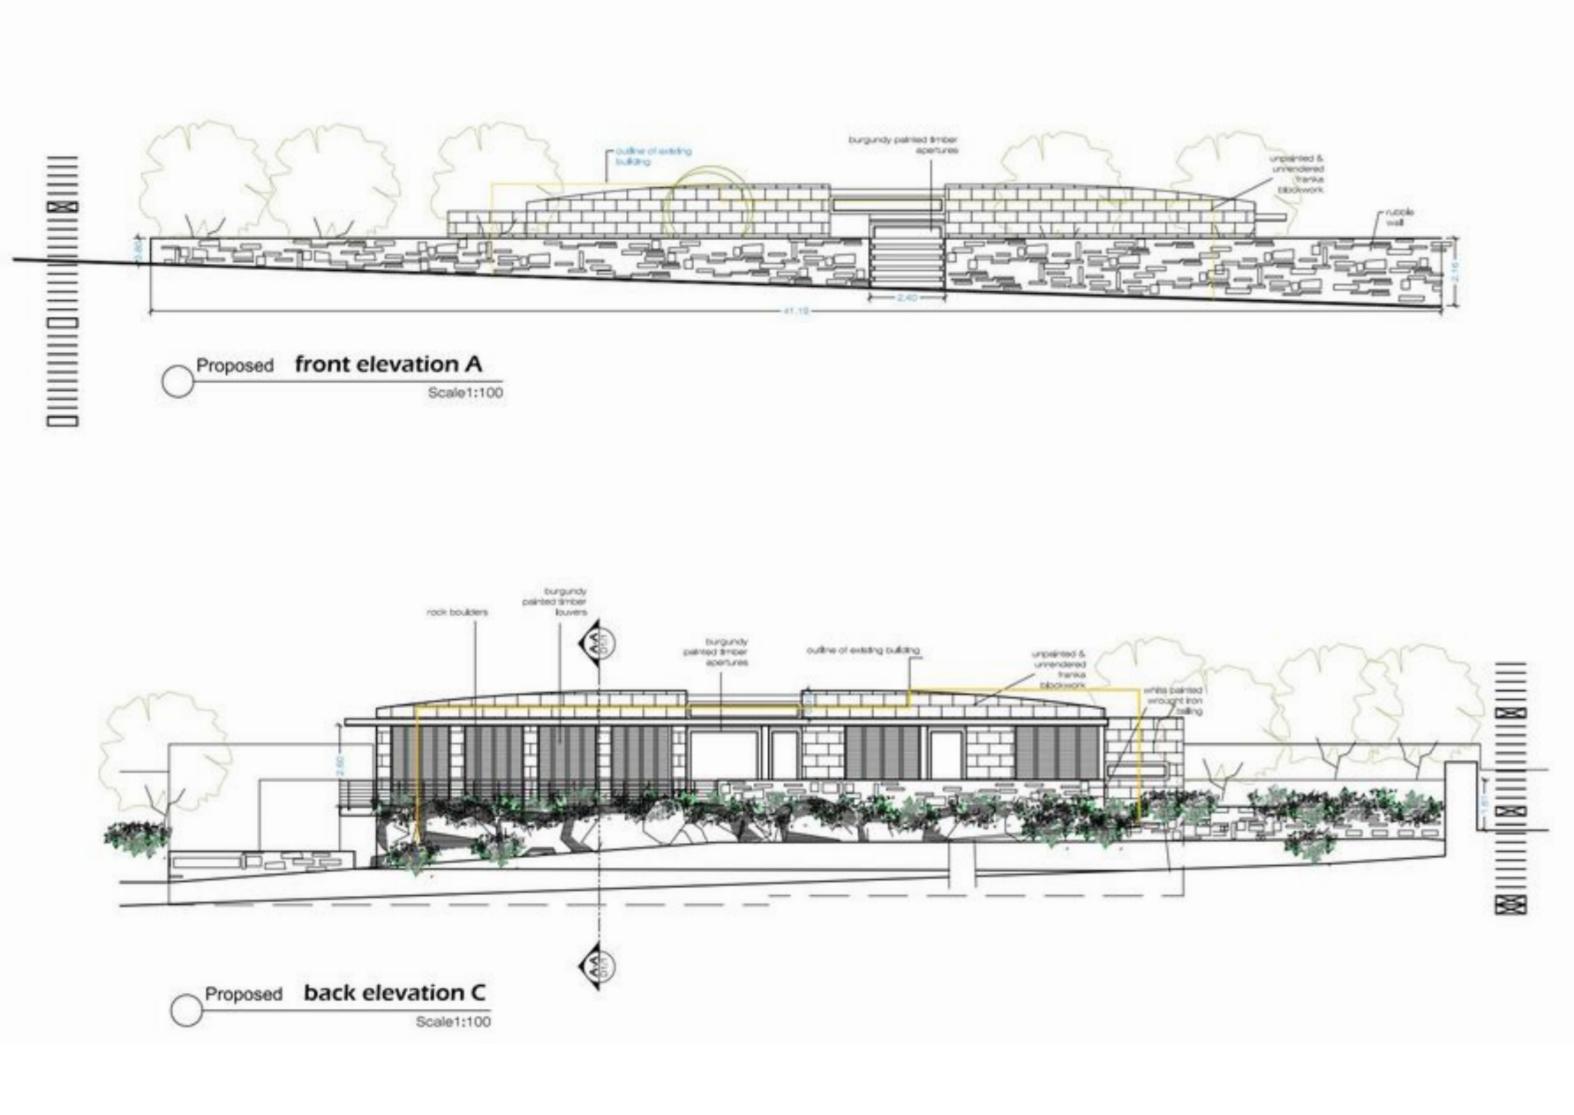

REF NO: 006793

4 Area (sq mtrs): 3000.00

An extraordinary opportunity awaits to acquire a remarkable land parcel situated in the most coveted location of Sannat. Encompassing 3,000 square meters, this plot comes with approved permits for the construction of an exquisite luxury detached villa. The villa's opulent design comprises three ensuite bedrooms, the expansive open-plan living and dining area seamlessly integrates with a generously sized kitchen, all offering captivating sea and countryside vistas. The architectural marvel includes a pool embracing the living space, while a natural pool amidst a rock garden graces the rear, showcasing serene views of natural flora and rock formations. Don't miss this rare chance to own a masterpiece in an exclusive locale.