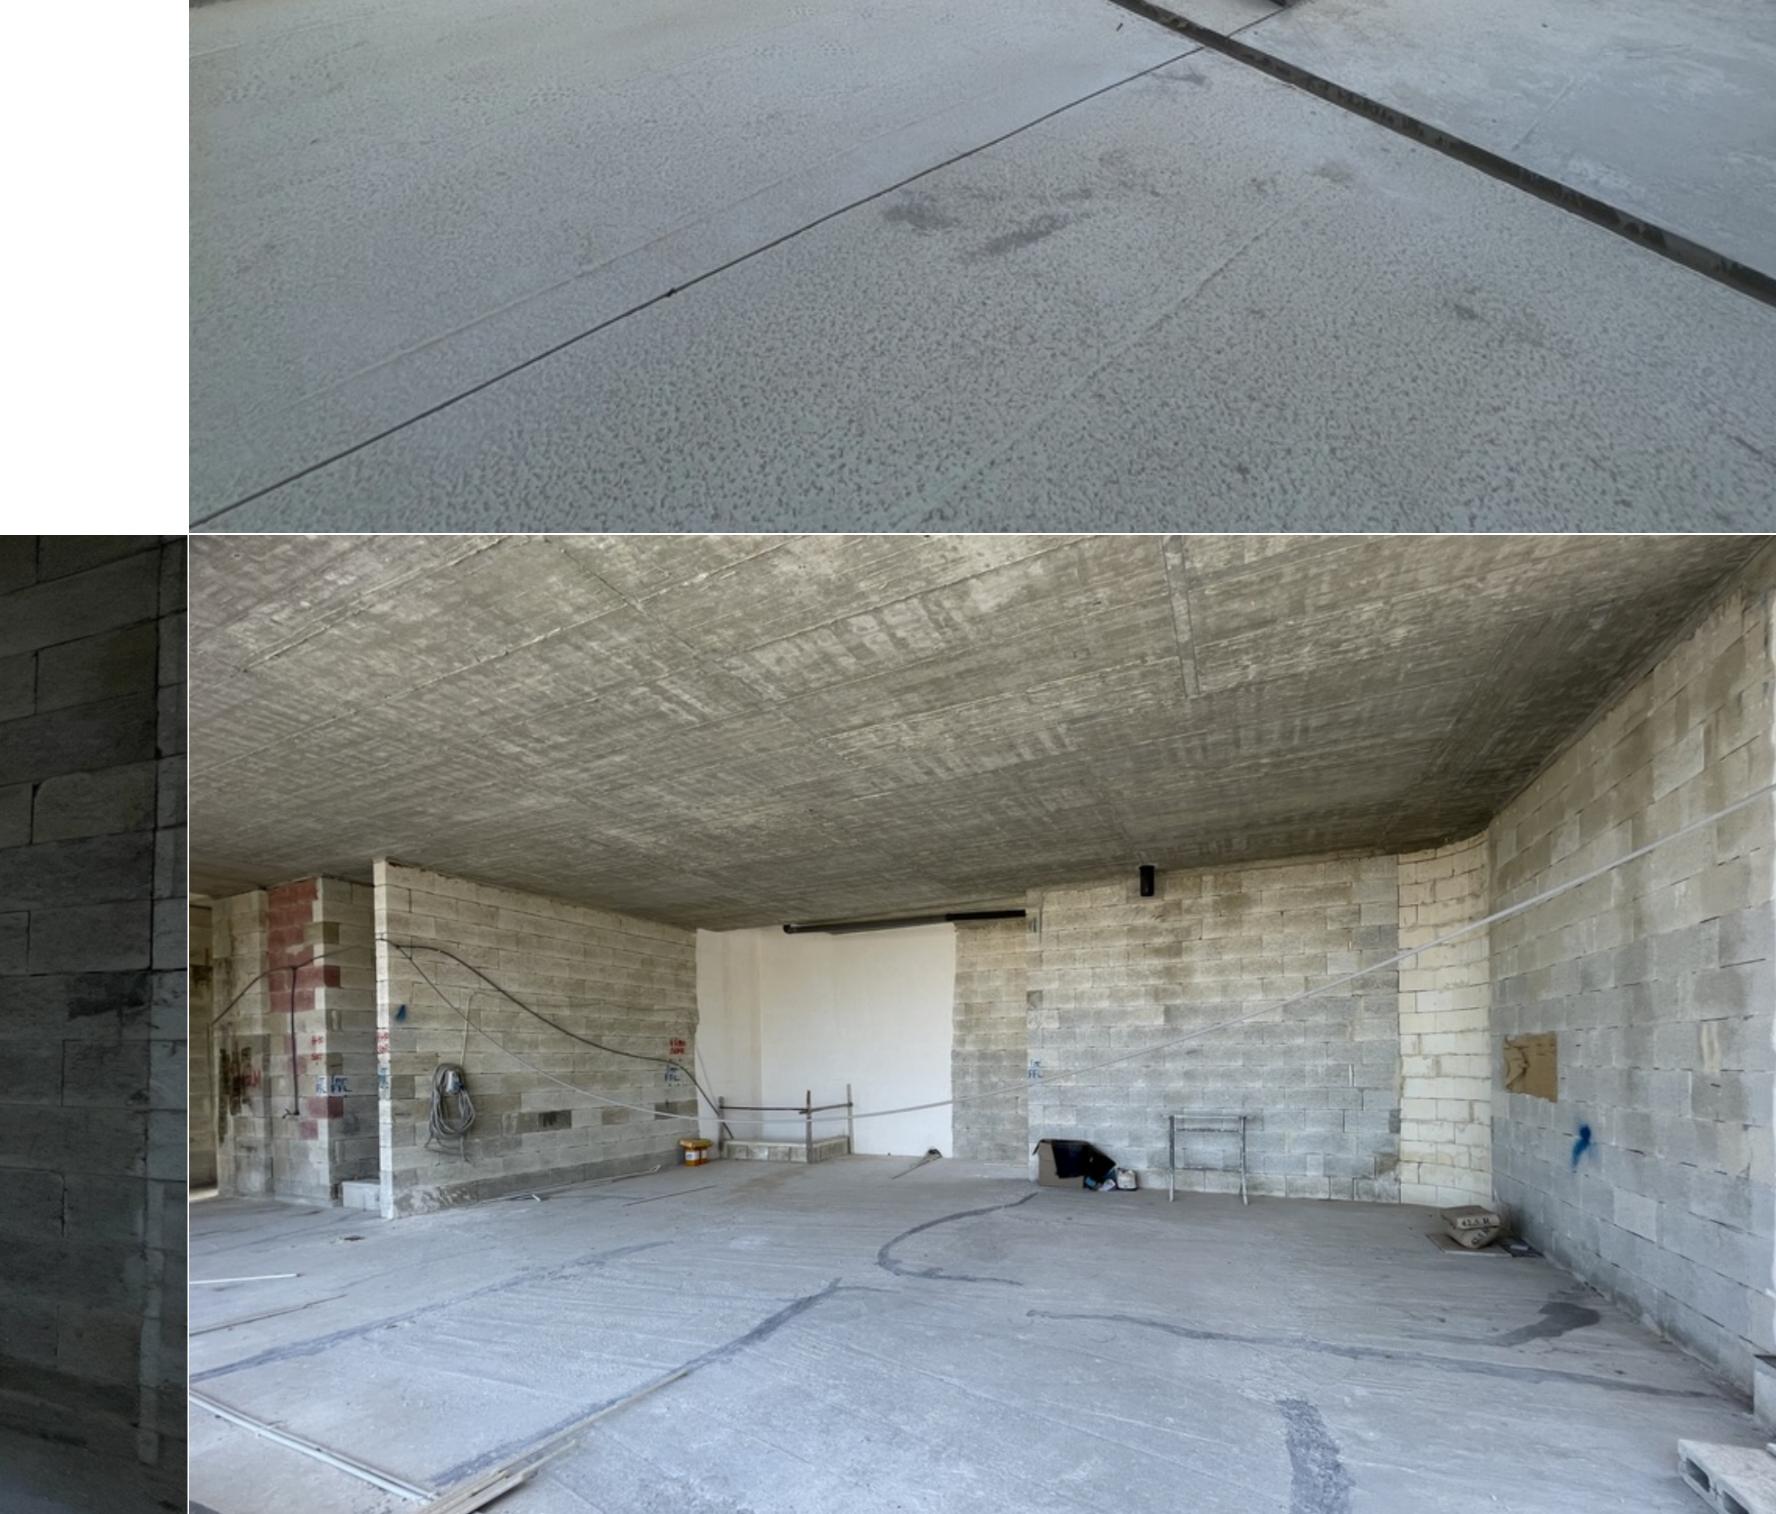

A stunning fully detached bungalow situated in higher part of the Santa Maria Estate on a plot of land approximately 1130 sqm and located on a magnificent rock ledge enabling breathing taking unobstructed views throughout the Santa Maria valley and Mediterranean sea. The said property is built on solid rock on two levels. Accommodation layout comprises a massive open plan kitchen, living and dining room which opens up onto the infinity pool and deck area, 3 double bedrooms (master with an en suite and walk-in wardrobe), 2 guest bathrooms, laundry room and a study. The property has the potential to become a 5 bedroom house should one wish and also benefits from a full basement level with two large rooms, a 4 car garage and a 4 car drive in.