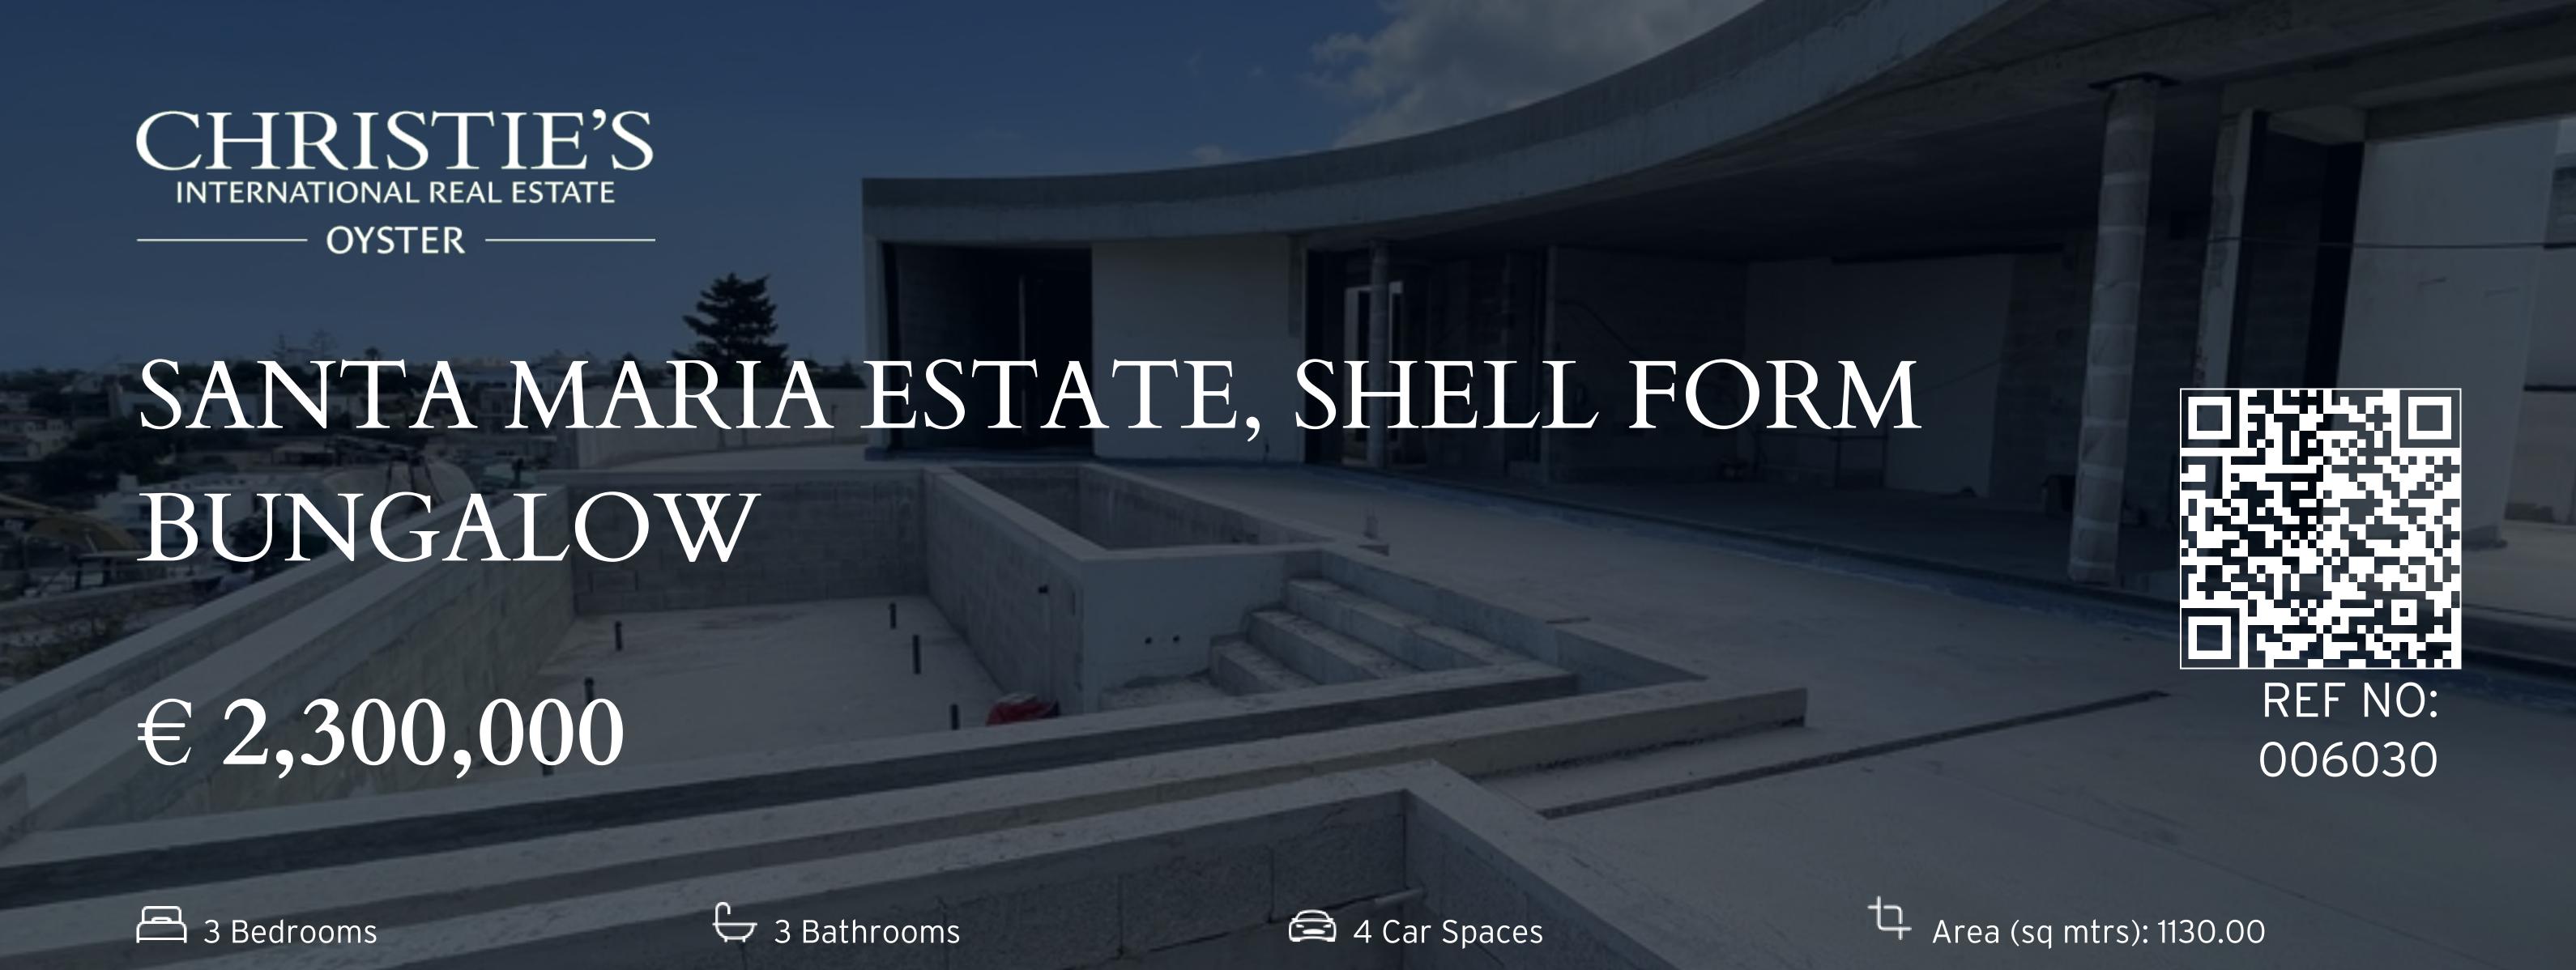

A stunning fully detached bungalow situated in higher part of the Santa Maria Estate on a plot of land approximately 1130 sqm and located on a magnificent rock ledge enabling breathing taking unobstructed views throughout the Santa Maria valley and Mediterranean sea. The said property is built on solid rock on two levels. Accommodation layout comprises a massive open plan kitchen, living and dining room which opens up onto the infinity pool and deck area, 3 double bedrooms (master with an en suite and walk-in wardrobe), 2 guest bathrooms, laundry room and a study. The property has the potential to become a 5 bedroom house should one wish and also benefits from a full basement level with two large rooms, a 4 car garage and a 4 car drive in.