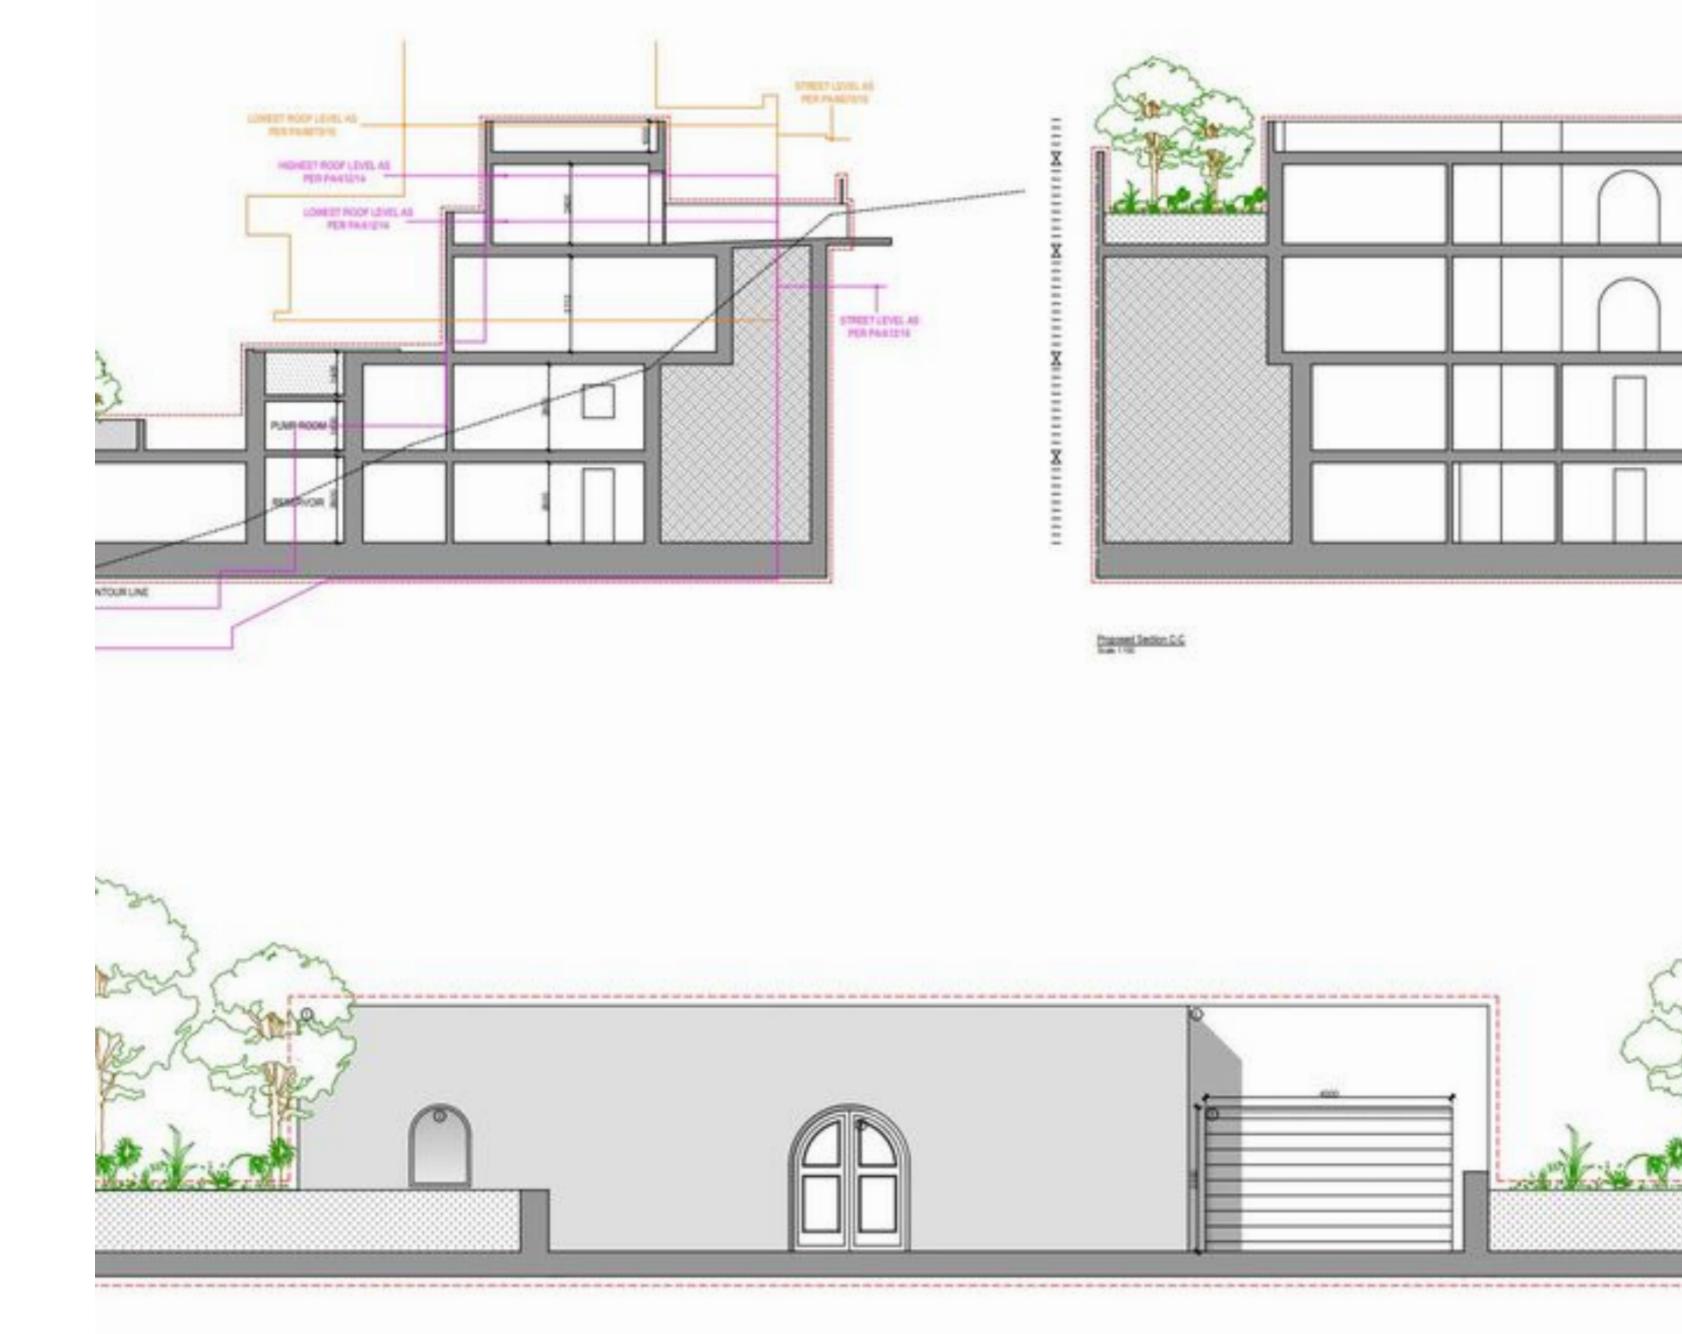

## SANTA MARIA ESTATE PLOT (RESIDENTIAL)

€ 1,400,000

REF NO:

006485

4 Area (sq mtrs): 1000.00

Perfect opportunity to build your dream villa on the prestigious Santa Maria Estate. Boasting stunning views of Mellieha Bay and the valley, this prime site comes with a beautifully-designed villa plan and an active permit. Foundations and supporting walls are already done and ready to start with the platform. Contact us for further details and let us help you turn your vision into reality. Don't miss out on this rare opportunity to own a piece of paradise in one of Malta's sought-after locations.