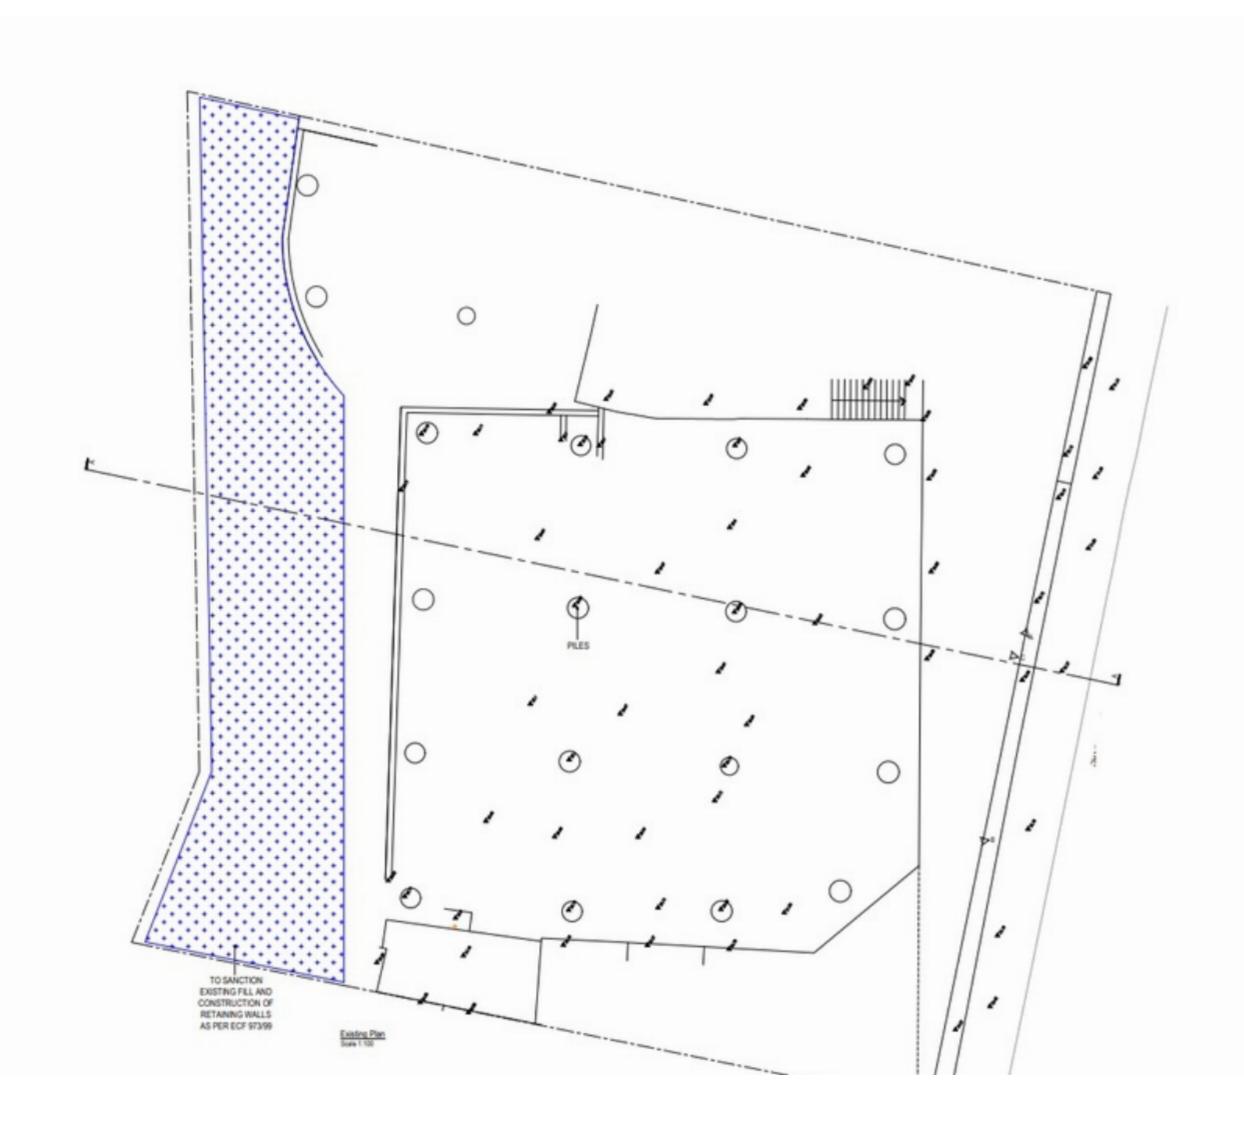

## SANTA MARIA ESTATE PLOT (RESIDENTIAL)

€ 1,400,000

REF NO:

006485

4 Area (sq mtrs): 1000.00

Perfect opportunity to build your dream villa on the prestigious Santa Maria Estate. Boasting stunning views of Mellieha Bay and the valley, this prime site comes with a beautifully-designed villa plan and an active permit. Foundations and supporting walls are already done and ready to start with the platform. Contact us for further details and let us help you turn your vision into reality. Don't miss out on this rare opportunity to own a piece of paradise in one of Malta's sought-after locations.