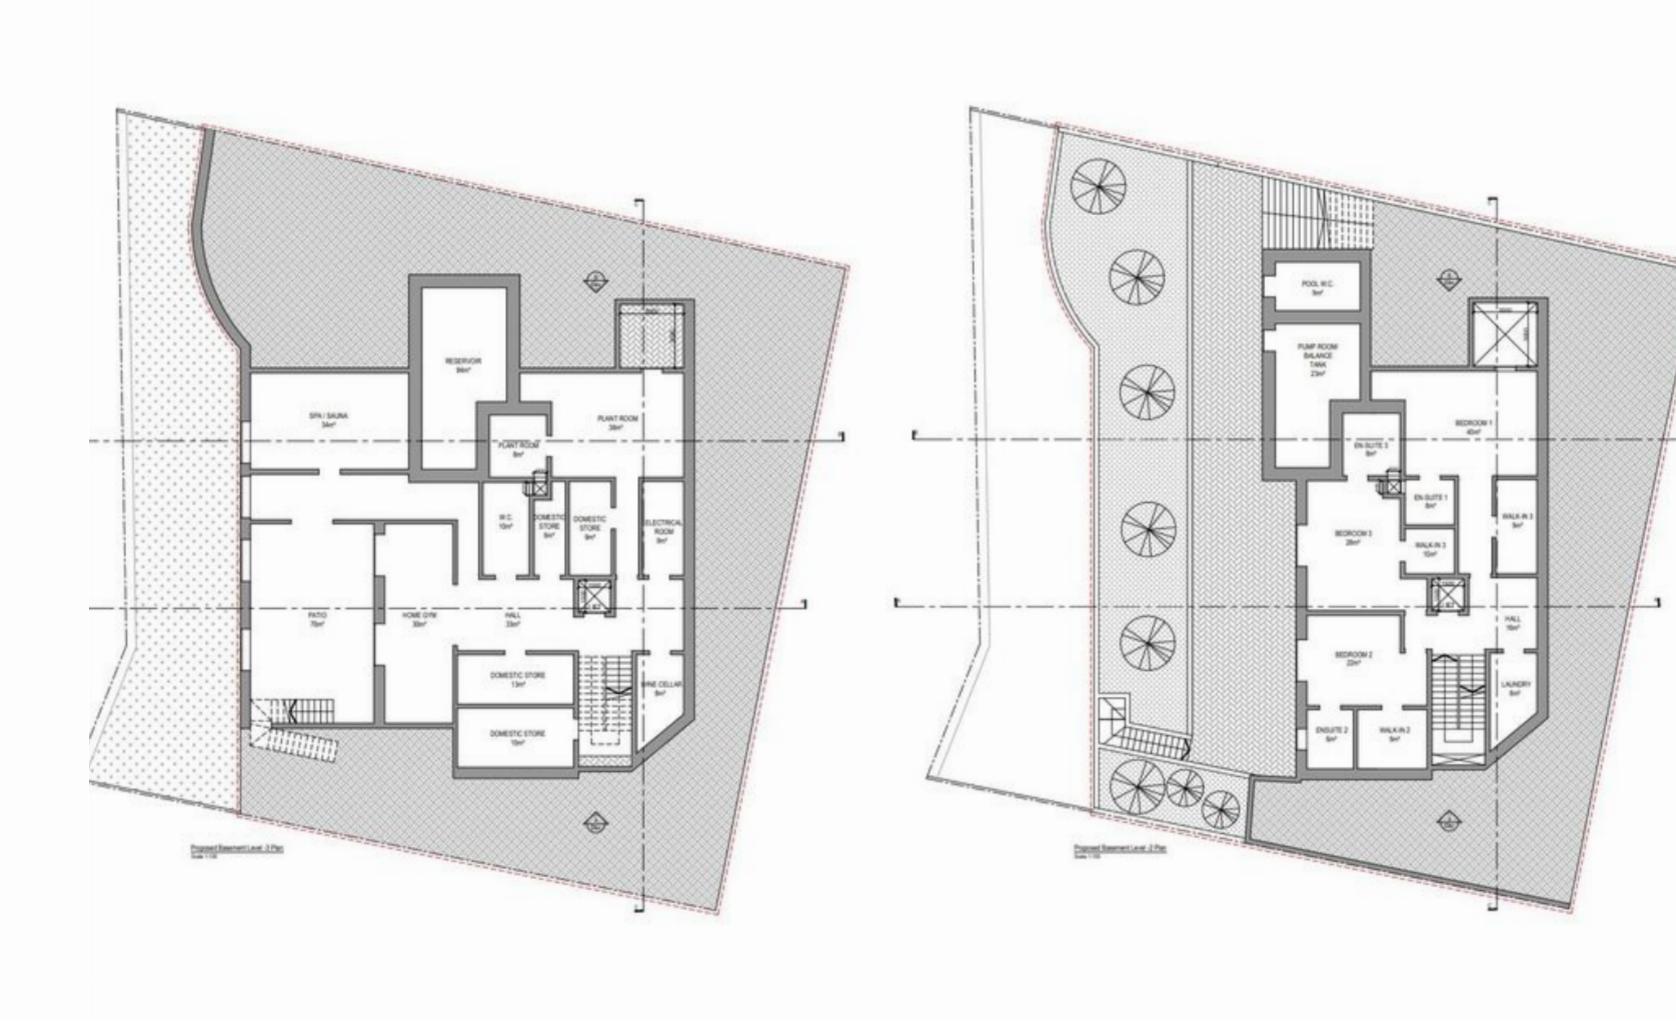

## SANTA MARIA ESTATE PLOT (RESIDENTIAL)

€ 1,400,000

REF NO:

006485

4 Area (sq mtrs): 1000.00

Perfect opportunity to build your dream villa on the prestigious Santa Maria Estate. Boasting stunning views of Mellieha Bay and the valley, this prime site comes with a beautifully-designed villa plan and an active permit. Foundations and supporting walls are already done and ready to start with the platform. Contact us for further details and let us help you turn your vision into reality. Don't miss out on this rare opportunity to own a piece of paradise in one of Malta's sought-after locations.