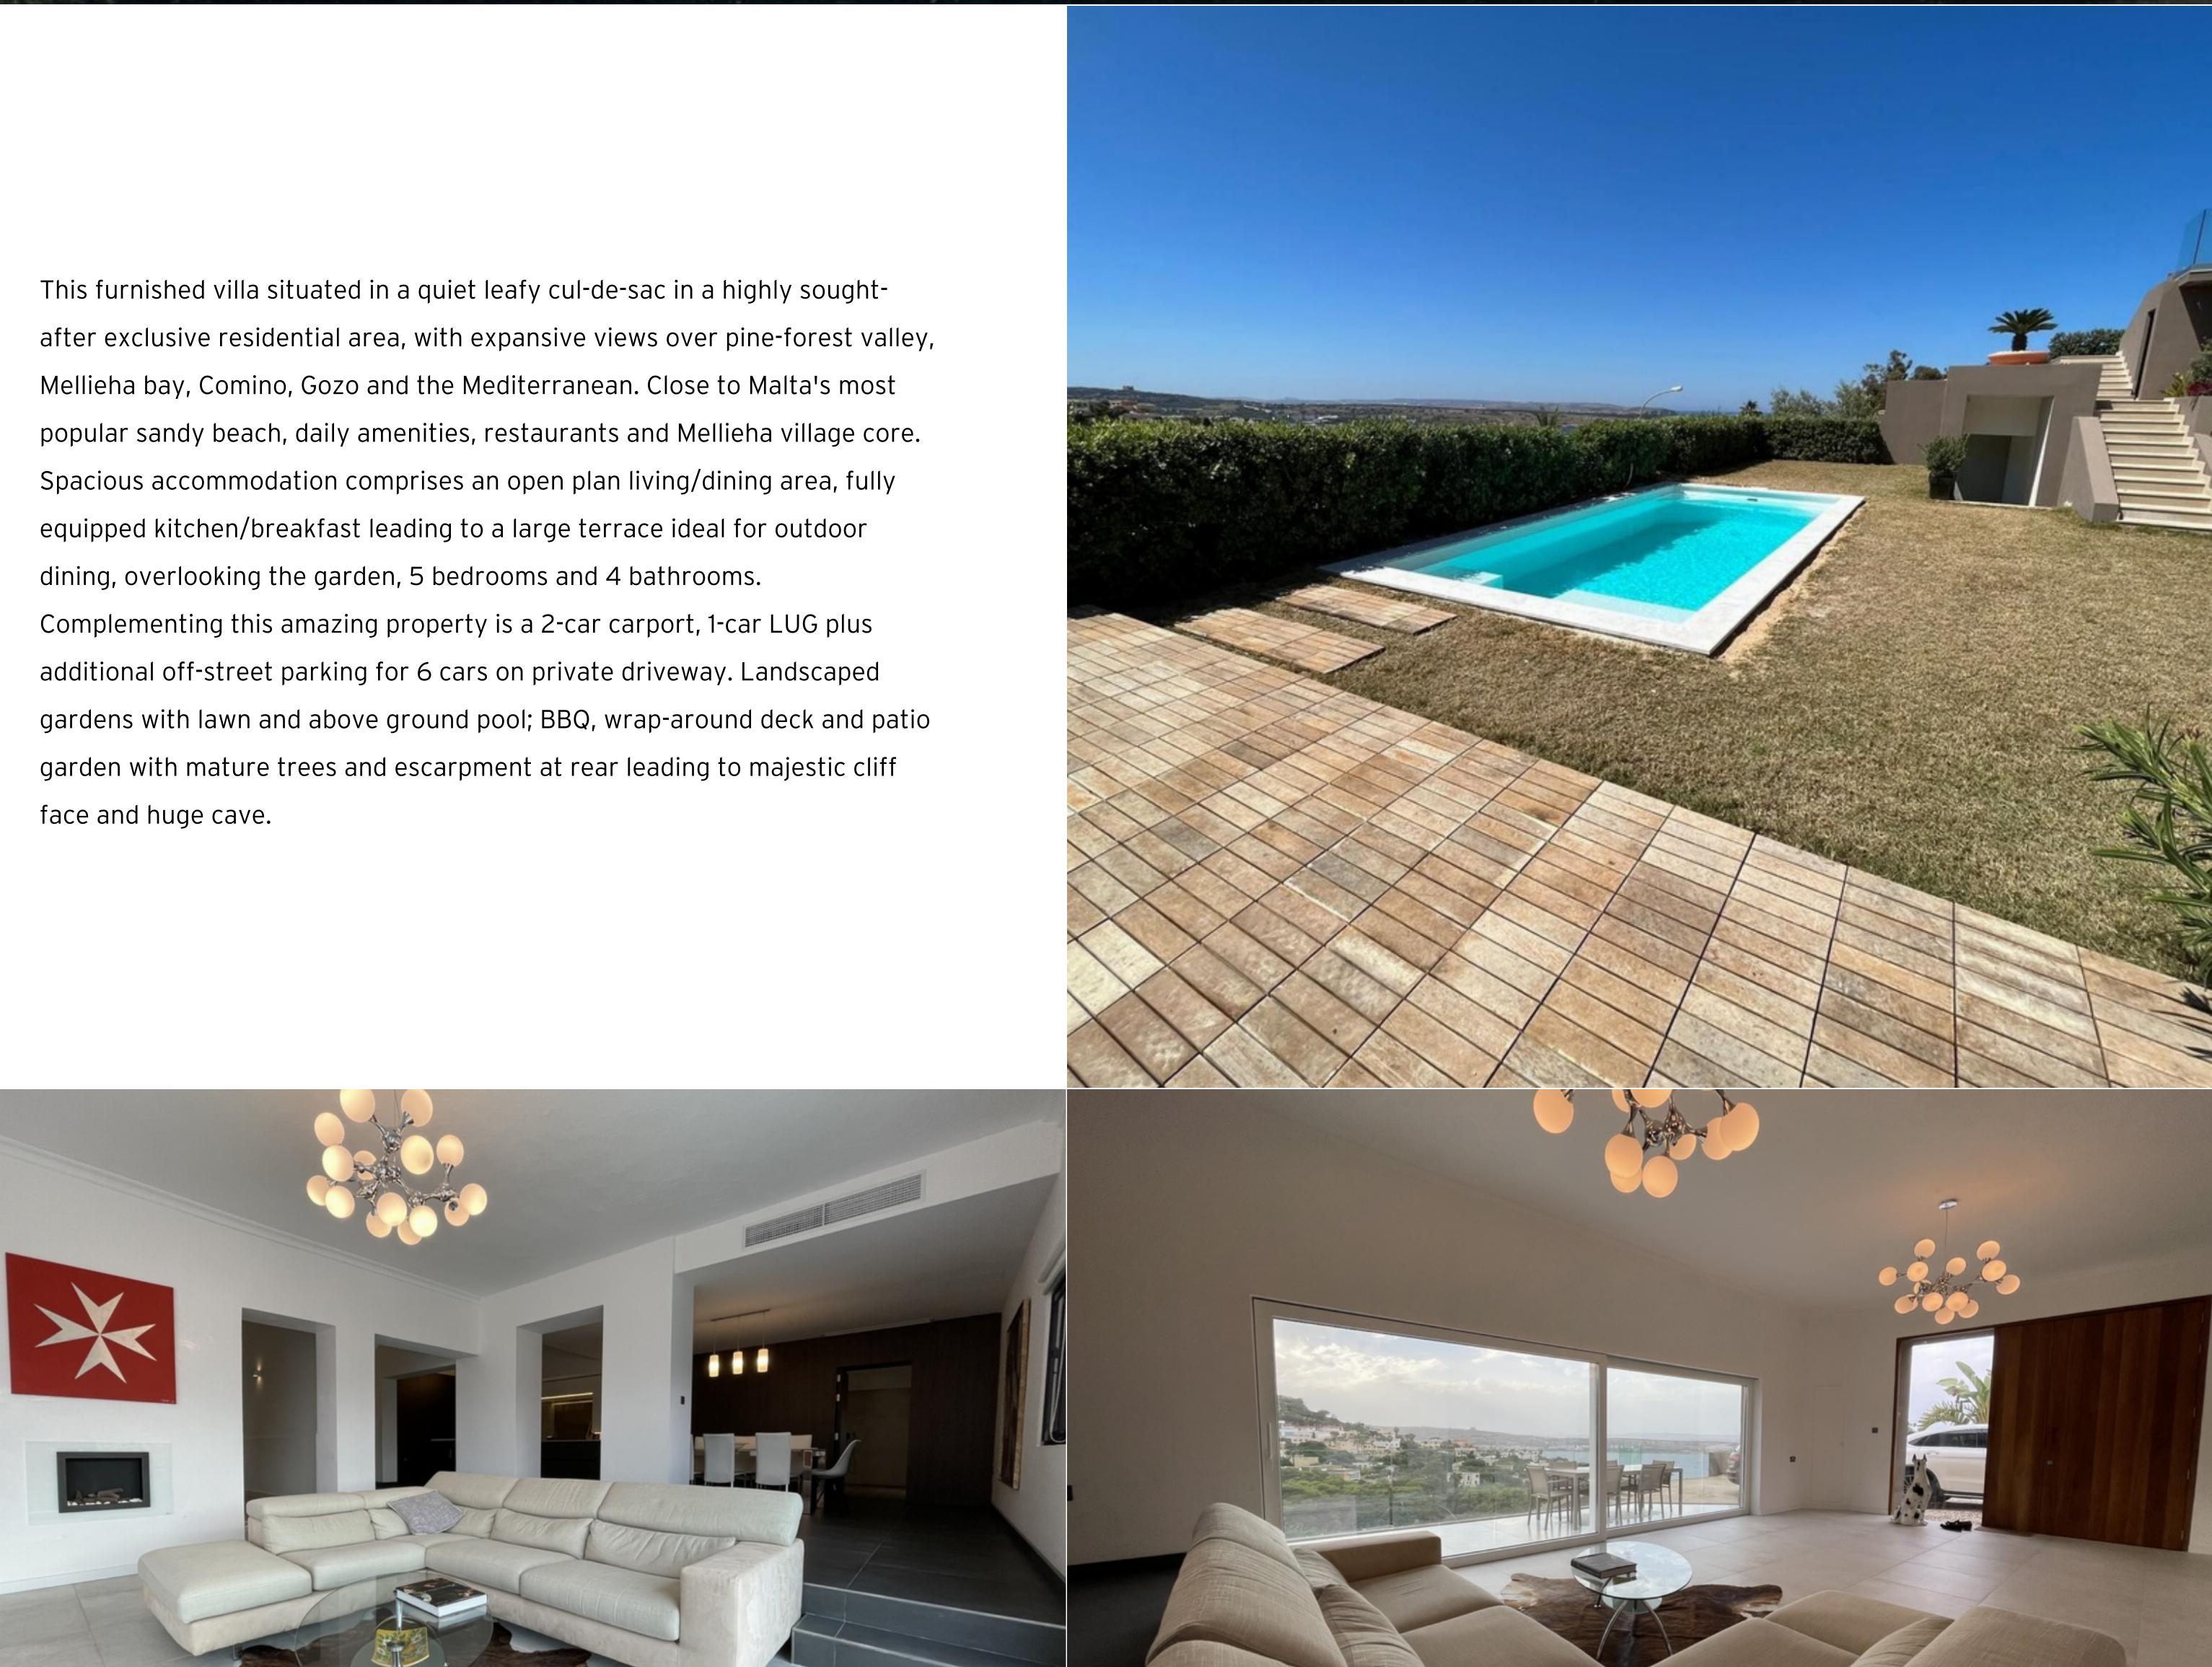

SANTA MARIA ESTATE, FURNISHED VILLA

## € 14,000 Monthly

Ц Area (sq mtrs): 1680.00

after exclusive residential area, with expansive views over pine-forest valley, Mellieha bay, Comino, Gozo and the Mediterranean. Close to Malta's most popular sandy beach, daily amenities, restaurants and Mellieha village core. Spacious accommodation comprises an open plan living/dining area, fully equipped kitchen/breakfast leading to a large terrace ideal for outdoor dining, overlooking the garden, 5 bedrooms and 4 bathrooms. Complementing this amazing property is a 2-car carport, 1-car LUG plus additional off-street parking for 6 cars on private driveway. Landscaped gardens with lawn and above ground pool; BBQ, wrap-around deck and patio garden with mature trees and escarpment at rear leading to majestic cliff