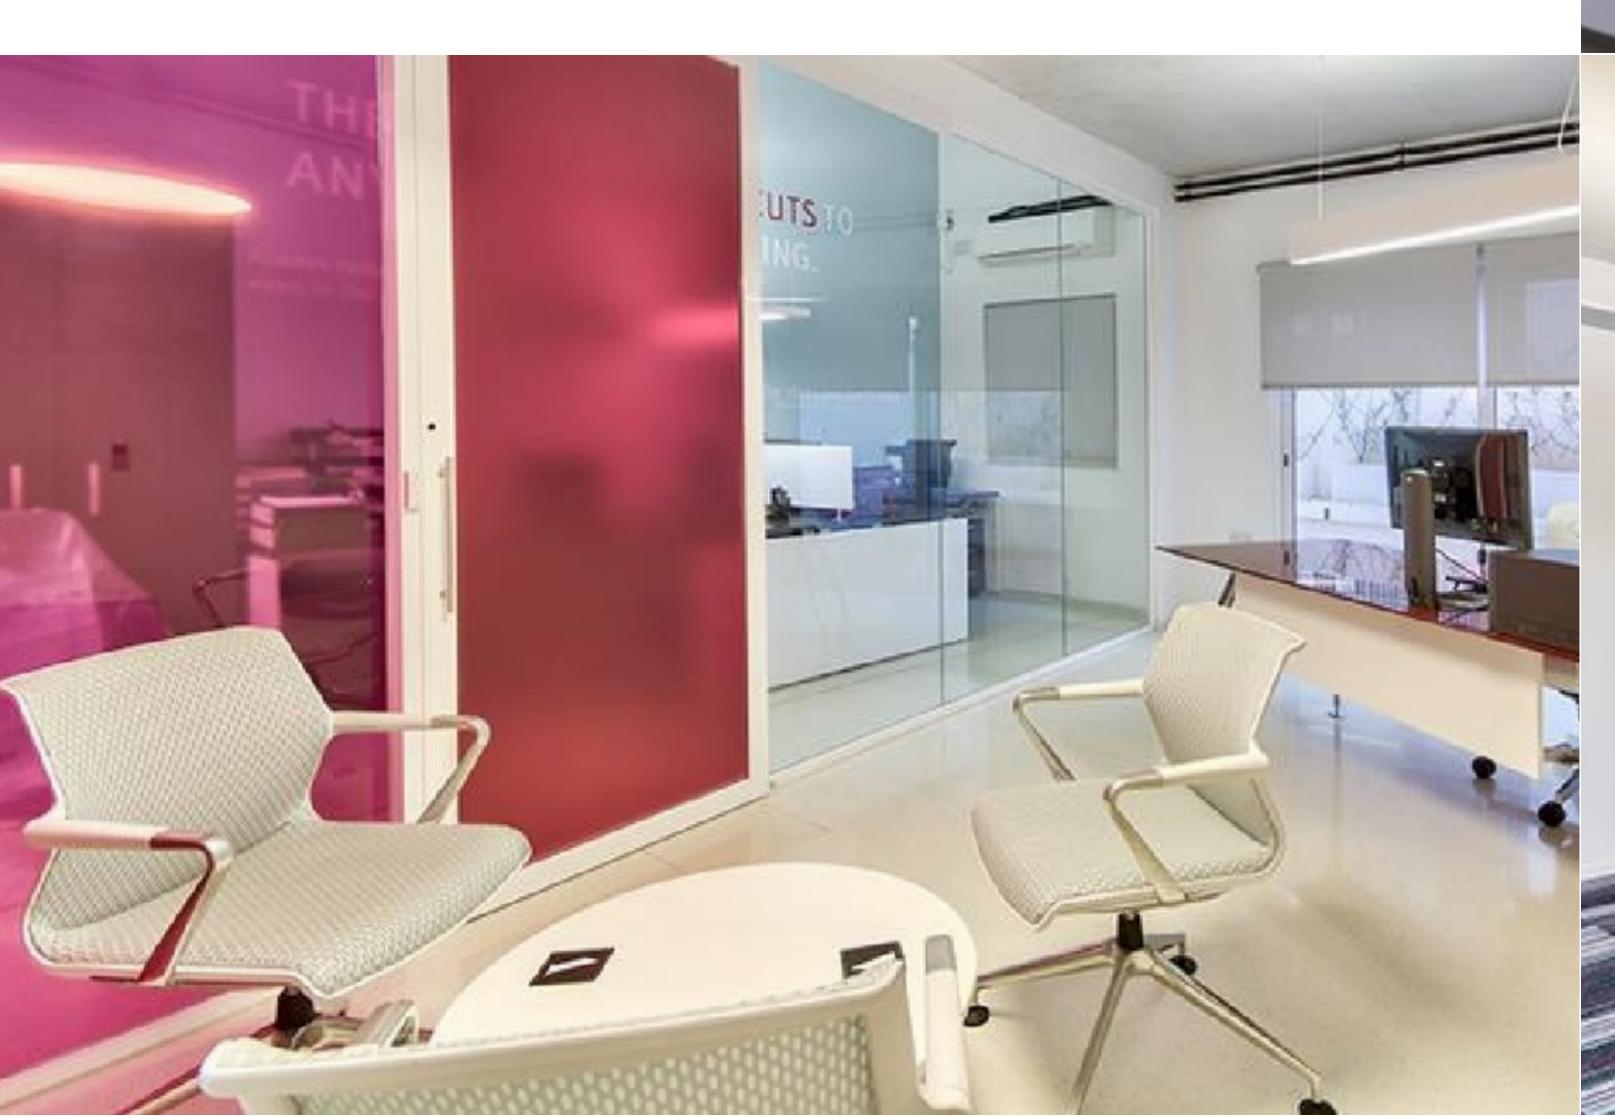

REF NO: 002208

€ 6,085 Monthly

An OFFICE BLOCK offering a smart corporate interior. The office layout consists of 503 sqm internally with a fully furnished reception area, fully equipped kitchen leading onto a large terrace with outside furniture, a second kitchenette, fully furnished with desks seating 44 people. This property is being offered fully equipped and furnished with a generator, solar panels, CCTV system, Schindler lift, and Air-conditioning. Building also includes a semi-basement garage with 5 car spaces, plus a further 2 spaces in front of the building