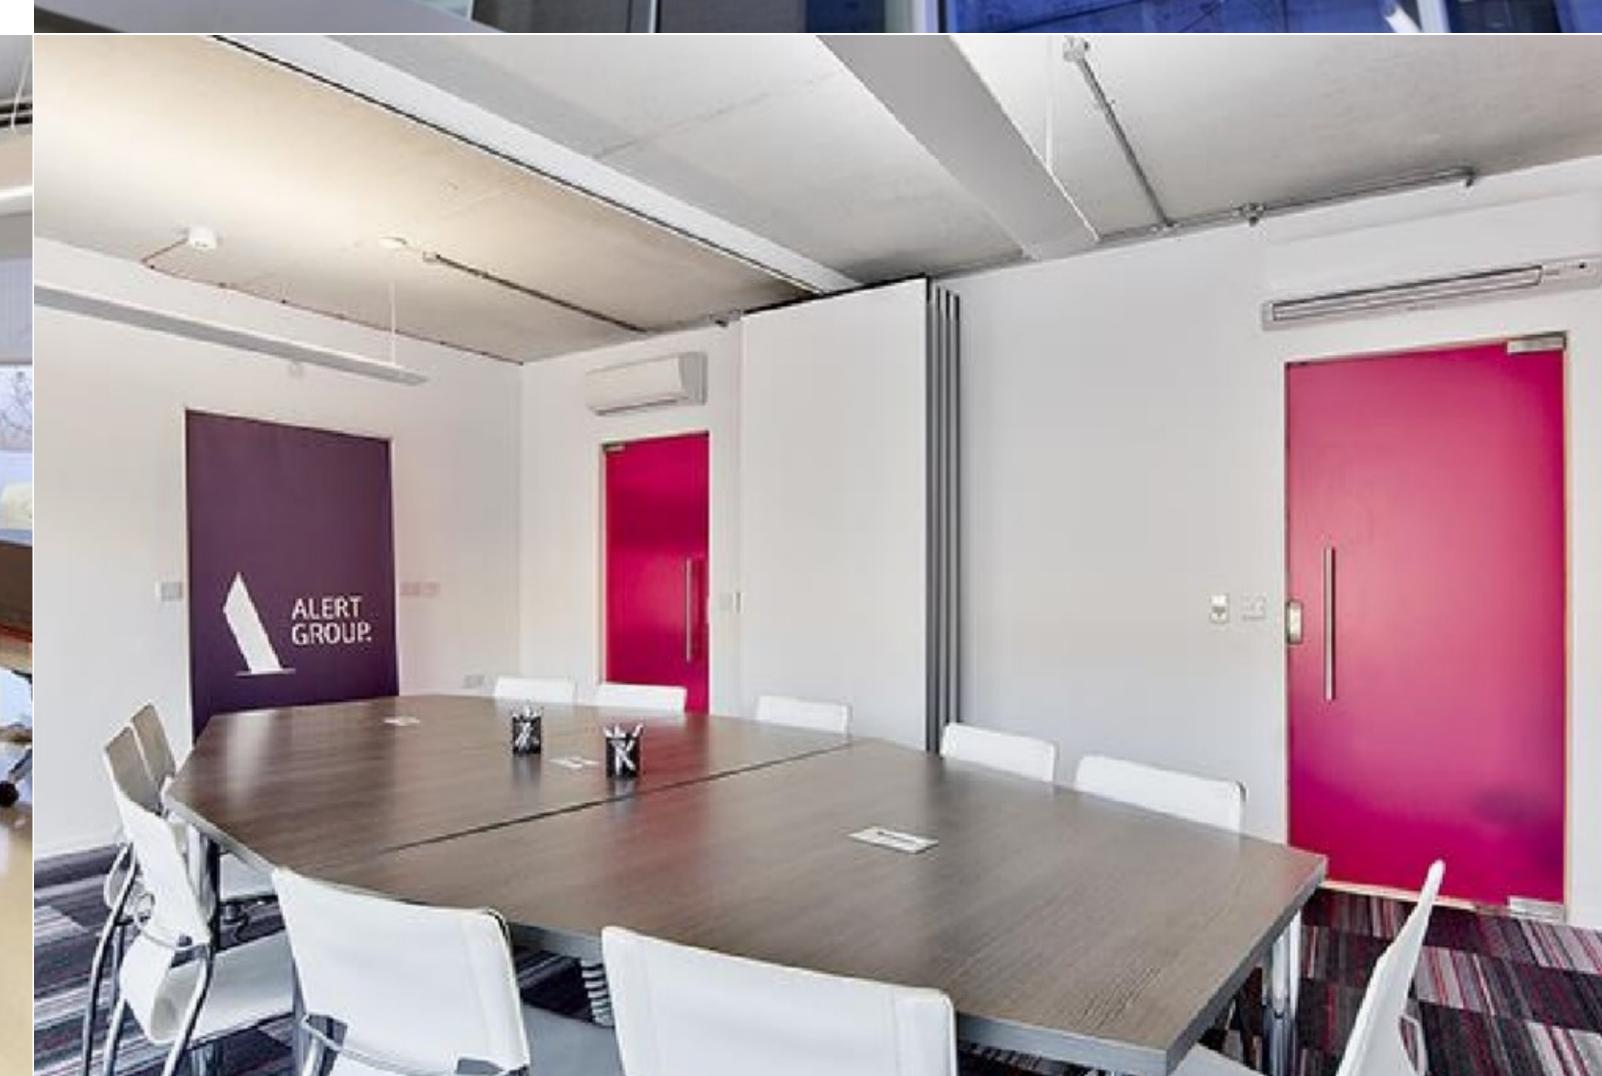

REF NO: 002208

€ 6,085 Monthly

An OFFICE BLOCK offering a smart corporate interior. The office layout consists of 503 sqm internally with a fully furnished reception area, fully equipped kitchen leading onto a large terrace with outside furniture, a second kitchenette, fully furnished with desks seating 44 people. This property is being offered fully equipped and furnished with a generator, solar panels, CCTV system, Schindler lift, and Air-conditioning. Building also includes a semi-basement garage with 5 car spaces, plus a further 2 spaces in front of the building