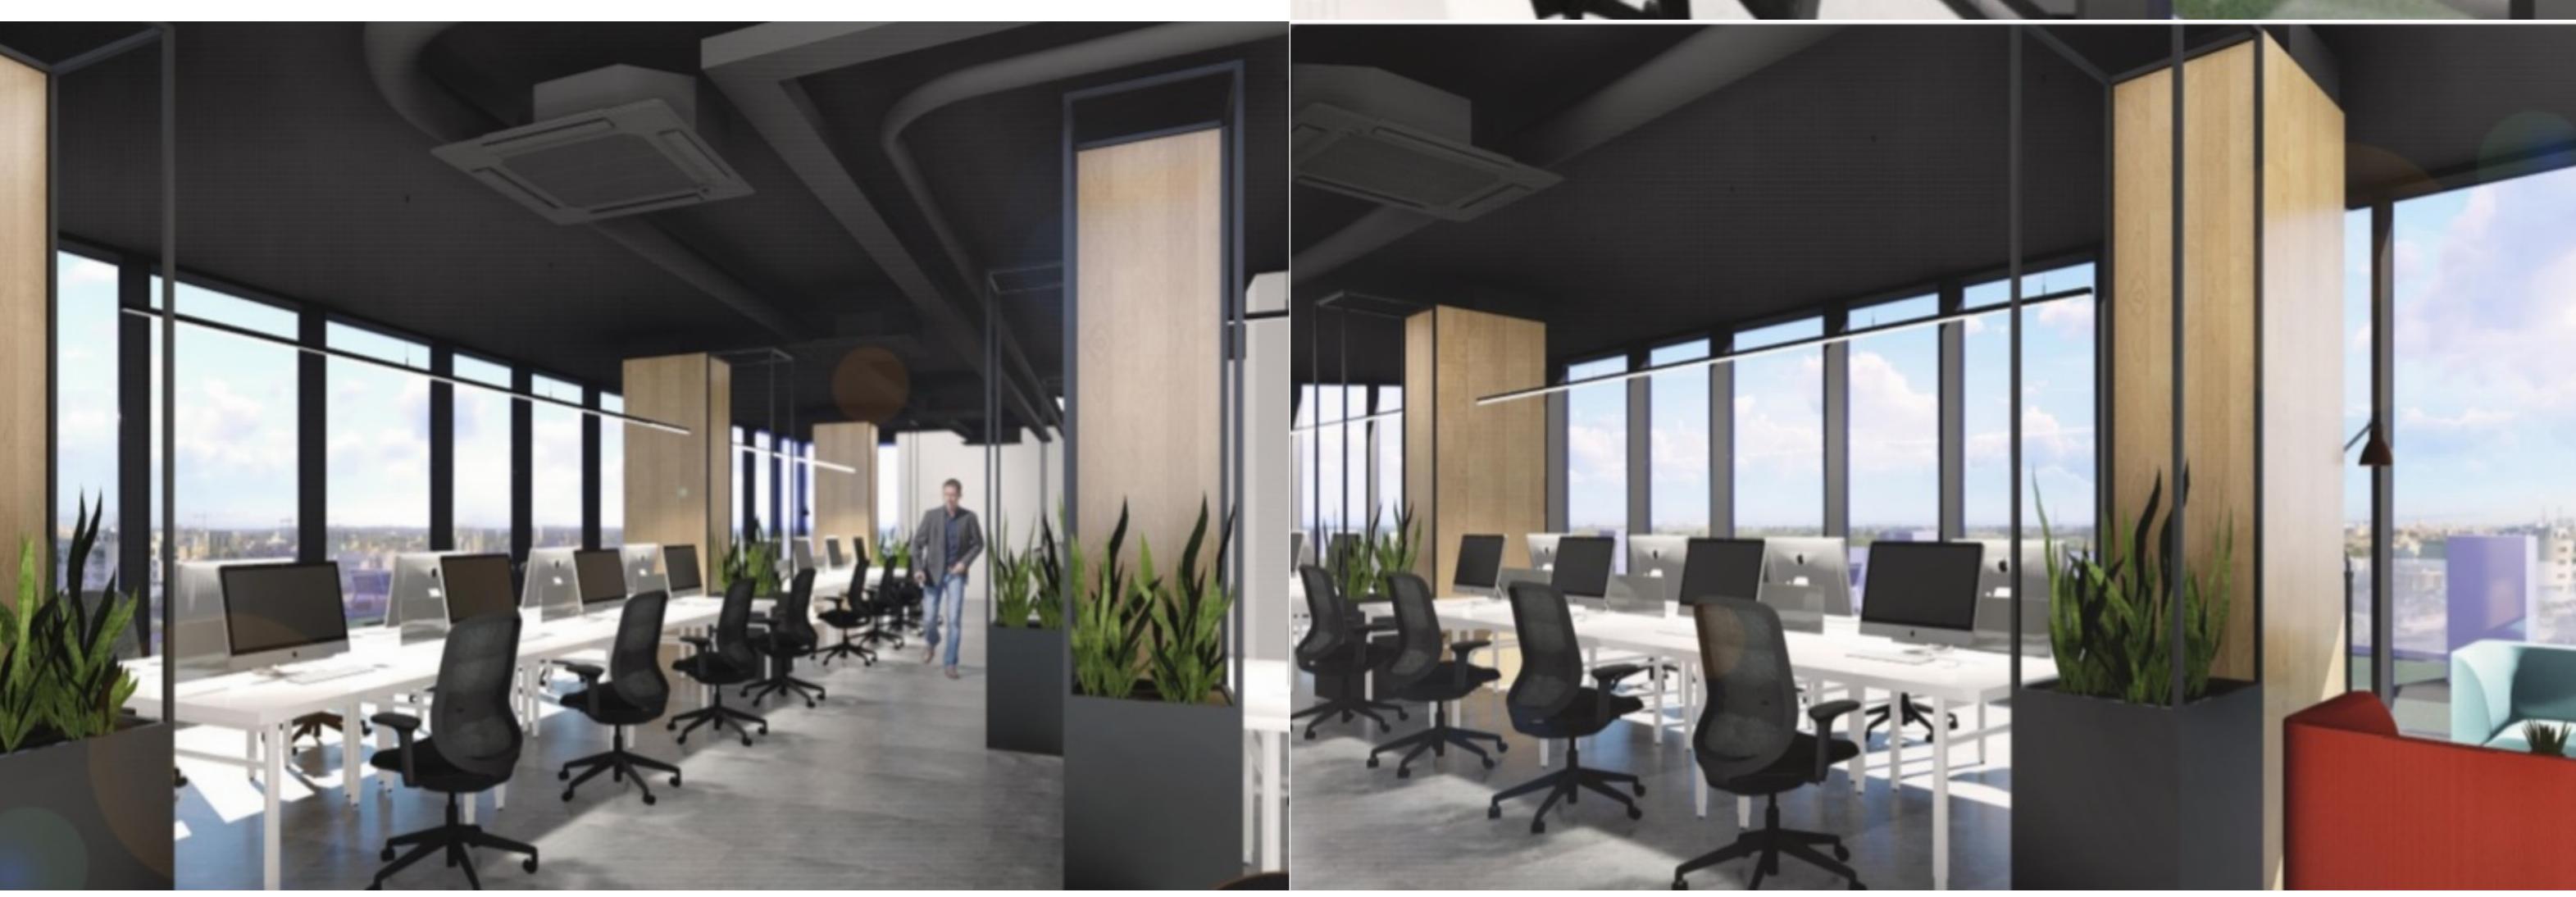

A corner OFFICE enjoying plenty of natural light finished to high specifications, located in a central location close to all amenities. Layout offers 540sqm of internal space and 340sqm of external space. Complementing this property is a roof garden to enjoy as lounge/recreational area. Optional car spaces available.