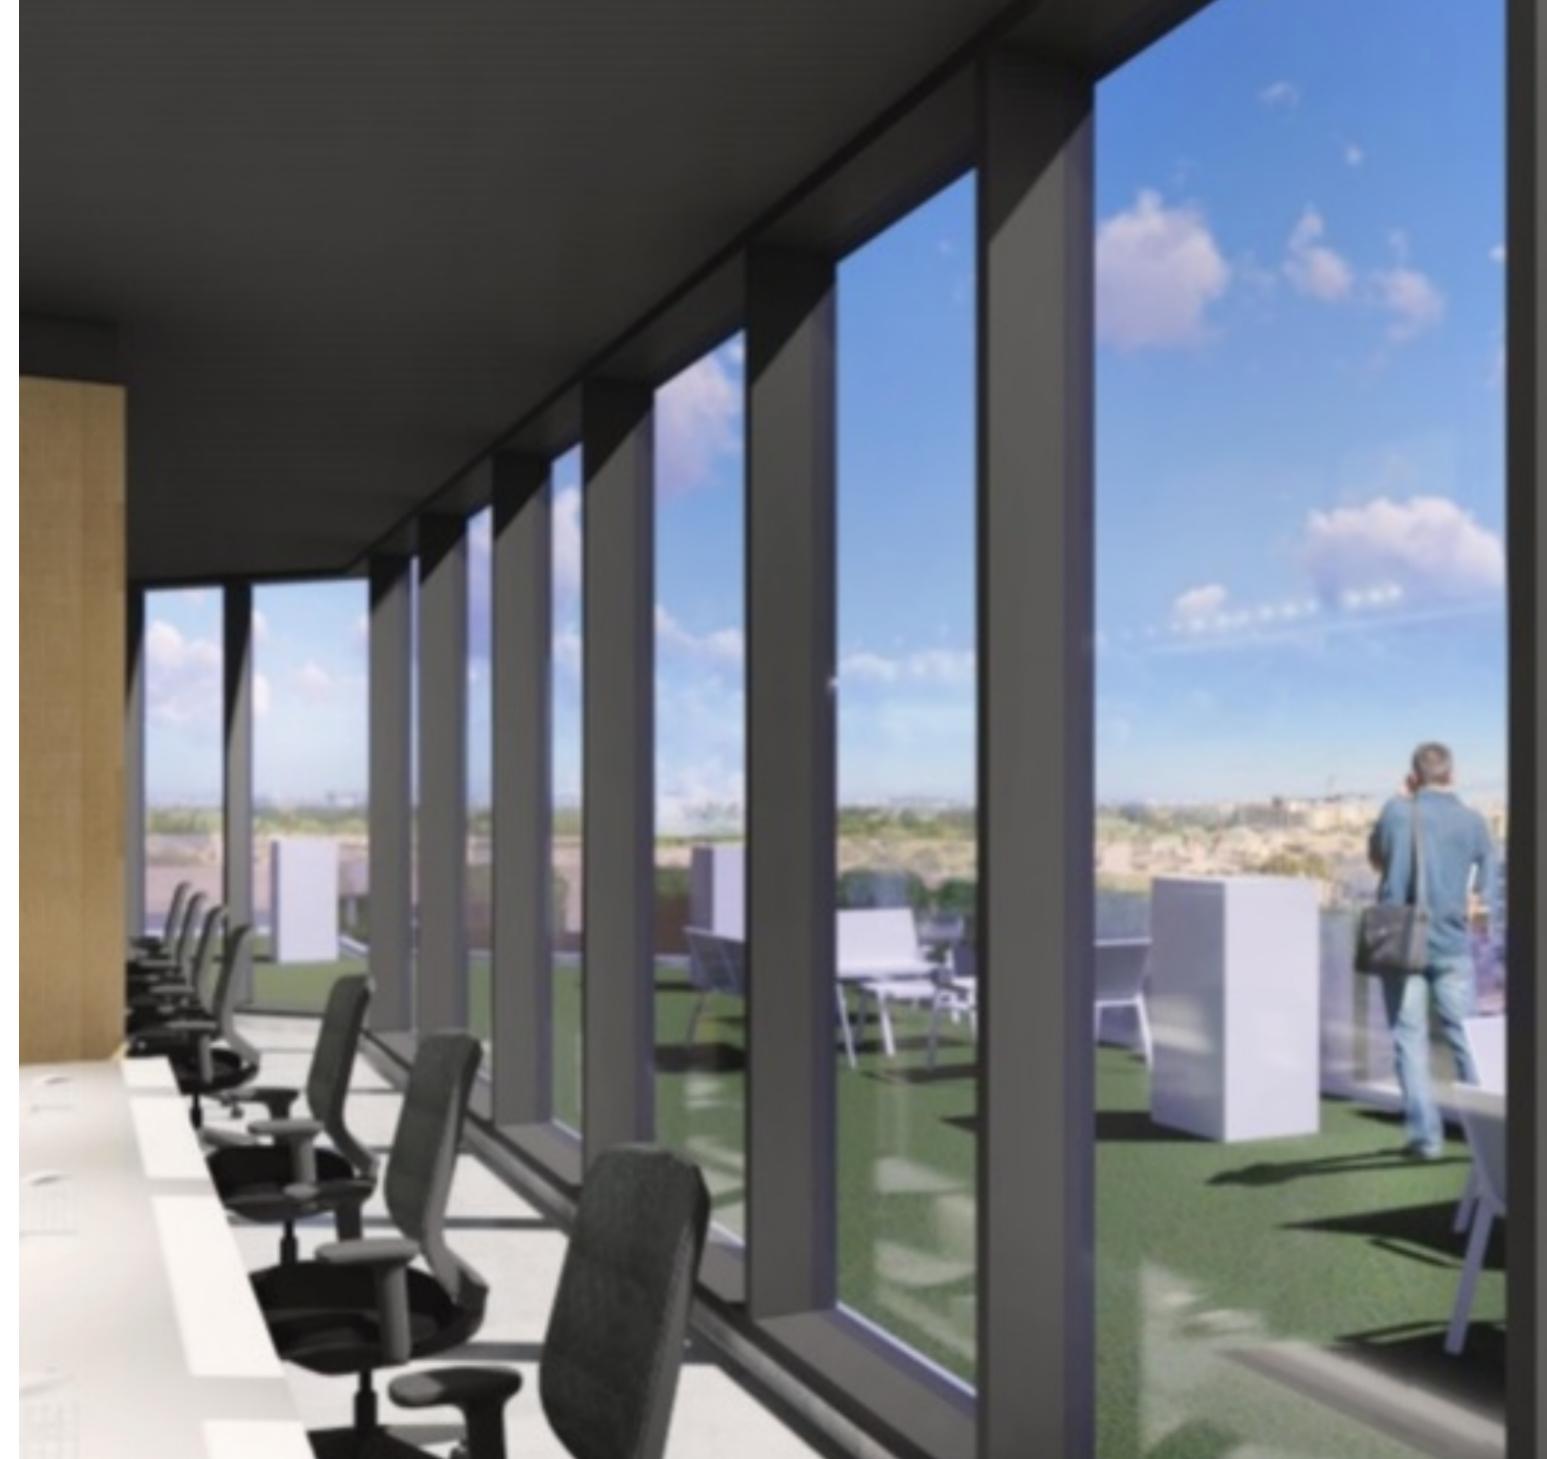

A corner OFFICE enjoying plenty of natural light finished to high specifications, located in a central location close to all amenities. Layout offers 540sqm of internal space and 340sqm of external space. Complementing this property is a roof garden to enjoy as lounge/recreational area. Optional car spaces available.