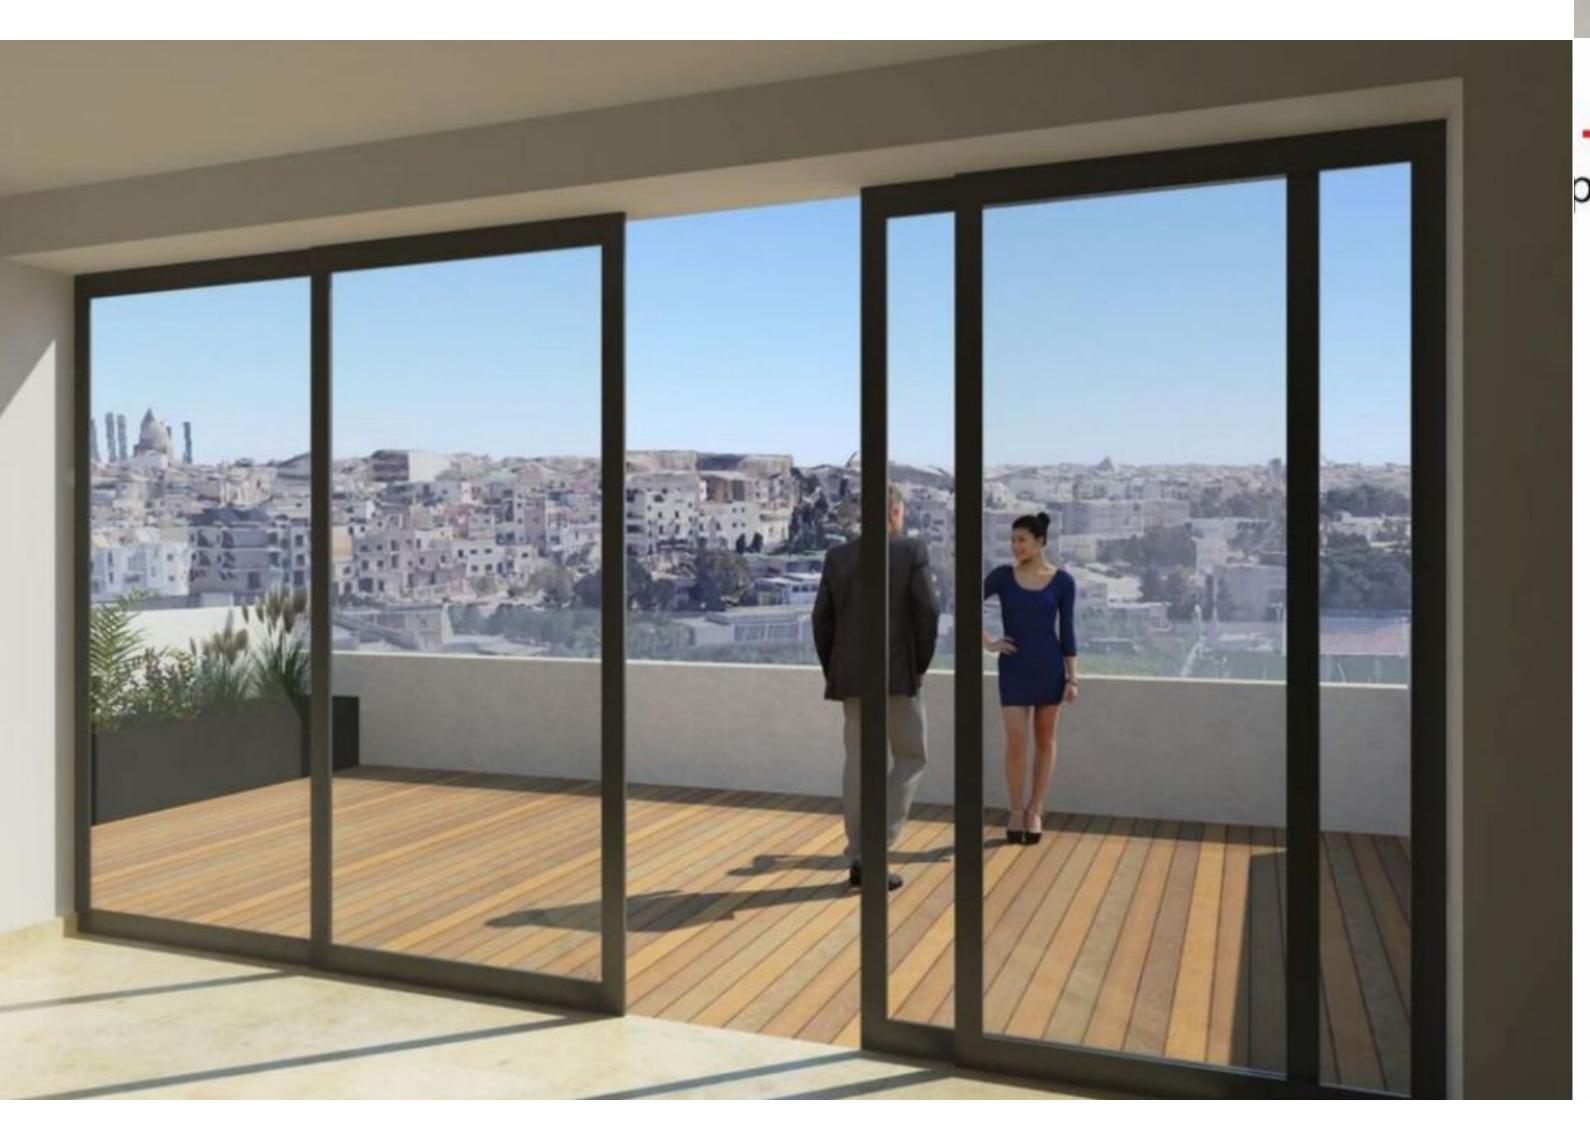

## SANTA VENERA, FINISHED OFFICE BLOCK

€ 75,300 Monthly

REF NO: 006306

This office block in a great commercial area developed targeting carbon zero measuring approx. 4000 sqm. Property layout comprises a reception area, four floors of office space and a parking area. Contact us for further details.