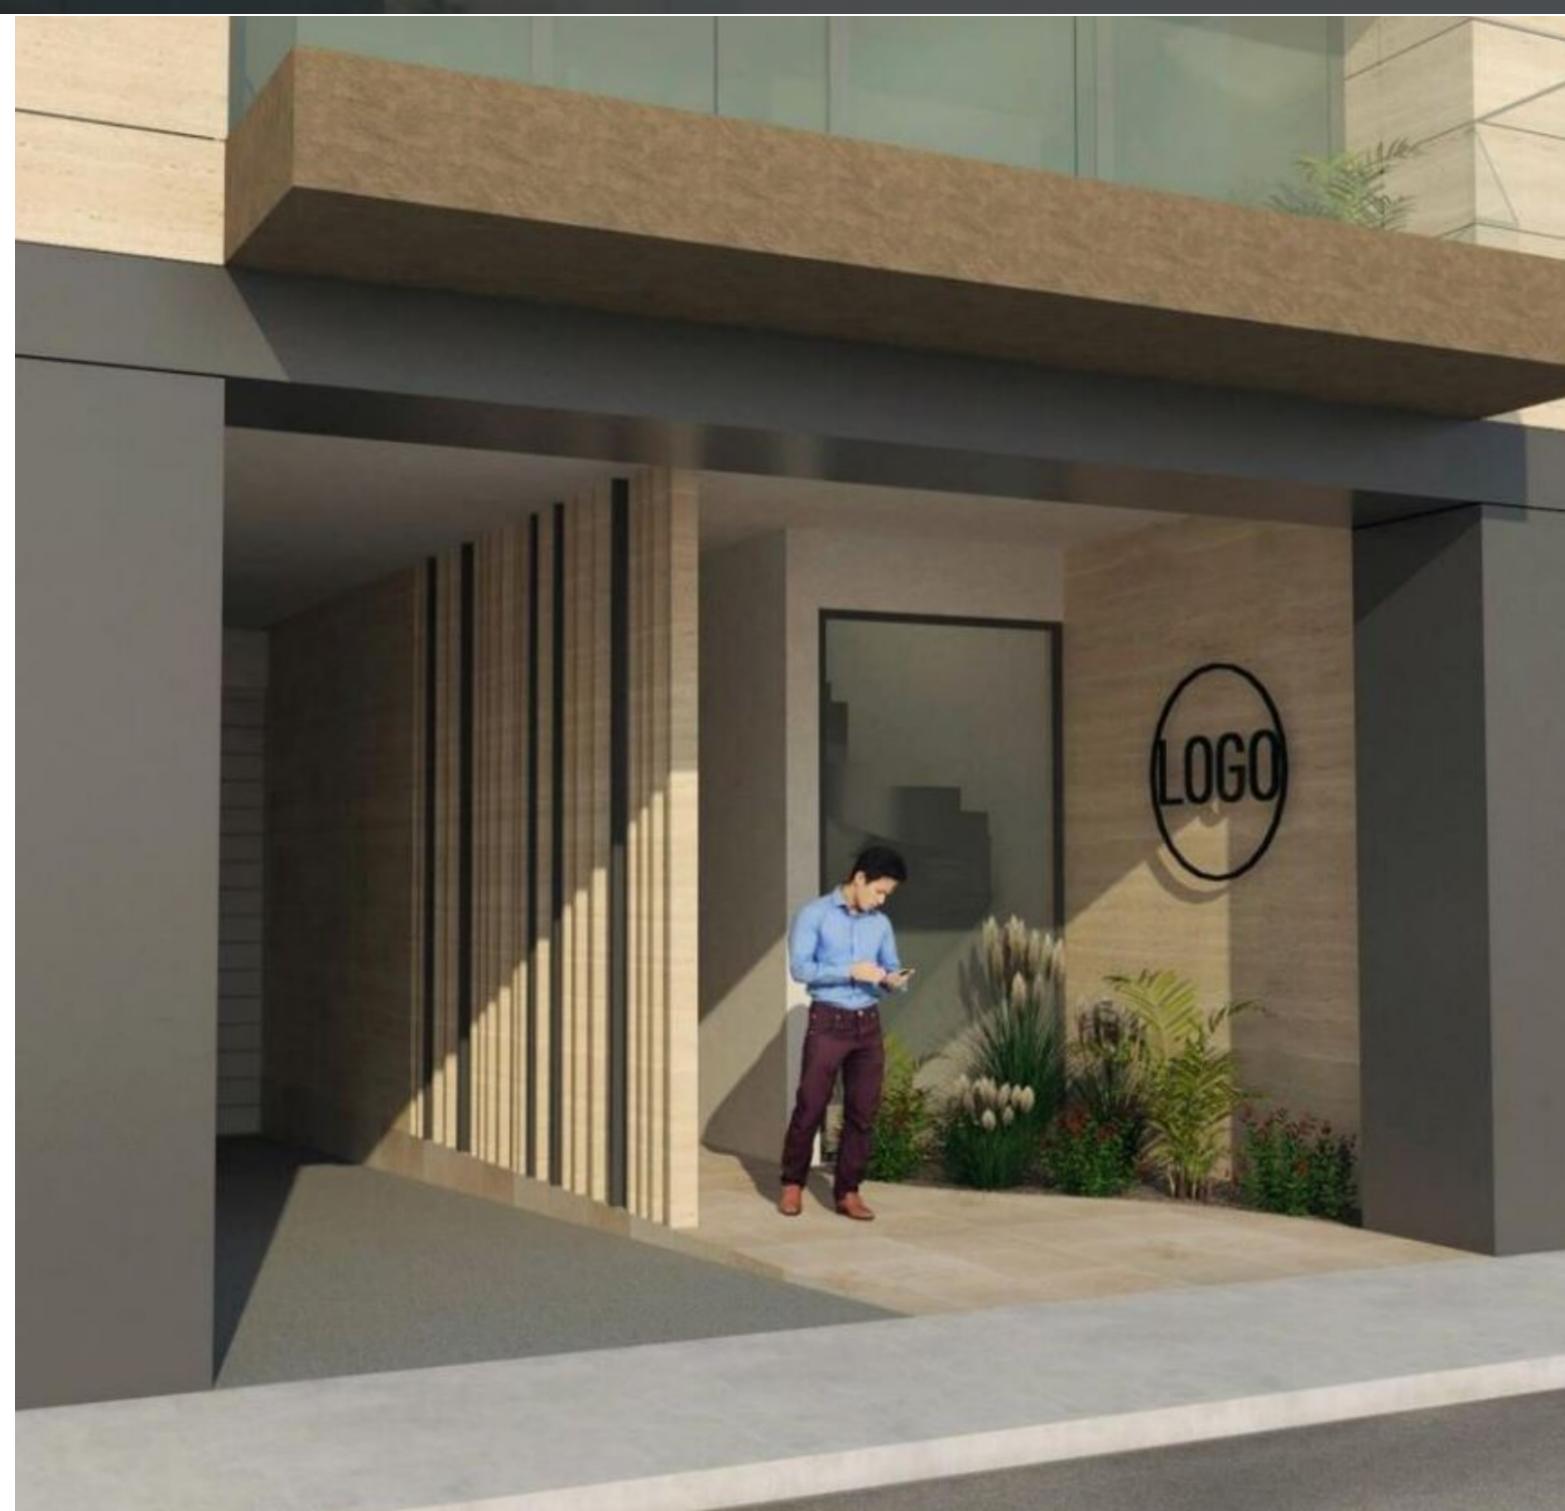

## SANTA VENERA, FINISHED OFFICE BLOCK

€ 75,300 Monthly

REF NO: 006306

This office block in a great commercial area developed targeting carbon zero measuring approx. 4000 sqm. Property layout comprises a reception area, four floors of office space and a parking area. Contact us for further details.