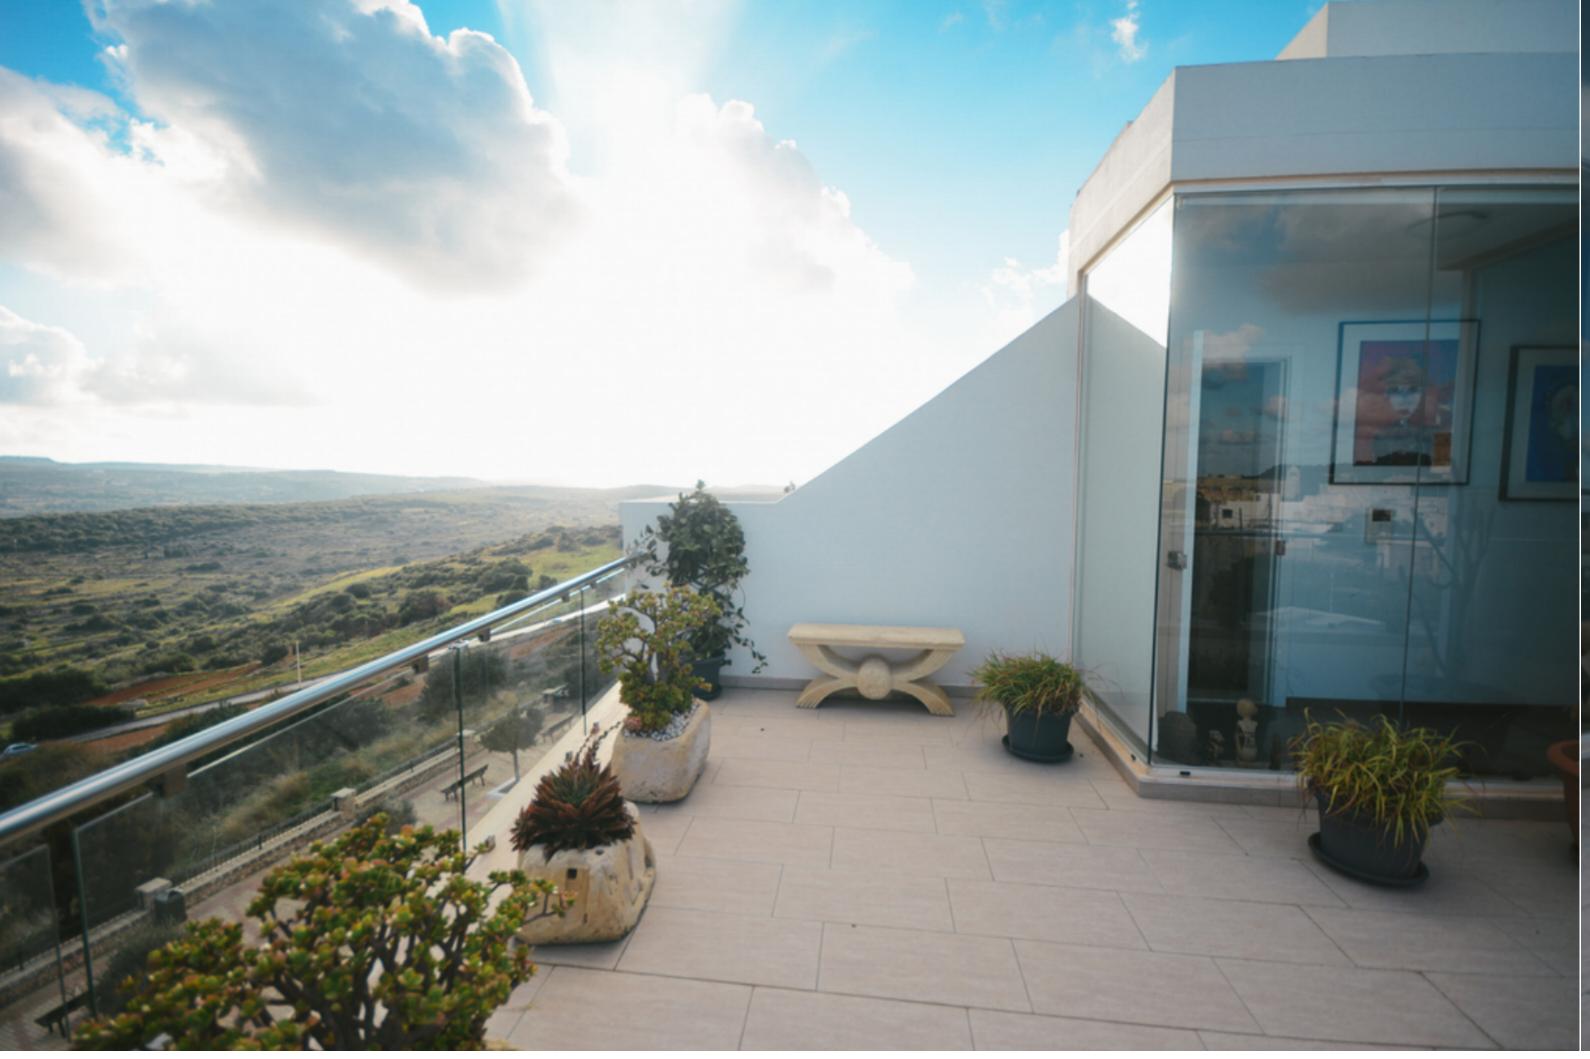

## SELMUN, FINISHED PENTHOUSE

€ 1,170,000

2 Bedrooms

2 Bathrooms

4 Area (sq mtrs): 250.00

A unique corner semi-detached DUPLEX PENTHOUSE commanding the best views of the island, situated on a high ridge in tranquil surroundings. In a block of only two apartments, this south-facing property comprises a living room, study, a fully equipped stainless steel kitchen, 2 bedrooms (main with en-suite) a large walk-in wardrobe (which can easily be converted to a third bedroom), 2 bathrooms, a separate laundry room, a further kitchenette servicing the top floor, a huge terrace (with corner BBQ) affording 360 degree views, 2-car lock-up garage, airspace and possibility of building a further floor subject to permits. The property is finished to very high standards with no expenses spared on fixtures and fittings.