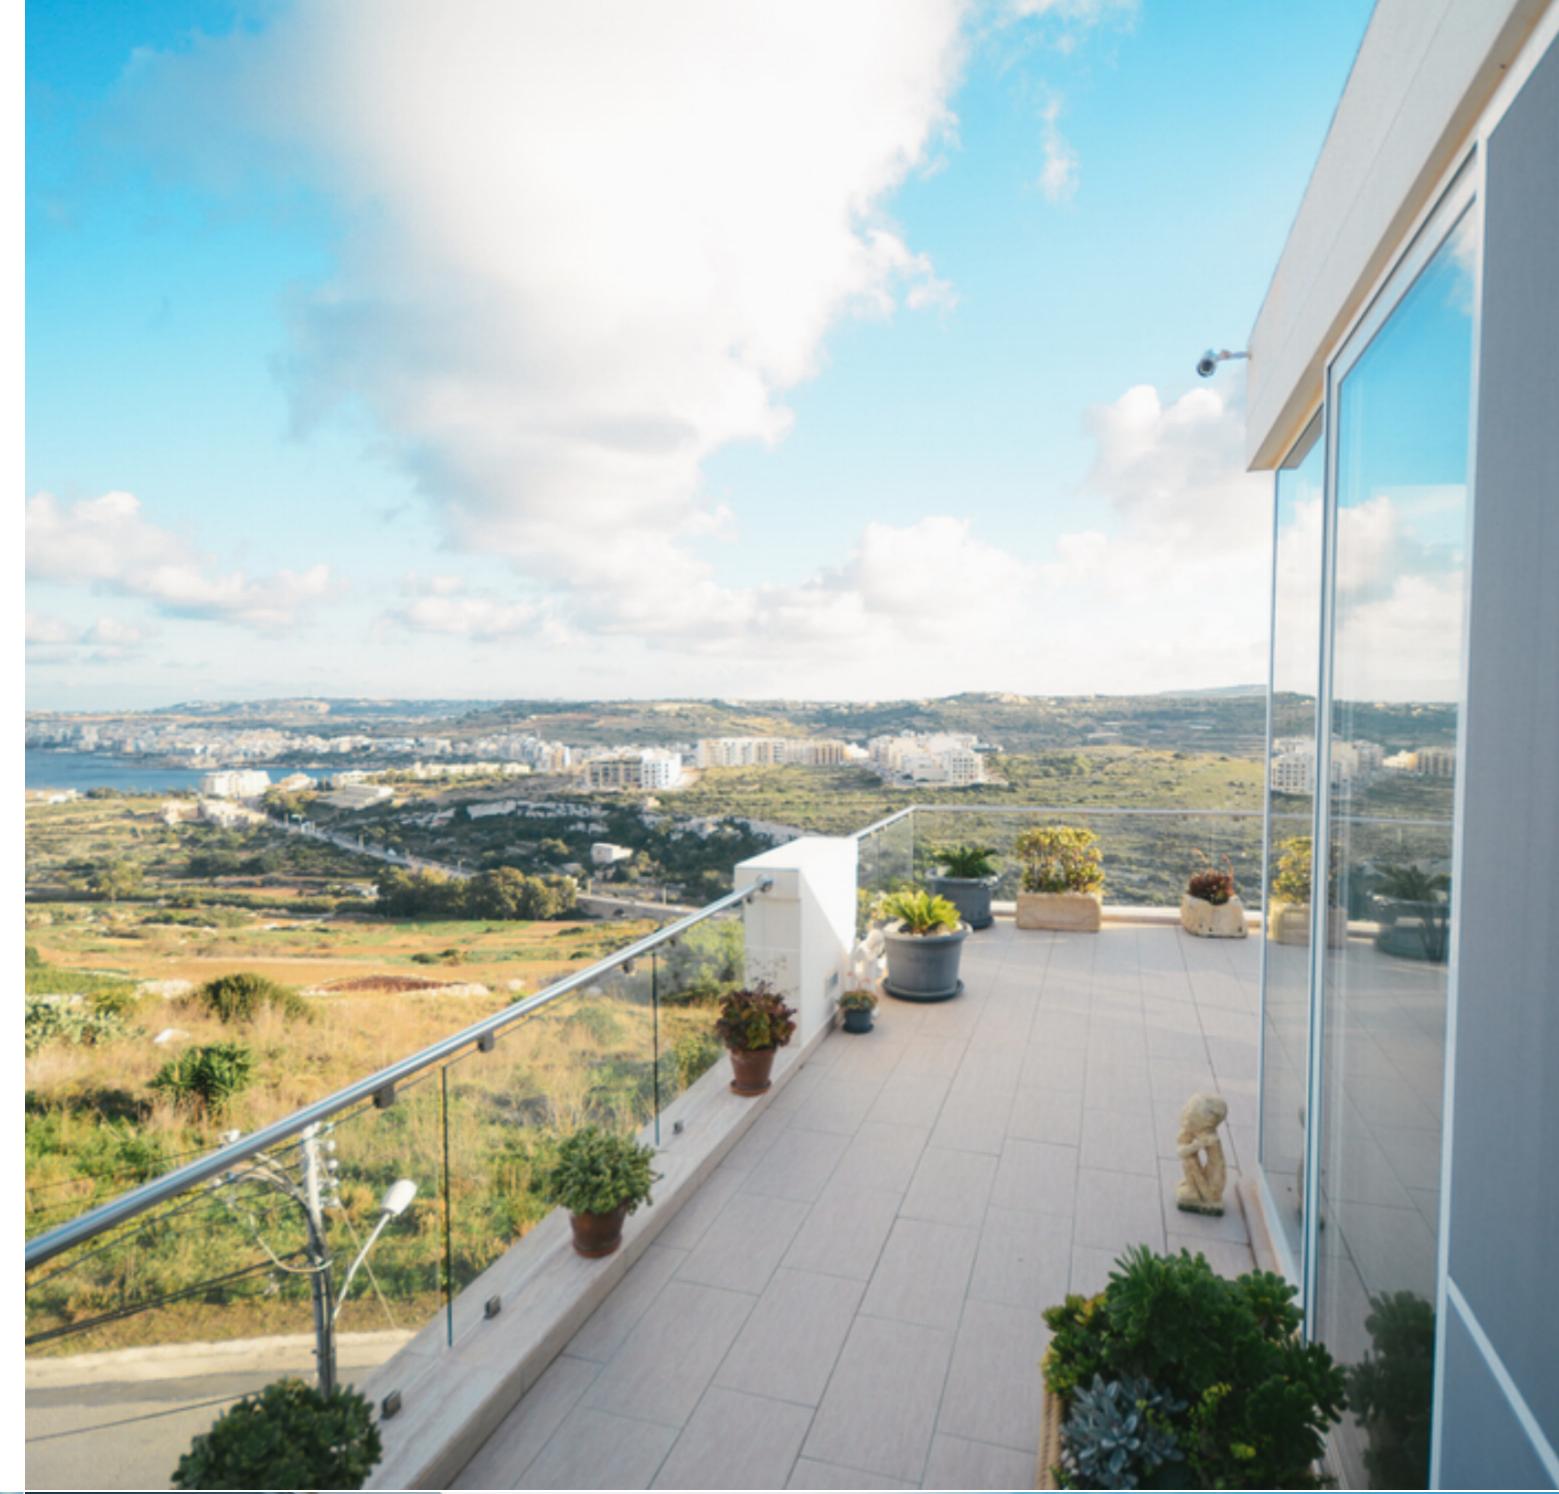

## SELMUN, FINISHED PENTHOUSE

€ 1,170,000

2 Bedrooms

2 Bathrooms

4 Area (sq mtrs): 250.00

A unique corner semi-detached DUPLEX PENTHOUSE commanding the best views of the island, situated on a high ridge in tranquil surroundings. In a block of only two apartments, this south-facing property comprises a living room, study, a fully equipped stainless steel kitchen, 2 bedrooms (main with en-suite) a large walk-in wardrobe (which can easily be converted to a third bedroom), 2 bathrooms, a separate laundry room, a further kitchenette servicing the top floor, a huge terrace (with corner BBQ) affording 360 degree views, 2-car lock-up garage, airspace and possibility of building a further floor subject to permits. The property is finished to very high standards with no expenses spared on fixtures and fittings.