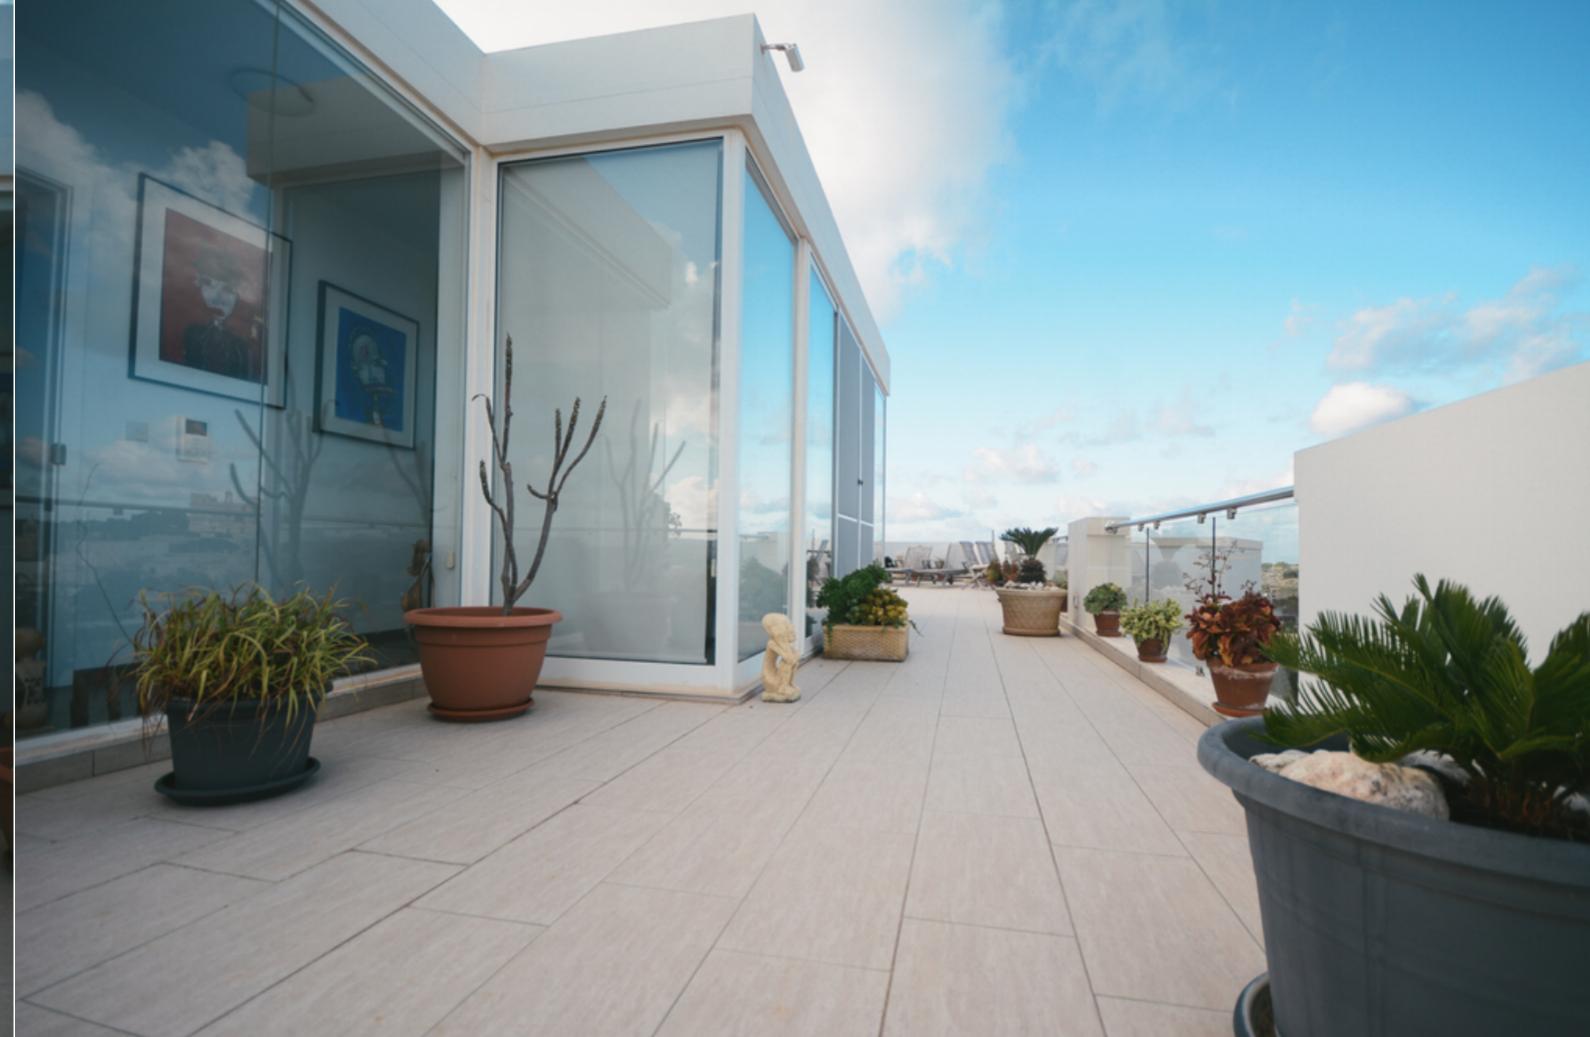

## SELMUN, FINISHED PENTHOUSE

€ 1,170,000

2 Bedrooms

2 Bathrooms

4 Area (sq mtrs): 250.00

A unique corner semi-detached DUPLEX PENTHOUSE commanding the best views of the island, situated on a high ridge in tranquil surroundings. In a block of only two apartments, this south-facing property comprises a living room, study, a fully equipped stainless steel kitchen, 2 bedrooms (main with en-suite) a large walk-in wardrobe (which can easily be converted to a third bedroom), 2 bathrooms, a separate laundry room, a further kitchenette servicing the top floor, a huge terrace (with corner BBQ) affording 360 degree views, 2-car lock-up garage, airspace and possibility of building a further floor subject to permits. The property is finished to very high standards with no expenses spared on fixtures and fittings.