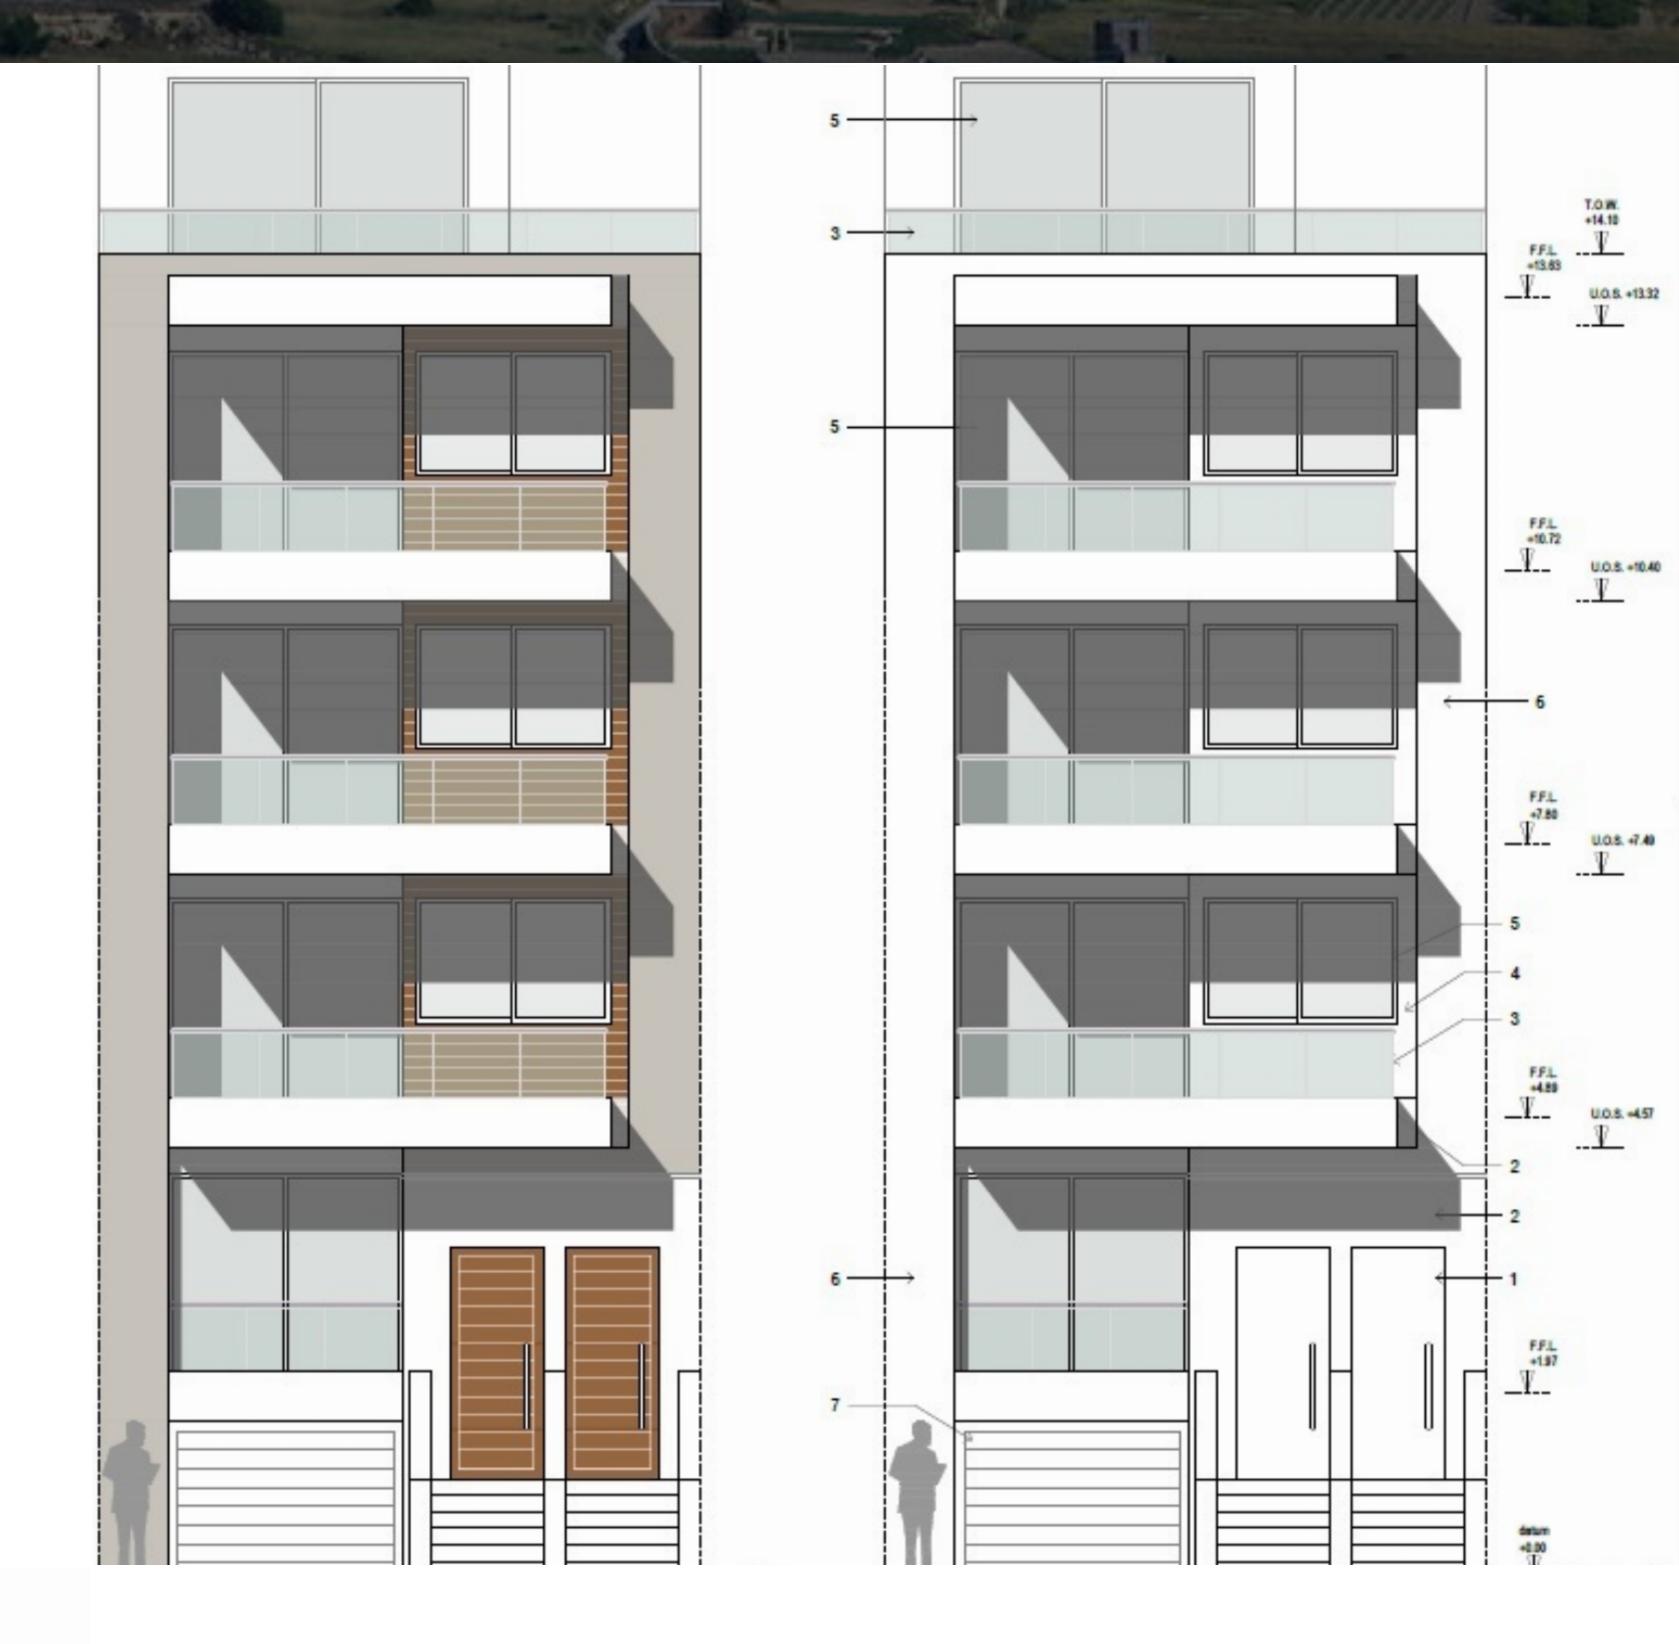

## SIGGIEWI, SHELL FORM PENTHOUSE

€ 532,000

3 Bedrooms

2 Bathrooms

4 Area (sq mtrs): 146.40

Finished PENTHOUSE measuring circa 146.4sqm located on the outskirts of this quiet village of Siggiewi including airspace and space for pool.

Accommodation layout comprises an open plan living/kitchen/dining leading onto a large front terrace with permit in hands for a pool, 3 bedrooms (main with en-suite facilities), main bathroom and a back balcony with ODZ views of Laferla Cross. Finished excluding bathrooms, internal doors and swimming pool.