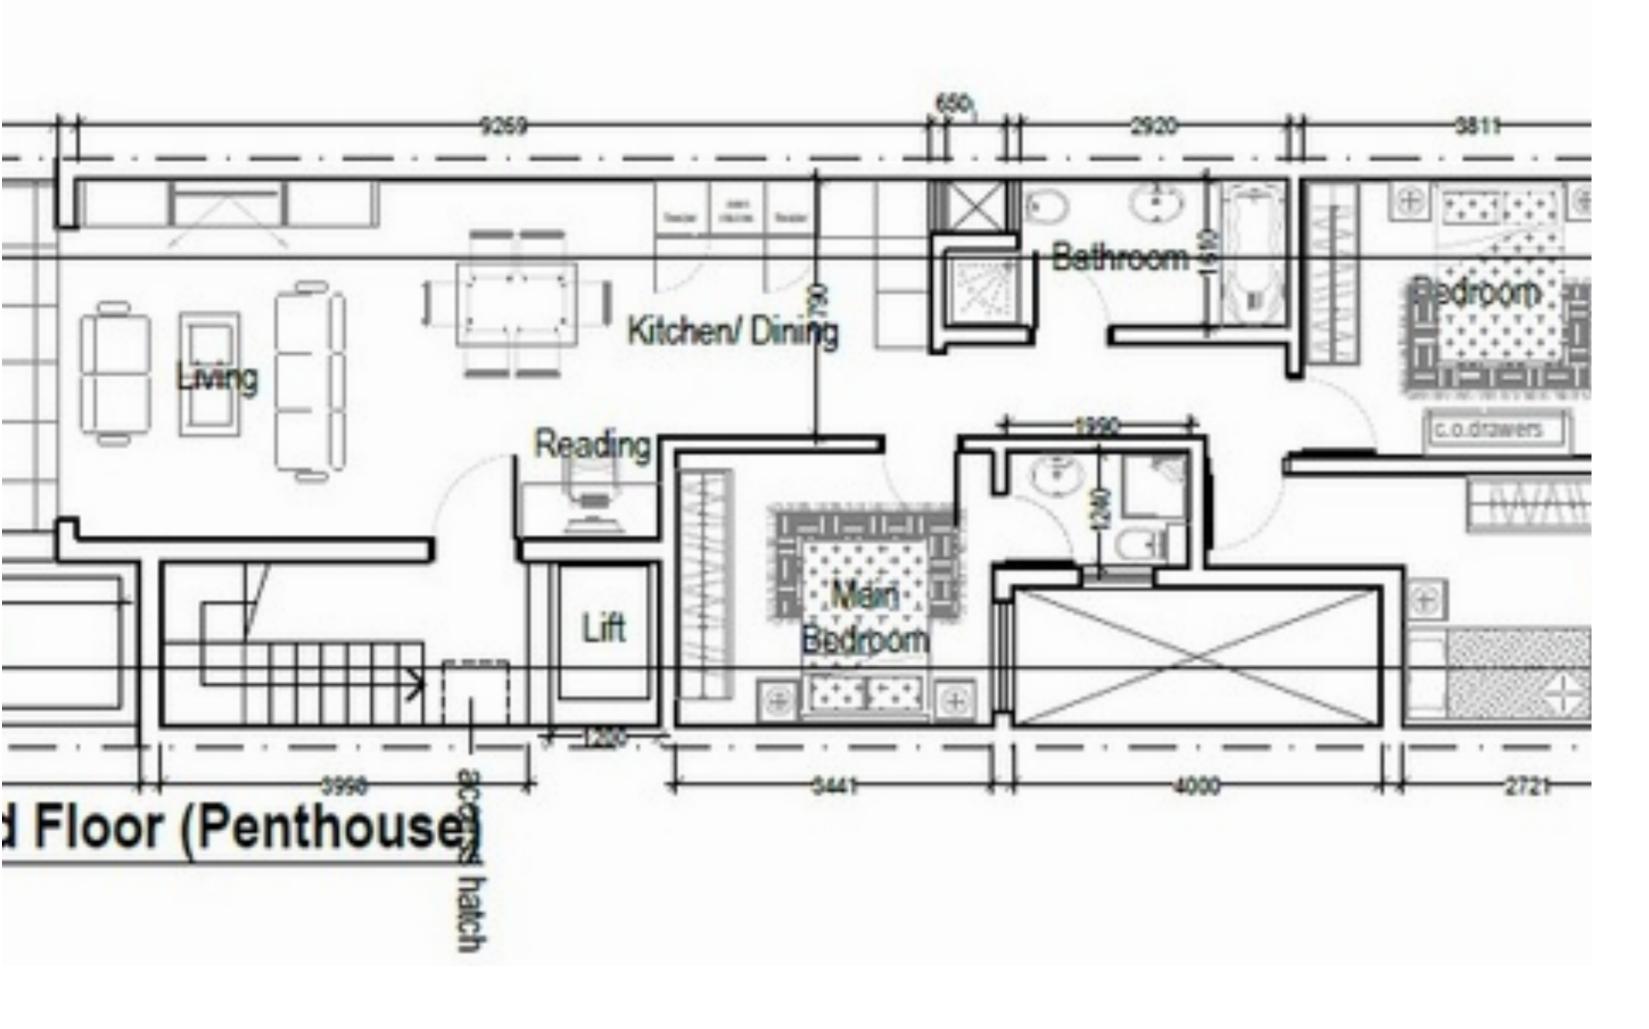

## SIGGIEWI, SHELL FORM PENTHOUSE

€ 532,000

3 Bedrooms

2 Bathrooms

4 Area (sq mtrs): 146.40

Finished PENTHOUSE measuring circa 146.4sqm located on the outskirts of this quiet village of Siggiewi including airspace and space for pool.

Accommodation layout comprises an open plan living/kitchen/dining leading onto a large front terrace with permit in hands for a pool, 3 bedrooms (main with en-suite facilities), main bathroom and a back balcony with ODZ views of Laferla Cross. Finished excluding bathrooms, internal doors and swimming pool.