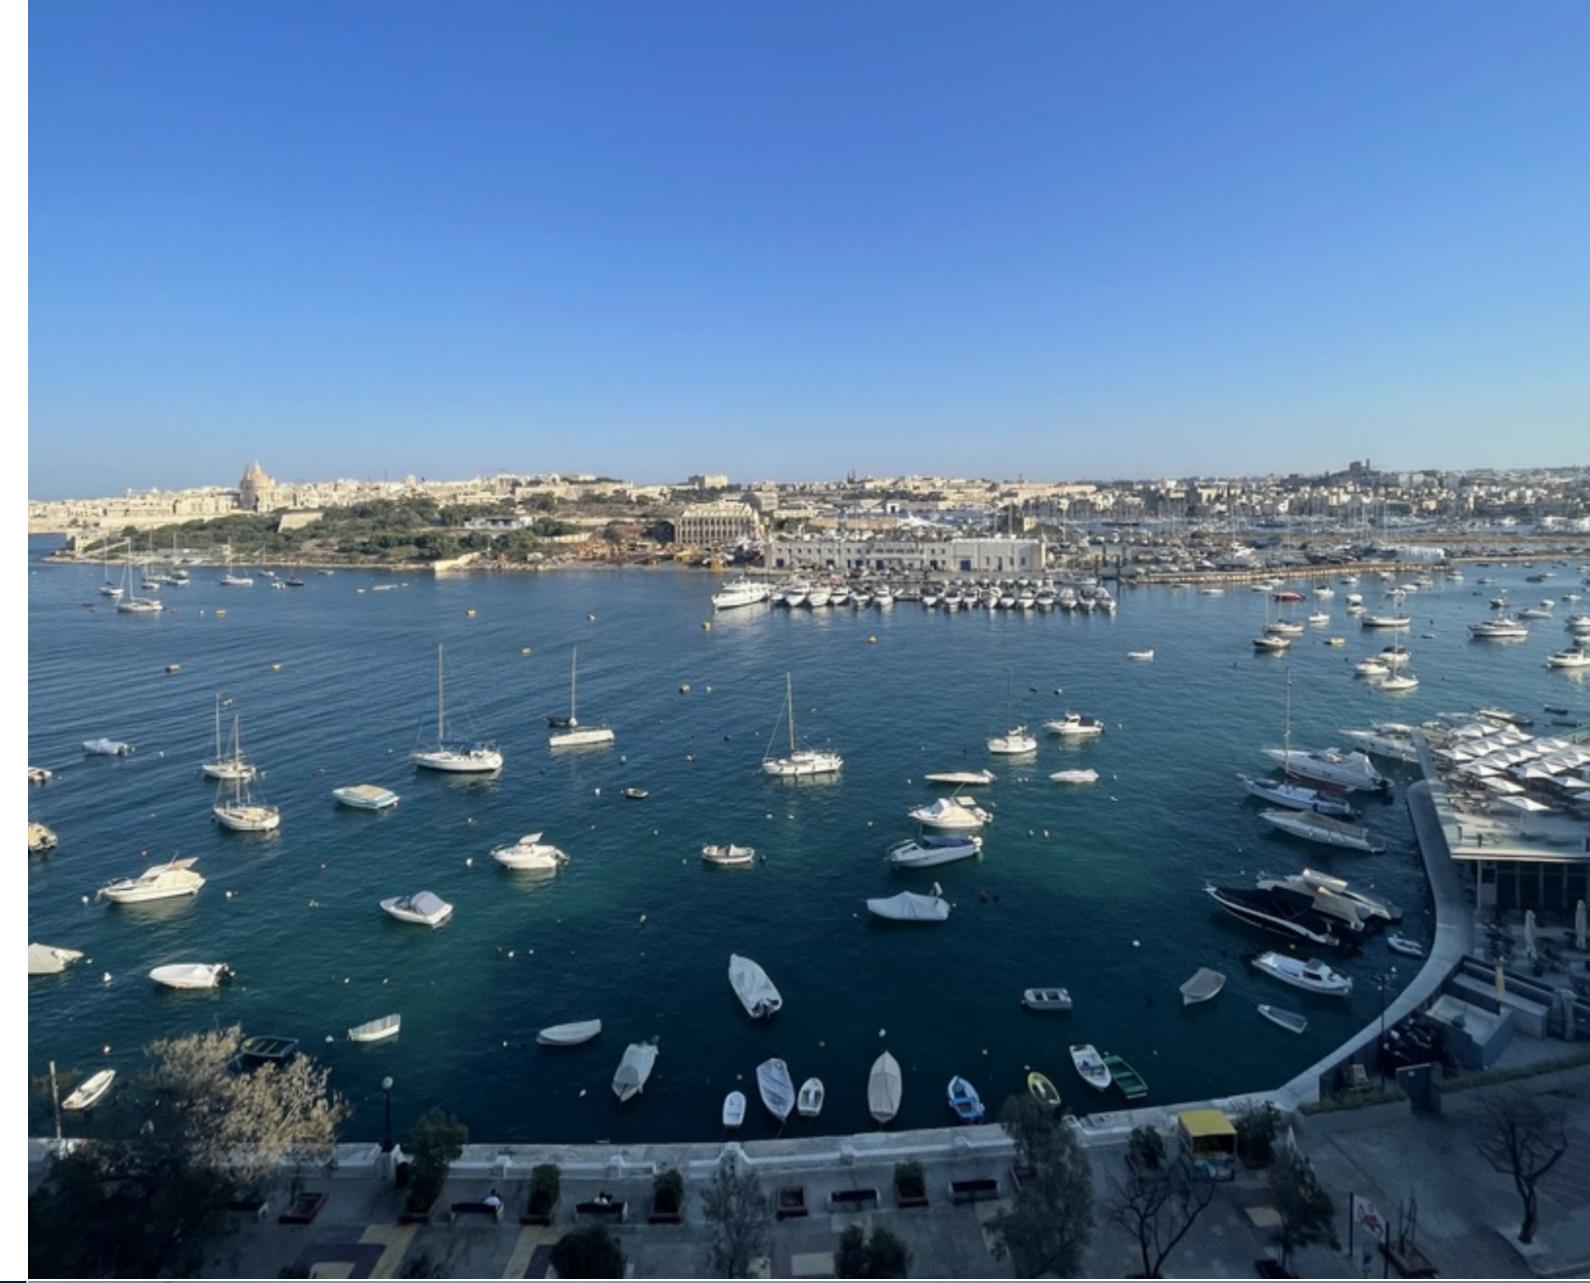

## SLIEMA, FINISHED APARTMENT

€ 2,100,000

REF NO: 001439

4 Bedrooms

3 Bathrooms

4 Area (sq mtrs): 269.20

This double width fronted apartment in a luxurious development being sold finished to high specifications, enjoying unobstructed and panoramic sea views of Valletta's Grand Harbour surrounded by the bastions, Sliema Creek and Manoel Island. The south facing property is within walking distance to the best shopping malls, restaurants and cafes. Layout comprises a large open plan living/kitchen/dining leading onto a large 114 sqm front terrace with views, 4 double bedrooms (2 with en-suite and walk-in closets), master bedroom enjoys spectacular views of Manoel Island, main bathroom, laundry room, utility room and a large back terrace. Optional car space available.