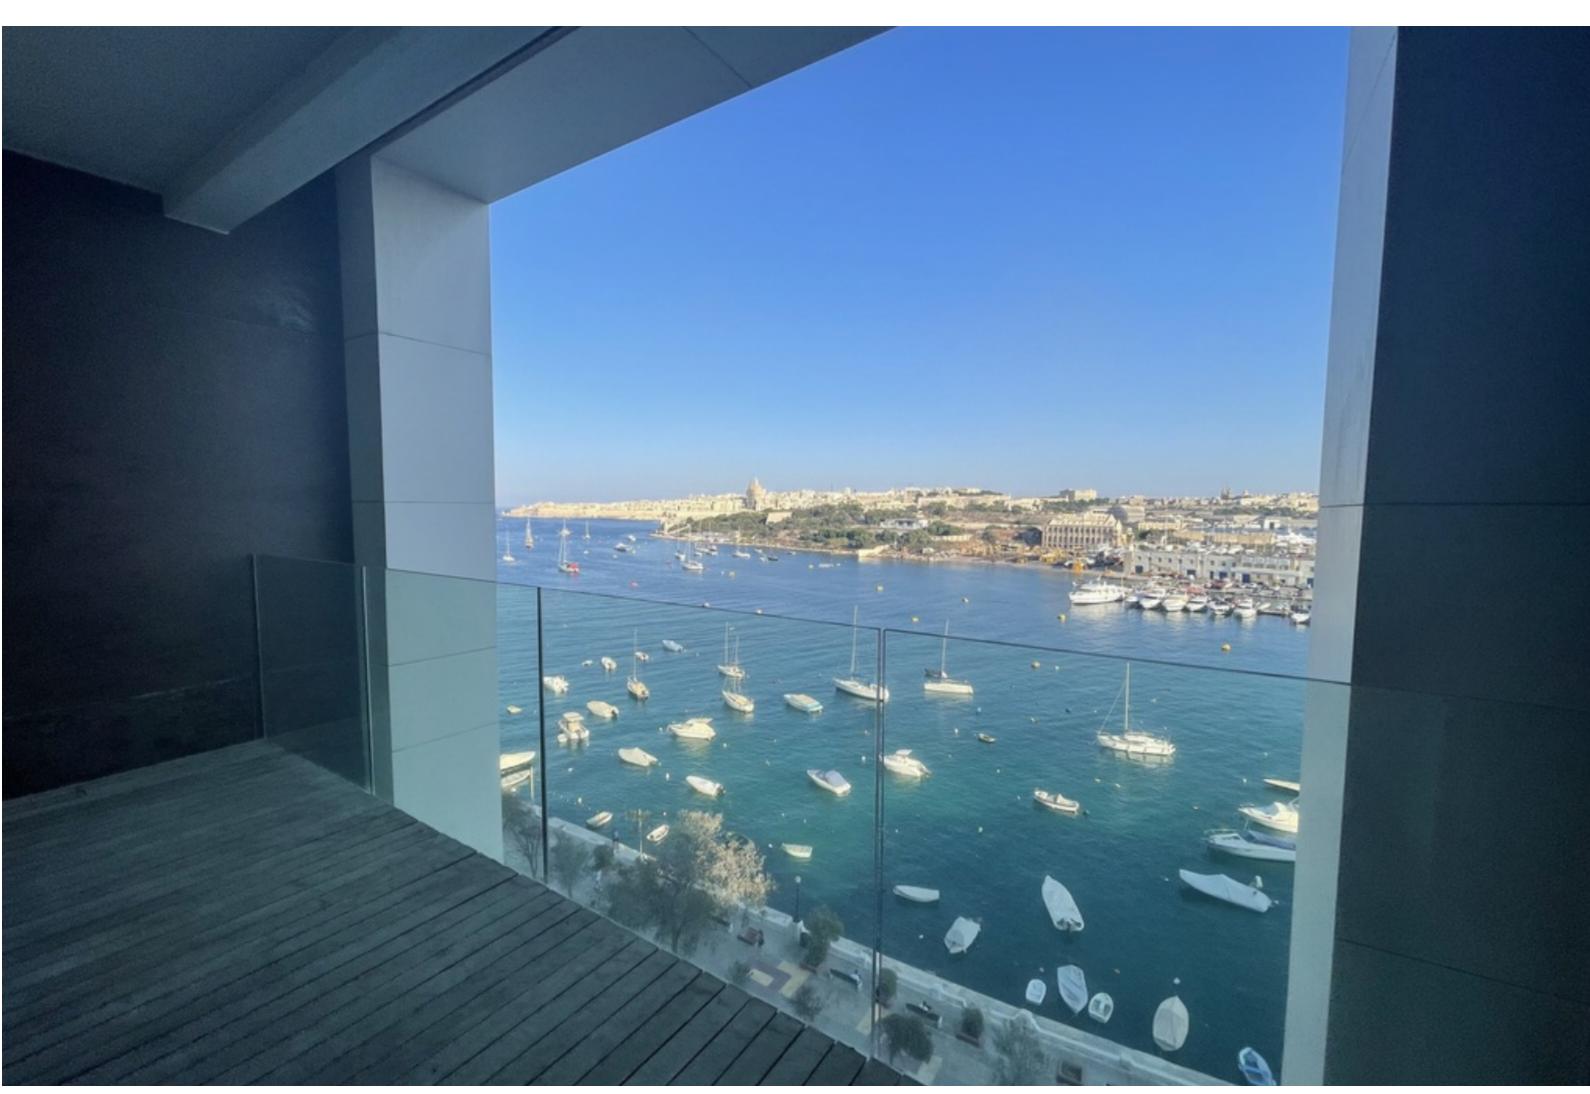

## SLIEMA, FINISHED APARTMENT

€ 2,100,000

REF NO: 001439

4 Bedrooms

3 Bathrooms

4 Area (sq mtrs): 269.20

This double width fronted apartment in a luxurious development being sold finished to high specifications, enjoying unobstructed and panoramic sea views of Valletta's Grand Harbour surrounded by the bastions, Sliema Creek and Manoel Island. The south facing property is within walking distance to the best shopping malls, restaurants and cafes. Layout comprises a large open plan living/kitchen/dining leading onto a large 114 sqm front terrace with views, 4 double bedrooms (2 with en-suite and walk-in closets), master bedroom enjoys spectacular views of Manoel Island, main bathroom, laundry room, utility room and a large back terrace. Optional car space available.