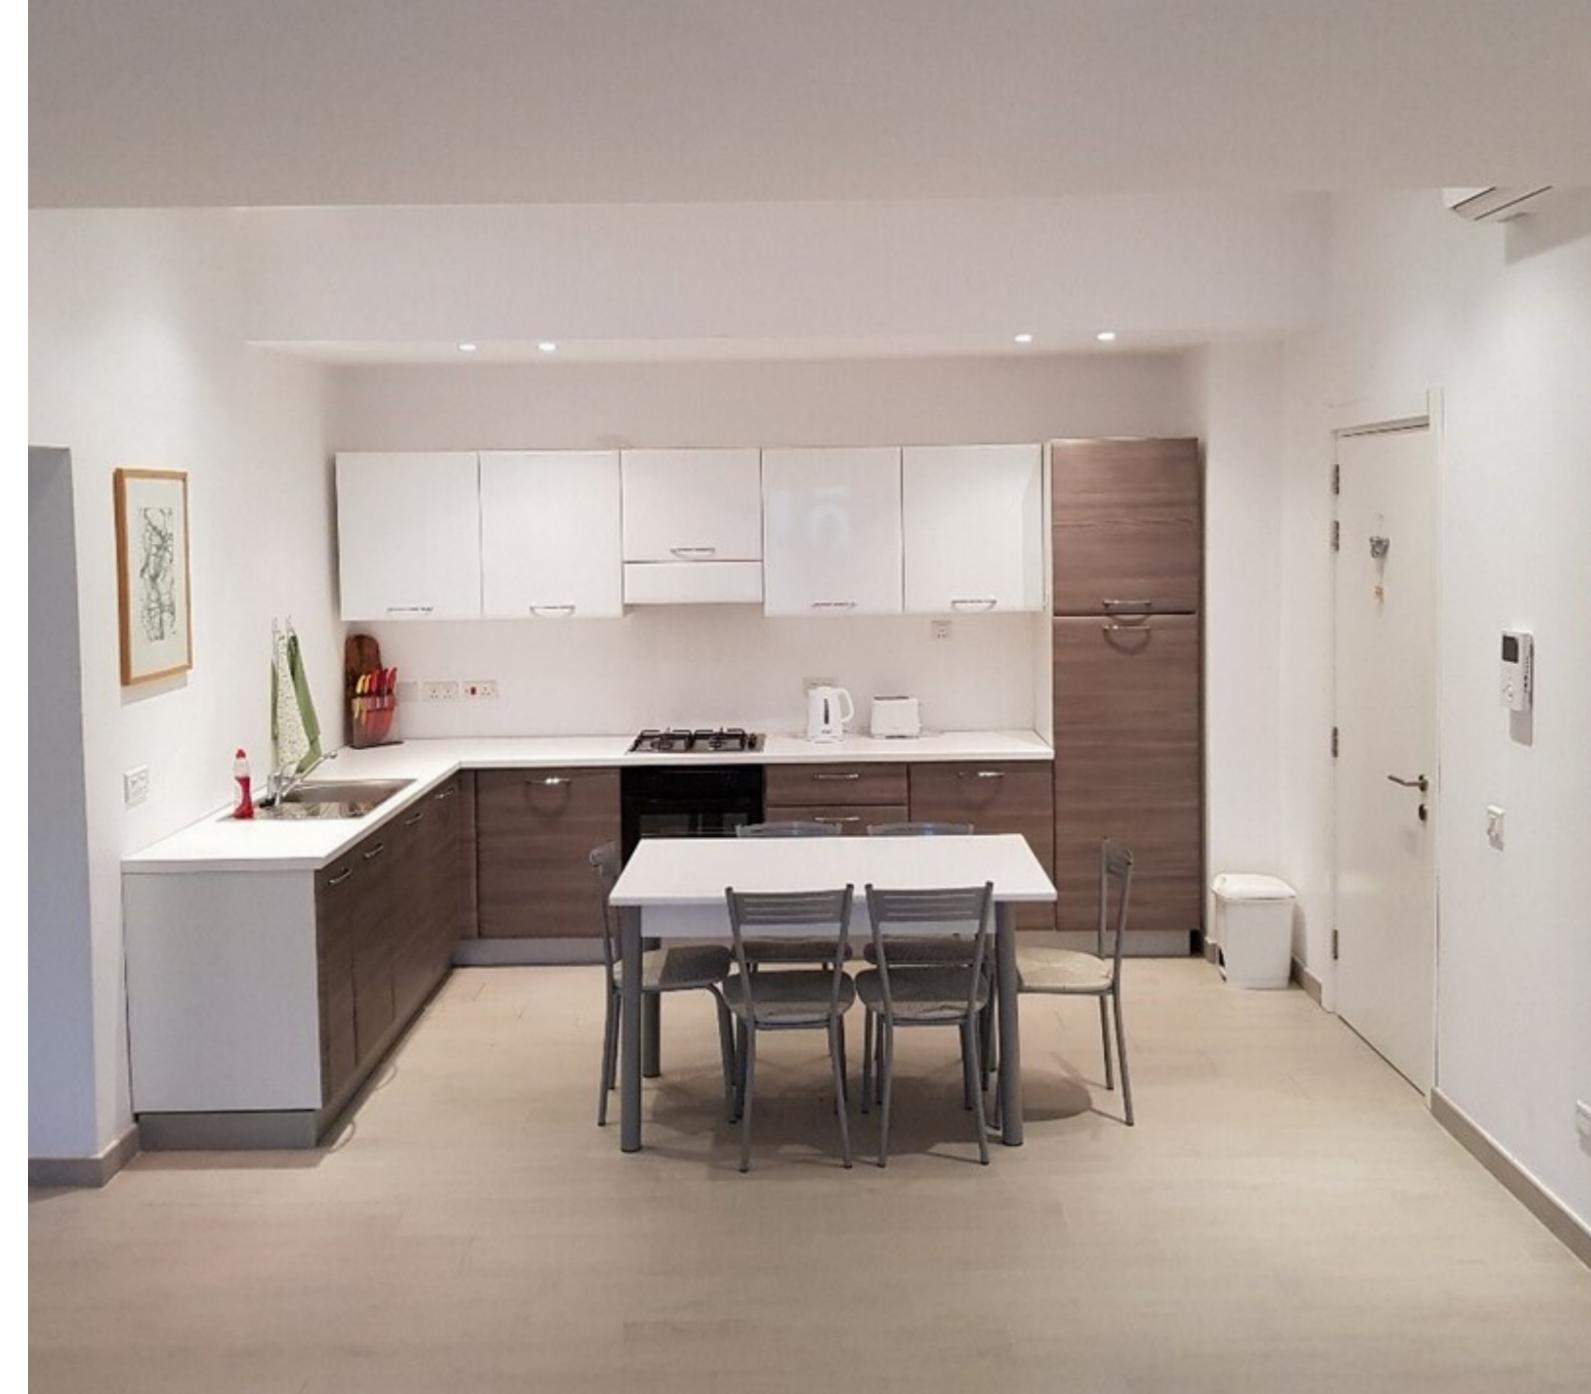

A bright and spacious corner APARTMENT being sold furnished and fully equipped, located in a highly sought after residential area close to the Sliema promenade, cafes, restaurants, public transport and all amenities. Property layout features an entrance hall, leading onto a spacious open plan sitting/dining/kitchen, separate living area, 3 double bedrooms (2 with ensuite), main bathroom and washroom.