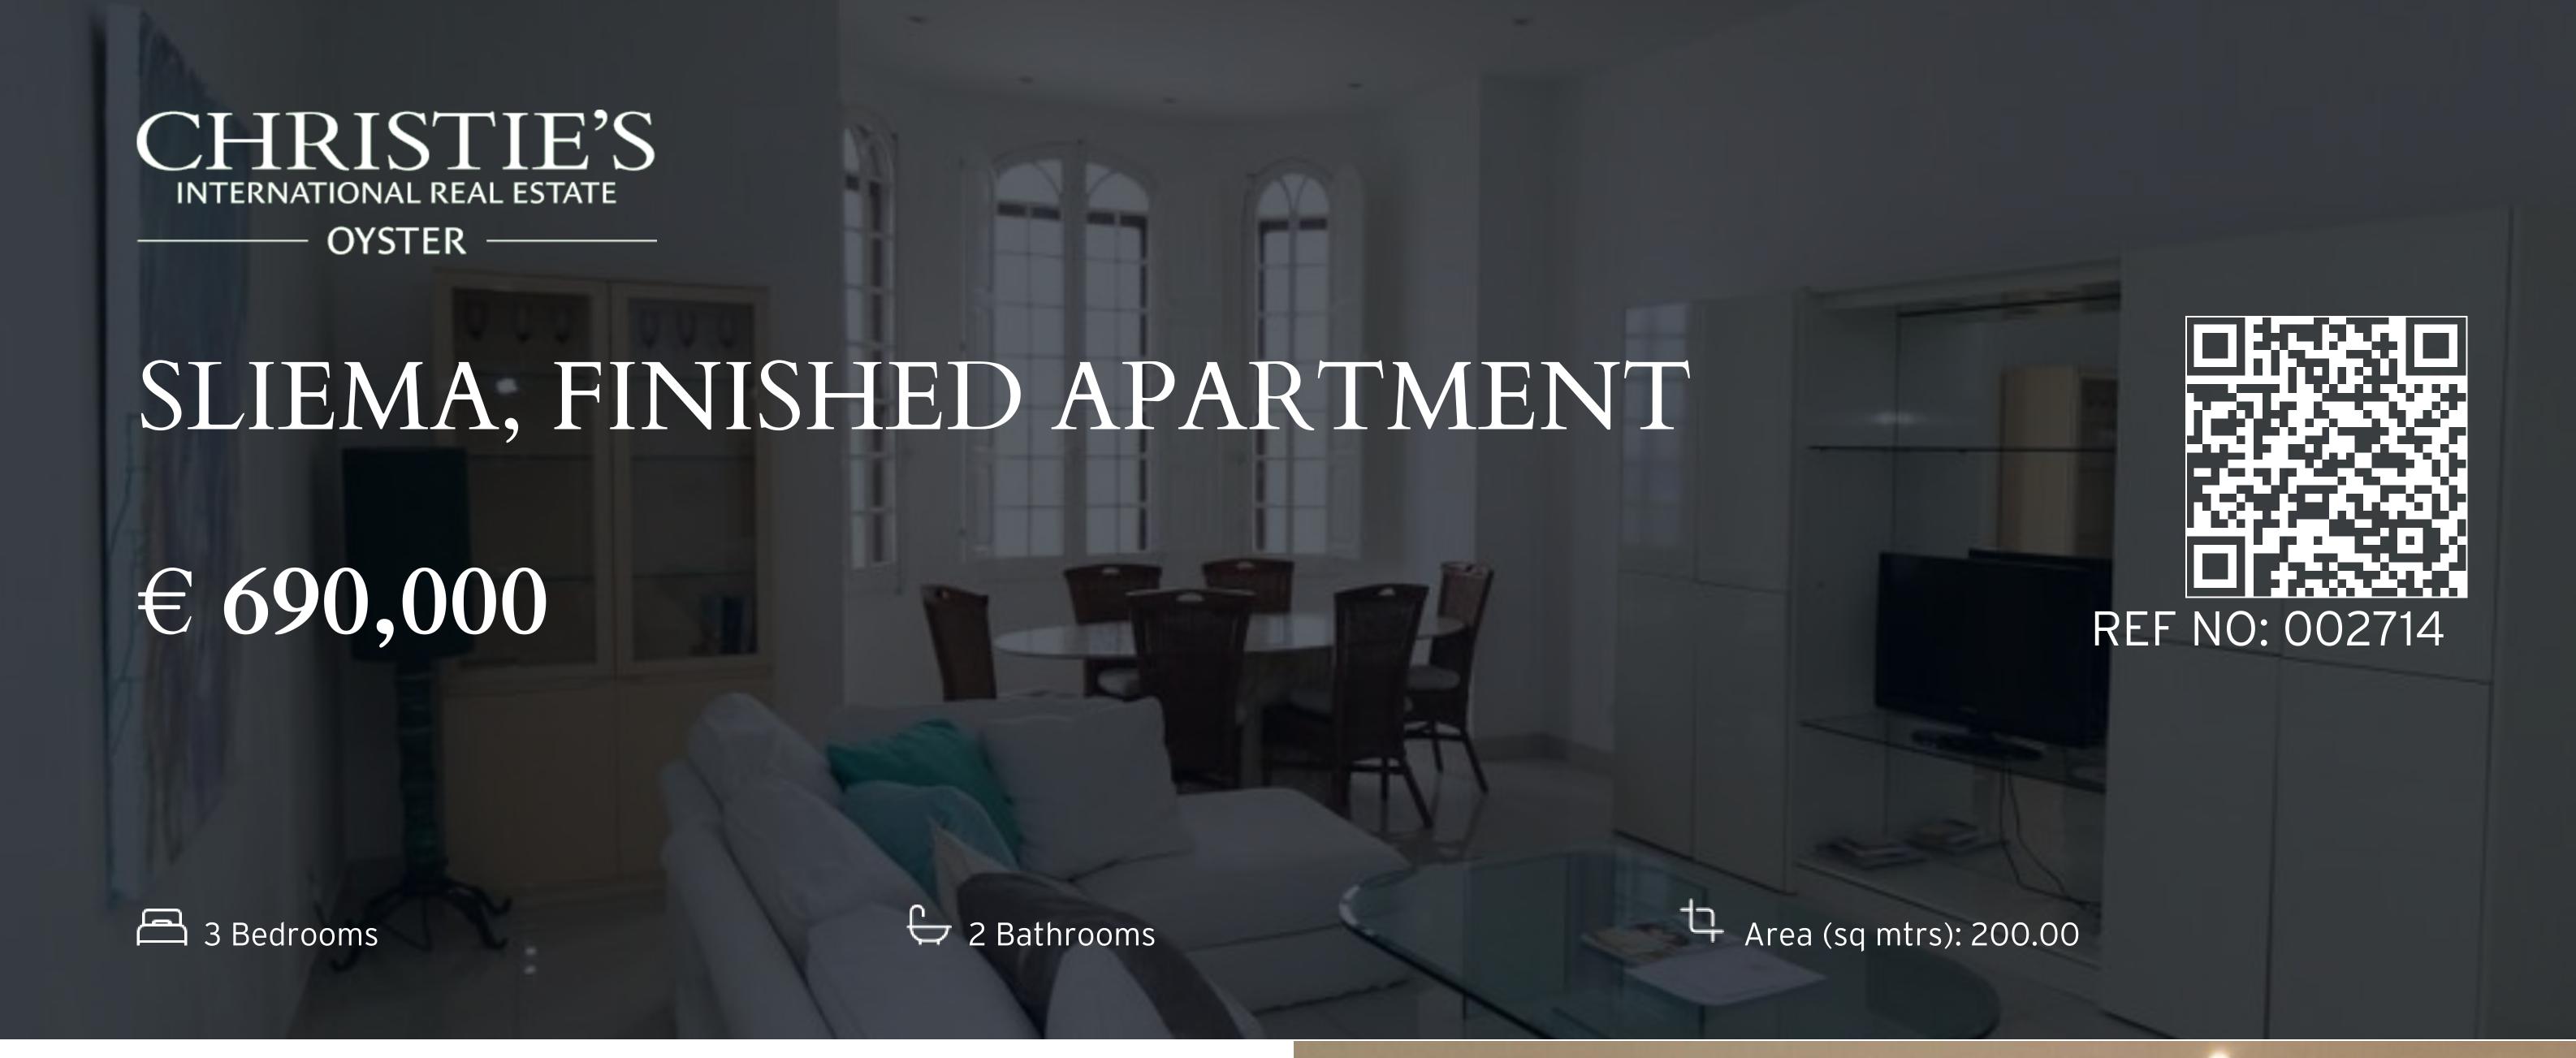

A recently refurbished, larger than usual seafront APARTMENT situated close to all amenities and the main retail areas. Property enjoys high ceilings and measuring approx. 200 square metres, having large rooms throughout enjoying wonderful sea views. Accommodation layout comprises a welcoming hall, sitting/dining room, newly fitted kitchen/breakfast, 3 bedrooms (main with en-suite), main bathroom, laundry room and box room