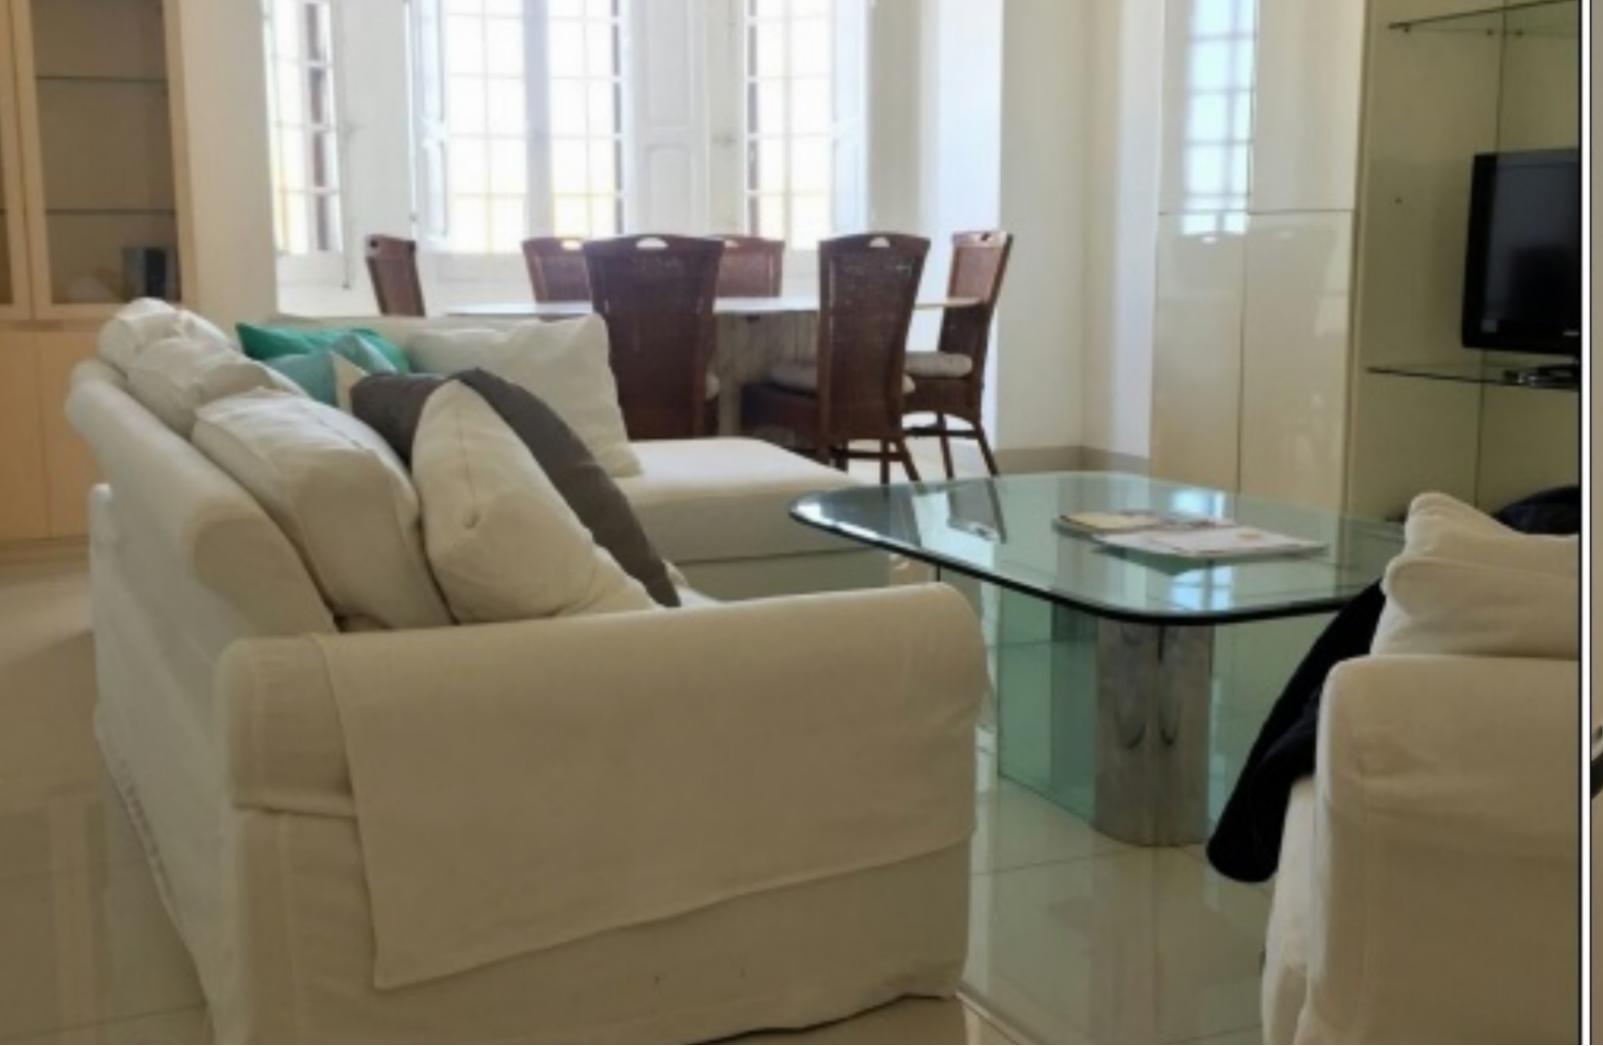

A recently refurbished, larger than usual seafront APARTMENT situated close to all amenities and the main retail areas. Property enjoys high ceilings and measuring approx. 200 square metres, having large rooms throughout enjoying wonderful sea views. Accommodation layout comprises a welcoming hall, sitting/dining room, newly fitted kitchen/breakfast, 3 bedrooms (main with en-suite), main bathroom, laundry room and box room