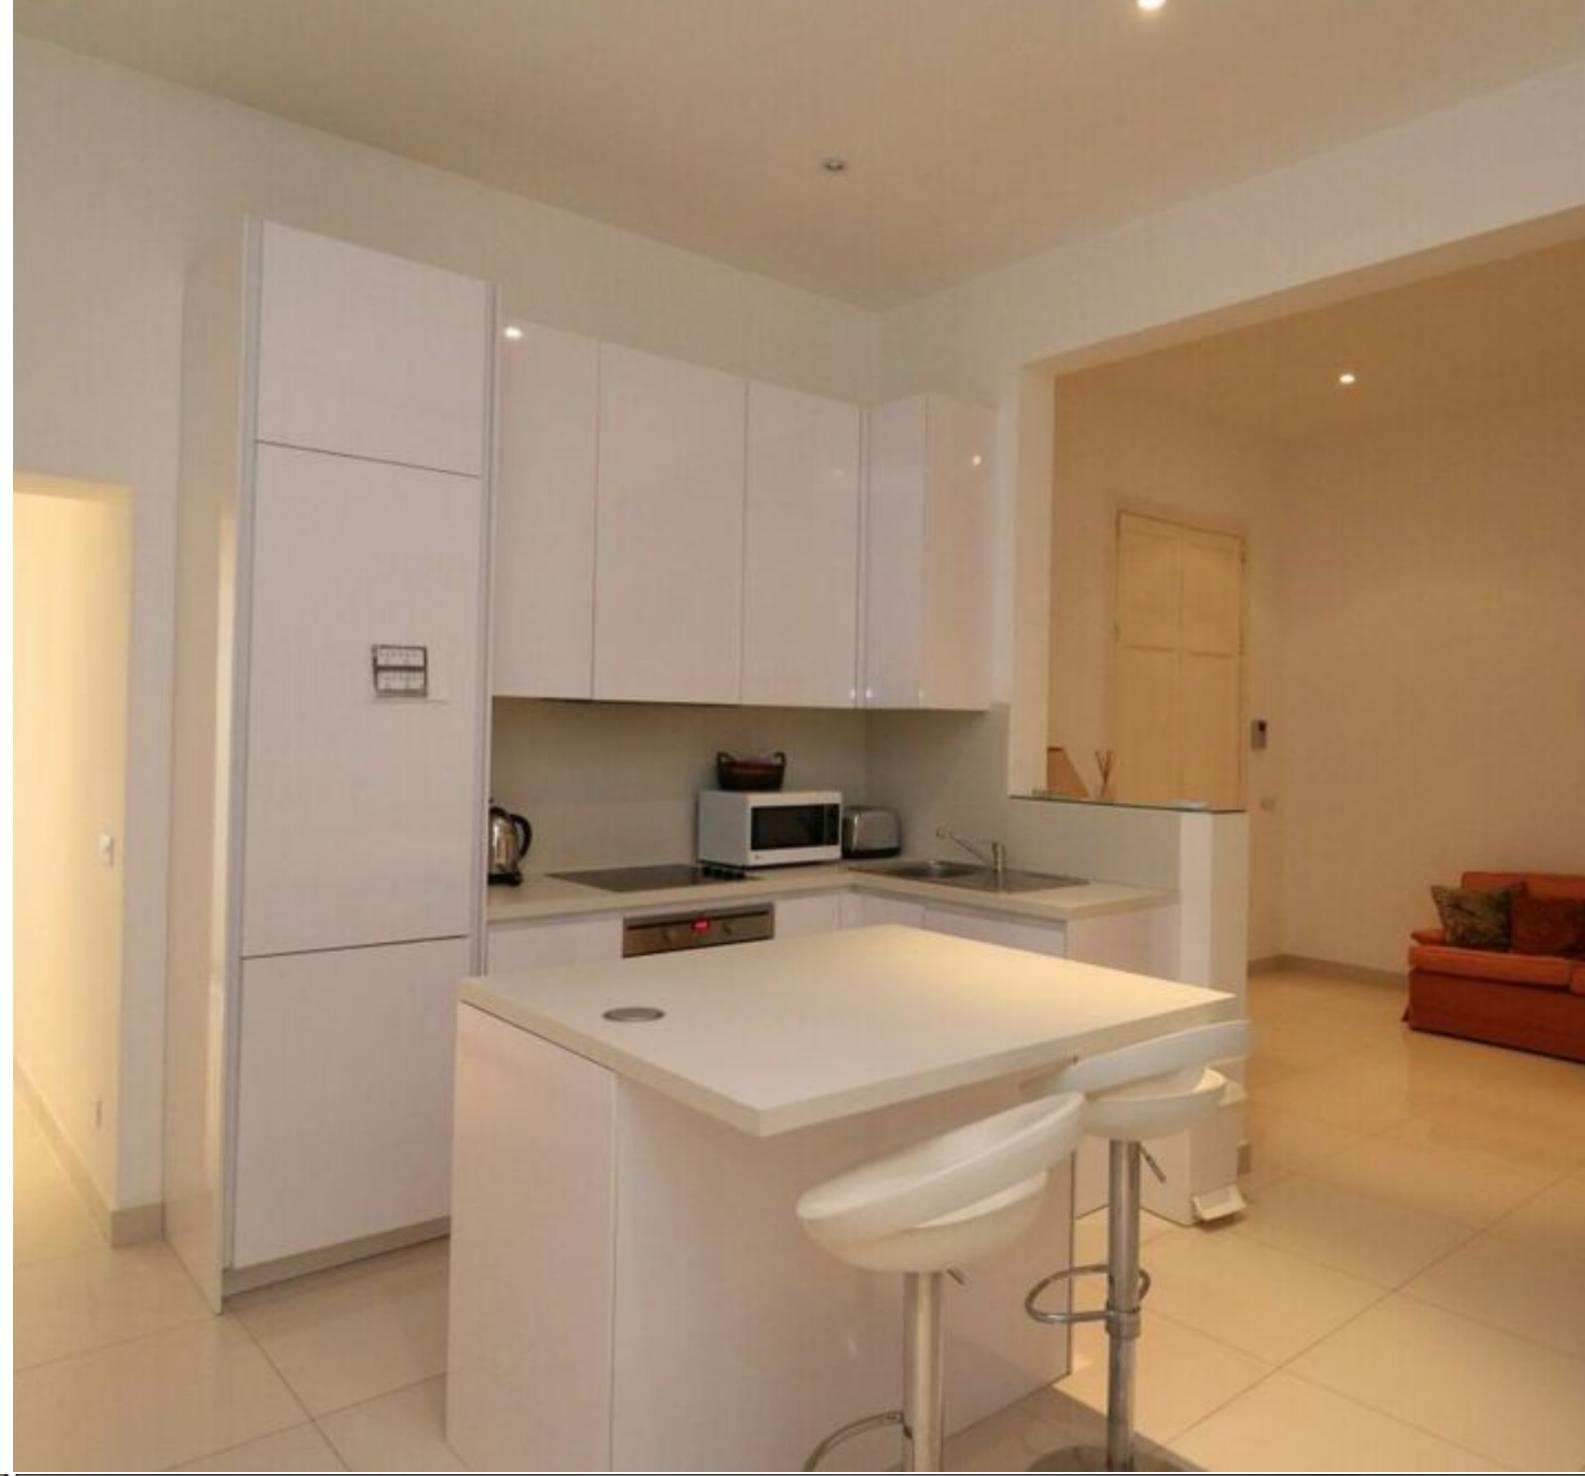

A recently refurbished, larger than usual seafront APARTMENT situated close to all amenities and the main retail areas. Property enjoys high ceilings and measuring approx. 200 square metres, having large rooms throughout enjoying wonderful sea views. Accommodation layout comprises a welcoming hall, sitting/dining room, newly fitted kitchen/breakfast, 3 bedrooms (main with en-suite), main bathroom, laundry room and box room