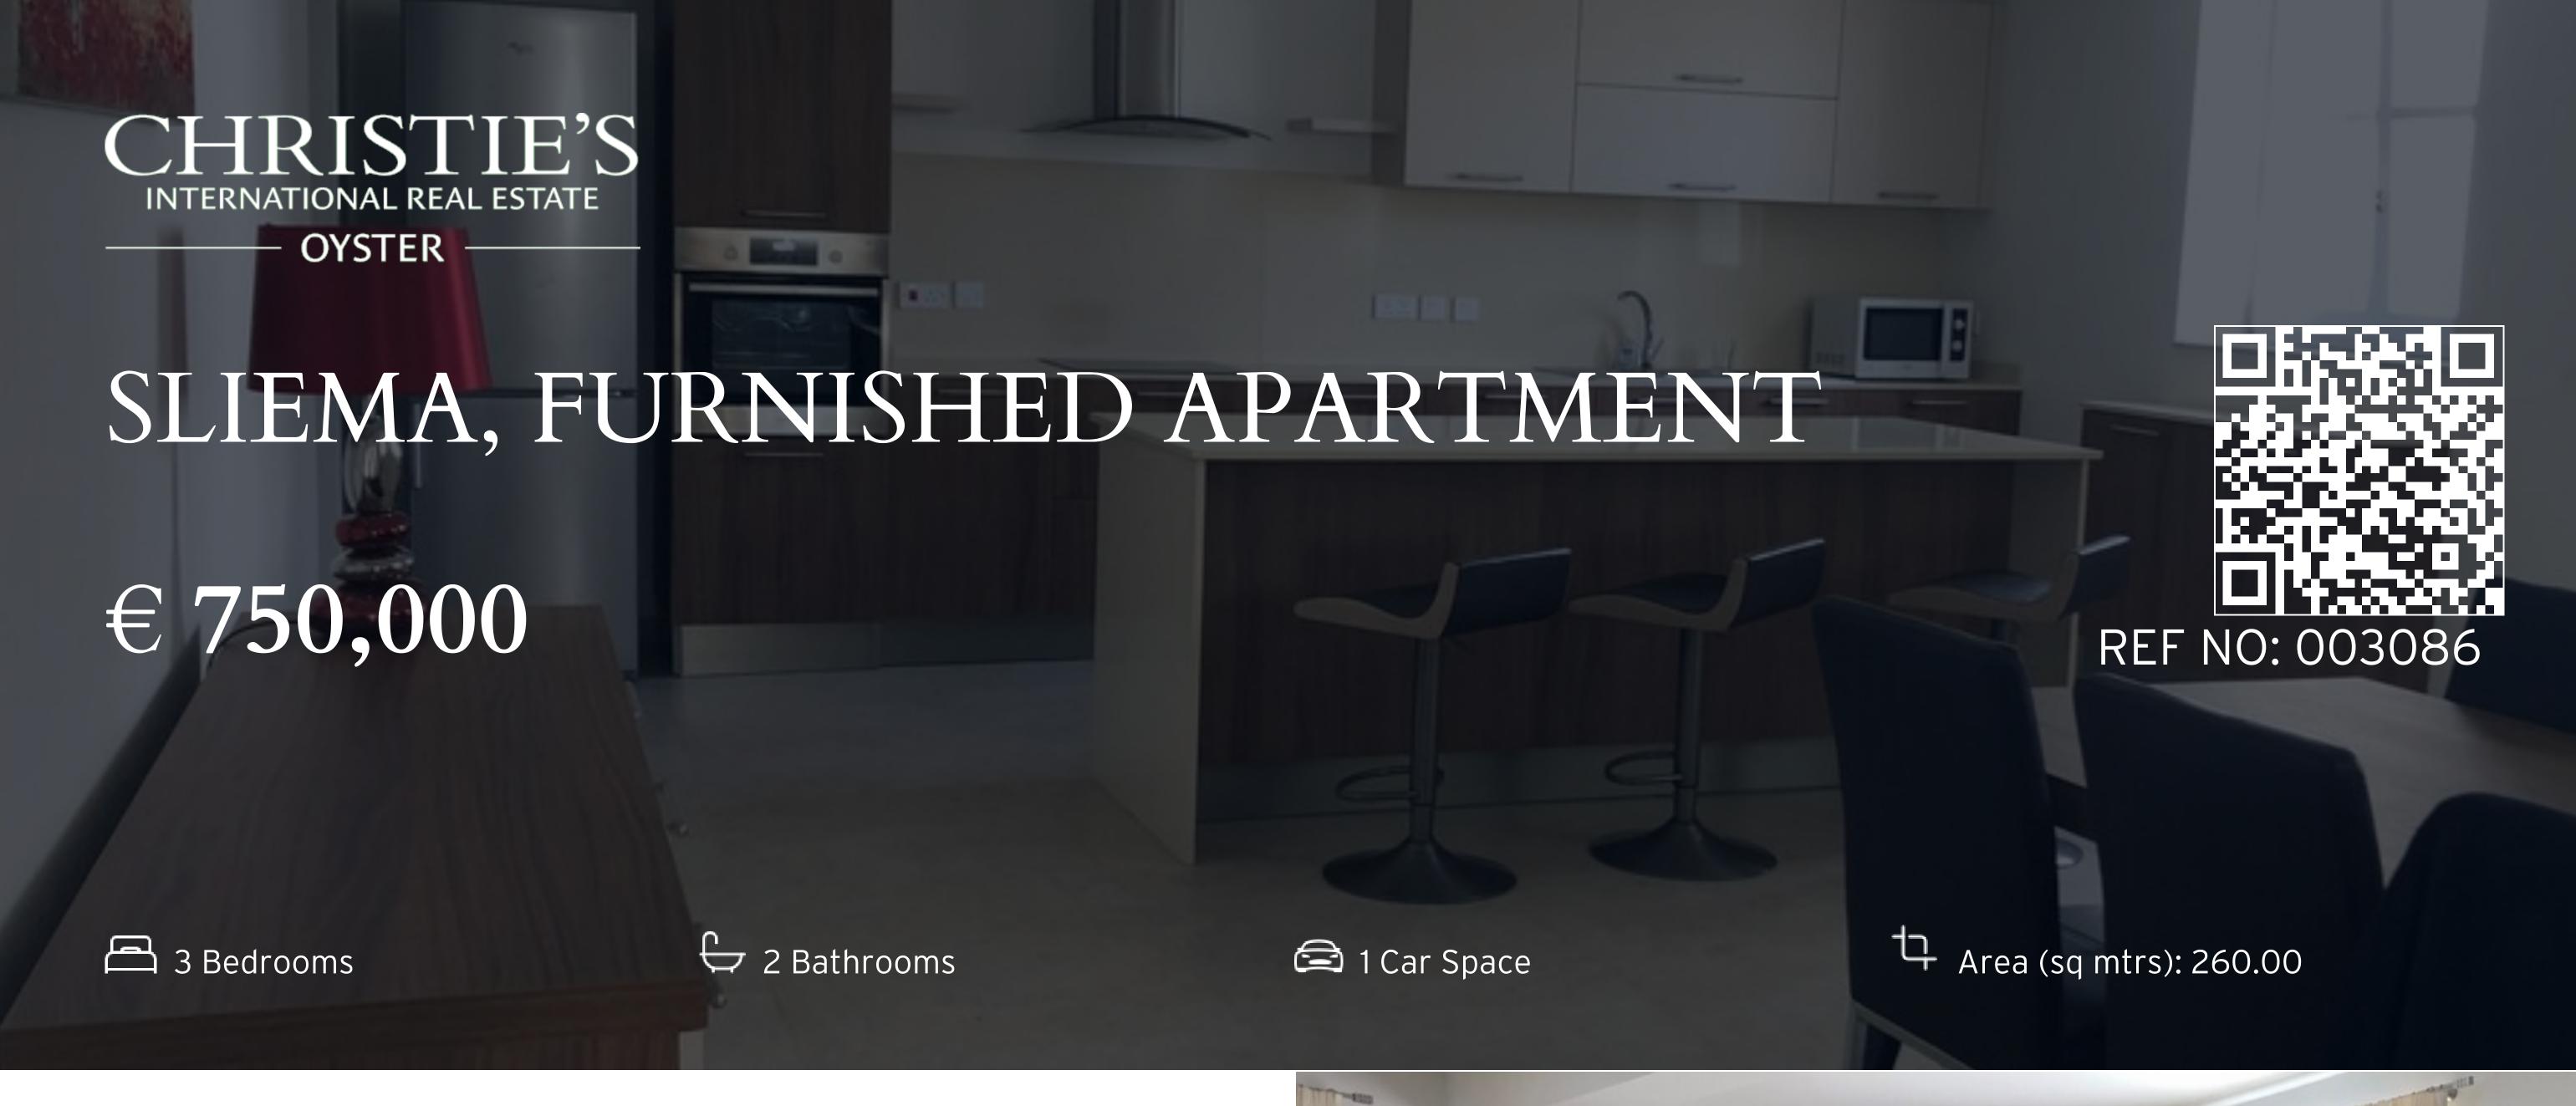

A corner highly finished and furnished 260 sqm APARTMENT situated in a prime location close to the seafront, restaurants and all amenities.

Accommodation layout consists of a large open plan kitchen/sitting/dining room (120m) with a good sized pantry, 3 bedrooms (main with en suite and walk in wardrobe and balcony), main bathroom and utility room. Property also includes a car space.