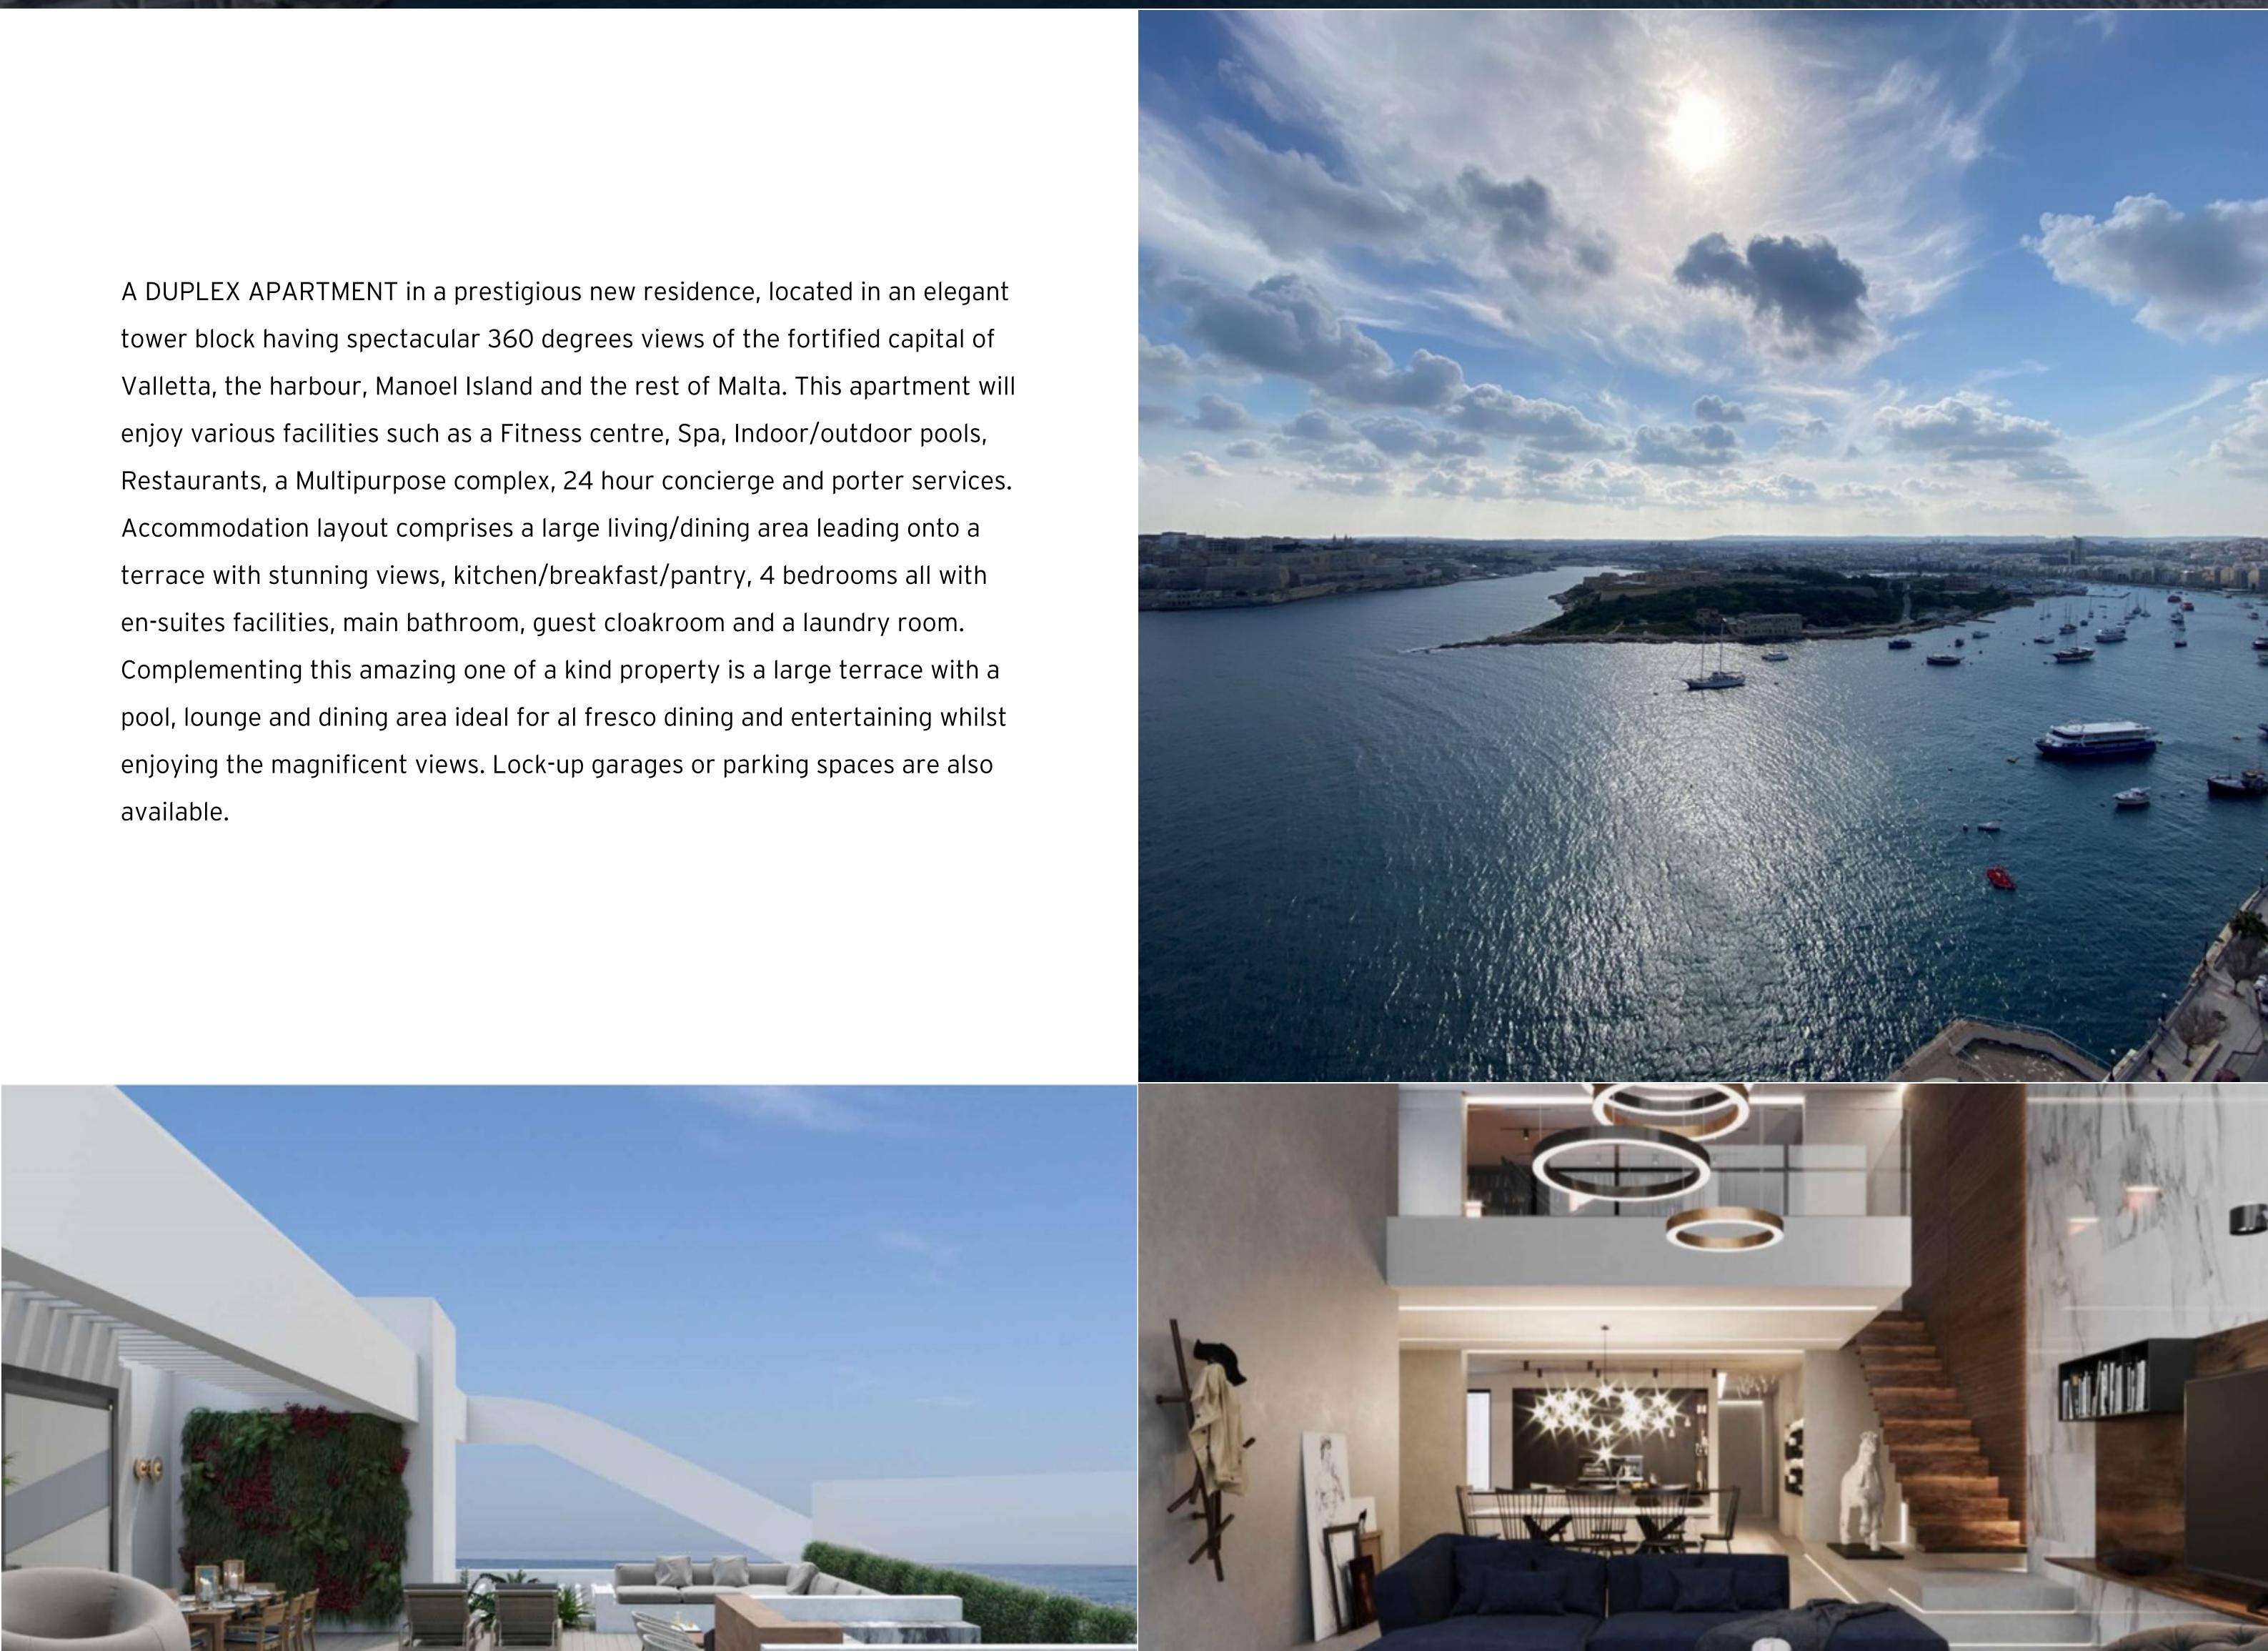

## SLIEMA, LUXURIOUS FINISH DUPLEX APARTMENT

## PRICE ON REQUEST

다 Area (sq mtrs): 629.00

Valletta, the harbour, Manoel Island and the rest of Malta. This apartment will Accommodation layout comprises a large living/dining area leading onto a en-suites facilities, main bathroom, guest cloakroom and a laundry room.