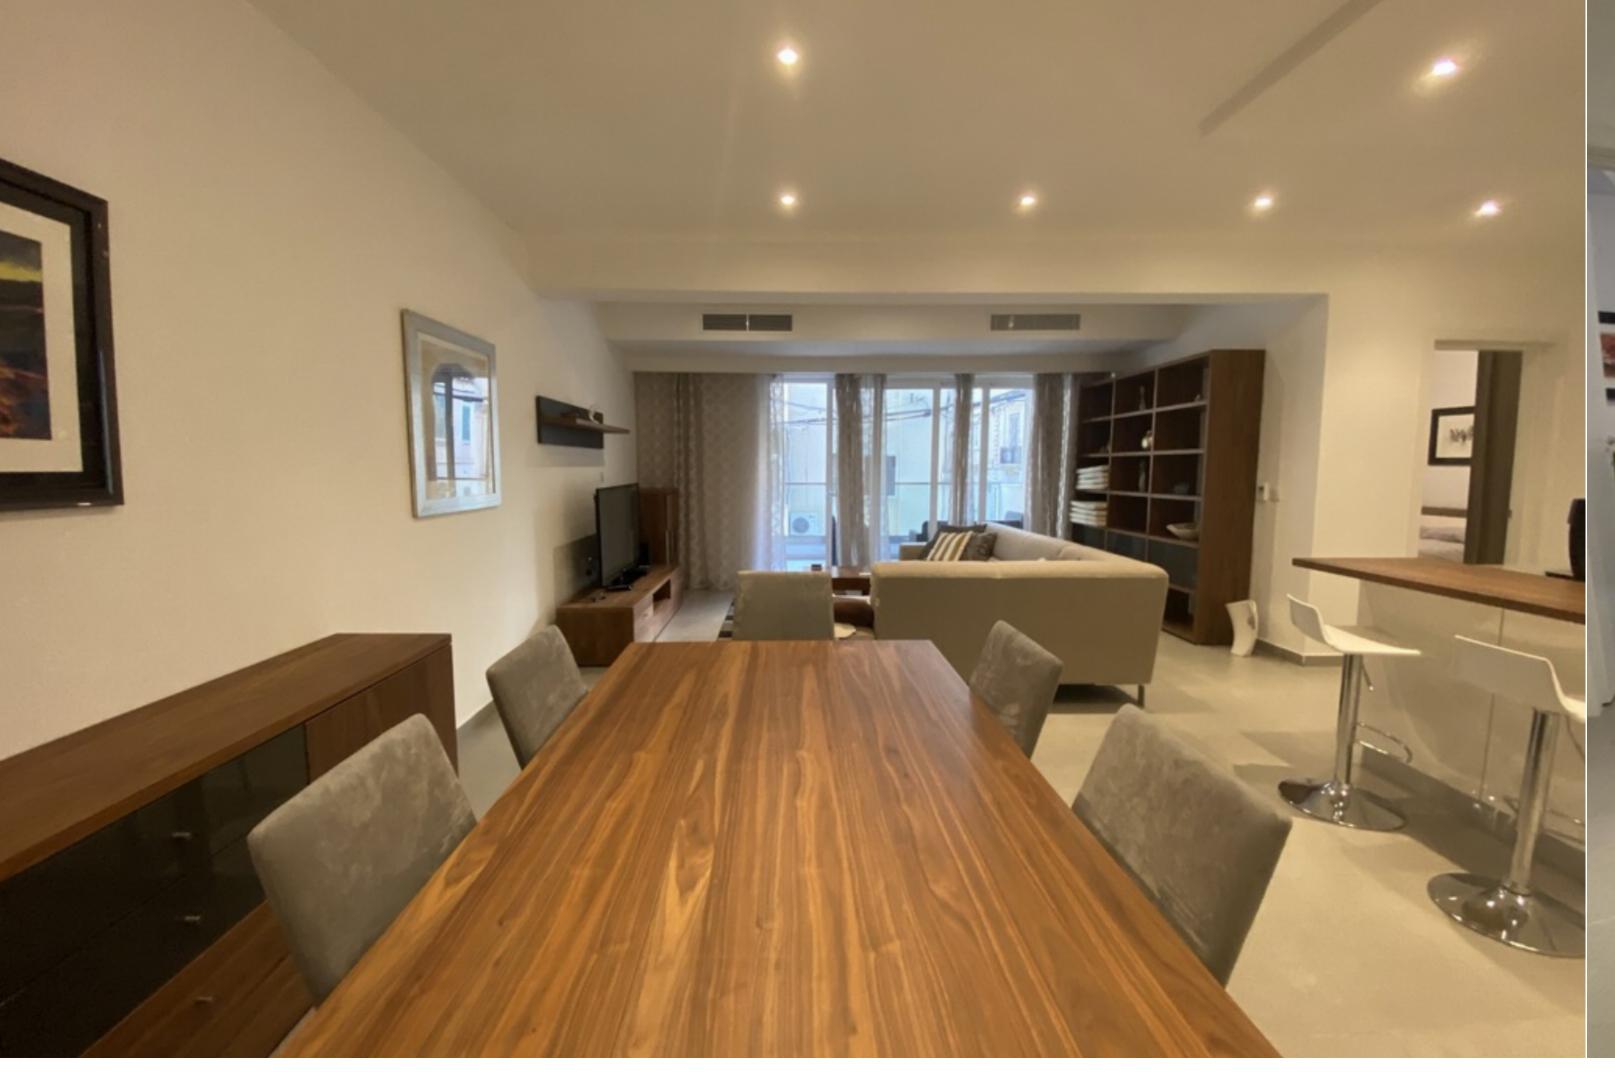

Sole Agent - Bright and spacious 2 bedroom APARTMENT located just off the seafront with side sea views. Having a square layout, accommodation comprises a large open plan kitchen/living/dining leading onto a large balcony with ample room for a dining table and enjoying side sea views, 2 double bedrooms (the master having a walk in wardrobe and en suite), main bathroom and box room. A car space complements this property. Highly Recommended!