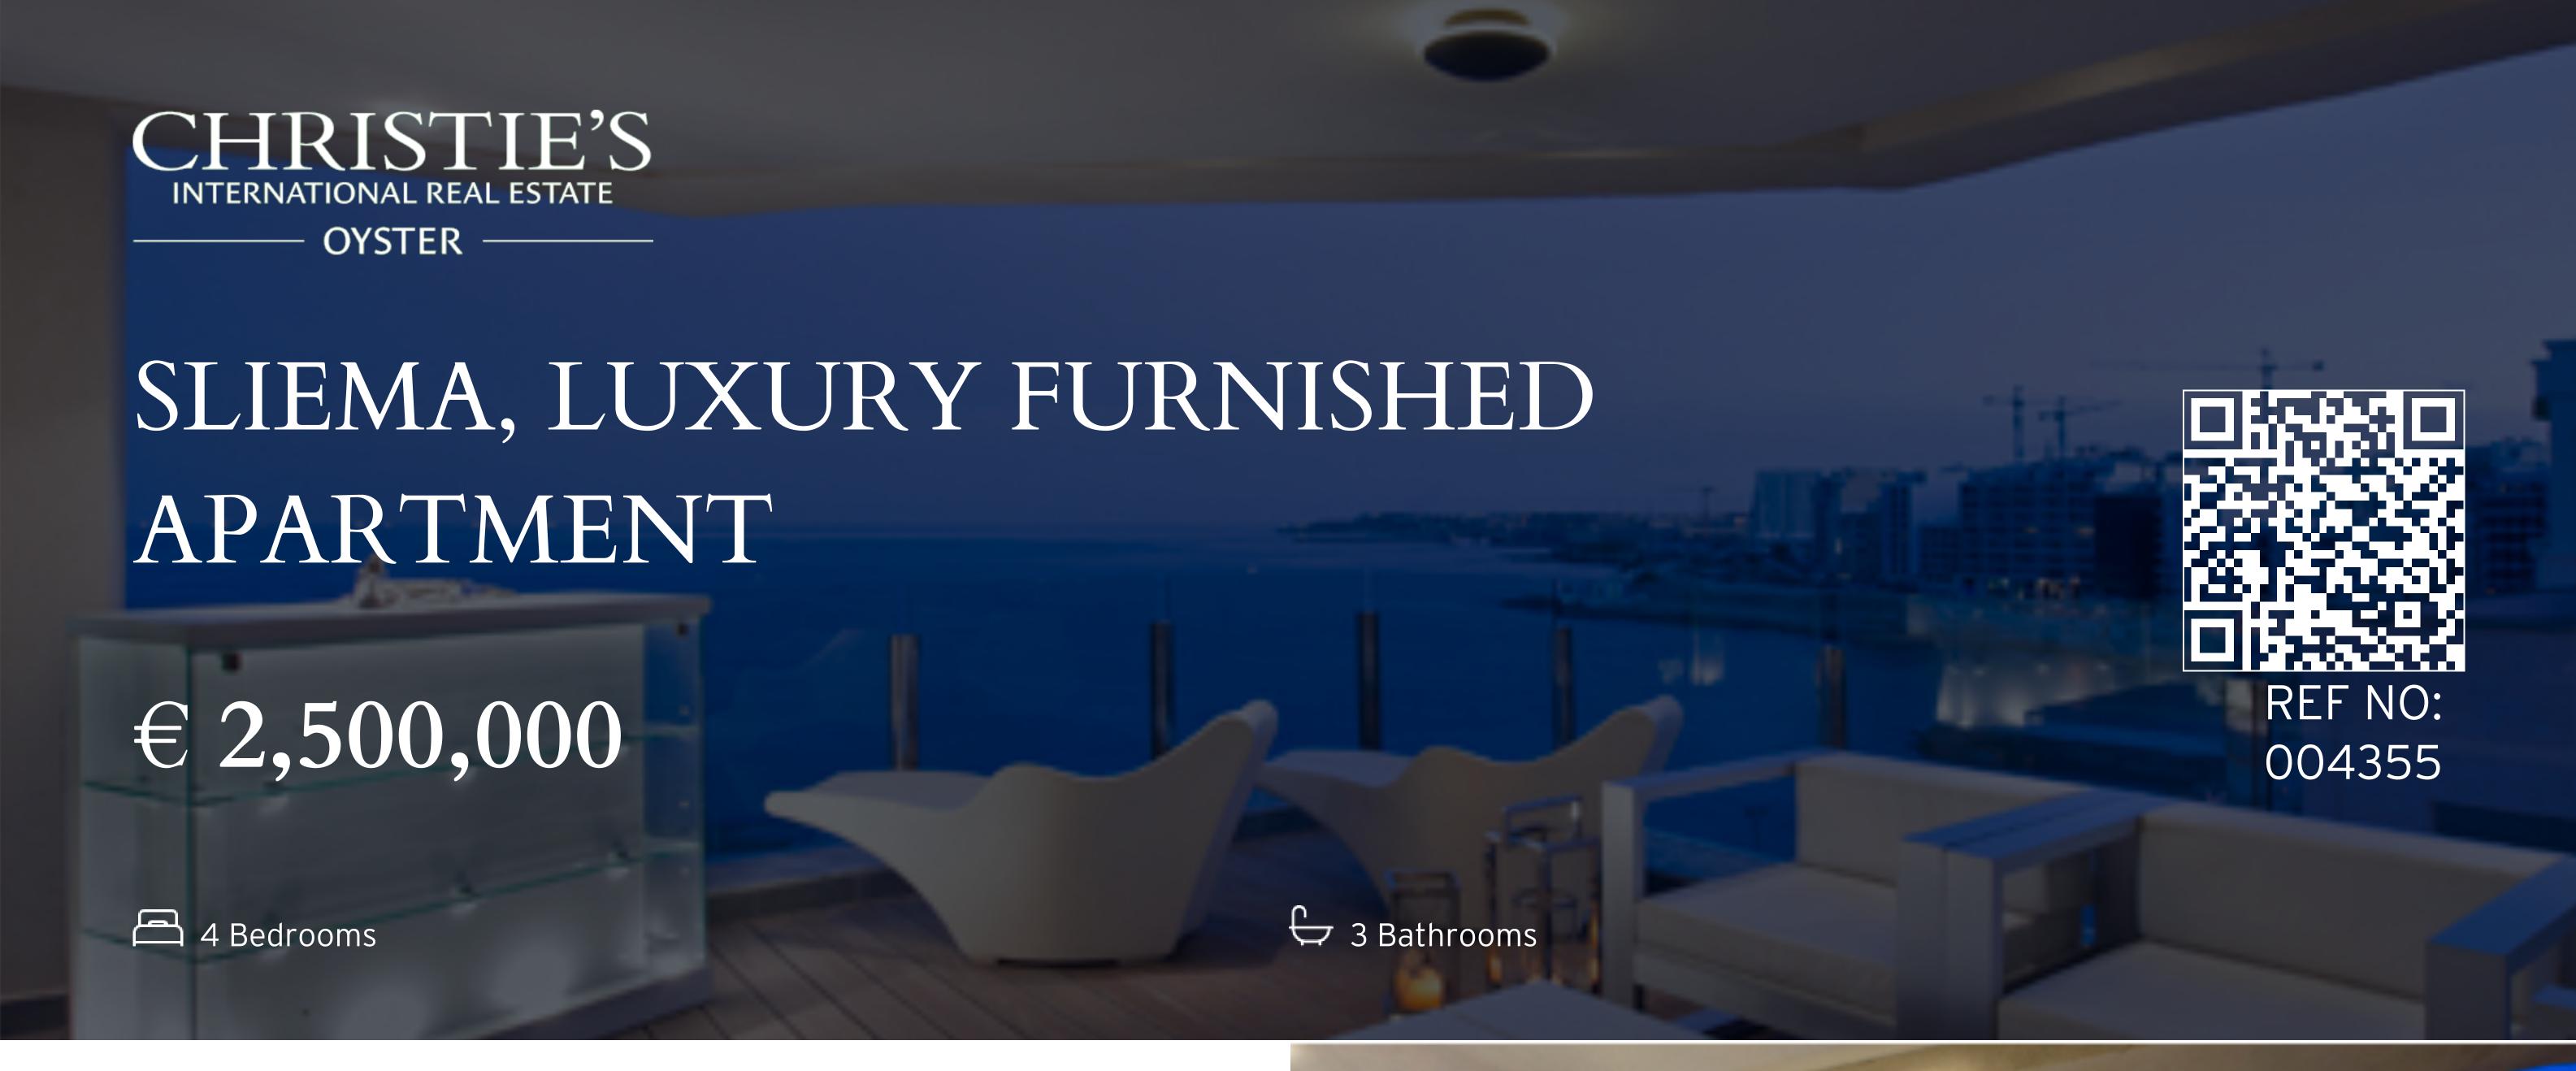

Unique, modern, exquisitely furnished with the highest, quality, designer furniture, is this 300sqm corner APARTMENT, set on the prestigious road commanding some of the most picturesque sea views. Accommodation layout comprises a large open plan, fully fitted kitchen / dining and living area leading out onto a large terrace complete with decking, lounge area, dining table and bar, equipped with a sound system, separate living area, sauna room / study area, 4 double bedrooms, (2 enjoying en-suite facilities), main with dressing room, and a bathroom. This property is ideal for entertaining and is definitely, one of the most prestigious apartments on the Island. Complementing this property is a car space.