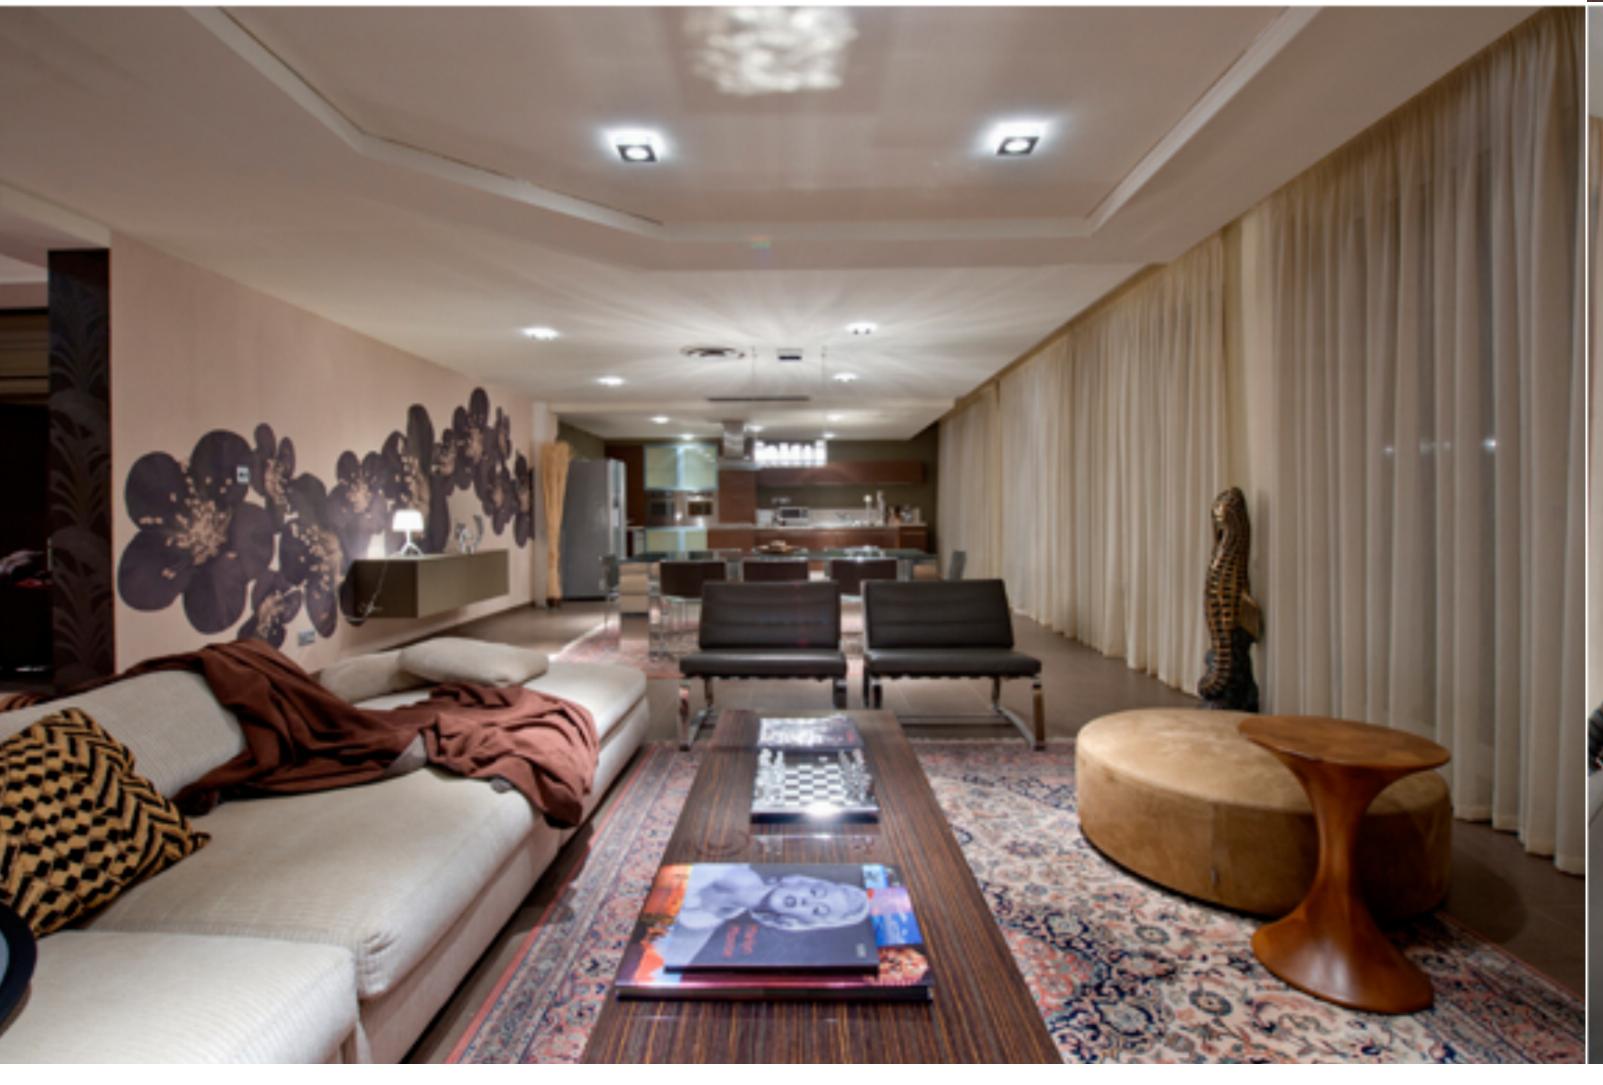

Unique, modern, exquisitely furnished with the highest, quality, designer furniture, is this 300sqm corner APARTMENT, set on the prestigious road commanding some of the most picturesque sea views. Accommodation layout comprises a large open plan, fully fitted kitchen / dining and living area leading out onto a large terrace complete with decking, lounge area, dining table and bar, equipped with a sound system, separate living area, sauna room / study area, 4 double bedrooms, (2 enjoying en-suite facilities), main with dressing room, and a bathroom. This property is ideal for entertaining and is definitely, one of the most prestigious apartments on the Island. Complementing this property is a car space.