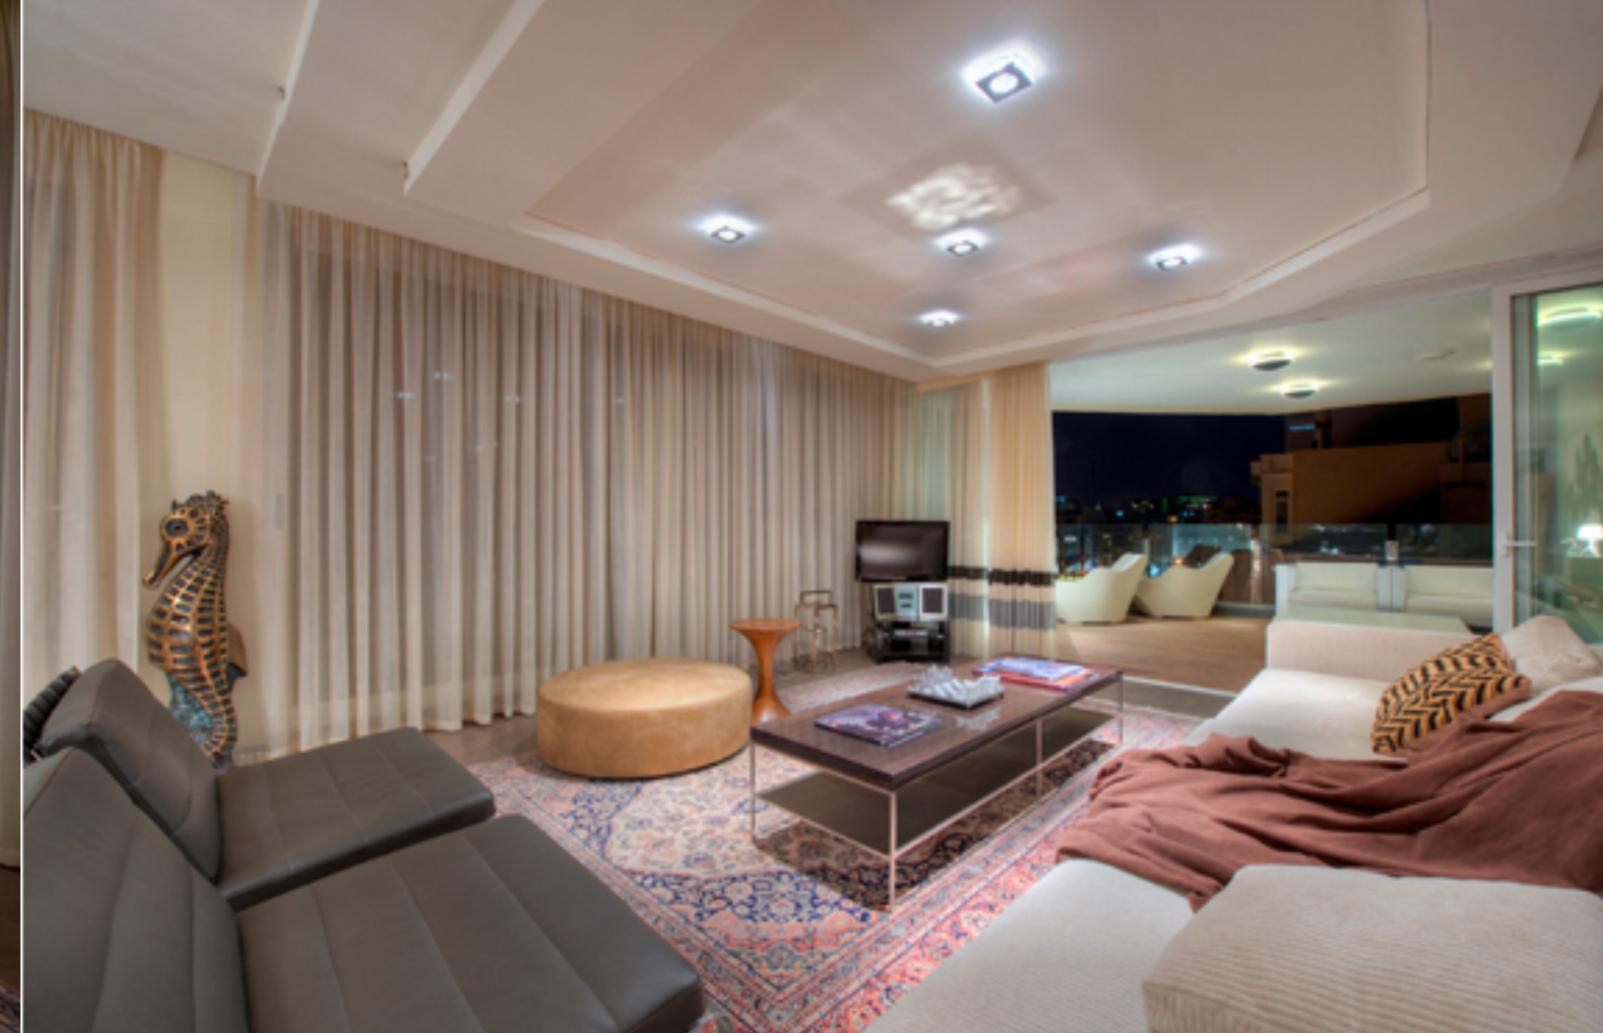

Unique, modern, exquisitely furnished with the highest, quality, designer furniture, is this 300sqm corner APARTMENT, set on the prestigious road commanding some of the most picturesque sea views. Accommodation layout comprises a large open plan, fully fitted kitchen / dining and living area leading out onto a large terrace complete with decking, lounge area, dining table and bar, equipped with a sound system, separate living area, sauna room / study area, 4 double bedrooms, (2 enjoying en-suite facilities), main with dressing room, and a bathroom. This property is ideal for entertaining and is definitely, one of the most prestigious apartments on the Island. Complementing this property is a car space.