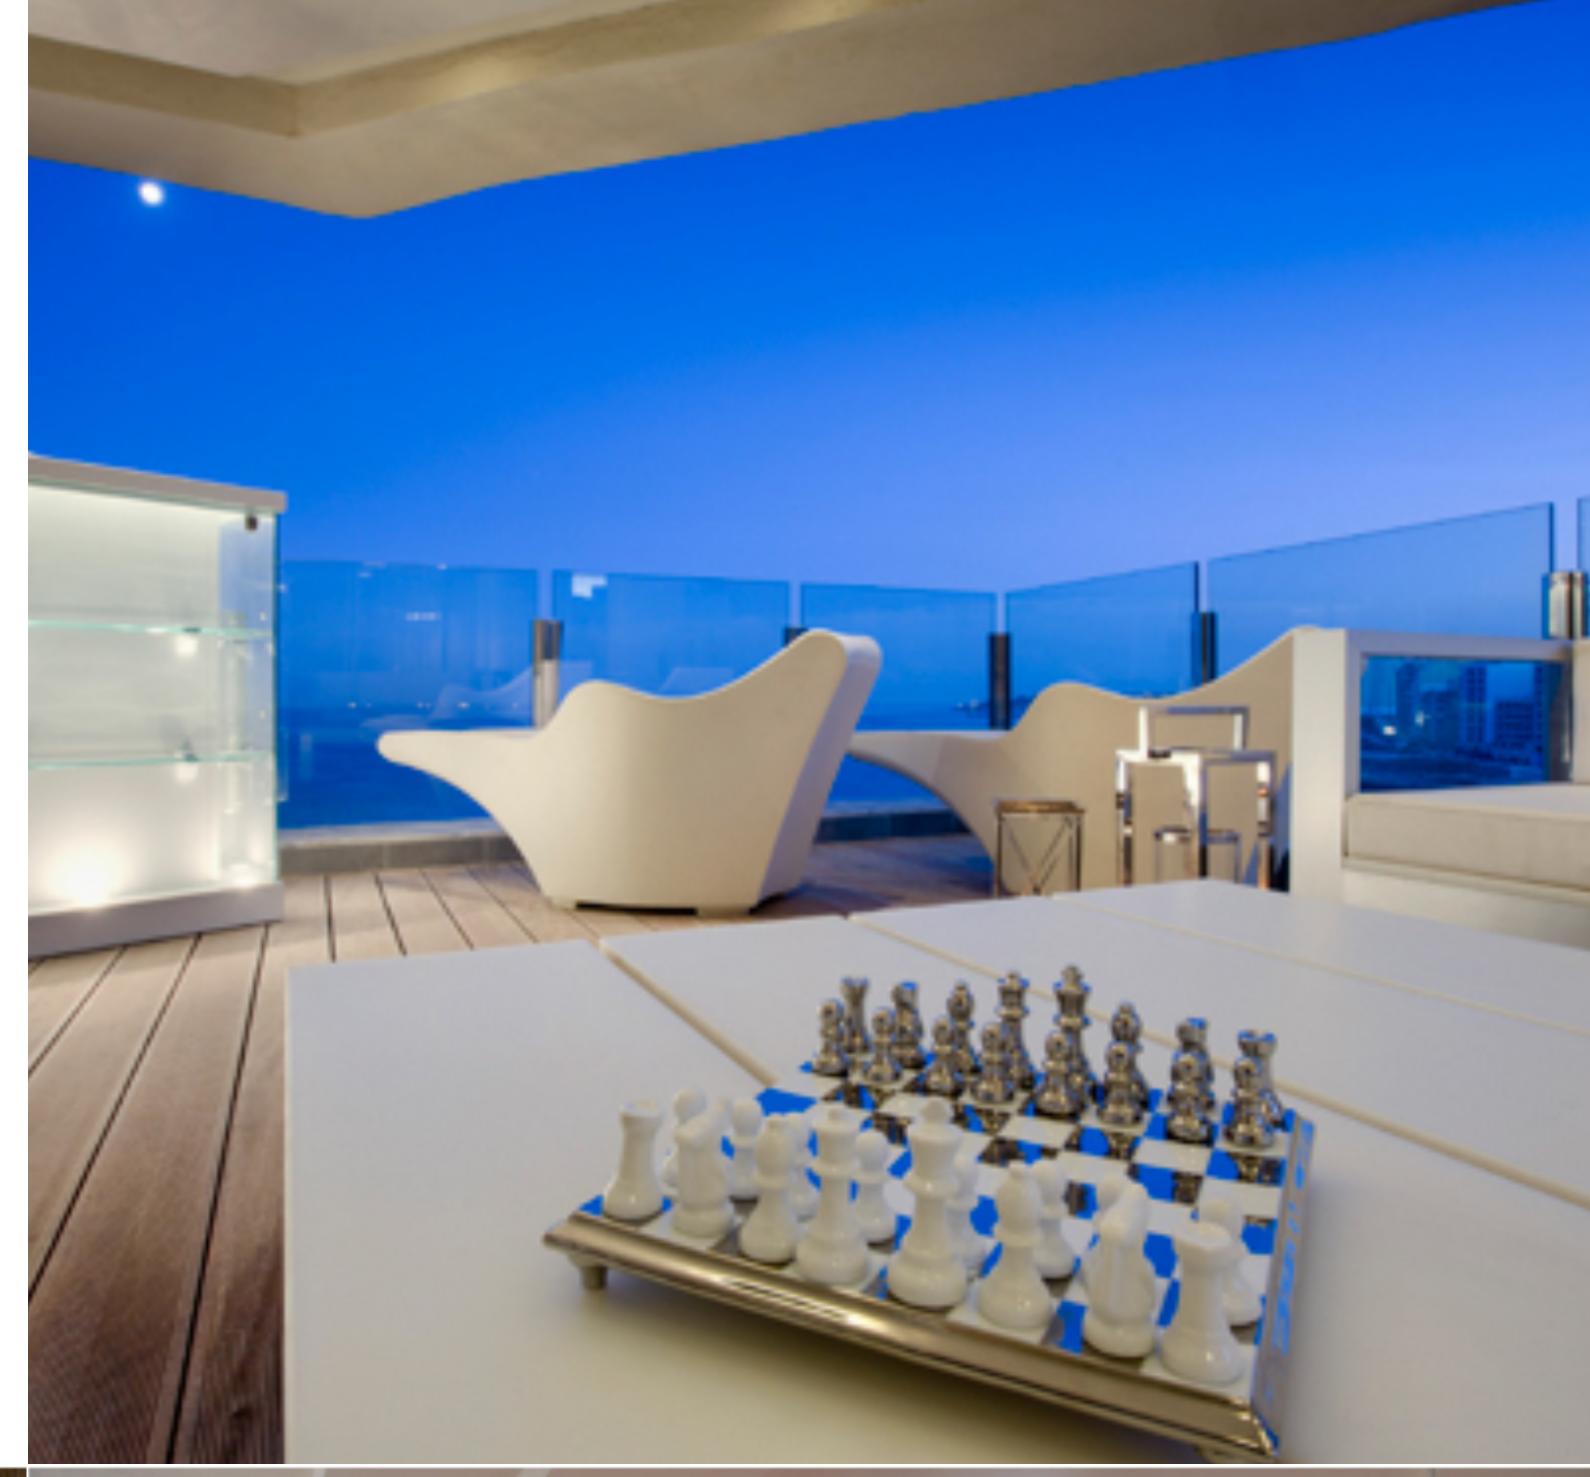

Unique, modern, exquisitely furnished with the highest, quality, designer furniture, is this 300sqm corner APARTMENT, set on the prestigious road commanding some of the most picturesque sea views. Accommodation layout comprises a large open plan, fully fitted kitchen / dining and living area leading out onto a large terrace complete with decking, lounge area, dining table and bar, equipped with a sound system, separate living area, sauna room / study area, 4 double bedrooms, (2 enjoying en-suite facilities), main with dressing room, and a bathroom. This property is ideal for entertaining and is definitely, one of the most prestigious apartments on the Island. Complementing this property is a car space.